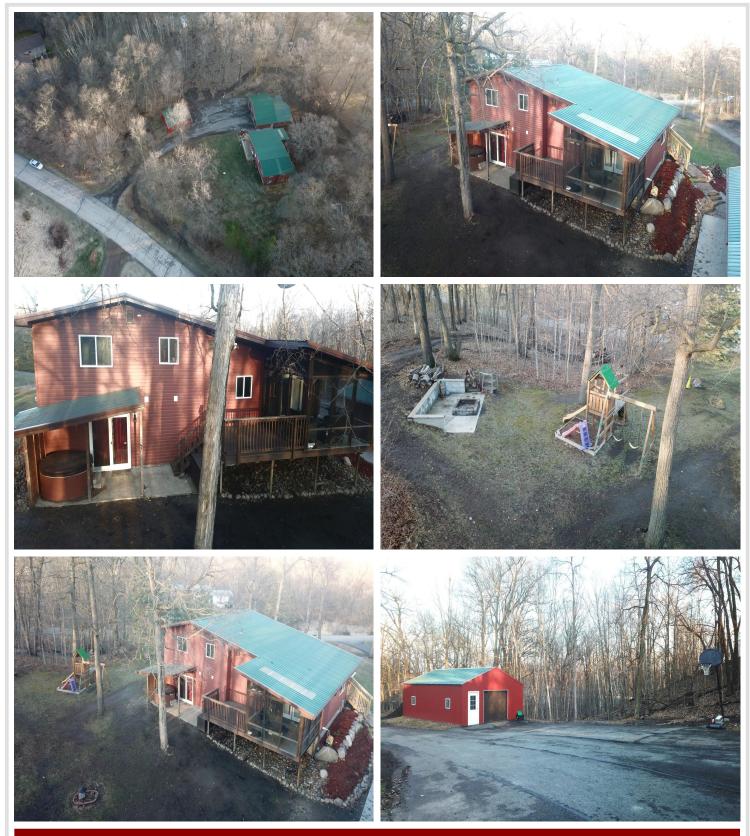

### **Description:**

Located only a few minutes from Detroit Lakes and close to many paved walking trails in the Hidden Hills area! Private and wooded lot with beautiful landscaping and a paved driveway. Updated 4 bedroom 2 bath multi-level homestead on a beautiful 1.25 acre lot, with a detached garage, and 22x34 pole shed! Many updates including the septic system, windows, siding, deck, covered porch, and more! Open kitchen with a center island, stainless steel appliances, and hickory cabinets. Enjoy your free time in the covered porch, on the large deck, the fire pit area, or in the hot tub. Swing set included.