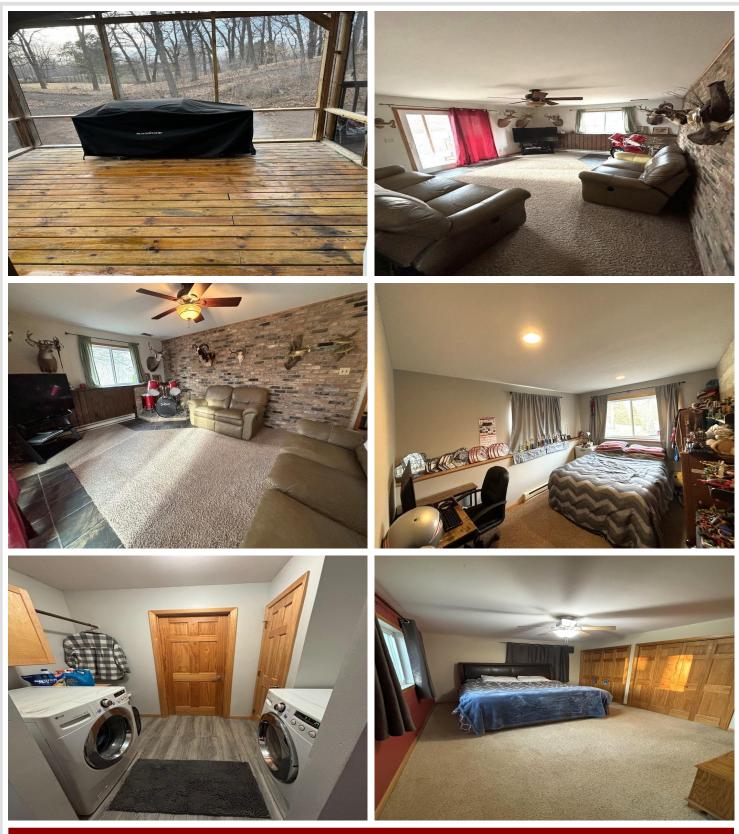

### **Description:**

Located only a few minutes from Detroit Lakes and close to many paved walking trails in the Hidden Hills area! Private and wooded lot with beautiful landscaping and a paved driveway. Updated 4 bedroom 2 bath multi-level homestead on a beautiful 1.25 acre lot, with a detached garage, and 22x34 pole shed! Many updates including the septic system, windows, siding, deck, covered porch, and more! Open kitchen with a center island, stainless steel appliances, and hickory cabinets. Enjoy your free time in the covered porch, on the large deck, the fire pit area, or in the hot tub. Swing set included.