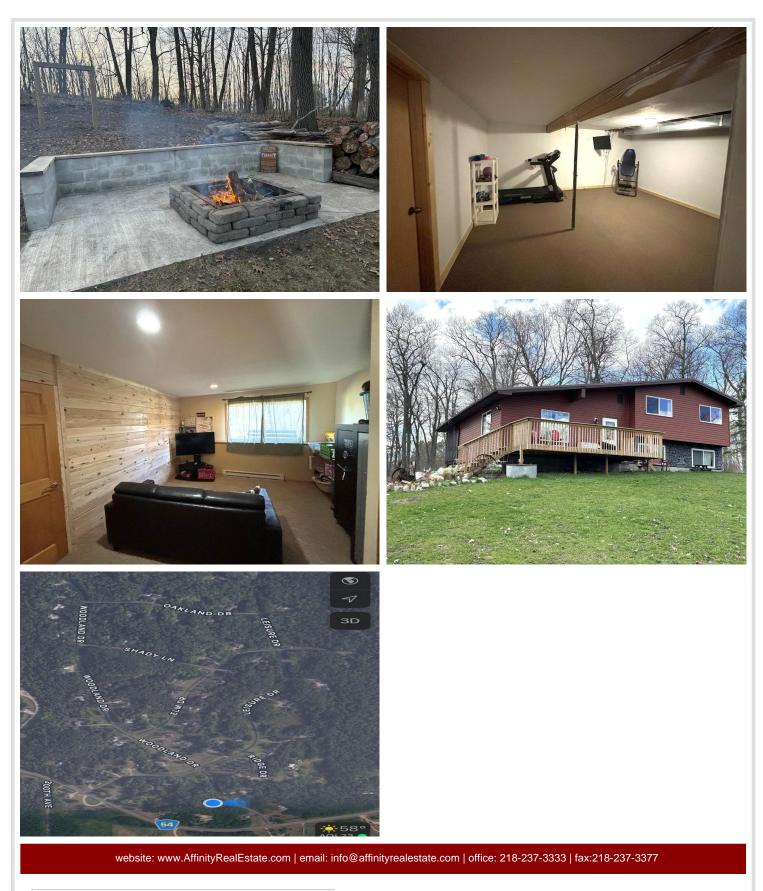

### **Description:**

Located only a few minutes from Detroit Lakes and close to many paved walking trails in the Hidden Hills area! Private and wooded lot with beautiful landscaping and a paved driveway. Updated 4 bedroom 2 bath multi-level homestead on a beautiful 1.25 acre lot, with a detached garage, and 22x34 pole shed! Many updates including the septic system, windows, siding, deck, covered porch, and more! Open kitchen with a center island, stainless steel appliances, and hickory cabinets. Enjoy your free time in the covered porch, on the large deck, the fire pit area, or in the hot tub. Swing set included.

## **Driving Directions:**

From Detroit Lakes go SE on Hwy 54 approx. 2 miles, turn left on Woodland Dr and follow to the property on the left side.

Listed By: Counselor Realty of Detroit Lakes

Affinity Real Estate Inc. participates in the Regional Multiple Listing Service of Minnesota, Inc Broker Reciprocity (sm) program, allowing us to display other broker's listings on our website. All properties are subject to prior sale, change or withdrawal.