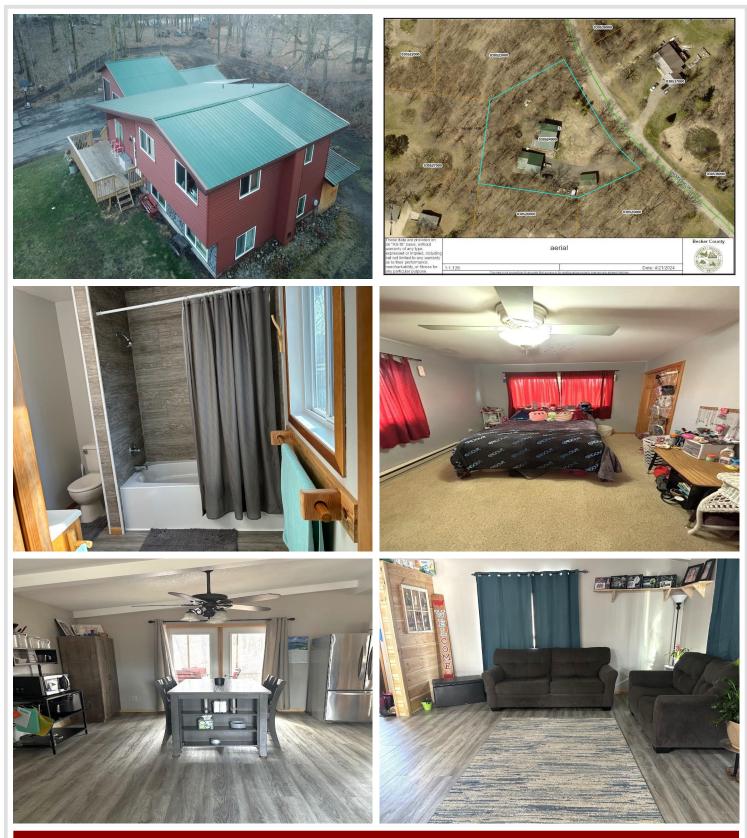

### **Description:**

Located only a few minutes from Detroit Lakes and close to many paved walking trails in the Hidden Hills area! Private and wooded lot with beautiful landscaping and a paved driveway. Updated 4 bedroom 2 bath multi-level homestead on a beautiful 1.25 acre lot, with a detached garage, and 22x34 pole shed! Many updates including the septic system, windows, siding, deck, covered porch, and more! Open kitchen with a center island, stainless steel appliances, and hickory cabinets. Enjoy your free time in the covered porch, on the large deck, the fire pit area, or in the hot tub. Swing set included.