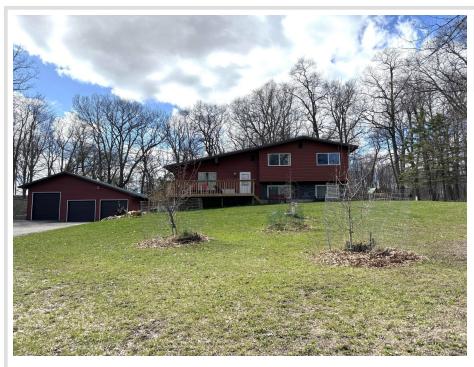

### **Description:**

Located only a few minutes from Detroit Lakes and close to many paved walking trails in the Hidden Hills area! Private and wooded lot with beautiful landscaping and a paved driveway. Updated 4 bedroom 2 bath multi-level homestead on a beautiful 1.25 acre lot, with a detached garage, and 22x34 pole shed! Many updates including the septic system, windows, siding, deck, covered porch, and more! Open kitchen with a center island, stainless steel appliances, and hickory cabinets. Enjoy your free time in the covered porch, on the large deck, the fire pit area, or in the hot tub. Swing set included.