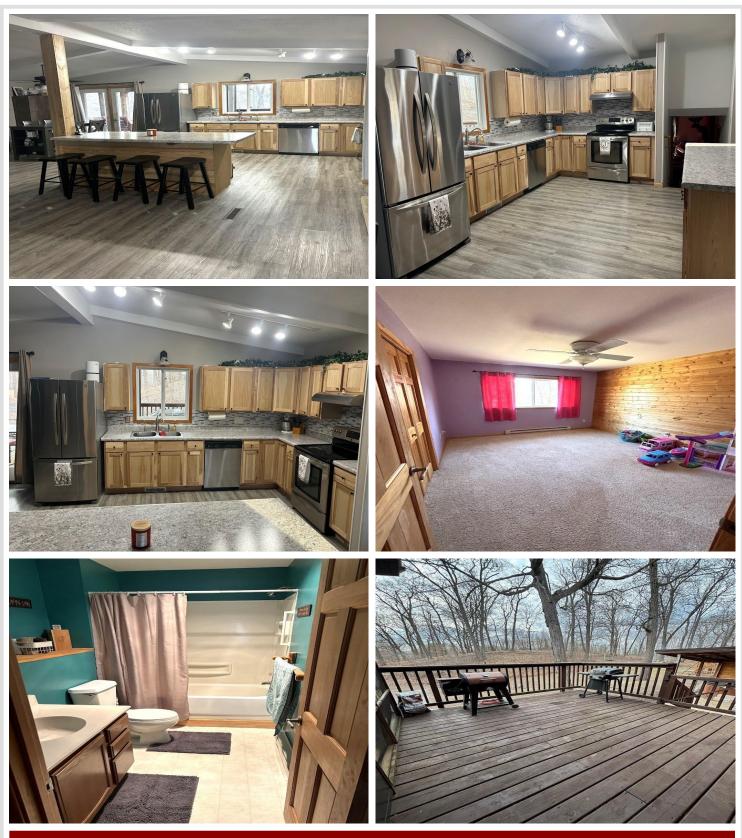

### **Description:**

Located only a few minutes from Detroit Lakes and close to many paved walking trails in the Hidden Hills area! Private and wooded lot with beautiful landscaping and a paved driveway. Updated 4 bedroom 2 bath multi-level homestead on a beautiful 1.25 acre lot, with a detached garage, and 22x34 pole shed! Many updates including the septic system, windows, siding, deck, covered porch, and more! Open kitchen with a center island, stainless steel appliances, and hickory cabinets. Enjoy your free time in the covered porch, on the large deck, the fire pit area, or in the hot tub. Swing set included.