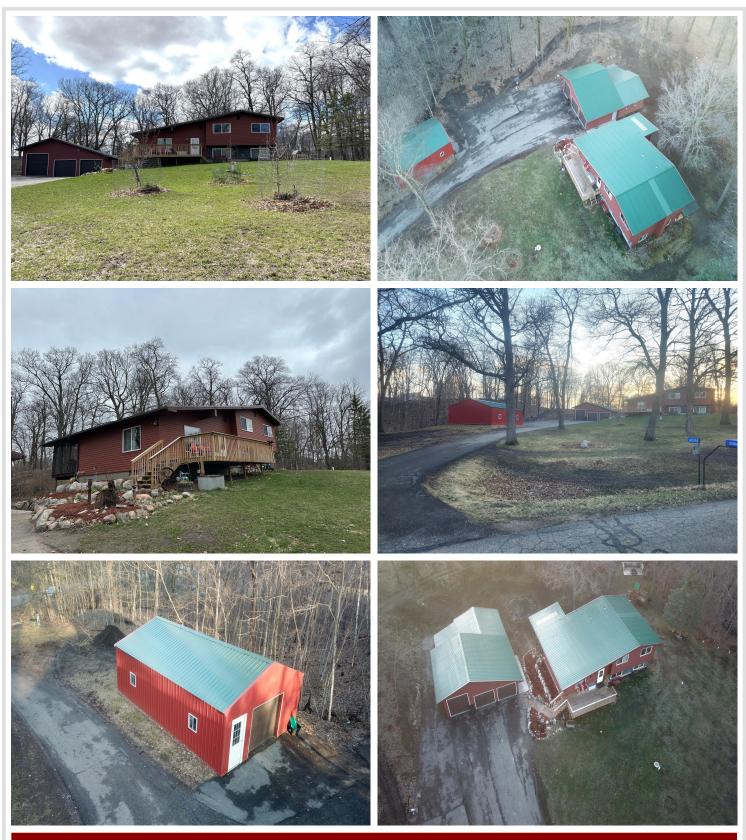

### **Description:**

Located only a few minutes from Detroit Lakes and close to many paved walking trails in the Hidden Hills area! Private and wooded lot with beautiful landscaping and a paved driveway. Updated 4 bedroom 2 bath multi-level homestead on a beautiful 1.25 acre lot, with a detached garage, and 22x34 pole shed! Many updates including the septic system, windows, siding, deck, covered porch, and more! Open kitchen with a center island, stainless steel appliances, and hickory cabinets. Enjoy your free time in the covered porch, on the large deck, the fire pit area, or in the hot tub. Swing set included.