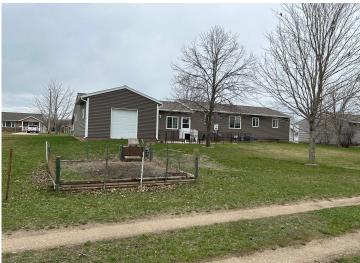

MLS 6523101 Residential

\$229,000

2,002 sq ft 2 bedrooms 2 baths

1018 7th Street Wadena MN 56482

Status: Active

## **Description:**

Move in ready rambler with all living space on one level--two bedrooms, full bath, large laundry/office area, etc. This home has been well-cared for, and it shows. Enjoy the updated living area with custom gas fireplace. The large breezeway makes for a nice sitting area or storage space. The two stall attached garage even has a bonus workshop space in the back with a golfcart/lawnmower garage door. Plenty of storage throughout this home. The basement could have an egress added for another bedroom. New water heater, softener, kitchen faucet, bathroom faucet, tub access with shutoff valves, furnace and fireplace have been cleaned and checked. New washer and dryer.