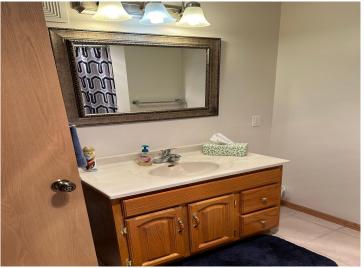

## **Description:**

Move in ready rambler with all living space on one level--two bedrooms, full bath, large laundry/office area, etc. This home has been well-cared for, and it shows. Enjoy the updated living area with custom gas fireplace. The large breezeway makes for a nice sitting area or storage space. The two stall attached garage even has a bonus workshop space in the back with a golfcart/lawnmower garage door. Plenty of storage throughout this home. The basement could have an egress added for another bedroom. New water heater, softener, kitchen faucet, bathroom faucet, tub access with shutoff valves, furnace and fireplace have been cleaned and checked. New washer and dryer.