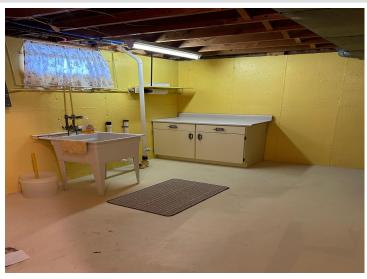

## **Description:**

Move in ready rambler with all living space on one level--two bedrooms, full bath, large laundry/office area, etc. This home has been well-cared for, and it shows. Enjoy the updated living area with custom gas fireplace. The large breezeway makes for a nice sitting area or storage space. The two stall attached garage even has a bonus workshop space in the back with a golfcart/lawnmower garage door. Plenty of storage throughout this home. The basement could have an egress added for another bedroom. New water heater, softener, kitchen faucet, bathroom faucet, tub access with shutoff valves, furnace and fireplace have been cleaned and checked. New washer and dryer.

## **Additional Features:**

Basement: Concrete, Partially Finished Fuel: Natural Gas Garage: 2 Heat: Forced Air, Fireplace(s) Sewer: City Sewer/Connected Water: City Water/Connected Air Conditioning: Central Air