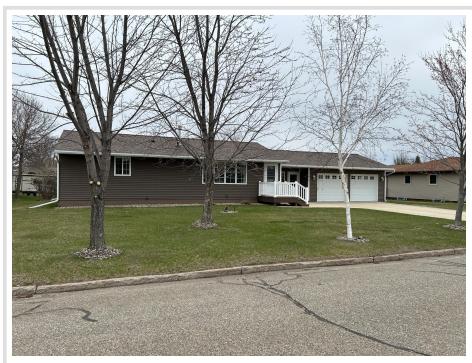

MLS 6523101 Residential

\$229,000

2,002 sq ft 2 bedrooms 2 baths

1018 7th Street Wadena MN 56482

Status: Active

## **Description:**

Move in ready rambler with all living space on one level--two bedrooms, full bath, large laundry/office area, etc. This home has been well-cared for, and it shows. Enjoy the updated living area with custom gas fireplace. The large breezeway makes for a nice sitting area or storage space. The two stall attached garage even has a bonus workshop space in the back with a golfcart/lawnmower garage door. Plenty of storage throughout this home. The basement could have an egress added for another bedroom. New water heater, softener, kitchen faucet, bathroom faucet, tub access with shutoff valves, furnace and fireplace have been cleaned and checked. New washer and dryer.