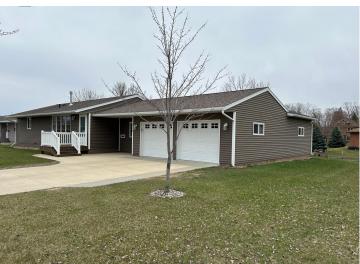

## **Description:**

Move in ready rambler with all living space on one level--two bedrooms, full bath, large laundry/office area, etc. This home has been well-cared for, and it shows. Enjoy the updated living area with custom gas fireplace. The large breezeway makes for a nice sitting area or storage space. The two stall attached garage even has a bonus workshop space in the back with a golfcart/lawnmower garage door. Plenty of storage throughout this home. The basement could have an egress added for another bedroom. New water heater, softener, kitchen faucet, bathroom faucet, tub access with shutoff valves, furnace and fireplace have been cleaned and checked. New washer and dryer.