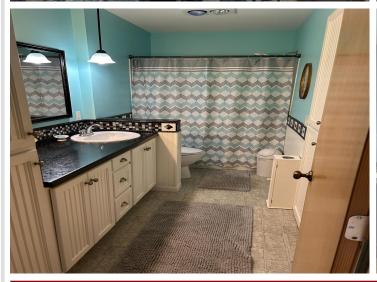

## **Description:**

Move in ready rambler with all living space on one level--two bedrooms, full bath, large laundry/office area, etc. This home has been well-cared for, and it shows. Enjoy the updated living area with custom gas fireplace. The large breezeway makes for a nice sitting area or storage space. The two stall attached garage even has a bonus workshop space in the back with a golfcart/lawnmower garage door. Plenty of storage throughout this home. The basement could have an egress added for another bedroom. New water heater, softener, kitchen faucet, bathroom faucet, tub access with shutoff valves, furnace and fireplace have been cleaned and checked. New washer and dryer.