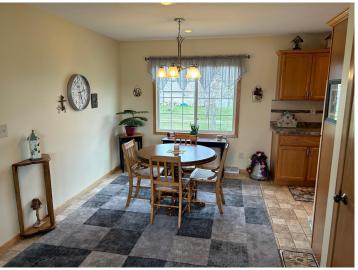

## **Description:**

Move in ready rambler with all living space on one level--two bedrooms, full bath, large laundry/office area, etc. This home has been well-cared for, and it shows. Enjoy the updated living area with custom gas fireplace. The large breezeway makes for a nice sitting area or storage space. The two stall attached garage even has a bonus workshop space in the back with a golfcart/lawnmower garage door. Plenty of storage throughout this home. The basement could have an egress added for another bedroom. New water heater, softener, kitchen faucet, bathroom faucet, tub access with shutoff valves, furnace and fireplace have been cleaned and checked. New washer and dryer.