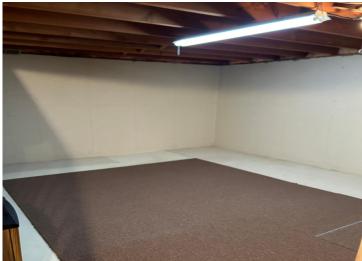

## **Description:**

Move in ready rambler with all living space on one level--two bedrooms, full bath, large laundry/office area, etc. This home has been well-cared for, and it shows. Enjoy the updated living area with custom gas fireplace. The large breezeway makes for a nice sitting area or storage space. The two stall attached garage even has a bonus workshop space in the back with a golfcart/lawnmower garage door. Plenty of storage throughout this home. The basement could have an egress added for another bedroom. New water heater, softener, kitchen faucet, bathroom faucet, tub access with shutoff valves, furnace and fireplace have been cleaned and checked. New washer and dryer.

## **Additional Features:**

Basement: Concrete, Partially Finished Fuel: Natural Gas Garage: 2 Heat: Forced Air, Fireplace(s) Sewer: City Sewer/Connected Water: City Water/Connected Air Conditioning: Central Air