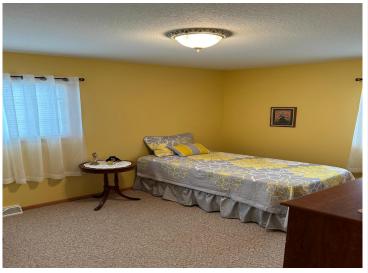

## **Description:**

Move in ready rambler with all living space on one level--two bedrooms, full bath, large laundry/office area, etc. This home has been well-cared for, and it shows. Enjoy the updated living area with custom gas fireplace. The large breezeway makes for a nice sitting area or storage space. The two stall attached garage even has a bonus workshop space in the back with a golfcart/lawnmower garage door. Plenty of storage throughout this home. The basement could have an egress added for another bedroom. New water heater, softener, kitchen faucet, bathroom faucet, tub access with shutoff valves, furnace and fireplace have been cleaned and checked. New washer and dryer.