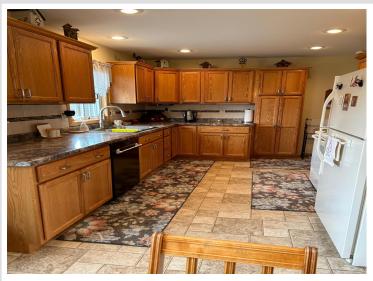

## **Description:**

Move in ready rambler with all living space on one level--two bedrooms, full bath, large laundry/office area, etc. This home has been well-cared for, and it shows. Enjoy the updated living area with custom gas fireplace. The large breezeway makes for a nice sitting area or storage space. The two stall attached garage even has a bonus workshop space in the back with a golfcart/lawnmower garage door. Plenty of storage throughout this home. The basement could have an egress added for another bedroom. New water heater, softener, kitchen faucet, bathroom faucet, tub access with shutoff valves, furnace and fireplace have been cleaned and checked. New washer and dryer.