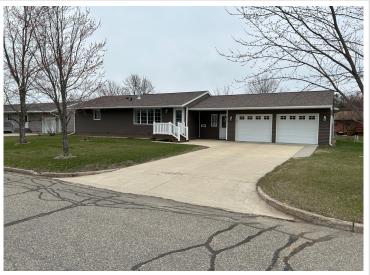

## **Description:**

Move in ready rambler with all living space on one level--two bedrooms, full bath, large laundry/office area, etc. This home has been well-cared for, and it shows. Enjoy the updated living area with custom gas fireplace. The large breezeway makes for a nice sitting area or storage space. The two stall attached garage even has a bonus workshop space in the back with a golfcart/lawnmower garage door. Plenty of storage throughout this home. The basement could have an egress added for another bedroom. New water heater, softener, kitchen faucet, bathroom faucet, tub access with shutoff valves, furnace and fireplace have been cleaned and checked. New washer and dryer.