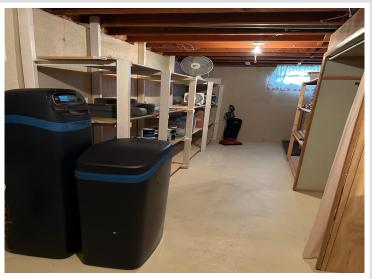

## **Description:**

Move in ready rambler with all living space on one level--two bedrooms, full bath, large laundry/office area, etc. This home has been well-cared for, and it shows. Enjoy the updated living area with custom gas fireplace. The large breezeway makes for a nice sitting area or storage space. The two stall attached garage even has a bonus workshop space in the back with a golfcart/lawnmower garage door. Plenty of storage throughout this home. The basement could have an egress added for another bedroom. New water heater, softener, kitchen faucet, bathroom faucet, tub access with shutoff valves, furnace and fireplace have been cleaned and checked. New washer and dryer.

## **Additional Features:**

Basement: Concrete, Partially Finished Fuel: Natural Gas Garage: 2 Heat: Forced Air, Fireplace(s) Sewer: City Sewer/Connected Water: City Water/Connected Air Conditioning: Central Air