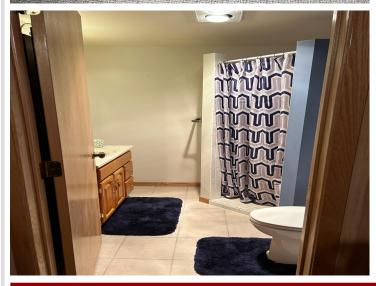

## **Description:**

Move in ready rambler with all living space on one level--two bedrooms, full bath, large laundry/office area, etc. This home has been well-cared for, and it shows. Enjoy the updated living area with custom gas fireplace. The large breezeway makes for a nice sitting area or storage space. The two stall attached garage even has a bonus workshop space in the back with a golfcart/lawnmower garage door. Plenty of storage throughout this home. The basement could have an egress added for another bedroom. New water heater, softener, kitchen faucet, bathroom faucet, tub access with shutoff valves, furnace and fireplace have been cleaned and checked. New washer and dryer.