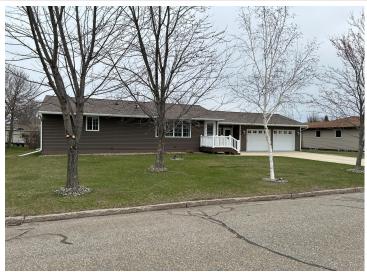

## **Description:**

Move in ready rambler with all living space on one level--two bedrooms, full bath, large laundry/office area, etc. This home has been well-cared for, and it shows. Enjoy the updated living area with custom gas fireplace. The large breezeway makes for a nice sitting area or storage space. The two stall attached garage even has a bonus workshop space in the back with a golfcart/lawnmower garage door. Plenty of storage throughout this home. The basement could have an egress added for another bedroom. New water heater, softener, kitchen faucet, bathroom faucet, tub access with shutoff valves, furnace and fireplace have been cleaned and checked. New washer and dryer.