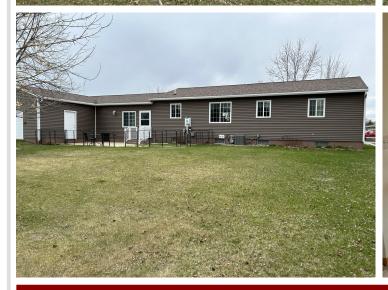

## **Description:**

Move in ready rambler with all living space on one level--two bedrooms, full bath, large laundry/office area, etc. This home has been well-cared for, and it shows. Enjoy the updated living area with custom gas fireplace. The large breezeway makes for a nice sitting area or storage space. The two stall attached garage even has a bonus workshop space in the back with a golfcart/lawnmower garage door. Plenty of storage throughout this home. The basement could have an egress added for another bedroom. New water heater, softener, kitchen faucet, bathroom faucet, tub access with shutoff valves, furnace and fireplace have been cleaned and checked. New washer and dryer.