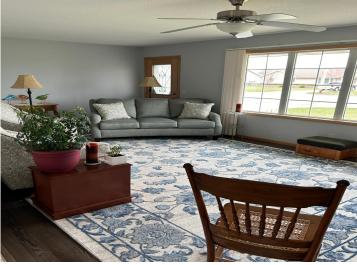

## **Description:**

Move in ready rambler with all living space on one level--two bedrooms, full bath, large laundry/office area, etc. This home has been well-cared for, and it shows. Enjoy the updated living area with custom gas fireplace. The large breezeway makes for a nice sitting area or storage space. The two stall attached garage even has a bonus workshop space in the back with a golfcart/lawnmower garage door. Plenty of storage throughout this home. The basement could have an egress added for another bedroom. New water heater, softener, kitchen faucet, bathroom faucet, tub access with shutoff valves, furnace and fireplace have been cleaned and checked. New washer and dryer.