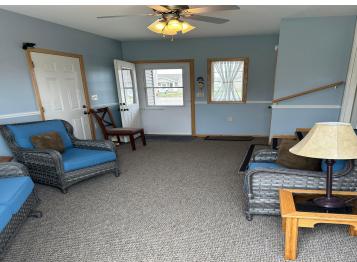

## **Description:**

Move in ready rambler with all living space on one level--two bedrooms, full bath, large laundry/office area, etc. This home has been well-cared for, and it shows. Enjoy the updated living area with custom gas fireplace. The large breezeway makes for a nice sitting area or storage space. The two stall attached garage even has a bonus workshop space in the back with a golfcart/lawnmower garage door. Plenty of storage throughout this home. The basement could have an egress added for another bedroom. New water heater, softener, kitchen faucet, bathroom faucet, tub access with shutoff valves, furnace and fireplace have been cleaned and checked. New washer and dryer.