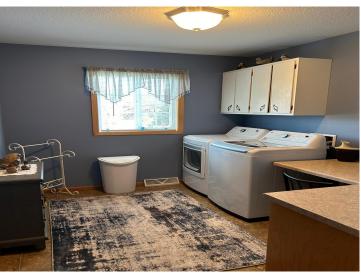

## **Description:**

Move in ready rambler with all living space on one level--two bedrooms, full bath, large laundry/office area, etc. This home has been well-cared for, and it shows. Enjoy the updated living area with custom gas fireplace. The large breezeway makes for a nice sitting area or storage space. The two stall attached garage even has a bonus workshop space in the back with a golfcart/lawnmower garage door. Plenty of storage throughout this home. The basement could have an egress added for another bedroom. New water heater, softener, kitchen faucet, bathroom faucet, tub access with shutoff valves, furnace and fireplace have been cleaned and checked. New washer and dryer.