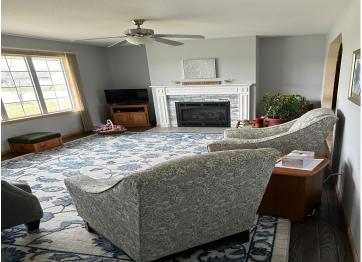

## **Description:**

Move in ready rambler with all living space on one level--two bedrooms, full bath, large laundry/office area, etc. This home has been well-cared for, and it shows. Enjoy the updated living area with custom gas fireplace. The large breezeway makes for a nice sitting area or storage space. The two stall attached garage even has a bonus workshop space in the back with a golfcart/lawnmower garage door. Plenty of storage throughout this home. The basement could have an egress added for another bedroom. New water heater, softener, kitchen faucet, bathroom faucet, tub access with shutoff valves, furnace and fireplace have been cleaned and checked. New washer and dryer.