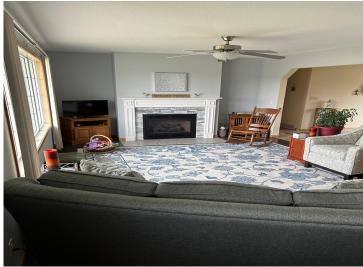

## **Description:**

Move in ready rambler with all living space on one level--two bedrooms, full bath, large laundry/office area, etc. This home has been well-cared for, and it shows. Enjoy the updated living area with custom gas fireplace. The large breezeway makes for a nice sitting area or storage space. The two stall attached garage even has a bonus workshop space in the back with a golfcart/lawnmower garage door. Plenty of storage throughout this home. The basement could have an egress added for another bedroom. New water heater, softener, kitchen faucet, bathroom faucet, tub access with shutoff valves, furnace and fireplace have been cleaned and checked. New washer and dryer.