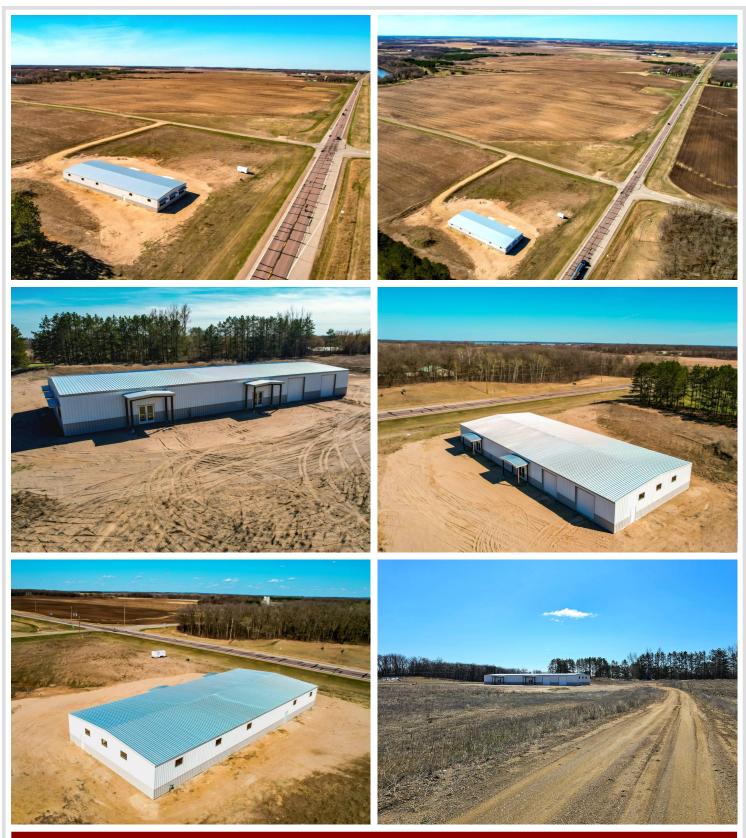

## **Description:**

Versatile, Open Concept, Endless Potential! Nestled on a Sprawling 5-Acre parcel off Bustling Highway 78, this 9,000 SqFt Steel Construction building Commands Attention with its Prime Location & Unparalleled Visibility. Boasting 14 Ft side walls and over 125,000 Cubic Feet of Storage space, this building is Primed to cater to Multiple Businesses or Accommodate One Major Enterprise. Crafted with Precision to meet the Dynamic needs of commercial business, this building features Oversized Overhead Doors, ensuring Seamless Handling of all Shipping & Receiving endeavors. Don't miss your chance to Seize this Exceptional Opportunity & turn your business Dreams into Reality!

## Additional Details:

| Year Built             | 2024    |
|------------------------|---------|
| Lot Acres              | 5       |
| Lot Dimensions         | 428x510 |
| Garage Stalls          | 2       |
| School District        | 549     |
| Taxes                  | \$440   |
| Taxes with Assessments | \$440   |
| Tax Year               | 2024    |

## **Driving Directions:**

From Perham, head South on Hwy 78 for about 5 Miles, or until N Boedigheimer Dr, then turn right. Your destination will be the first approach on the left.

Listed By: Jack Chivers Realty