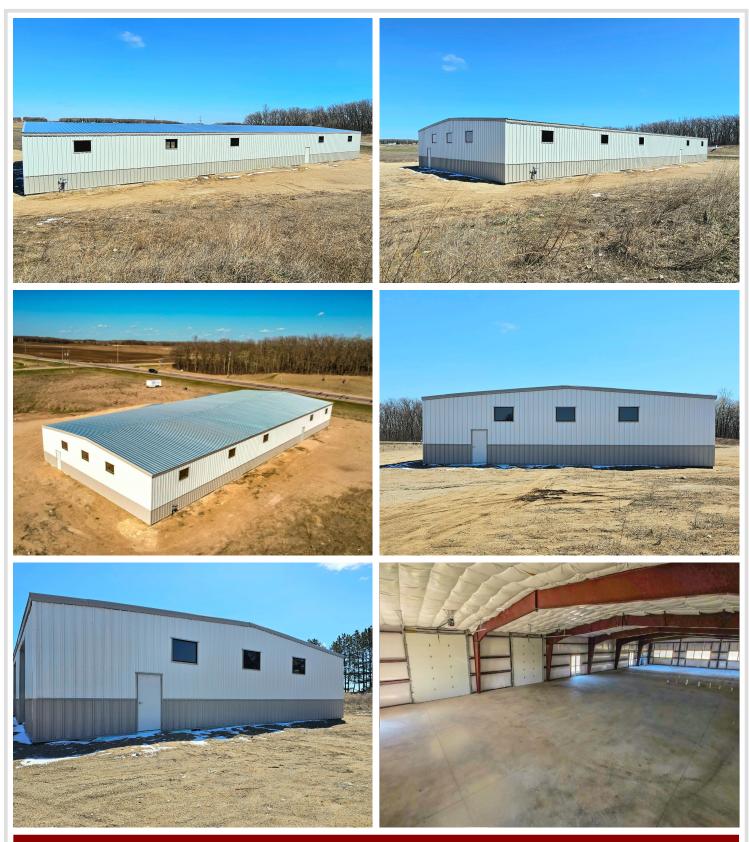

## **Description:**

Versatile, Open Concept, Endless Potential! Nestled on a Sprawling 5-Acre parcel off Bustling Highway 78, this 9,000 SqFt Steel Construction building Commands Attention with its Prime Location & Unparalleled Visibility. Boasting 14 Ft side walls and over 125,000 Cubic Feet of Storage space, this building is Primed to cater to Multiple Businesses or Accommodate One Major Enterprise. Crafted with Precision to meet the Dynamic needs of commercial business, this building features Oversized Overhead Doors, ensuring Seamless Handling of all Shipping & Receiving endeavors. Don't miss your chance to Seize this Exceptional Opportunity & turn your business Dreams into Reality!

## **Additional Features:**

Fuel: Natural Gas Heat: None