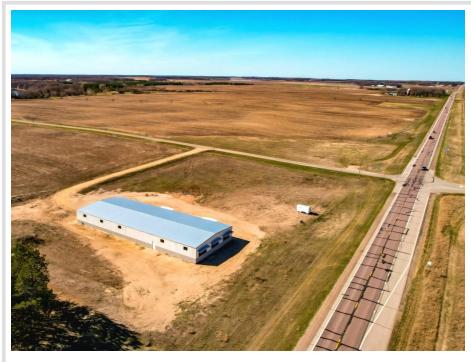

## **Description:**

Versatile, Open Concept, Endless Potential! Nestled on a Sprawling 5-Acre parcel off Bustling Highway 78, this 9,000 SqFt Steel Construction building Commands Attention with its Prime Location & Unparalleled Visibility. Boasting 14 Ft side walls and over 125,000 Cubic Feet of Storage space, this building is Primed to cater to Multiple Businesses or Accommodate One Major Enterprise. Crafted with Precision to meet the Dynamic needs of commercial business, this building features Oversized Overhead Doors, ensuring Seamless Handling of all Shipping & Receiving endeavors. Don't miss your chance to Seize this Exceptional Opportunity & turn your business Dreams into Reality!

## Additional Details:

| Year Built             | 2024    |
|------------------------|---------|
| Lot Acres              | 5       |
| Lot Dimensions         | 428x510 |
| Garage Stalls          | 2       |
| School District        | 549     |
| Taxes                  | \$440   |
| Taxes with Assessments | \$440   |
| Tax Year               | 2024    |

## **Driving Directions:**

From Perham, head South on Hwy 78 for about 5 Miles, or until N Boedigheimer Dr, then turn right. Your destination will be the first approach on the left.

Listed By: Jack Chivers Realty