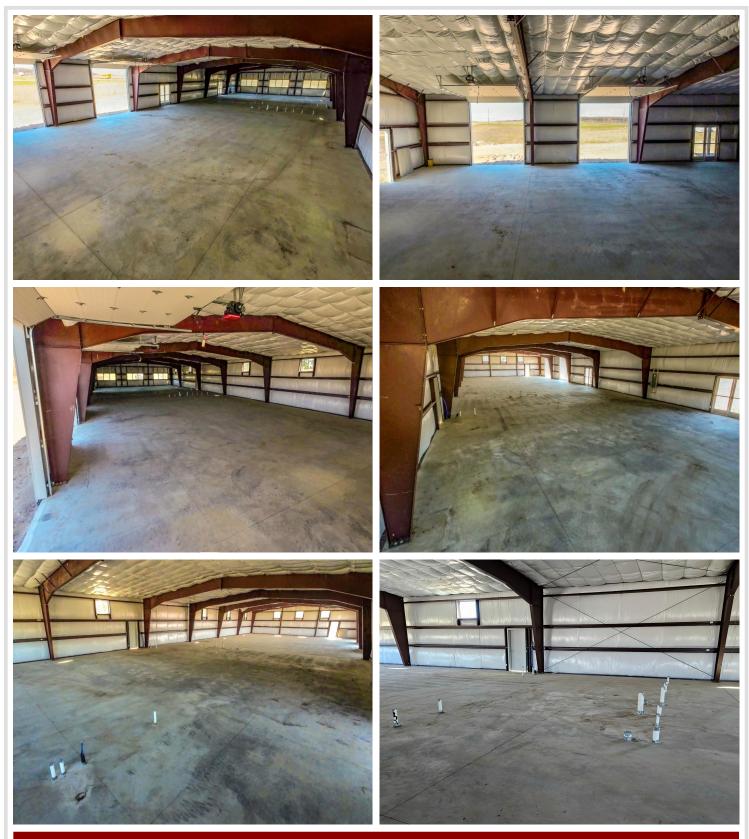

## **Description:**

Versatile, Open Concept, Endless Potential! Nestled on a Sprawling 5-Acre parcel off Bustling Highway 78, this 9,000 SqFt Steel Construction building Commands Attention with its Prime Location & Unparalleled Visibility. Boasting 14 Ft side walls and over 125,000 Cubic Feet of Storage space, this building is Primed to cater to Multiple Businesses or Accommodate One Major Enterprise. Crafted with Precision to meet the Dynamic needs of commercial business, this building features Oversized Overhead Doors, ensuring Seamless Handling of all Shipping & Receiving endeavors. Don't miss your chance to Seize this Exceptional Opportunity & turn your business Dreams into Reality!