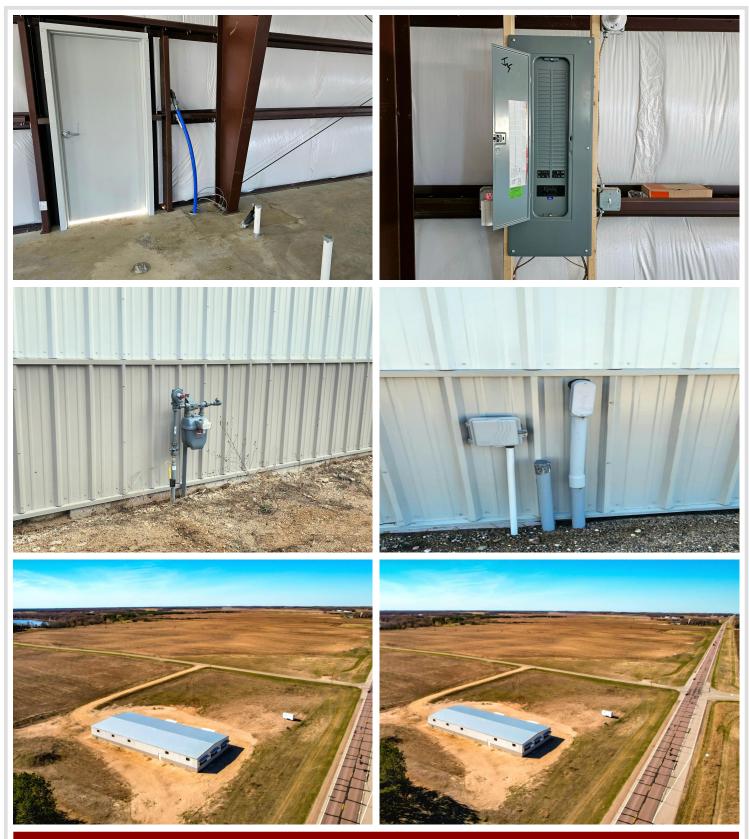

## **Description:**

Versatile, Open Concept, Endless Potential! Nestled on a Sprawling 5-Acre parcel off Bustling Highway 78, this 9,000 SqFt Steel Construction building Commands Attention with its Prime Location & Unparalleled Visibility. Boasting 14 Ft side walls and over 125,000 Cubic Feet of Storage space, this building is Primed to cater to Multiple Businesses or Accommodate One Major Enterprise. Crafted with Precision to meet the Dynamic needs of commercial business, this building features Oversized Overhead Doors, ensuring Seamless Handling of all Shipping & Receiving endeavors. Don't miss your chance to Seize this Exceptional Opportunity & turn your business Dreams into Reality!

## **Additional Features:**

Fuel: Natural Gas Heat: None