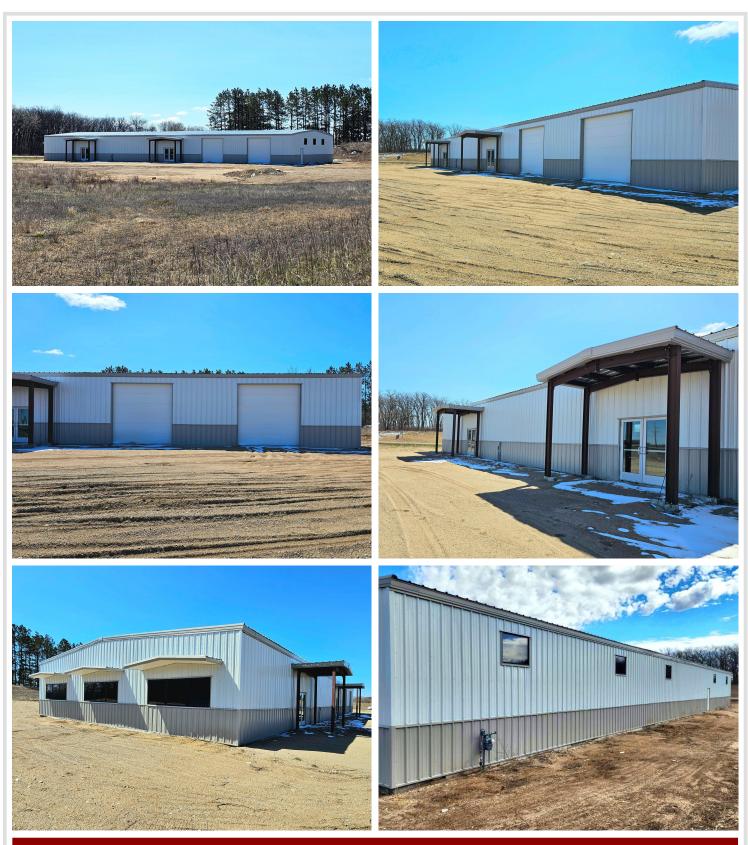

## **Description:**

Versatile, Open Concept, Endless Potential! Nestled on a Sprawling 5-Acre parcel off Bustling Highway 78, this 9,000 SqFt Steel Construction building Commands Attention with its Prime Location & Unparalleled Visibility. Boasting 14 Ft side walls and over 125,000 Cubic Feet of Storage space, this building is Primed to cater to Multiple Businesses or Accommodate One Major Enterprise. Crafted with Precision to meet the Dynamic needs of commercial business, this building features Oversized Overhead Doors, ensuring Seamless Handling of all Shipping & Receiving endeavors. Don't miss your chance to Seize this Exceptional Opportunity & turn your business Dreams into Reality!

## **Additional Features:**

Fuel: Natural Gas Heat: None