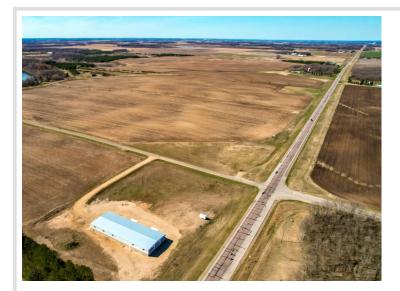

## **Description:**

Versatile, Open Concept, Endless Potential! Nestled on a Sprawling 5-Acre parcel off Bustling Highway 78, this 9,000 SqFt Steel Construction building Commands Attention with its Prime Location & Unparalleled Visibility. Boasting 14 Ft side walls and over 125,000 Cubic Feet of Storage space, this building is Primed to cater to Multiple Businesses or Accommodate One Major Enterprise. Crafted with Precision to meet the Dynamic needs of commercial business, this building features Oversized Overhead Doors, ensuring Seamless Handling of all Shipping & Receiving endeavors. Don't miss your chance to Seize this Exceptional Opportunity & turn your business Dreams into Reality!

## Additional Details:

| Year Built             | 2024    |
|------------------------|---------|
| Lot Acres              | 5       |
| Lot Dimensions         | 428x510 |
| Garage Stalls          | 2       |
| School District        | 549     |
| Taxes                  | \$440   |
| Taxes with Assessments | \$440   |
| Tax Year               | 2024    |

## **Driving Directions:**

From Perham, head South on Hwy 78 for about 5 Miles, or until N Boedigheimer Dr, then turn right. Your destination will be the first approach on the left.

Listed By: Jack Chivers Realty