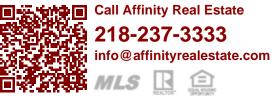

## **Description:**

Potential galore with this 7 acre parcel only 700' north of US Hwy 2 on Cardinal Rd. Great exposure. Includes: 2 all steel buildings (each 3000 sq ft) with 13' sidewalls and 21' wide doors and concrete floors. The ground is flat and easy to further develop.