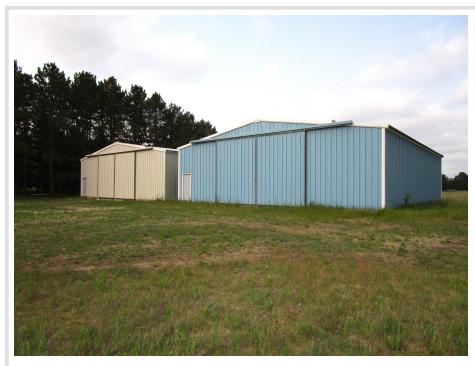

## **Description:**

Potential galore with this 7 acre parcel only 700' north of US Hwy 2 on Cardinal Rd. Great exposure. Includes: 2 all steel buildings (each 3000 sq ft) with 13' sidewalls and 21' wide doors and concrete floors. The ground is flat and easy to further develop.