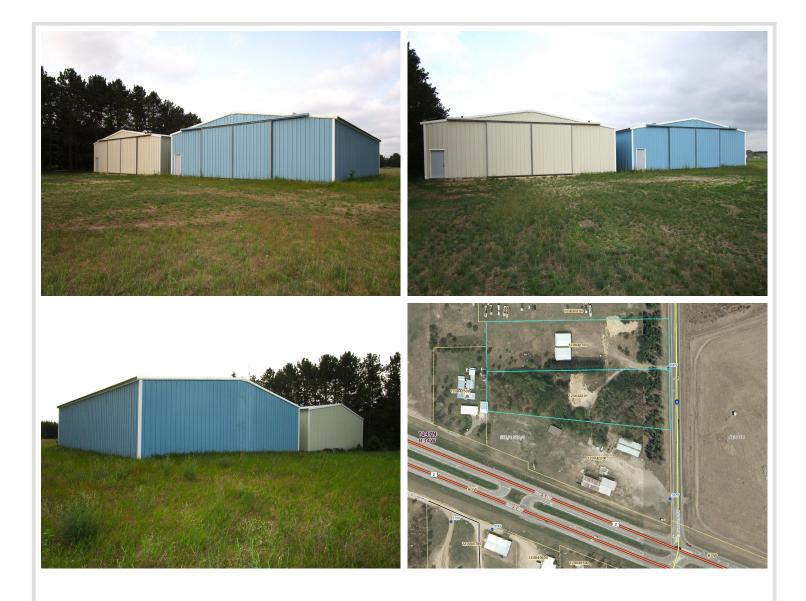

## **Description:**

Potential galore with this 7 acre parcel only 700' north of US Hwy 2 on Cardinal Rd. Great exposure. Includes: 2 all steel buildings (each 3000 sq ft) with 13' sidewalls and 21' wide doors and concrete floors. The ground is flat and easy to further develop.

## **Driving Directions:**

West on Hwy 2, right on Cardinal Rd. Property on the corner of Hwy 2 and Cardinal Rd.

Listed By: Century 21 Dickinson

Affinity Real Estate Inc. participates in the Regional Multiple Listing Service of Minnesota, Inc Broker Reciprocity (sm) program, allowing us to display other broker's listings on our website. All properties are subject to prior sale, change or withdrawal.