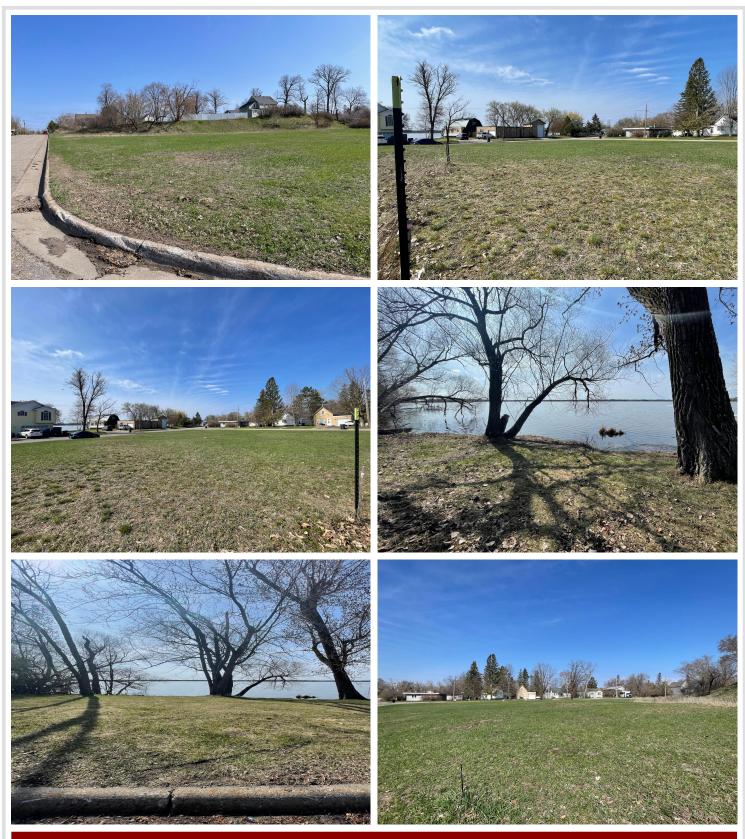

## **Description:**

Build your forever home on this beautiful, corner, level .39 acre lot. Come see in person this nice property and check out the views across the street of Lake Irving. This lot is close to the Lake Irving public access, where you are welcome to canoe, kayak or paddle board. The property has been surveyed.

# Additional Details:

| Lot Acres              | 0.4                 |
|------------------------|---------------------|
| Lot Dimensions         | 175x188x87x22x73x17 |
| School District        | 31                  |
| Taxes                  | \$212               |
| Taxes with Assessments | \$212               |
| Tax Year               | 2024                |

## **Driving Directions:**

From downtown Bemidji take Irvine Ave south over the bridge at 3rd St. Keep Right merge onto Woodland Ave SW. Lot is the corner of Woodland and Mississippi Ave.

Listed By: Better Homes and Gardens Real Estate First Choi