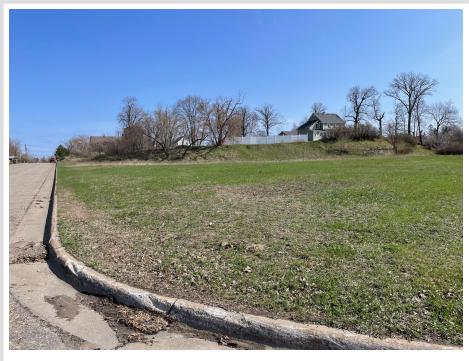

## **Description:**

Build your forever home on this beautiful, corner, level .39 acre lot. Come see in person this nice property and check out the views across the street of Lake Irving. This lot is close to the Lake Irving public access, where you are welcome to canoe, kayak or paddle board. The property has been surveyed.

# Additional Details:

| Lot Acres              | 0.4                 |
|------------------------|---------------------|
| Lot Dimensions         | 175x188x87x22x73x17 |
| School District        | 31                  |
| Taxes                  | \$212               |
| Taxes with Assessments | \$212               |
| Tax Year               | 2024                |