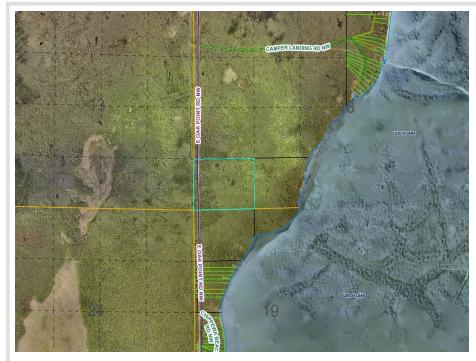

## **Description:**

Amazing opportunity to own a heavily wooded 51.42 acre piece that butts up to the Chippewa National Forest and 1,000s of acres of state and federal lands. This property has a great access off of the SW corner that runs along the South edge of property and features large mature Pine, Oaks, Poplar, and Maple. This would make a great base camp for your hunting or camping party.

# Additional Details:

| Lot Acres              | 51.42                 |
|------------------------|-----------------------|
| Lot Dimensions         | 1314x1708x 1299 x1733 |
| School District        | 115                   |
| Taxes                  | \$544                 |
| Taxes with Assessments | \$544                 |
| Tax Year               | 2024                  |

## **Driving Directions:**

South from Cass Lake 7 miles to west on Oak Point Rd, go 7.5 miles to left on E Oak Point Rd for approx. 1.5 mi to signs.

Listed By: Cedar Point Realty -Walker

Affinity Real Estate Inc. participates in the Regional Multiple Listing Service of Minnesota, Inc Broker Reciprocity (sm) program, allowing us to display other broker's listings on our website. All properties are subject to prior sale, change or withdrawal.