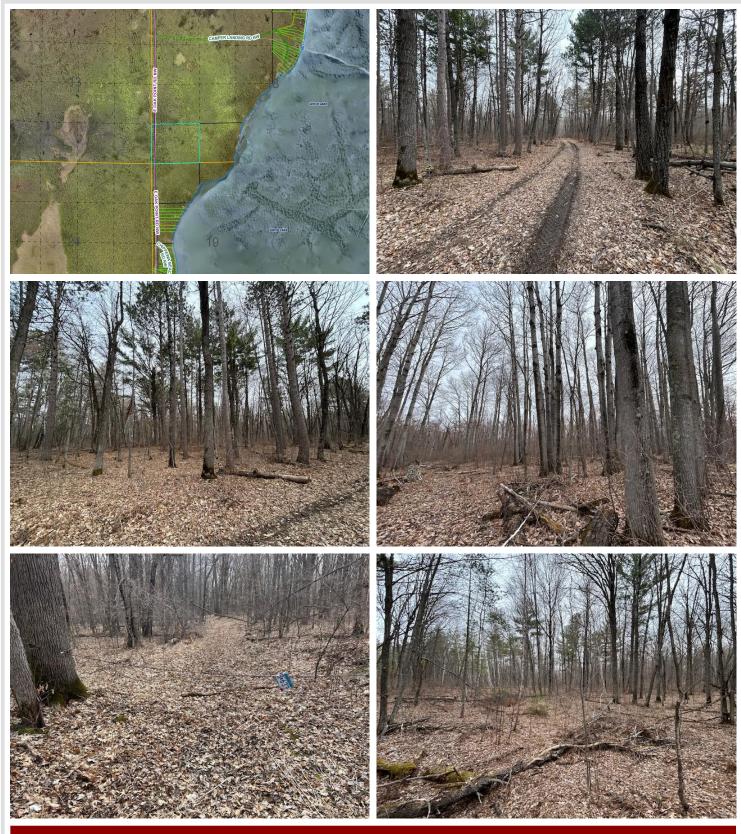

## **Description:**

Amazing opportunity to own a heavily wooded 51.42 acre piece that butts up to the Chippewa National Forest and 1,000s of acres of state and federal lands. This property has a great access off of the SW corner that runs along the South edge of property and features large mature Pine, Oaks, Poplar, and Maple. This would make a great base camp for your hunting or camping party.