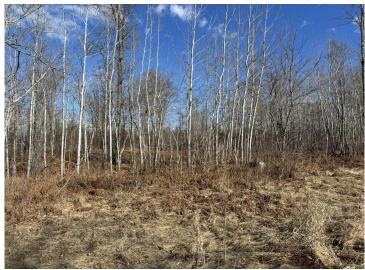

## **Description:**

Vacant Building lot in a a nice quiet neighborhood. Just outside of Bemidji. Quick trip to shopping, Schools and HWY 2.

## **Additional Details:**

Lot Acres 2.04

Lot Dimensions 223x320x443x320

School District 31 Taxes \$384 Taxes with Assessments \$384 Tax Year 2023