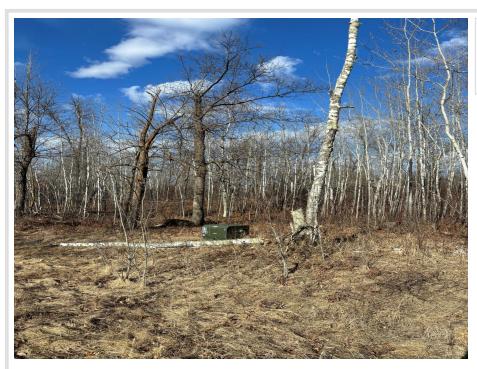

## **Description:**

Vacant Building lot in a a nice quiet neighborhood. Just outside of Bemidji. Quick trip to shopping, Schools and HWY 2.

## **Additional Details:**

Lot Acres 2.04

Lot Dimensions 223x320x443x320

School District 31 Taxes \$384 Taxes with Assessments \$384 Tax Year 2023