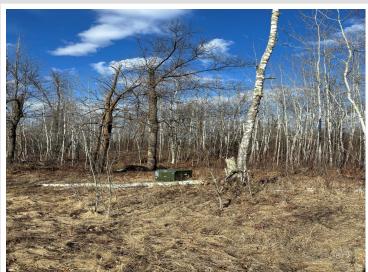

## **Description:**

Vacant Building lot in a a nice quiet neighborhood. Just outside of Bemidji. Quick trip to shopping, Schools and HWY 2.

## **Additional Details:**

Lot Acres 2.04

Lot Dimensions 223x320x443x320

School District 31 Taxes \$384 Taxes with Assessments \$384 Tax Year 2023