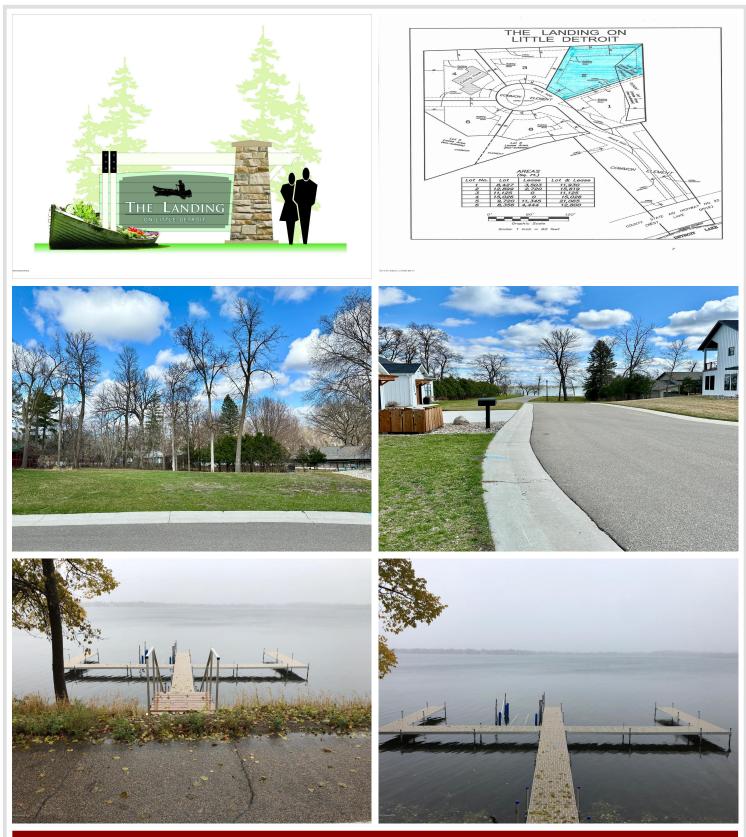

## **Description:**

Detroit Lakes - Rare opportunity! Build your dream home and enjoy 76' of shared lake access on Little Detroit Lake. Not only is this the last buildable lot remaining in this modern farmhouse-style community, but it also includes a boat slip. Close to everything you love about Detroit Lakes: the lake, beach, walking/bike trail, and restaurants. Embrace the convenience of city water and sewer, plus underground utilities, all seamlessly integrated into this prime location. HOA includes snow removal, dock installation, common area maintenance/insurance. Owner is related to listing agent.

## Additional Details:

| Lot Acres              | 0.3       |
|------------------------|-----------|
| Lot Dimensions         | irregular |
| School District        | 22        |
| Taxes                  | \$1,958   |
| Taxes with Assessments | \$2,020   |
| Tax Year               | 2024      |