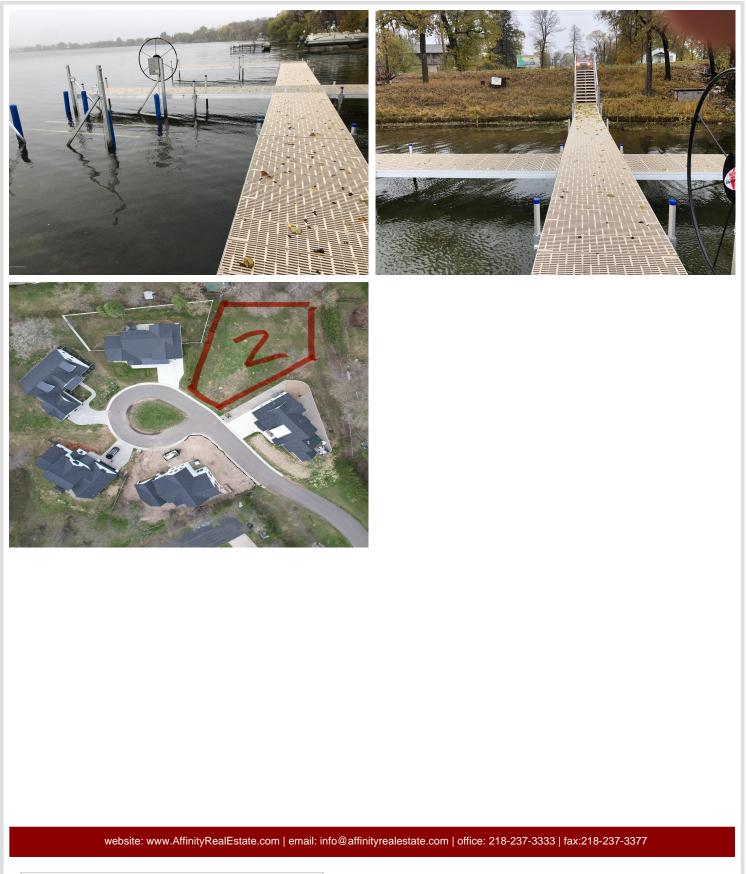

## **Description:**

Detroit Lakes - Rare opportunity! Build your dream home and enjoy 76' of shared lake access on Little Detroit Lake. Not only is this the last buildable lot remaining in this modern farmhouse-style community, but it also includes a boat slip. Close to everything you love about Detroit Lakes: the lake, beach, walking/bike trail, and restaurants. Embrace the convenience of city water and sewer, plus underground utilities, all seamlessly integrated into this prime location. HOA includes snow removal, dock installation, common area maintenance/insurance. Owner is related to listing agent.