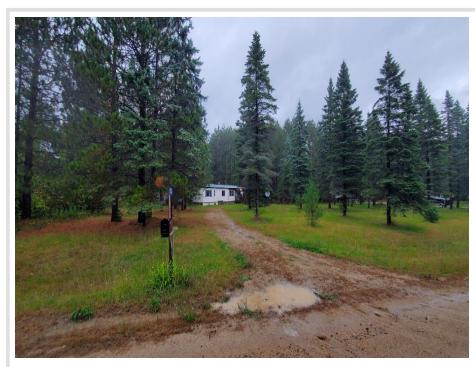

## **Description:**

Handyman special. Keep as rentals or build. Both properties to be sold together. Two 1.33 acre lots with a mobile home on each that are 3 beds and 1 bath. One is currently rented. Located on a dead end road, close to park and trail system.

## **Driving Directions:**

Hwy2 East from Bemidji, S on County rd 101, West on, at curve, turn right onto 500th street and follow to signs.

Listed By: Lake-N-Woods Realty, Inc.

Affinity Real Estate Inc. participates in the Regional Multiple Listing Service of Minnesota, Inc Broker Reciprocity (sm) program, allowing us to display other broker's listings on our website. All properties are subject to prior sale, change or withdrawal.