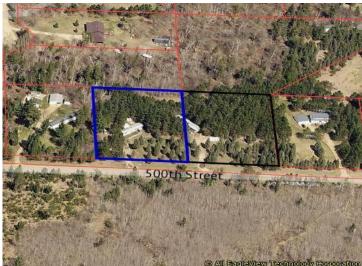

## **Description:**

Handyman special. Keep as rentals or build. Both properties to be sold together. Two 1.33 acre lots with a mobile home on each that are 3 beds and 1 bath. One is currently rented. Located on a dead end road, close to park and trail system.

## **Additional Details:**

Year Built 1973 Lot Acres 2.68

Lot Dimensions 389.51x300

School District 115
Taxes \$1,164
Taxes with Assessments \$1,164
Tax Year 2024