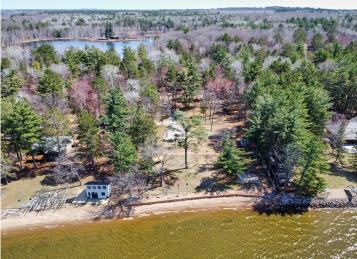

## **Description:**

Welcome to 8559 Sunset Shores Road, Pine River, MN - where your dream lakefront retreat awaits! Nestled on the serene shores of Upper Whitefish Lake, part of the prestigious Whitefish Chain of Lakes, this vacant lot offers a rare opportunity to build your ideal getaway. Situated on a fabulous level site, this property boasts a coveted west-facing exposure, ensuring breathtaking year-round sunsets over the coveted Whitefish Chain. With an excellent sand shoreline, perfect for swimming, boating, and all water recreation activities. The site is primed for new construction, with essential amenities including a drilled well, underground irrigation, storage sheds, and a sturdy dock. Don't miss this chance to own a piece of paradise on the Whitefish Chain of Lakes - your oasis awaits at 8559 Sunset Shores Road.