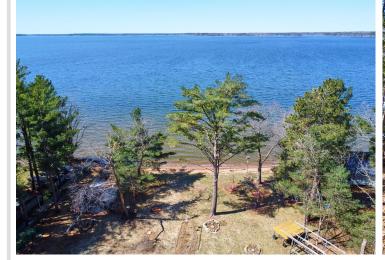

## **Description:**

Welcome to 8559 Sunset Shores Road, Pine River, MN - where your dream lakefront retreat awaits! Nestled on the serene shores of Upper Whitefish Lake, part of the prestigious Whitefish Chain of Lakes, this vacant lot offers a rare opportunity to build your ideal getaway. Situated on a fabulous level site, this property boasts a coveted west-facing exposure, ensuring breathtaking year-round sunsets over the coveted Whitefish Chain. With an excellent sand shoreline, perfect for swimming, boating, and all water recreation activities. The site is primed for new construction, with essential amenities including a drilled well, underground irrigation, storage sheds, and a sturdy dock. Don't miss this chance to own a piece of paradise on the Whitefish Chain of Lakes - your oasis awaits at 8559 Sunset Shores Road.