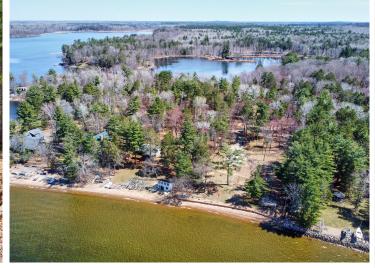

## **Description:**

Welcome to 8559 Sunset Shores Road, Pine River, MN - where your dream lakefront retreat awaits! Nestled on the serene shores of Upper Whitefish Lake, part of the prestigious Whitefish Chain of Lakes, this vacant lot offers a rare opportunity to build your ideal getaway. Situated on a fabulous level site, this property boasts a coveted west-facing exposure, ensuring breathtaking year-round sunsets over the coveted Whitefish Chain. With an excellent sand shoreline, perfect for swimming, boating, and all water recreation activities. The site is primed for new construction, with essential amenities including a drilled well, underground irrigation, storage sheds, and a sturdy dock. Don't miss this chance to own a piece of paradise on the Whitefish Chain of Lakes - your oasis awaits at 8559 Sunset Shores Road.

## **Additional Details:**

Lot Acres 1.3

Lot Dimensions 151 x 360
School District 2174
Taxes \$5,068
Taxes with Assessments \$5,068
Tax Year 2024