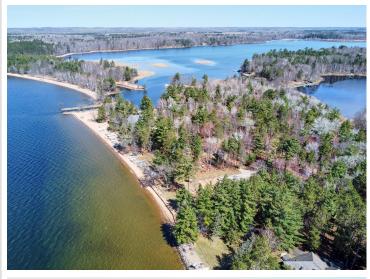

## **Description:**

Welcome to 8559 Sunset Shores Road, Pine River, MN - where your dream lakefront retreat awaits! Nestled on the serene shores of Upper Whitefish Lake, part of the prestigious Whitefish Chain of Lakes, this vacant lot offers a rare opportunity to build your ideal getaway. Situated on a fabulous level site, this property boasts a coveted west-facing exposure, ensuring breathtaking year-round sunsets over the coveted Whitefish Chain. With an excellent sand shoreline, perfect for swimming, boating, and all water recreation activities. The site is primed for new construction, with essential amenities including a drilled well, underground irrigation, storage sheds, and a sturdy dock. Don't miss this chance to own a piece of paradise on the Whitefish Chain of Lakes - your oasis awaits at 8559 Sunset Shores Road.