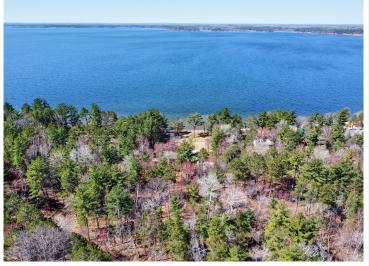

## **Description:**

Welcome to 8559 Sunset Shores Road, Pine River, MN - where your dream lakefront retreat awaits! Nestled on the serene shores of Upper Whitefish Lake, part of the prestigious Whitefish Chain of Lakes, this vacant lot offers a rare opportunity to build your ideal getaway. Situated on a fabulous level site, this property boasts a coveted west-facing exposure, ensuring breathtaking year-round sunsets over the coveted Whitefish Chain. With an excellent sand shoreline, perfect for swimming, boating, and all water recreation activities. The site is primed for new construction, with essential amenities including a drilled well, underground irrigation, storage sheds, and a sturdy dock. Don't miss this chance to own a piece of paradise on the Whitefish Chain of Lakes - your oasis awaits at 8559 Sunset Shores Road.

## **Additional Details:**

Lot Acres 1.3

Lot Dimensions 151 x 360
School District 2174
Taxes \$5,068
Taxes with Assessments \$5,068
Tax Year 2024