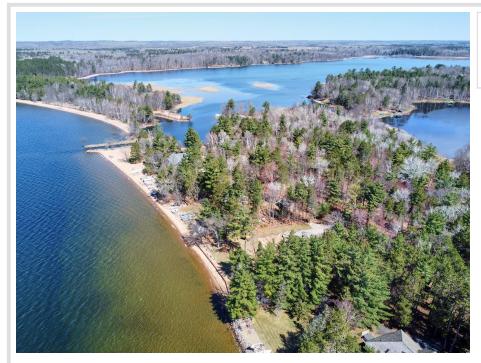

## **Description:**

Welcome to 8559 Sunset Shores Road, Pine River, MN - where your dream lakefront retreat awaits! Nestled on the serene shores of Upper Whitefish Lake, part of the prestigious Whitefish Chain of Lakes, this vacant lot offers a rare opportunity to build your ideal getaway. Situated on a fabulous level site, this property boasts a coveted west-facing exposure, ensuring breathtaking year-round sunsets over the coveted Whitefish Chain. With an excellent sand shoreline, perfect for swimming, boating, and all water recreation activities. The site is primed for new construction, with essential amenities including a drilled well, underground irrigation, storage sheds, and a sturdy dock. Don't miss this chance to own a piece of paradise on the Whitefish Chain of Lakes - your oasis awaits at 8559 Sunset Shores Road.