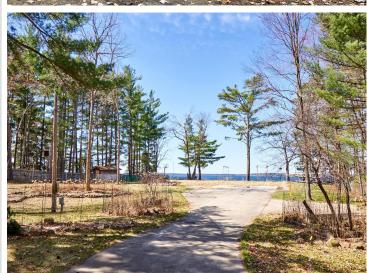

## **Description:**

Welcome to 8559 Sunset Shores Road, Pine River, MN - where your dream lakefront retreat awaits! Nestled on the serene shores of Upper Whitefish Lake, part of the prestigious Whitefish Chain of Lakes, this vacant lot offers a rare opportunity to build your ideal getaway. Situated on a fabulous level site, this property boasts a coveted west-facing exposure, ensuring breathtaking year-round sunsets over the coveted Whitefish Chain. With an excellent sand shoreline, perfect for swimming, boating, and all water recreation activities. The site is primed for new construction, with essential amenities including a drilled well, underground irrigation, storage sheds, and a sturdy dock. Don't miss this chance to own a piece of paradise on the Whitefish Chain of Lakes - your oasis awaits at 8559 Sunset Shores Road.