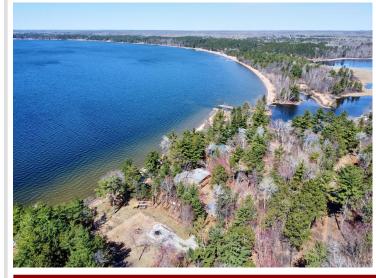

## **Description:**

Welcome to 8559 Sunset Shores Road, Pine River, MN - where your dream lakefront retreat awaits! Nestled on the serene shores of Upper Whitefish Lake, part of the prestigious Whitefish Chain of Lakes, this vacant lot offers a rare opportunity to build your ideal getaway. Situated on a fabulous level site, this property boasts a coveted west-facing exposure, ensuring breathtaking year-round sunsets over the coveted Whitefish Chain. With an excellent sand shoreline, perfect for swimming, boating, and all water recreation activities. The site is primed for new construction, with essential amenities including a drilled well, underground irrigation, storage sheds, and a sturdy dock. Don't miss this chance to own a piece of paradise on the Whitefish Chain of Lakes - your oasis awaits at 8559 Sunset Shores Road.

## **Additional Details:**

Lot Acres 1.3

Lot Dimensions 151 x 360
School District 2174
Taxes \$5,068
Taxes with Assessments \$5,068
Tax Year 2024