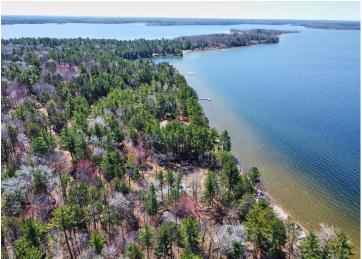

## **Description:**

Welcome to 8559 Sunset Shores Road, Pine River, MN - where your dream lakefront retreat awaits! Nestled on the serene shores of Upper Whitefish Lake, part of the prestigious Whitefish Chain of Lakes, this vacant lot offers a rare opportunity to build your ideal getaway. Situated on a fabulous level site, this property boasts a coveted west-facing exposure, ensuring breathtaking year-round sunsets over the coveted Whitefish Chain. With an excellent sand shoreline, perfect for swimming, boating, and all water recreation activities. The site is primed for new construction, with essential amenities including a drilled well, underground irrigation, storage sheds, and a sturdy dock. Don't miss this chance to own a piece of paradise on the Whitefish Chain of Lakes - your oasis awaits at 8559 Sunset Shores Road.