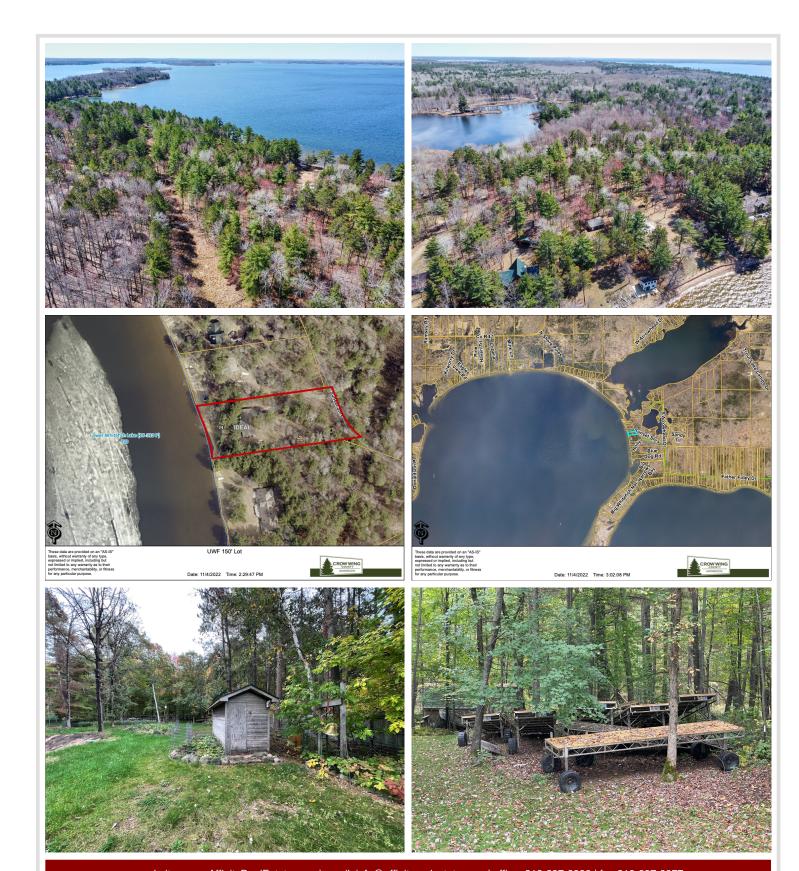

## **Description:**

Welcome to 8559 Sunset Shores Road, Pine River, MN - where your dream lakefront retreat awaits! Nestled on the serene shores of Upper Whitefish Lake, part of the prestigious Whitefish Chain of Lakes, this vacant lot offers a rare opportunity to build your ideal getaway. Situated on a fabulous level site, this property boasts a coveted west-facing exposure, ensuring breathtaking year-round sunsets over the coveted Whitefish Chain. With an excellent sand shoreline, perfect for swimming, boating, and all water recreation activities. The site is primed for new construction, with essential amenities including a drilled well, underground irrigation, storage sheds, and a sturdy dock. Don't miss this chance to own a piece of paradise on the Whitefish Chain of Lakes - your oasis awaits at 8559 Sunset Shores Road.

## **Additional Details:**

Lot Acres 1.3

Lot Dimensions 151 x 360
School District 2174
Taxes \$5,068
Taxes with Assessments \$5,068
Tax Year 2024

## **Driving Directions:**

From Hwy 1 go South on Cty Rd 134 (Camp Foley Road) for 3.8 miles, then right on South Arrowhead Drive .2 miles, then left on Sunset Shores Road, first driveway on left.

Listed By: Larson Group Real Estate/Kelle