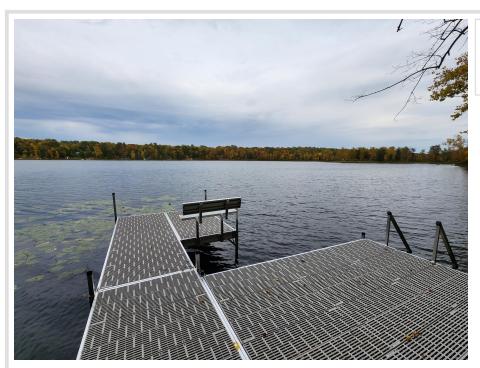

### **Description:**

Pickerel Lake lot just minutes from Detroit Lakes in Becker Co, MN: This is where your dream home belongs! Large wooded 1.35 acre lot with 150' of hard bottom frontage. Elevation with new steps to the lake. Includes new dock with platforms and bench. Driveway approach is also in place. Restrictive covenants in place to insure a well kept neighborhood.