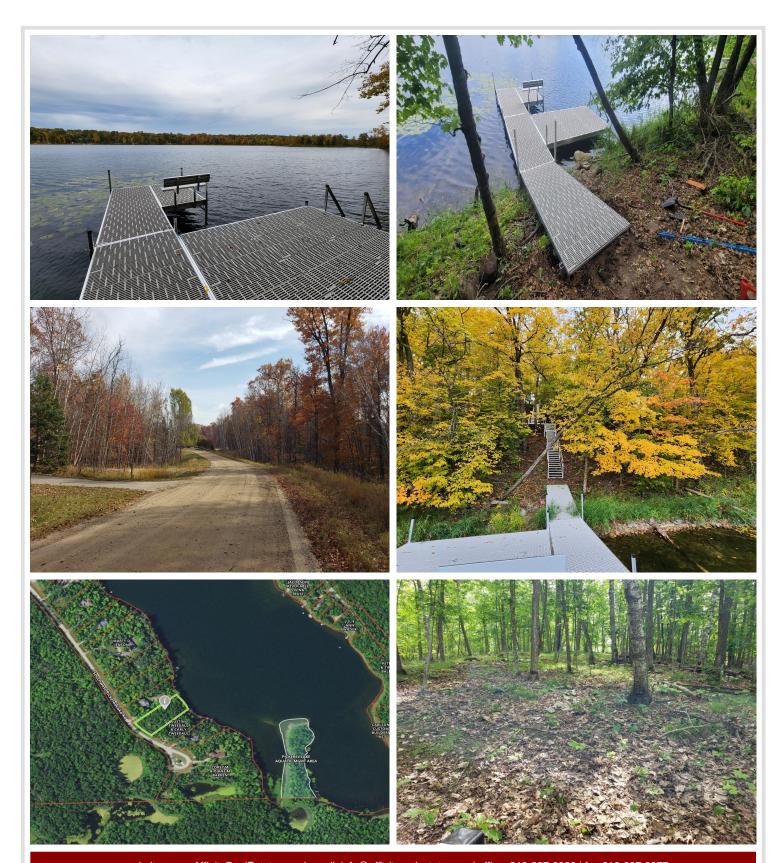

### **Description:**

Pickerel Lake lot just minutes from Detroit Lakes in Becker Co, MN: This is where your dream home belongs! Large wooded 1.35 acre lot with 150' of hard bottom frontage. Elevation with new steps to the lake. Includes new dock with platforms and bench. Driveway approach is also in place. Restrictive covenants in place to insure a well kept neighborhood.

## **Driving Directions:**

From Detroit Lakes: East on Hwy #34. North on Hwy #25. East on W Pickerel Lake Rd. South on SW Pickerel Lake Rd to lot between house #32270 & 32348.

Listed By: Coldwell Banker Preferred Partners