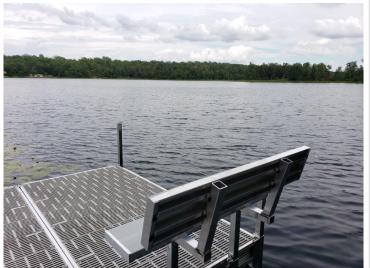

### **Description:**

Pickerel Lake lot just minutes from Detroit Lakes in Becker Co, MN: This is where your dream home belongs! Large wooded 1.35 acre lot with 150' of hard bottom frontage. Elevation with new steps to the lake. Includes new dock with platforms and bench. Driveway approach is also in place. Restrictive covenants in place to insure a well kept neighborhood.