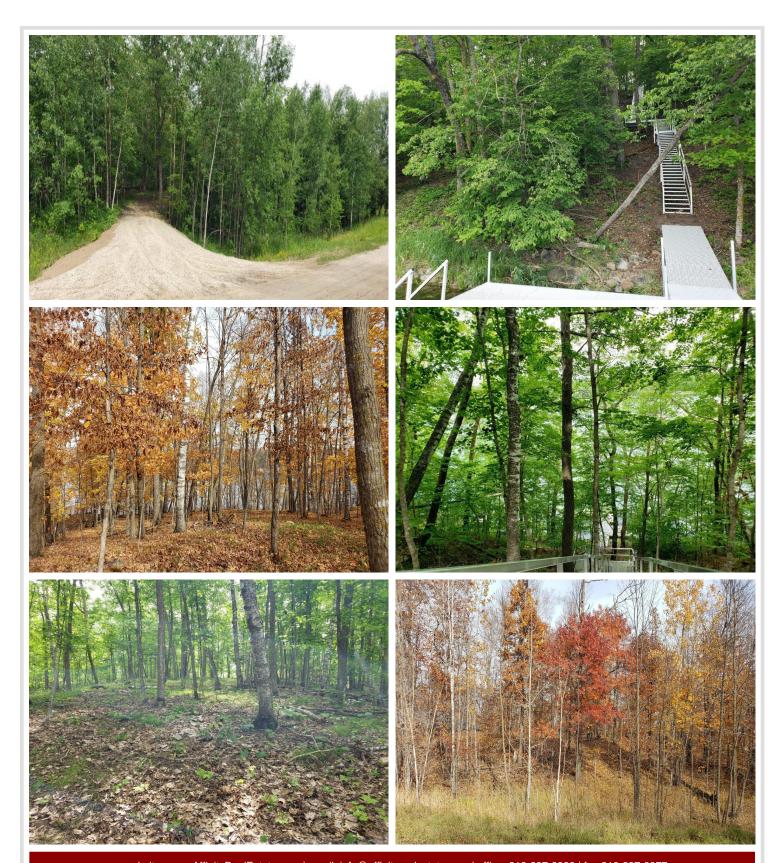

### **Description:**

Pickerel Lake lot just minutes from Detroit Lakes in Becker Co, MN: This is where your dream home belongs! Large wooded 1.35 acre lot with 150' of hard bottom frontage. Elevation with new steps to the lake. Includes new dock with platforms and bench. Driveway approach is also in place. Restrictive covenants in place to insure a well kept neighborhood.