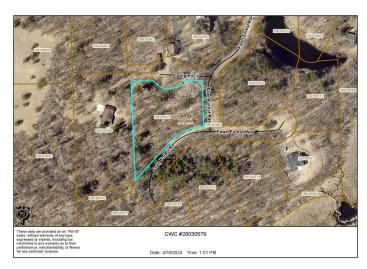

## **Description:**

Great Building Site! Located in the heart of Lake Country. Very private, beautiful trees and level building envelope. Easy access to golf, restaurants, schools, and all the fun attractions Central Minnesota's Beautiful Lakes Area offers.

## **Additional Details:**

1.67 Lot Acres

Lot Dimensions 360x410x299x188

School District 181 Taxes \$466 Taxes with Assessments \$466 Tax Year 2024