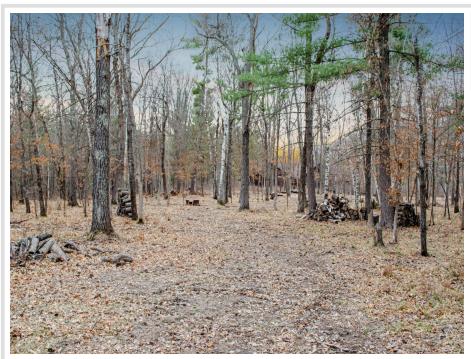

## **Description:**

Great Building Site! Located in the heart of Lake Country. Very private, beautiful trees and level building envelope. Easy access to golf, restaurants, schools, and all the fun attractions Central Minnesota's Beautiful Lakes Area offers.

## **Additional Details:**

1.67 Lot Acres

Lot Dimensions 360x410x299x188

School District 181 Taxes \$466 Taxes with Assessments \$466 Tax Year 2024