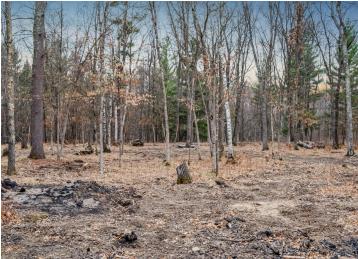

## **Description:**

Great Building Site! Located in the heart of Lake Country. Very private, beautiful trees and level building envelope. Easy access to golf, restaurants, schools, and all the fun attractions Central Minnesota's Beautiful Lakes Area offers.

## **Additional Details:**

1.67 Lot Acres

Lot Dimensions 360x410x299x188

School District 181 Taxes \$466 Taxes with Assessments \$466 Tax Year 2024