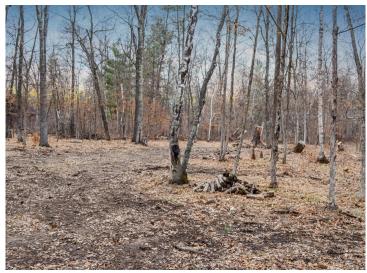

## **Description:**

Great Building Site! Located in the heart of Lake Country. Very private, beautiful trees and level building envelope. Easy access to golf, restaurants, schools, and all the fun attractions Central Minnesota's Beautiful Lakes Area offers.

## **Additional Details:**

1.67 Lot Acres

Lot Dimensions 360x410x299x188

School District 181 Taxes \$466 Taxes with Assessments \$466 Tax Year 2024