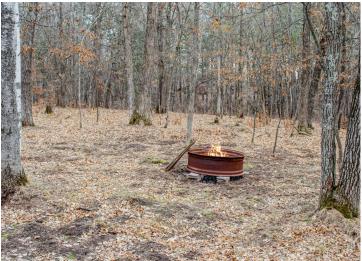

## **Description:**

Great Building Site! Located in the heart of Lake Country. Very private, beautiful trees and level building envelope. Easy access to golf, restaurants, schools, and all the fun attractions Central Minnesota's Beautiful Lakes Area offers.

## **Additional Details:**

1.67 Lot Acres

Lot Dimensions 360x410x299x188

School District 181 Taxes \$466 Taxes with Assessments \$466 Tax Year 2024