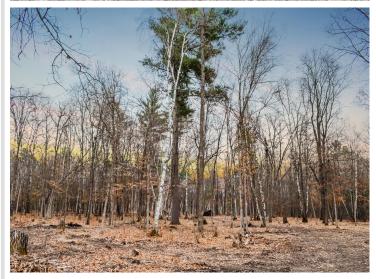

## **Description:**

Great Building Site! Located in the heart of Lake Country. Very private, beautiful trees and level building envelope. Easy access to golf, restaurants, schools, and all the fun attractions Central Minnesota's Beautiful Lakes Area offers.

## **Additional Details:**

1.67 Lot Acres

Lot Dimensions 360x410x299x188

School District 181 Taxes \$466 Taxes with Assessments \$466 Tax Year 2024