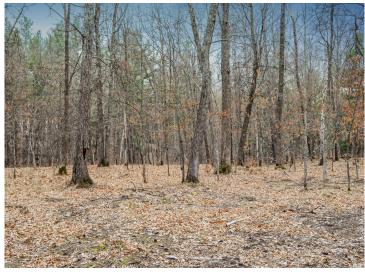

## **Description:**

Great Building Site! Located in the heart of Lake Country. Very private, beautiful trees and level building envelope. Easy access to golf, restaurants, schools, and all the fun attractions Central Minnesota's Beautiful Lakes Area offers.

## **Additional Details:**

1.67 Lot Acres

Lot Dimensions 360x410x299x188

School District 181 Taxes \$466 Taxes with Assessments \$466 Tax Year 2024