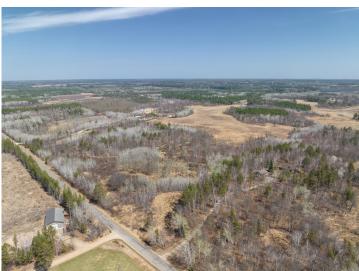

## **Description:**

Whether you looking for a hunters paradise or would like to build your ideal country home this 58.4 acre property has what you are looking for.

Loon Lake township also allows 2.5 acre lot splits if your looking for an investment property.

## **Additional Details:**

Lot Acres 58.4

Lot Dimensions irregular

School District 186

Taxes \$256

Taxes with Assessments \$256

Tax Year 2023