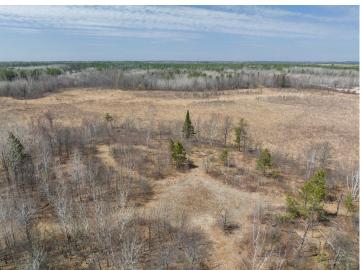

## **Description:**

Whether you looking for a hunters paradise or would like to build your ideal country home this 58.4 acre property has what you are looking for.

Loon Lake township also allows 2.5 acre lot splits if your looking for an investment property.

## **Additional Details:**

Lot Acres 58.4

Lot Dimensions irregular

School District 186

Taxes \$256

Taxes with Assessments \$256

Tax Year 2023