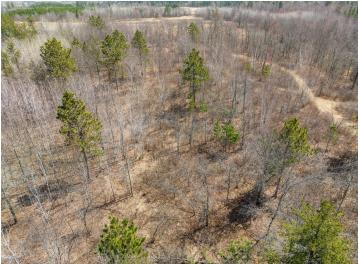

## **Description:**

Whether you looking for a hunters paradise or would like to build your ideal country home this 58.4 acre property has what you are looking for.

Loon Lake township also allows 2.5 acre lot splits if your looking for an investment property.

## **Additional Details:**

Lot Acres 58.4

Lot Dimensions irregular

School District 186

Taxes \$256

Taxes with Assessments \$256

Tax Year 2023