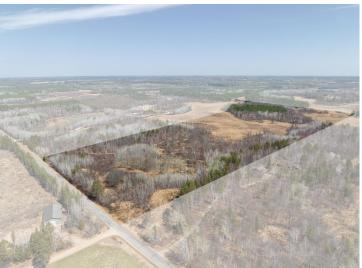

## **Description:**

Whether you looking for a hunters paradise or would like to build your ideal country home this 58.4 acre property has what you are looking for.

Loon Lake township also allows 2.5 acre lot splits if your looking for an investment property.

## **Additional Details:**

Lot Acres 58.4

Lot Dimensions irregular

School District 186

Taxes \$256

Taxes with Assessments \$256

Tax Year 2023