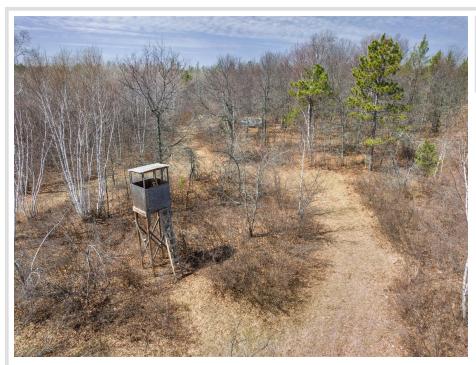

## **Description:**

Whether you looking for a hunters paradise or would like to build your ideal country home this 58.4 acre property has what you are looking for.

Loon Lake township also allows 2.5 acre lot splits if your looking for an investment property.

## **Additional Details:**

Lot Acres 58.4

Lot Dimensions irregular

School District 186

Taxes \$256

Taxes with Assessments \$256

Tax Year 2023