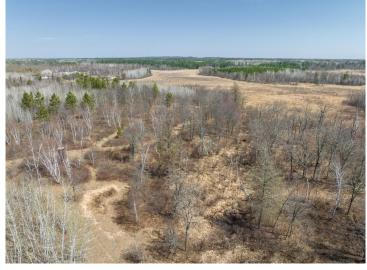

## **Description:**

Whether you looking for a hunters paradise or would like to build your ideal country home this 58.4 acre property has what you are looking for.

Loon Lake township also allows 2.5 acre lot splits if your looking for an investment property.

## **Additional Details:**

Lot Acres 58.4

Lot Dimensions irregular

School District 186

Taxes \$256

Taxes with Assessments \$256

Tax Year 2023