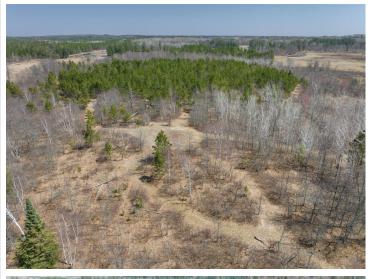

## **Description:**

Whether you looking for a hunters paradise or would like to build your ideal country home this 58.4 acre property has what you are looking for.

Loon Lake township also allows 2.5 acre lot splits if your looking for an investment property.

## **Additional Details:**

Lot Acres 58.4

Lot Dimensions irregular

School District 186

Taxes \$256

Taxes with Assessments \$256

Tax Year 2023