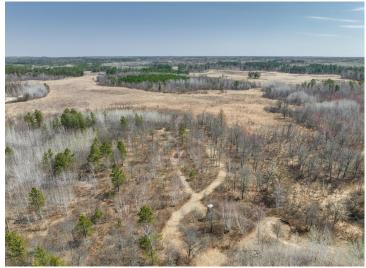

## **Description:**

Whether you looking for a hunters paradise or would like to build your ideal country home this 58.4 acre property has what you are looking for.

Loon Lake township also allows 2.5 acre lot splits if your looking for an investment property.

## **Additional Details:**

Lot Acres 58.4

Lot Dimensions irregular

School District 186

Taxes \$256

Taxes with Assessments \$256

Tax Year 2023