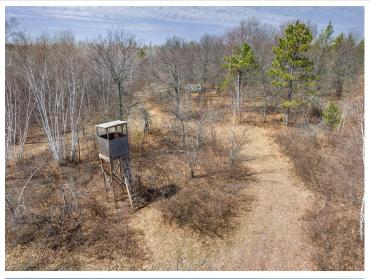

## **Description:**

Whether you looking for a hunters paradise or would like to build your ideal country home this 58.4 acre property has what you are looking for.

Loon Lake township also allows 2.5 acre lot splits if your looking for an investment property.

## **Additional Details:**

Lot Acres 58.4

Lot Dimensions irregular

School District 186

Taxes \$256

Taxes with Assessments \$256

Tax Year 2023