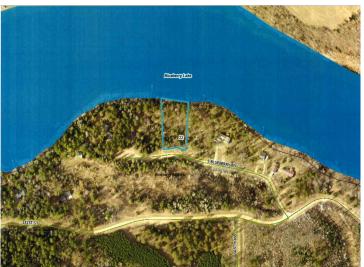

## **Description:**

"Here's your chance." Lake lots on Little Blueberry Lake rarely become available. Don't let this opportunity slip away -- call today to own your own piece of paradise. Located just minutes southwest of Park Rapids, MN, build your dream home, cabin, or create your weekend camping retreat and enjoy the peaceful beauty of northern Minnesota living at its best! Whether you enjoy swimming, fishing, boating, or just soaking up the serenity, this property has everything you need for the ultimate lake life experience. Call today!

## **Driving Directions:**

From Hwys. 71/34 in Park Rapids, go South on HWY 71 for 3.1 miles, right on County Rd 14, continue 6.3 miles. Turn left on County Rd 125 for 2.0 miles to right on 181st Street for 0.5 miles. Right on South Blueberry Rd, property on the right.