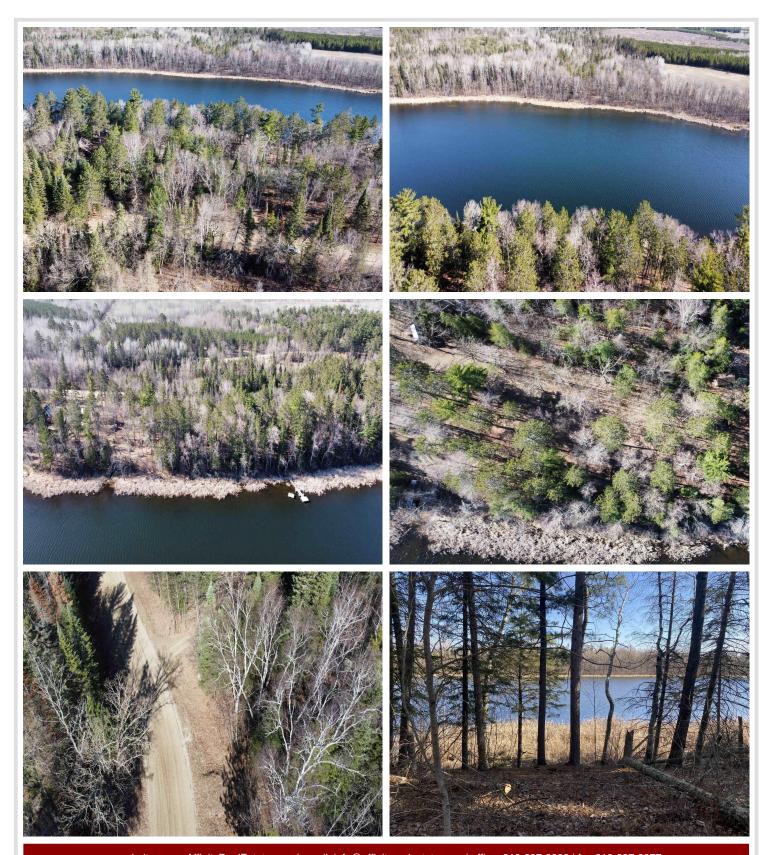

## **Description:**

"Here's your chance." Lake lots on Little Blueberry Lake rarely become available. Don't let this opportunity slip away -- call today to own your own piece of paradise. Located just minutes southwest of Park Rapids, MN, build your dream home, cabin, or create your weekend camping retreat and enjoy the peaceful beauty of northern Minnesota living at its best! Whether you enjoy swimming, fishing, boating, or just soaking up the serenity, this property has everything you need for the ultimate lake life experience. Call today!

## **Additional Details:**

Lot Acres 0.96

Lot Dimensions 171x267x142x285

School District 821
Taxes \$256
Taxes with Assessments \$256
Tax Year 2024