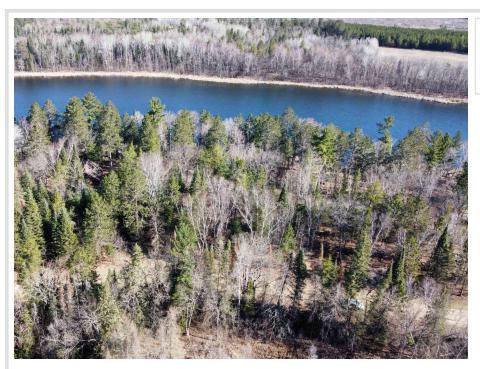

## **Description:**

"Here's your chance." Lake lots on Little Blueberry Lake rarely become available. Don't let this opportunity slip away -- call today to own your own piece of paradise. Located just minutes southwest of Park Rapids, MN, build your dream home, cabin, or create your weekend camping retreat and enjoy the peaceful beauty of northern Minnesota living at its best! Whether you enjoy swimming, fishing, boating, or just soaking up the serenity, this property has everything you need for the ultimate lake life experience. Call today!

## **Additional Details:**

Lot Acres 0.96

Lot Dimensions 171x267x142x285

School District 821
Taxes \$256
Taxes with Assessments \$256
Tax Year 2024