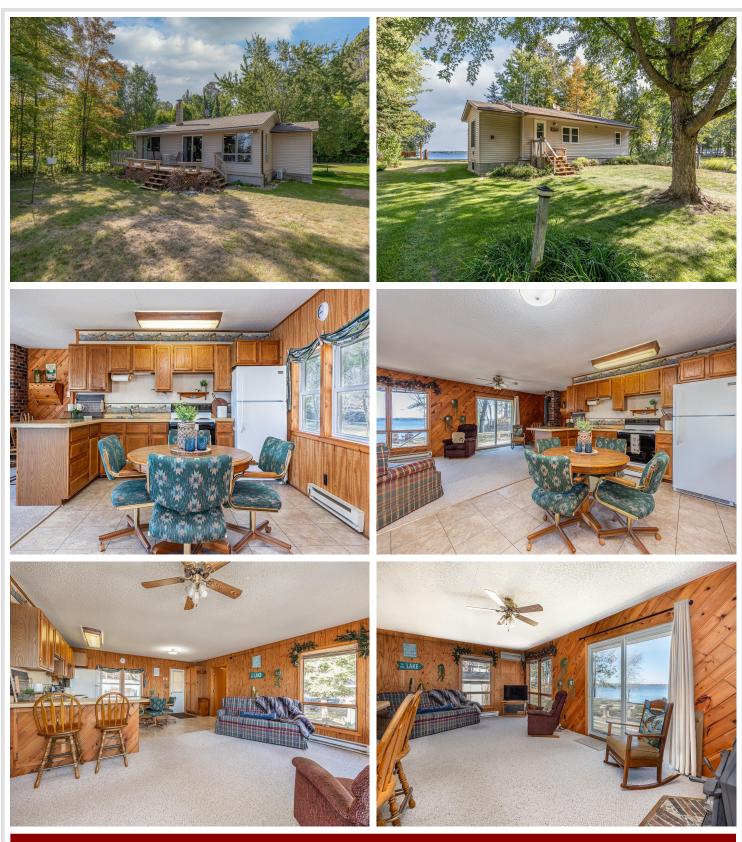

## **Description:**

Welcome to your lakeside retreat on beautiful Woman Lake! This 2 bed/1 bath property is the perfect place to indulge in family fun AND peaceful retreats. Enjoy the tranquility, where the mature pine trees and spacious deck offer a balance of privacy and lake views. Inside, the lakeside wall of windows adds openness to the cabin's appeal. It has everything you need to stay comfortable, including a laundry room. The owner's suite has a large slide-out door to the deck, providing stunning lake views to begin and end your day. The wood-burning fireplace can heat the entire cabin, allowing you to extend your stay into the colder months. During hot summer days, the air conditioning ensures that you stay cool. A 3-car garage and shed provide plenty of space to store your cars and seasonal toys. Longville and Hackensack are just a short drive away if you want to venture out. These vibrant communities offer lively events and amenities for you to enjoy.