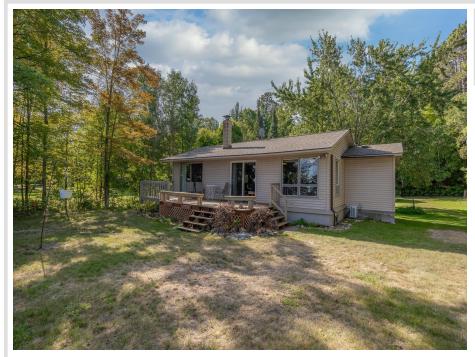

## **Description:**

Welcome to your lakeside retreat on beautiful Woman Lake! This 2 bed/1 bath property is the perfect place to indulge in family fun AND peaceful retreats. Enjoy the tranquility, where the mature pine trees and spacious deck offer a balance of privacy and lake views. Inside, the lakeside wall of windows adds openness to the cabin's appeal. It has everything you need to stay comfortable, including a laundry room. The owner's suite has a large slide-out door to the deck, providing stunning lake views to begin and end your day. The wood-burning fireplace can heat the entire cabin, allowing you to extend your stay into the colder months. During hot summer days, the air conditioning ensures that you stay cool. A 3-car garage and shed provide plenty of space to store your cars and seasonal toys. Longville and Hackensack are just a short drive away if you want to venture out. These vibrant communities offer lively events and amenities for you to enjoy.