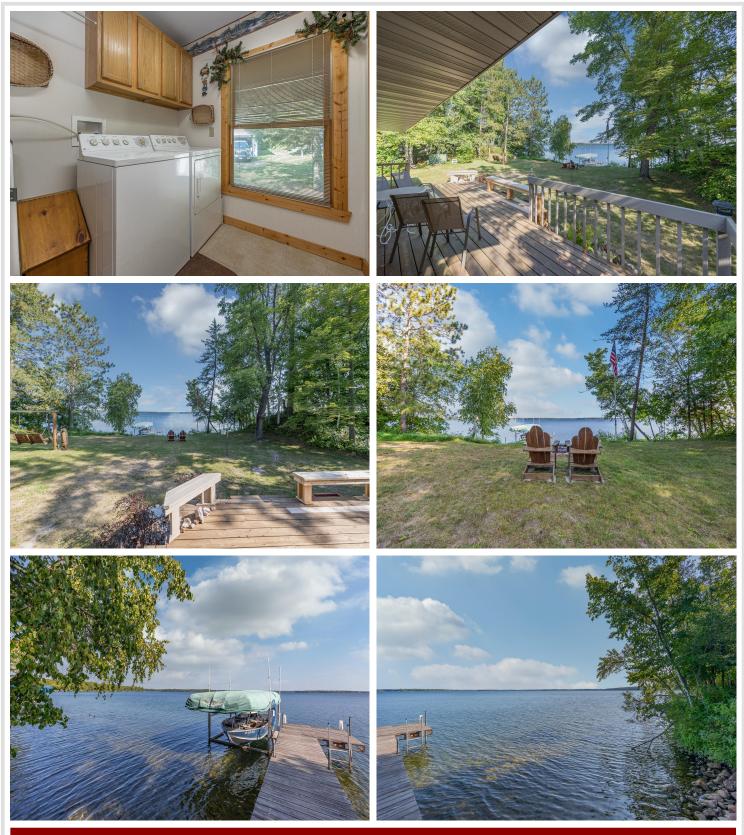

## **Description:**

Welcome to your lakeside retreat on beautiful Woman Lake! This 2 bed/1 bath property is the perfect place to indulge in family fun AND peaceful retreats. Enjoy the tranquility, where the mature pine trees and spacious deck offer a balance of privacy and lake views. Inside, the lakeside wall of windows adds openness to the cabin's appeal. It has everything you need to stay comfortable, including a laundry room. The owner's suite has a large slide-out door to the deck, providing stunning lake views to begin and end your day. The wood-burning fireplace can heat the entire cabin, allowing you to extend your stay into the colder months. During hot summer days, the air conditioning ensures that you stay cool. A 3-car garage and shed provide plenty of space to store your cars and seasonal toys. Longville and Hackensack are just a short drive away if you want to venture out. These vibrant communities offer lively events and amenities for you to enjoy.