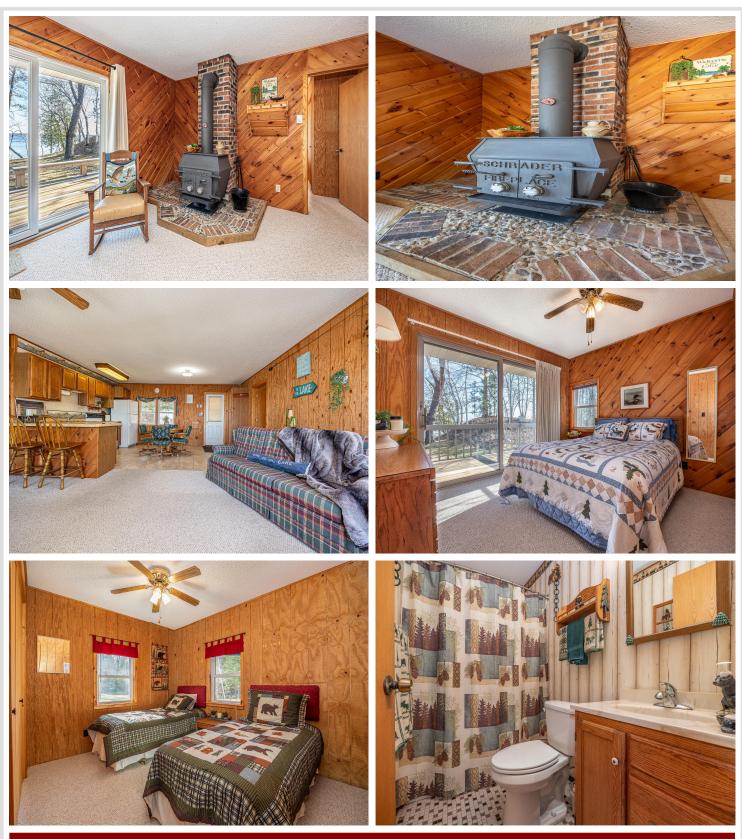

## **Description:**

Welcome to your lakeside retreat on beautiful Woman Lake! This 2 bed/1 bath property is the perfect place to indulge in family fun AND peaceful retreats. Enjoy the tranquility, where the mature pine trees and spacious deck offer a balance of privacy and lake views. Inside, the lakeside wall of windows adds openness to the cabin's appeal. It has everything you need to stay comfortable, including a laundry room. The owner's suite has a large slide-out door to the deck, providing stunning lake views to begin and end your day. The wood-burning fireplace can heat the entire cabin, allowing you to extend your stay into the colder months. During hot summer days, the air conditioning ensures that you stay cool. A 3-car garage and shed provide plenty of space to store your cars and seasonal toys. Longville and Hackensack are just a short drive away if you want to venture out. These vibrant communities offer lively events and amenities for you to enjoy.