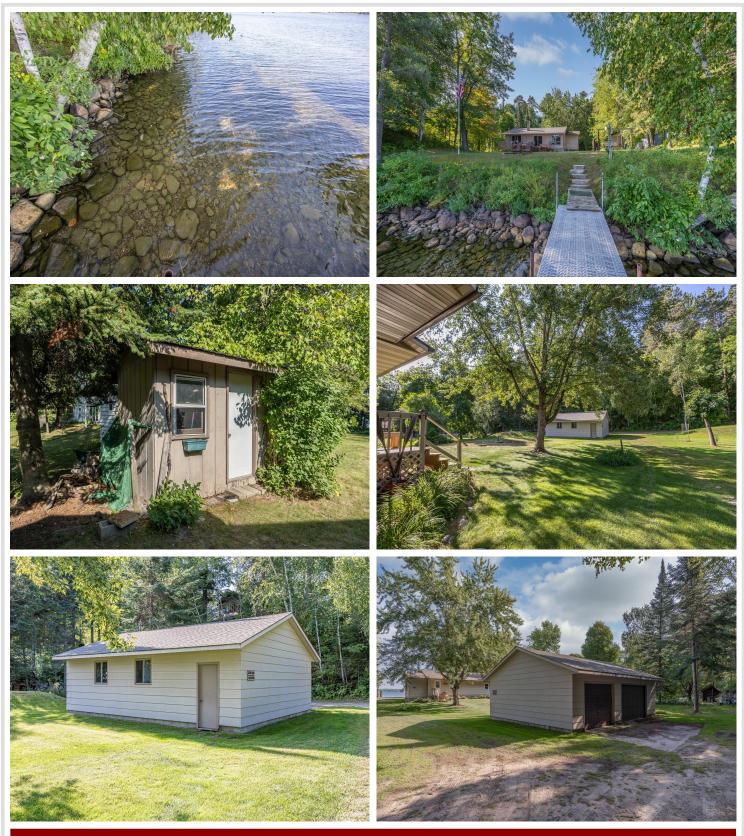

## **Description:**

Welcome to your lakeside retreat on beautiful Woman Lake! This 2 bed/1 bath property is the perfect place to indulge in family fun AND peaceful retreats. Enjoy the tranquility, where the mature pine trees and spacious deck offer a balance of privacy and lake views. Inside, the lakeside wall of windows adds openness to the cabin's appeal. It has everything you need to stay comfortable, including a laundry room. The owner's suite has a large slide-out door to the deck, providing stunning lake views to begin and end your day. The wood-burning fireplace can heat the entire cabin, allowing you to extend your stay into the colder months. During hot summer days, the air conditioning ensures that you stay cool. A 3-car garage and shed provide plenty of space to store your cars and seasonal toys. Longville and Hackensack are just a short drive away if you want to venture out. These vibrant communities offer lively events and amenities for you to enjoy.