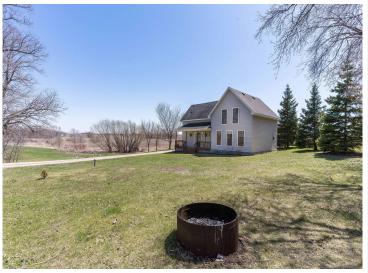

## **Description:**

Otter Tail County rural living at its best. This lovely, turn of the century farm house has been tastefully updated and is move-in ready. A covered front porch welcomes visitors and the home features 3 bedrooms, 2 bathrooms, a large kitchen and a cozy living room with exposed wood beams and plenty of light. The laundry is conveniently located on the main floor, as is a full bath and a bedroom. Upstairs is the master bedroom with a full bath, including a whirlpool tub and separate shower. Each bedroom upstairs has a patio door to the elevated deck and wonderful views to the south. The basement has field stone walls and a nice workroom for projects or crafts. Outside you will find a nice, highly productive garden area, a chicken coop and a small pond that is home to nesting ducks and other waterfowl. If you are looking for a cozy country home close to the towns of Vergas, Dent, Perham and Detroit Lakes this is it. Call today for a showing, this country gem will not last long!