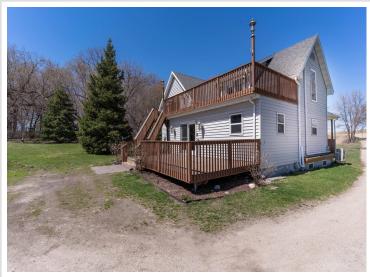

## **Description:**

Otter Tail County rural living at its best. This lovely, turn of the century farm house has been tastefully updated and is move-in ready. A covered front porch welcomes visitors and the home features 3 bedrooms, 2 bathrooms, a large kitchen and a cozy living room with exposed wood beams and plenty of light. The laundry is conveniently located on the main floor, as is a full bath and a bedroom. Upstairs is the master bedroom with a full bath, including a whirlpool tub and separate shower. Each bedroom upstairs has a patio door to the elevated deck and wonderful views to the south. The basement has field stone walls and a nice workroom for projects or crafts. Outside you will find a nice, highly productive garden area, a chicken coop and a small pond that is home to nesting ducks and other waterfowl. If you are looking for a cozy country home close to the towns of Vergas, Dent, Perham and Detroit Lakes this is it. Call today for a showing, this country gem will not last long!