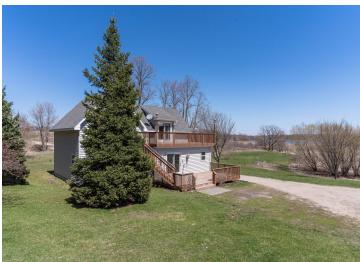

## **Description:**

Otter Tail County rural living at its best. This lovely, turn of the century farm house has been tastefully updated and is move-in ready. A covered front porch welcomes visitors and the home features 3 bedrooms, 2 bathrooms, a large kitchen and a cozy living room with exposed wood beams and plenty of light. The laundry is conveniently located on the main floor, as is a full bath and a bedroom. Upstairs is the master bedroom with a full bath, including a whirlpool tub and separate shower. Each bedroom upstairs has a patio door to the elevated deck and wonderful views to the south. The basement has field stone walls and a nice workroom for projects or crafts. Outside you will find a nice, highly productive garden area, a chicken coop and a small pond that is home to nesting ducks and other waterfowl. If you are looking for a cozy country home close to the towns of Vergas, Dent, Perham and Detroit Lakes this is it. Call today for a showing, this country gem will not last long!