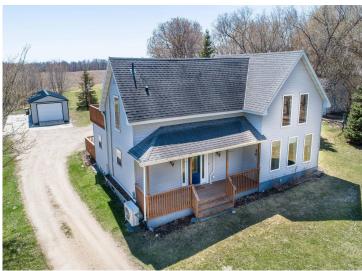

## **Description:**

Otter Tail County rural living at its best. This lovely, turn of the century farm house has been tastefully updated and is move-in ready. A covered front porch welcomes visitors and the home features 3 bedrooms, 2 bathrooms, a large kitchen and a cozy living room with exposed wood beams and plenty of light. The laundry is conveniently located on the main floor, as is a full bath and a bedroom. Upstairs is the master bedroom with a full bath, including a whirlpool tub and separate shower. Each bedroom upstairs has a patio door to the elevated deck and wonderful views to the south. The basement has field stone walls and a nice workroom for projects or crafts. Outside you will find a nice, highly productive garden area, a chicken coop and a small pond that is home to nesting ducks and other waterfowl. If you are looking for a cozy country home close to the towns of Vergas, Dent, Perham and Detroit Lakes this is it. Call today for a showing, this country gem will not last long!

## **Additional Details:**

Year Built 1910 Lot Acres 7.21

Lot Dimensions 716x661x332x416x380x260

Garage Stalls 1
School District 549
Taxes \$1,402
Taxes with Assessments \$1,402
Tax Year 2024