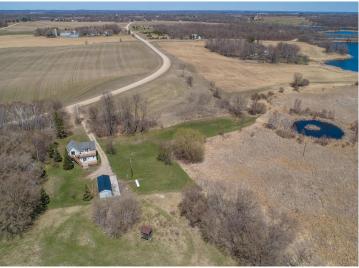

## **Description:**

Otter Tail County rural living at its best. This lovely, turn of the century farm house has been tastefully updated and is move-in ready. A covered front porch welcomes visitors and the home features 3 bedrooms, 2 bathrooms, a large kitchen and a cozy living room with exposed wood beams and plenty of light. The laundry is conveniently located on the main floor, as is a full bath and a bedroom. Upstairs is the master bedroom with a full bath, including a whirlpool tub and separate shower. Each bedroom upstairs has a patio door to the elevated deck and wonderful views to the south. The basement has field stone walls and a nice workroom for projects or crafts. Outside you will find a nice, highly productive garden area, a chicken coop and a small pond that is home to nesting ducks and other waterfowl. If you are looking for a cozy country home close to the towns of Vergas, Dent, Perham and Detroit Lakes this is it. Call today for a showing, this country gem will not last long!

## **Additional Details:**

Year Built 1910 Lot Acres 7.21

Lot Dimensions 716x661x332x416x380x260

Garage Stalls 1
School District 549
Taxes \$1,402
Taxes with Assessments \$1,402
Tax Year 2024