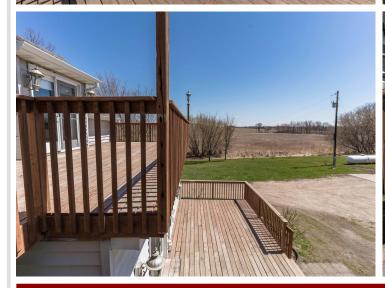

## **Description:**

Otter Tail County rural living at its best. This lovely, turn of the century farm house has been tastefully updated and is move-in ready. A covered front porch welcomes visitors and the home features 3 bedrooms, 2 bathrooms, a large kitchen and a cozy living room with exposed wood beams and plenty of light. The laundry is conveniently located on the main floor, as is a full bath and a bedroom. Upstairs is the master bedroom with a full bath, including a whirlpool tub and separate shower. Each bedroom upstairs has a patio door to the elevated deck and wonderful views to the south. The basement has field stone walls and a nice workroom for projects or crafts. Outside you will find a nice, highly productive garden area, a chicken coop and a small pond that is home to nesting ducks and other waterfowl. If you are looking for a cozy country home close to the towns of Vergas, Dent, Perham and Detroit Lakes this is it. Call today for a showing, this country gem will not last long!