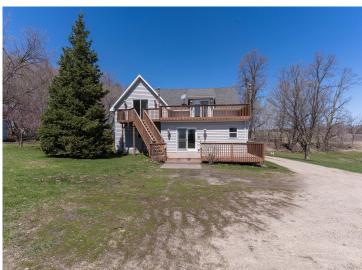

## **Description:**

Otter Tail County rural living at its best. This lovely, turn of the century farm house has been tastefully updated and is move-in ready. A covered front porch welcomes visitors and the home features 3 bedrooms, 2 bathrooms, a large kitchen and a cozy living room with exposed wood beams and plenty of light. The laundry is conveniently located on the main floor, as is a full bath and a bedroom. Upstairs is the master bedroom with a full bath, including a whirlpool tub and separate shower. Each bedroom upstairs has a patio door to the elevated deck and wonderful views to the south. The basement has field stone walls and a nice workroom for projects or crafts. Outside you will find a nice, highly productive garden area, a chicken coop and a small pond that is home to nesting ducks and other waterfowl. If you are looking for a cozy country home close to the towns of Vergas, Dent, Perham and Detroit Lakes this is it. Call today for a showing, this country gem will not last long!