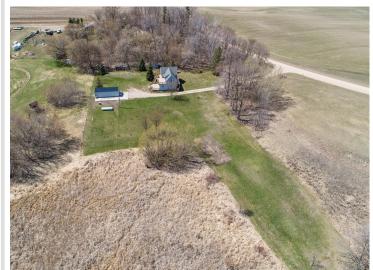

## **Description:**

Otter Tail County rural living at its best. This lovely, turn of the century farm house has been tastefully updated and is move-in ready. A covered front porch welcomes visitors and the home features 3 bedrooms, 2 bathrooms, a large kitchen and a cozy living room with exposed wood beams and plenty of light. The laundry is conveniently located on the main floor, as is a full bath and a bedroom. Upstairs is the master bedroom with a full bath, including a whirlpool tub and separate shower. Each bedroom upstairs has a patio door to the elevated deck and wonderful views to the south. The basement has field stone walls and a nice workroom for projects or crafts. Outside you will find a nice, highly productive garden area, a chicken coop and a small pond that is home to nesting ducks and other waterfowl. If you are looking for a cozy country home close to the towns of Vergas, Dent, Perham and Detroit Lakes this is it. Call today for a showing, this country gem will not last long!

## **Additional Details:**

Year Built 1910 Lot Acres 7.21

Lot Dimensions 716x661x332x416x380x260

Garage Stalls 1
School District 549
Taxes \$1,402
Taxes with Assessments \$1,402
Tax Year 2024