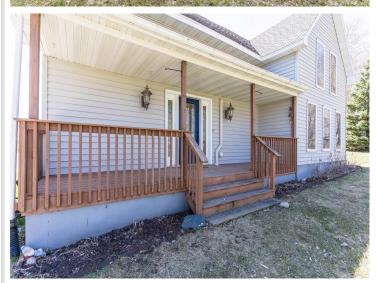

## **Description:**

Otter Tail County rural living at its best. This lovely, turn of the century farm house has been tastefully updated and is move-in ready. A covered front porch welcomes visitors and the home features 3 bedrooms, 2 bathrooms, a large kitchen and a cozy living room with exposed wood beams and plenty of light. The laundry is conveniently located on the main floor, as is a full bath and a bedroom. Upstairs is the master bedroom with a full bath, including a whirlpool tub and separate shower. Each bedroom upstairs has a patio door to the elevated deck and wonderful views to the south. The basement has field stone walls and a nice workroom for projects or crafts. Outside you will find a nice, highly productive garden area, a chicken coop and a small pond that is home to nesting ducks and other waterfowl. If you are looking for a cozy country home close to the towns of Vergas, Dent, Perham and Detroit Lakes this is it. Call today for a showing, this country gem will not last long!