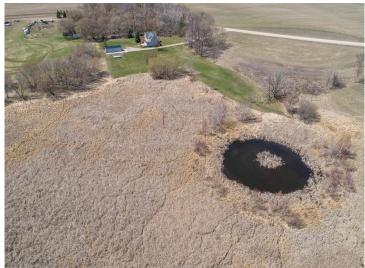

## **Description:**

Otter Tail County rural living at its best. This lovely, turn of the century farm house has been tastefully updated and is move-in ready. A covered front porch welcomes visitors and the home features 3 bedrooms, 2 bathrooms, a large kitchen and a cozy living room with exposed wood beams and plenty of light. The laundry is conveniently located on the main floor, as is a full bath and a bedroom. Upstairs is the master bedroom with a full bath, including a whirlpool tub and separate shower. Each bedroom upstairs has a patio door to the elevated deck and wonderful views to the south. The basement has field stone walls and a nice workroom for projects or crafts. Outside you will find a nice, highly productive garden area, a chicken coop and a small pond that is home to nesting ducks and other waterfowl. If you are looking for a cozy country home close to the towns of Vergas, Dent, Perham and Detroit Lakes this is it. Call today for a showing, this country gem will not last long!

## **Additional Details:**

Year Built 1910 Lot Acres 7.21

Lot Dimensions 716x661x332x416x380x260

Garage Stalls 1
School District 549
Taxes \$1,402
Taxes with Assessments \$1,402
Tax Year 2024