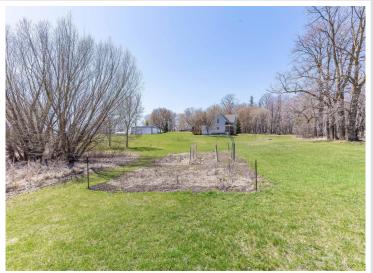

## **Description:**

Otter Tail County rural living at its best. This lovely, turn of the century farm house has been tastefully updated and is move-in ready. A covered front porch welcomes visitors and the home features 3 bedrooms, 2 bathrooms, a large kitchen and a cozy living room with exposed wood beams and plenty of light. The laundry is conveniently located on the main floor, as is a full bath and a bedroom. Upstairs is the master bedroom with a full bath, including a whirlpool tub and separate shower. Each bedroom upstairs has a patio door to the elevated deck and wonderful views to the south. The basement has field stone walls and a nice workroom for projects or crafts. Outside you will find a nice, highly productive garden area, a chicken coop and a small pond that is home to nesting ducks and other waterfowl. If you are looking for a cozy country home close to the towns of Vergas, Dent, Perham and Detroit Lakes this is it. Call today for a showing, this country gem will not last long!

## **Additional Details:**

Year Built 1910 Lot Acres 7.21

Lot Dimensions 716x661x332x416x380x260

Garage Stalls 1
School District 549
Taxes \$1,402
Taxes with Assessments \$1,402
Tax Year 2024