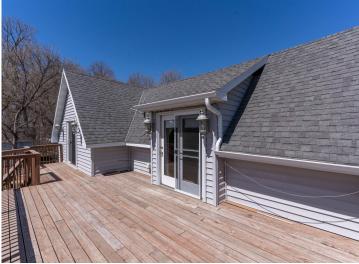

## **Description:**

Otter Tail County rural living at its best. This lovely, turn of the century farm house has been tastefully updated and is move-in ready. A covered front porch welcomes visitors and the home features 3 bedrooms, 2 bathrooms, a large kitchen and a cozy living room with exposed wood beams and plenty of light. The laundry is conveniently located on the main floor, as is a full bath and a bedroom. Upstairs is the master bedroom with a full bath, including a whirlpool tub and separate shower. Each bedroom upstairs has a patio door to the elevated deck and wonderful views to the south. The basement has field stone walls and a nice workroom for projects or crafts. Outside you will find a nice, highly productive garden area, a chicken coop and a small pond that is home to nesting ducks and other waterfowl. If you are looking for a cozy country home close to the towns of Vergas, Dent, Perham and Detroit Lakes this is it. Call today for a showing, this country gem will not last long!