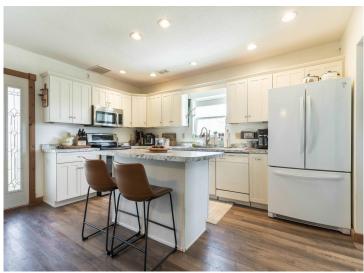

## **Description:**

Otter Tail County rural living at its best. This lovely, turn of the century farm house has been tastefully updated and is move-in ready. A covered front porch welcomes visitors and the home features 3 bedrooms, 2 bathrooms, a large kitchen and a cozy living room with exposed wood beams and plenty of light. The laundry is conveniently located on the main floor, as is a full bath and a bedroom. Upstairs is the master bedroom with a full bath, including a whirlpool tub and separate shower. Each bedroom upstairs has a patio door to the elevated deck and wonderful views to the south. The basement has field stone walls and a nice workroom for projects or crafts. Outside you will find a nice, highly productive garden area, a chicken coop and a small pond that is home to nesting ducks and other waterfowl. If you are looking for a cozy country home close to the towns of Vergas, Dent, Perham and Detroit Lakes this is it. Call today for a showing, this country gem will not last long!