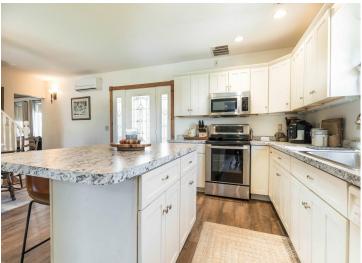

## **Description:**

Otter Tail County rural living at its best. This lovely, turn of the century farm house has been tastefully updated and is move-in ready. A covered front porch welcomes visitors and the home features 3 bedrooms, 2 bathrooms, a large kitchen and a cozy living room with exposed wood beams and plenty of light. The laundry is conveniently located on the main floor, as is a full bath and a bedroom. Upstairs is the master bedroom with a full bath, including a whirlpool tub and separate shower. Each bedroom upstairs has a patio door to the elevated deck and wonderful views to the south. The basement has field stone walls and a nice workroom for projects or crafts. Outside you will find a nice, highly productive garden area, a chicken coop and a small pond that is home to nesting ducks and other waterfowl. If you are looking for a cozy country home close to the towns of Vergas, Dent, Perham and Detroit Lakes this is it. Call today for a showing, this country gem will not last long!