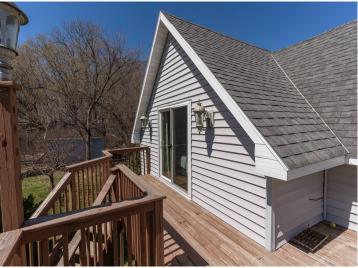

## **Description:**

Otter Tail County rural living at its best. This lovely, turn of the century farm house has been tastefully updated and is move-in ready. A covered front porch welcomes visitors and the home features 3 bedrooms, 2 bathrooms, a large kitchen and a cozy living room with exposed wood beams and plenty of light. The laundry is conveniently located on the main floor, as is a full bath and a bedroom. Upstairs is the master bedroom with a full bath, including a whirlpool tub and separate shower. Each bedroom upstairs has a patio door to the elevated deck and wonderful views to the south. The basement has field stone walls and a nice workroom for projects or crafts. Outside you will find a nice, highly productive garden area, a chicken coop and a small pond that is home to nesting ducks and other waterfowl. If you are looking for a cozy country home close to the towns of Vergas, Dent, Perham and Detroit Lakes this is it. Call today for a showing, this country gem will not last long!