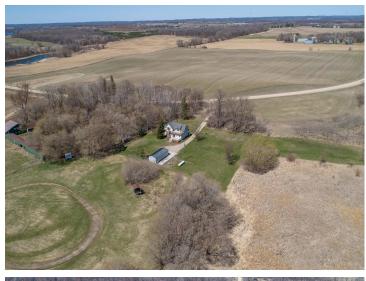

## **Description:**

Otter Tail County rural living at its best. This lovely, turn of the century farm house has been tastefully updated and is move-in ready. A covered front porch welcomes visitors and the home features 3 bedrooms, 2 bathrooms, a large kitchen and a cozy living room with exposed wood beams and plenty of light. The laundry is conveniently located on the main floor, as is a full bath and a bedroom. Upstairs is the master bedroom with a full bath, including a whirlpool tub and separate shower. Each bedroom upstairs has a patio door to the elevated deck and wonderful views to the south. The basement has field stone walls and a nice workroom for projects or crafts. Outside you will find a nice, highly productive garden area, a chicken coop and a small pond that is home to nesting ducks and other waterfowl. If you are looking for a cozy country home close to the towns of Vergas, Dent, Perham and Detroit Lakes this is it. Call today for a showing, this country gem will not last long!

## **Additional Details:**

Year Built 1910 Lot Acres 7.21

Lot Dimensions 716x661x332x416x380x260

Garage Stalls 1
School District 549
Taxes \$1,402
Taxes with Assessments \$1,402
Tax Year 2024