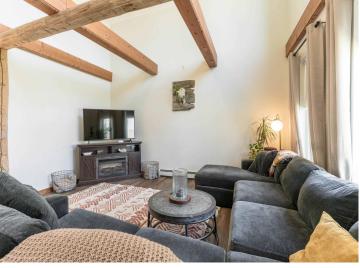

## **Description:**

Otter Tail County rural living at its best. This lovely, turn of the century farm house has been tastefully updated and is move-in ready. A covered front porch welcomes visitors and the home features 3 bedrooms, 2 bathrooms, a large kitchen and a cozy living room with exposed wood beams and plenty of light. The laundry is conveniently located on the main floor, as is a full bath and a bedroom. Upstairs is the master bedroom with a full bath, including a whirlpool tub and separate shower. Each bedroom upstairs has a patio door to the elevated deck and wonderful views to the south. The basement has field stone walls and a nice workroom for projects or crafts. Outside you will find a nice, highly productive garden area, a chicken coop and a small pond that is home to nesting ducks and other waterfowl. If you are looking for a cozy country home close to the towns of Vergas, Dent, Perham and Detroit Lakes this is it. Call today for a showing, this country gem will not last long!