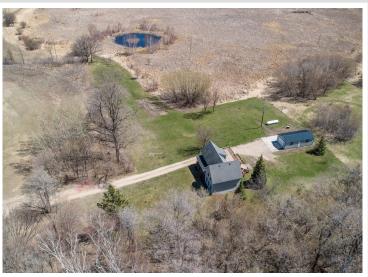

## **Description:**

Otter Tail County rural living at its best. This lovely, turn of the century farm house has been tastefully updated and is move-in ready. A covered front porch welcomes visitors and the home features 3 bedrooms, 2 bathrooms, a large kitchen and a cozy living room with exposed wood beams and plenty of light. The laundry is conveniently located on the main floor, as is a full bath and a bedroom. Upstairs is the master bedroom with a full bath, including a whirlpool tub and separate shower. Each bedroom upstairs has a patio door to the elevated deck and wonderful views to the south. The basement has field stone walls and a nice workroom for projects or crafts. Outside you will find a nice, highly productive garden area, a chicken coop and a small pond that is home to nesting ducks and other waterfowl. If you are looking for a cozy country home close to the towns of Vergas, Dent, Perham and Detroit Lakes this is it. Call today for a showing, this country gem will not last long!

## **Additional Details:**

Year Built 1910 Lot Acres 7.21

Lot Dimensions 716x661x332x416x380x260

Garage Stalls 1
School District 549
Taxes \$1,402
Taxes with Assessments \$1,402
Tax Year 2024