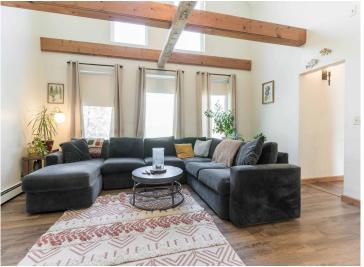

## **Description:**

Otter Tail County rural living at its best. This lovely, turn of the century farm house has been tastefully updated and is move-in ready. A covered front porch welcomes visitors and the home features 3 bedrooms, 2 bathrooms, a large kitchen and a cozy living room with exposed wood beams and plenty of light. The laundry is conveniently located on the main floor, as is a full bath and a bedroom. Upstairs is the master bedroom with a full bath, including a whirlpool tub and separate shower. Each bedroom upstairs has a patio door to the elevated deck and wonderful views to the south. The basement has field stone walls and a nice workroom for projects or crafts. Outside you will find a nice, highly productive garden area, a chicken coop and a small pond that is home to nesting ducks and other waterfowl. If you are looking for a cozy country home close to the towns of Vergas, Dent, Perham and Detroit Lakes this is it. Call today for a showing, this country gem will not last long!