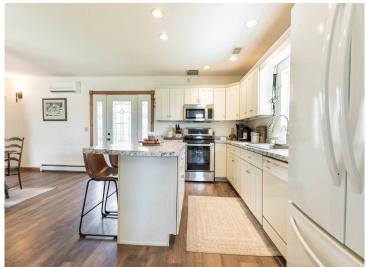

## **Description:**

Otter Tail County rural living at its best. This lovely, turn of the century farm house has been tastefully updated and is move-in ready. A covered front porch welcomes visitors and the home features 3 bedrooms, 2 bathrooms, a large kitchen and a cozy living room with exposed wood beams and plenty of light. The laundry is conveniently located on the main floor, as is a full bath and a bedroom. Upstairs is the master bedroom with a full bath, including a whirlpool tub and separate shower. Each bedroom upstairs has a patio door to the elevated deck and wonderful views to the south. The basement has field stone walls and a nice workroom for projects or crafts. Outside you will find a nice, highly productive garden area, a chicken coop and a small pond that is home to nesting ducks and other waterfowl. If you are looking for a cozy country home close to the towns of Vergas, Dent, Perham and Detroit Lakes this is it. Call today for a showing, this country gem will not last long!