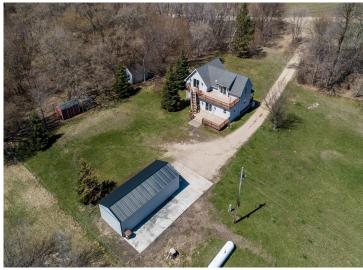

## **Description:**

Otter Tail County rural living at its best. This lovely, turn of the century farm house has been tastefully updated and is move-in ready. A covered front porch welcomes visitors and the home features 3 bedrooms, 2 bathrooms, a large kitchen and a cozy living room with exposed wood beams and plenty of light. The laundry is conveniently located on the main floor, as is a full bath and a bedroom. Upstairs is the master bedroom with a full bath, including a whirlpool tub and separate shower. Each bedroom upstairs has a patio door to the elevated deck and wonderful views to the south. The basement has field stone walls and a nice workroom for projects or crafts. Outside you will find a nice, highly productive garden area, a chicken coop and a small pond that is home to nesting ducks and other waterfowl. If you are looking for a cozy country home close to the towns of Vergas, Dent, Perham and Detroit Lakes this is it. Call today for a showing, this country gem will not last long!

## **Additional Details:**

Year Built 1910 Lot Acres 7.21

Lot Dimensions 716x661x332x416x380x260

Garage Stalls 1
School District 549
Taxes \$1,402
Taxes with Assessments \$1,402
Tax Year 2024