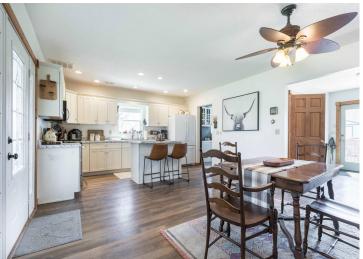

## **Description:**

Otter Tail County rural living at its best. This lovely, turn of the century farm house has been tastefully updated and is move-in ready. A covered front porch welcomes visitors and the home features 3 bedrooms, 2 bathrooms, a large kitchen and a cozy living room with exposed wood beams and plenty of light. The laundry is conveniently located on the main floor, as is a full bath and a bedroom. Upstairs is the master bedroom with a full bath, including a whirlpool tub and separate shower. Each bedroom upstairs has a patio door to the elevated deck and wonderful views to the south. The basement has field stone walls and a nice workroom for projects or crafts. Outside you will find a nice, highly productive garden area, a chicken coop and a small pond that is home to nesting ducks and other waterfowl. If you are looking for a cozy country home close to the towns of Vergas, Dent, Perham and Detroit Lakes this is it. Call today for a showing, this country gem will not last long!