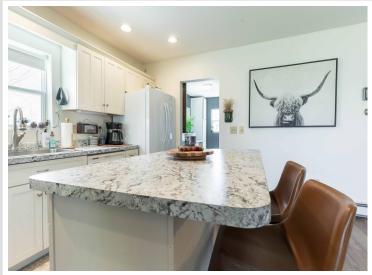

## **Description:**

Otter Tail County rural living at its best. This lovely, turn of the century farm house has been tastefully updated and is move-in ready. A covered front porch welcomes visitors and the home features 3 bedrooms, 2 bathrooms, a large kitchen and a cozy living room with exposed wood beams and plenty of light. The laundry is conveniently located on the main floor, as is a full bath and a bedroom. Upstairs is the master bedroom with a full bath, including a whirlpool tub and separate shower. Each bedroom upstairs has a patio door to the elevated deck and wonderful views to the south. The basement has field stone walls and a nice workroom for projects or crafts. Outside you will find a nice, highly productive garden area, a chicken coop and a small pond that is home to nesting ducks and other waterfowl. If you are looking for a cozy country home close to the towns of Vergas, Dent, Perham and Detroit Lakes this is it. Call today for a showing, this country gem will not last long!