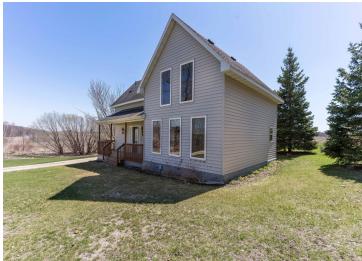

## **Description:**

Otter Tail County rural living at its best. This lovely, turn of the century farm house has been tastefully updated and is move-in ready. A covered front porch welcomes visitors and the home features 3 bedrooms, 2 bathrooms, a large kitchen and a cozy living room with exposed wood beams and plenty of light. The laundry is conveniently located on the main floor, as is a full bath and a bedroom. Upstairs is the master bedroom with a full bath, including a whirlpool tub and separate shower. Each bedroom upstairs has a patio door to the elevated deck and wonderful views to the south. The basement has field stone walls and a nice workroom for projects or crafts. Outside you will find a nice, highly productive garden area, a chicken coop and a small pond that is home to nesting ducks and other waterfowl. If you are looking for a cozy country home close to the towns of Vergas, Dent, Perham and Detroit Lakes this is it. Call today for a showing, this country gem will not last long!