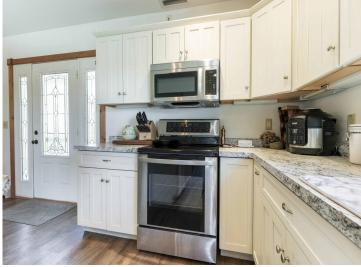

## **Description:**

Otter Tail County rural living at its best. This lovely, turn of the century farm house has been tastefully updated and is move-in ready. A covered front porch welcomes visitors and the home features 3 bedrooms, 2 bathrooms, a large kitchen and a cozy living room with exposed wood beams and plenty of light. The laundry is conveniently located on the main floor, as is a full bath and a bedroom. Upstairs is the master bedroom with a full bath, including a whirlpool tub and separate shower. Each bedroom upstairs has a patio door to the elevated deck and wonderful views to the south. The basement has field stone walls and a nice workroom for projects or crafts. Outside you will find a nice, highly productive garden area, a chicken coop and a small pond that is home to nesting ducks and other waterfowl. If you are looking for a cozy country home close to the towns of Vergas, Dent, Perham and Detroit Lakes this is it. Call today for a showing, this country gem will not last long!