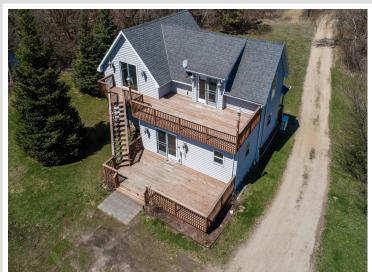

## **Description:**

Otter Tail County rural living at its best. This lovely, turn of the century farm house has been tastefully updated and is move-in ready. A covered front porch welcomes visitors and the home features 3 bedrooms, 2 bathrooms, a large kitchen and a cozy living room with exposed wood beams and plenty of light. The laundry is conveniently located on the main floor, as is a full bath and a bedroom. Upstairs is the master bedroom with a full bath, including a whirlpool tub and separate shower. Each bedroom upstairs has a patio door to the elevated deck and wonderful views to the south. The basement has field stone walls and a nice workroom for projects or crafts. Outside you will find a nice, highly productive garden area, a chicken coop and a small pond that is home to nesting ducks and other waterfowl. If you are looking for a cozy country home close to the towns of Vergas, Dent, Perham and Detroit Lakes this is it. Call today for a showing, this country gem will not last long!