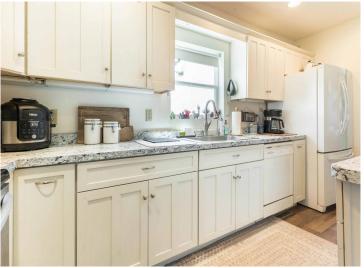

## **Description:**

Otter Tail County rural living at its best. This lovely, turn of the century farm house has been tastefully updated and is move-in ready. A covered front porch welcomes visitors and the home features 3 bedrooms, 2 bathrooms, a large kitchen and a cozy living room with exposed wood beams and plenty of light. The laundry is conveniently located on the main floor, as is a full bath and a bedroom. Upstairs is the master bedroom with a full bath, including a whirlpool tub and separate shower. Each bedroom upstairs has a patio door to the elevated deck and wonderful views to the south. The basement has field stone walls and a nice workroom for projects or crafts. Outside you will find a nice, highly productive garden area, a chicken coop and a small pond that is home to nesting ducks and other waterfowl. If you are looking for a cozy country home close to the towns of Vergas, Dent, Perham and Detroit Lakes this is it. Call today for a showing, this country gem will not last long!