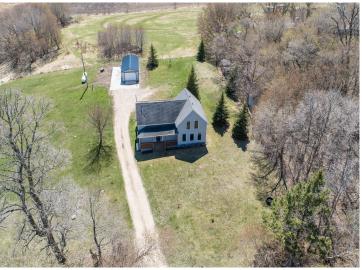

## **Description:**

Otter Tail County rural living at its best. This lovely, turn of the century farm house has been tastefully updated and is move-in ready. A covered front porch welcomes visitors and the home features 3 bedrooms, 2 bathrooms, a large kitchen and a cozy living room with exposed wood beams and plenty of light. The laundry is conveniently located on the main floor, as is a full bath and a bedroom. Upstairs is the master bedroom with a full bath, including a whirlpool tub and separate shower. Each bedroom upstairs has a patio door to the elevated deck and wonderful views to the south. The basement has field stone walls and a nice workroom for projects or crafts. Outside you will find a nice, highly productive garden area, a chicken coop and a small pond that is home to nesting ducks and other waterfowl. If you are looking for a cozy country home close to the towns of Vergas, Dent, Perham and Detroit Lakes this is it. Call today for a showing, this country gem will not last long!

## **Additional Details:**

Year Built 1910 Lot Acres 7.21

Lot Dimensions 716x661x332x416x380x260

Garage Stalls 1
School District 549
Taxes \$1,402
Taxes with Assessments \$1,402
Tax Year 2024