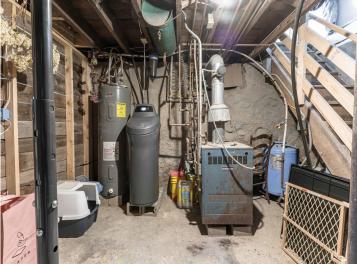

## **Description:**

Otter Tail County rural living at its best. This lovely, turn of the century farm house has been tastefully updated and is move-in ready. A covered front porch welcomes visitors and the home features 3 bedrooms, 2 bathrooms, a large kitchen and a cozy living room with exposed wood beams and plenty of light. The laundry is conveniently located on the main floor, as is a full bath and a bedroom. Upstairs is the master bedroom with a full bath, including a whirlpool tub and separate shower. Each bedroom upstairs has a patio door to the elevated deck and wonderful views to the south. The basement has field stone walls and a nice workroom for projects or crafts. Outside you will find a nice, highly productive garden area, a chicken coop and a small pond that is home to nesting ducks and other waterfowl. If you are looking for a cozy country home close to the towns of Vergas, Dent, Perham and Detroit Lakes this is it. Call today for a showing, this country gem will not last long!

## Additional Features:

Fuel: Propane Heat: Boiler