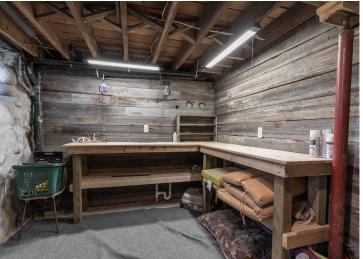

## **Description:**

Otter Tail County rural living at its best. This lovely, turn of the century farm house has been tastefully updated and is move-in ready. A covered front porch welcomes visitors and the home features 3 bedrooms, 2 bathrooms, a large kitchen and a cozy living room with exposed wood beams and plenty of light. The laundry is conveniently located on the main floor, as is a full bath and a bedroom. Upstairs is the master bedroom with a full bath, including a whirlpool tub and separate shower. Each bedroom upstairs has a patio door to the elevated deck and wonderful views to the south. The basement has field stone walls and a nice workroom for projects or crafts. Outside you will find a nice, highly productive garden area, a chicken coop and a small pond that is home to nesting ducks and other waterfowl. If you are looking for a cozy country home close to the towns of Vergas, Dent, Perham and Detroit Lakes this is it. Call today for a showing, this country gem will not last long!