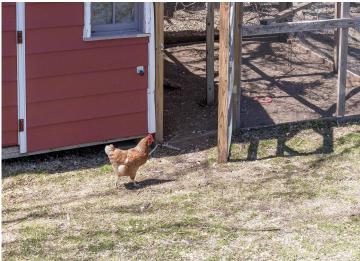

## **Description:**

Otter Tail County rural living at its best. This lovely, turn of the century farm house has been tastefully updated and is move-in ready. A covered front porch welcomes visitors and the home features 3 bedrooms, 2 bathrooms, a large kitchen and a cozy living room with exposed wood beams and plenty of light. The laundry is conveniently located on the main floor, as is a full bath and a bedroom. Upstairs is the master bedroom with a full bath, including a whirlpool tub and separate shower. Each bedroom upstairs has a patio door to the elevated deck and wonderful views to the south. The basement has field stone walls and a nice workroom for projects or crafts. Outside you will find a nice, highly productive garden area, a chicken coop and a small pond that is home to nesting ducks and other waterfowl. If you are looking for a cozy country home close to the towns of Vergas, Dent, Perham and Detroit Lakes this is it. Call today for a showing, this country gem will not last long!