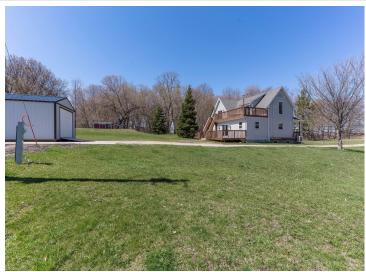

## **Description:**

Otter Tail County rural living at its best. This lovely, turn of the century farm house has been tastefully updated and is move-in ready. A covered front porch welcomes visitors and the home features 3 bedrooms, 2 bathrooms, a large kitchen and a cozy living room with exposed wood beams and plenty of light. The laundry is conveniently located on the main floor, as is a full bath and a bedroom. Upstairs is the master bedroom with a full bath, including a whirlpool tub and separate shower. Each bedroom upstairs has a patio door to the elevated deck and wonderful views to the south. The basement has field stone walls and a nice workroom for projects or crafts. Outside you will find a nice, highly productive garden area, a chicken coop and a small pond that is home to nesting ducks and other waterfowl. If you are looking for a cozy country home close to the towns of Vergas, Dent, Perham and Detroit Lakes this is it. Call today for a showing, this country gem will not last long!