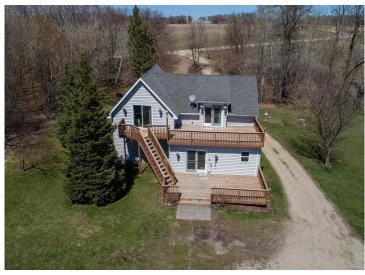

## **Description:**

Otter Tail County rural living at its best. This lovely, turn of the century farm house has been tastefully updated and is move-in ready. A covered front porch welcomes visitors and the home features 3 bedrooms, 2 bathrooms, a large kitchen and a cozy living room with exposed wood beams and plenty of light. The laundry is conveniently located on the main floor, as is a full bath and a bedroom. Upstairs is the master bedroom with a full bath, including a whirlpool tub and separate shower. Each bedroom upstairs has a patio door to the elevated deck and wonderful views to the south. The basement has field stone walls and a nice workroom for projects or crafts. Outside you will find a nice, highly productive garden area, a chicken coop and a small pond that is home to nesting ducks and other waterfowl. If you are looking for a cozy country home close to the towns of Vergas, Dent, Perham and Detroit Lakes this is it. Call today for a showing, this country gem will not last long!