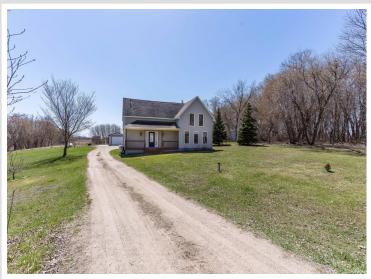

## **Description:**

Otter Tail County rural living at its best. This lovely, turn of the century farm house has been tastefully updated and is move-in ready. A covered front porch welcomes visitors and the home features 3 bedrooms, 2 bathrooms, a large kitchen and a cozy living room with exposed wood beams and plenty of light. The laundry is conveniently located on the main floor, as is a full bath and a bedroom. Upstairs is the master bedroom with a full bath, including a whirlpool tub and separate shower. Each bedroom upstairs has a patio door to the elevated deck and wonderful views to the south. The basement has field stone walls and a nice workroom for projects or crafts. Outside you will find a nice, highly productive garden area, a chicken coop and a small pond that is home to nesting ducks and other waterfowl. If you are looking for a cozy country home close to the towns of Vergas, Dent, Perham and Detroit Lakes this is it. Call today for a showing, this country gem will not last long!