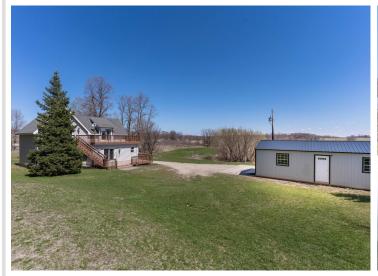

## **Description:**

Otter Tail County rural living at its best. This lovely, turn of the century farm house has been tastefully updated and is move-in ready. A covered front porch welcomes visitors and the home features 3 bedrooms, 2 bathrooms, a large kitchen and a cozy living room with exposed wood beams and plenty of light. The laundry is conveniently located on the main floor, as is a full bath and a bedroom. Upstairs is the master bedroom with a full bath, including a whirlpool tub and separate shower. Each bedroom upstairs has a patio door to the elevated deck and wonderful views to the south. The basement has field stone walls and a nice workroom for projects or crafts. Outside you will find a nice, highly productive garden area, a chicken coop and a small pond that is home to nesting ducks and other waterfowl. If you are looking for a cozy country home close to the towns of Vergas, Dent, Perham and Detroit Lakes this is it. Call today for a showing, this country gem will not last long!

## **Additional Details:**

Year Built 1910 Lot Acres 7.21

Lot Dimensions 716x661x332x416x380x260

Garage Stalls 1
School District 549
Taxes \$1,402
Taxes with Assessments \$1,402
Tax Year 2024