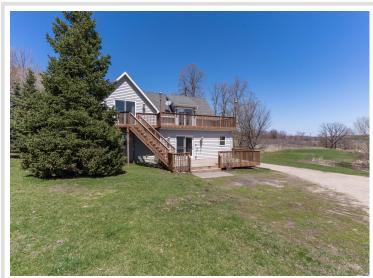

## **Description:**

Otter Tail County rural living at its best. This lovely, turn of the century farm house has been tastefully updated and is move-in ready. A covered front porch welcomes visitors and the home features 3 bedrooms, 2 bathrooms, a large kitchen and a cozy living room with exposed wood beams and plenty of light. The laundry is conveniently located on the main floor, as is a full bath and a bedroom. Upstairs is the master bedroom with a full bath, including a whirlpool tub and separate shower. Each bedroom upstairs has a patio door to the elevated deck and wonderful views to the south. The basement has field stone walls and a nice workroom for projects or crafts. Outside you will find a nice, highly productive garden area, a chicken coop and a small pond that is home to nesting ducks and other waterfowl. If you are looking for a cozy country home close to the towns of Vergas, Dent, Perham and Detroit Lakes this is it. Call today for a showing, this country gem will not last long!