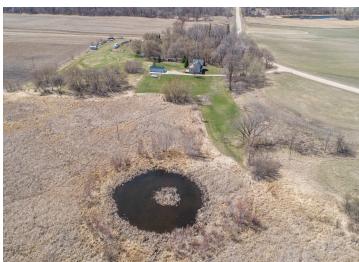

## **Description:**

Otter Tail County rural living at its best. This lovely, turn of the century farm house has been tastefully updated and is move-in ready. A covered front porch welcomes visitors and the home features 3 bedrooms, 2 bathrooms, a large kitchen and a cozy living room with exposed wood beams and plenty of light. The laundry is conveniently located on the main floor, as is a full bath and a bedroom. Upstairs is the master bedroom with a full bath, including a whirlpool tub and separate shower. Each bedroom upstairs has a patio door to the elevated deck and wonderful views to the south. The basement has field stone walls and a nice workroom for projects or crafts. Outside you will find a nice, highly productive garden area, a chicken coop and a small pond that is home to nesting ducks and other waterfowl. If you are looking for a cozy country home close to the towns of Vergas, Dent, Perham and Detroit Lakes this is it. Call today for a showing, this country gem will not last long!

## **Additional Details:**

Year Built 1910 Lot Acres 7.21

Lot Dimensions 716x661x332x416x380x260

Garage Stalls 1
School District 549
Taxes \$1,402
Taxes with Assessments \$1,402
Tax Year 2024