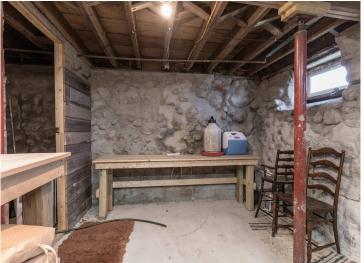

## **Description:**

Otter Tail County rural living at its best. This lovely, turn of the century farm house has been tastefully updated and is move-in ready. A covered front porch welcomes visitors and the home features 3 bedrooms, 2 bathrooms, a large kitchen and a cozy living room with exposed wood beams and plenty of light. The laundry is conveniently located on the main floor, as is a full bath and a bedroom. Upstairs is the master bedroom with a full bath, including a whirlpool tub and separate shower. Each bedroom upstairs has a patio door to the elevated deck and wonderful views to the south. The basement has field stone walls and a nice workroom for projects or crafts. Outside you will find a nice, highly productive garden area, a chicken coop and a small pond that is home to nesting ducks and other waterfowl. If you are looking for a cozy country home close to the towns of Vergas, Dent, Perham and Detroit Lakes this is it. Call today for a showing, this country gem will not last long!