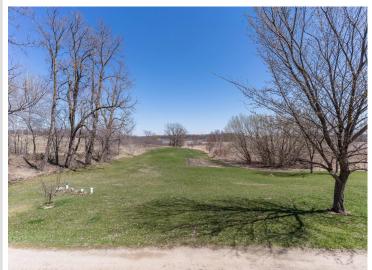

## **Description:**

Otter Tail County rural living at its best. This lovely, turn of the century farm house has been tastefully updated and is move-in ready. A covered front porch welcomes visitors and the home features 3 bedrooms, 2 bathrooms, a large kitchen and a cozy living room with exposed wood beams and plenty of light. The laundry is conveniently located on the main floor, as is a full bath and a bedroom. Upstairs is the master bedroom with a full bath, including a whirlpool tub and separate shower. Each bedroom upstairs has a patio door to the elevated deck and wonderful views to the south. The basement has field stone walls and a nice workroom for projects or crafts. Outside you will find a nice, highly productive garden area, a chicken coop and a small pond that is home to nesting ducks and other waterfowl. If you are looking for a cozy country home close to the towns of Vergas, Dent, Perham and Detroit Lakes this is it. Call today for a showing, this country gem will not last long!