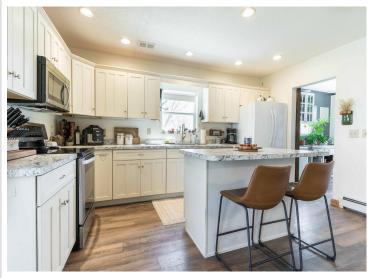

## **Description:**

Otter Tail County rural living at its best. This lovely, turn of the century farm house has been tastefully updated and is move-in ready. A covered front porch welcomes visitors and the home features 3 bedrooms, 2 bathrooms, a large kitchen and a cozy living room with exposed wood beams and plenty of light. The laundry is conveniently located on the main floor, as is a full bath and a bedroom. Upstairs is the master bedroom with a full bath, including a whirlpool tub and separate shower. Each bedroom upstairs has a patio door to the elevated deck and wonderful views to the south. The basement has field stone walls and a nice workroom for projects or crafts. Outside you will find a nice, highly productive garden area, a chicken coop and a small pond that is home to nesting ducks and other waterfowl. If you are looking for a cozy country home close to the towns of Vergas, Dent, Perham and Detroit Lakes this is it. Call today for a showing, this country gem will not last long!