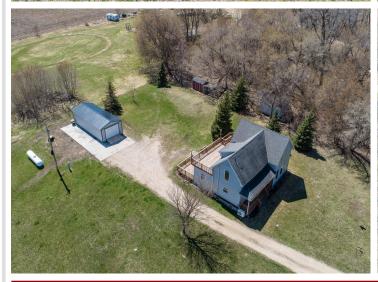

## **Description:**

Otter Tail County rural living at its best. This lovely, turn of the century farm house has been tastefully updated and is move-in ready. A covered front porch welcomes visitors and the home features 3 bedrooms, 2 bathrooms, a large kitchen and a cozy living room with exposed wood beams and plenty of light. The laundry is conveniently located on the main floor, as is a full bath and a bedroom. Upstairs is the master bedroom with a full bath, including a whirlpool tub and separate shower. Each bedroom upstairs has a patio door to the elevated deck and wonderful views to the south. The basement has field stone walls and a nice workroom for projects or crafts. Outside you will find a nice, highly productive garden area, a chicken coop and a small pond that is home to nesting ducks and other waterfowl. If you are looking for a cozy country home close to the towns of Vergas, Dent, Perham and Detroit Lakes this is it. Call today for a showing, this country gem will not last long!

## **Additional Details:**

Year Built 1910 Lot Acres 7.21

Lot Dimensions 716x661x332x416x380x260

Garage Stalls 1
School District 549
Taxes \$1,402
Taxes with Assessments \$1,402
Tax Year 2024