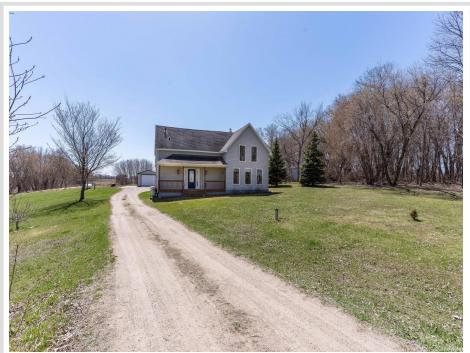

MLS 6524401 Residential

\$319,900

1,497 sq ft 3 bedrooms 2 baths

34252 Sybil Lake Road Vergas MN 56587

Status: Active

## **Description:**

Otter Tail County rural living at its best. This lovely, turn of the century farm house has been tastefully updated and is move-in ready. A covered front porch welcomes visitors and the home features 3 bedrooms, 2 bathrooms, a large kitchen and a cozy living room with exposed wood beams and plenty of light. The laundry is conveniently located on the main floor, as is a full bath and a bedroom. Upstairs is the master bedroom with a full bath, including a whirlpool tub and separate shower. Each bedroom upstairs has a patio door to the elevated deck and wonderful views to the south. The basement has field stone walls and a nice workroom for projects or crafts. Outside you will find a nice, highly productive garden area, a chicken coop and a small pond that is home to nesting ducks and other waterfowl. If you are looking for a cozy country home close to the towns of Vergas, Dent, Perham and Detroit Lakes this is it. Call today for a showing, this country gem will not last long!