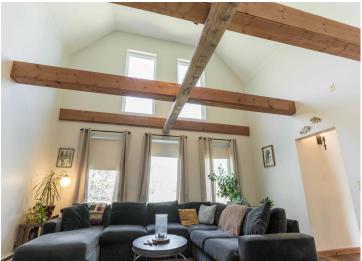

## **Description:**

Otter Tail County rural living at its best. This lovely, turn of the century farm house has been tastefully updated and is move-in ready. A covered front porch welcomes visitors and the home features 3 bedrooms, 2 bathrooms, a large kitchen and a cozy living room with exposed wood beams and plenty of light. The laundry is conveniently located on the main floor, as is a full bath and a bedroom. Upstairs is the master bedroom with a full bath, including a whirlpool tub and separate shower. Each bedroom upstairs has a patio door to the elevated deck and wonderful views to the south. The basement has field stone walls and a nice workroom for projects or crafts. Outside you will find a nice, highly productive garden area, a chicken coop and a small pond that is home to nesting ducks and other waterfowl. If you are looking for a cozy country home close to the towns of Vergas, Dent, Perham and Detroit Lakes this is it. Call today for a showing, this country gem will not last long!