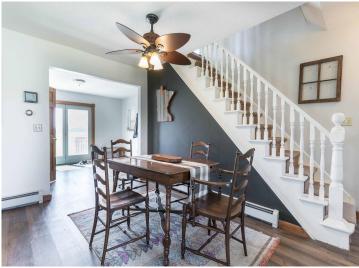

## **Description:**

Otter Tail County rural living at its best. This lovely, turn of the century farm house has been tastefully updated and is move-in ready. A covered front porch welcomes visitors and the home features 3 bedrooms, 2 bathrooms, a large kitchen and a cozy living room with exposed wood beams and plenty of light. The laundry is conveniently located on the main floor, as is a full bath and a bedroom. Upstairs is the master bedroom with a full bath, including a whirlpool tub and separate shower. Each bedroom upstairs has a patio door to the elevated deck and wonderful views to the south. The basement has field stone walls and a nice workroom for projects or crafts. Outside you will find a nice, highly productive garden area, a chicken coop and a small pond that is home to nesting ducks and other waterfowl. If you are looking for a cozy country home close to the towns of Vergas, Dent, Perham and Detroit Lakes this is it. Call today for a showing, this country gem will not last long!