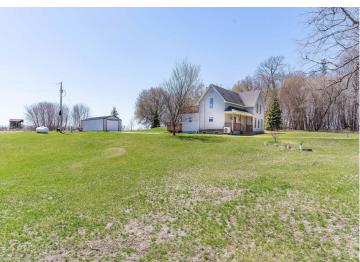

## **Description:**

Otter Tail County rural living at its best. This lovely, turn of the century farm house has been tastefully updated and is move-in ready. A covered front porch welcomes visitors and the home features 3 bedrooms, 2 bathrooms, a large kitchen and a cozy living room with exposed wood beams and plenty of light. The laundry is conveniently located on the main floor, as is a full bath and a bedroom. Upstairs is the master bedroom with a full bath, including a whirlpool tub and separate shower. Each bedroom upstairs has a patio door to the elevated deck and wonderful views to the south. The basement has field stone walls and a nice workroom for projects or crafts. Outside you will find a nice, highly productive garden area, a chicken coop and a small pond that is home to nesting ducks and other waterfowl. If you are looking for a cozy country home close to the towns of Vergas, Dent, Perham and Detroit Lakes this is it. Call today for a showing, this country gem will not last long!

## **Additional Details:**

Year Built 1910 Lot Acres 7.21

Lot Dimensions 716x661x332x416x380x260

Garage Stalls 1
School District 549
Taxes \$1,402
Taxes with Assessments \$1,402
Tax Year 2024