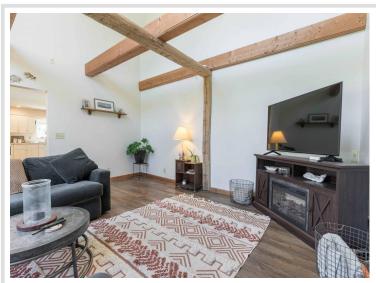

## **Description:**

Otter Tail County rural living at its best. This lovely, turn of the century farm house has been tastefully updated and is move-in ready. A covered front porch welcomes visitors and the home features 3 bedrooms, 2 bathrooms, a large kitchen and a cozy living room with exposed wood beams and plenty of light. The laundry is conveniently located on the main floor, as is a full bath and a bedroom. Upstairs is the master bedroom with a full bath, including a whirlpool tub and separate shower. Each bedroom upstairs has a patio door to the elevated deck and wonderful views to the south. The basement has field stone walls and a nice workroom for projects or crafts. Outside you will find a nice, highly productive garden area, a chicken coop and a small pond that is home to nesting ducks and other waterfowl. If you are looking for a cozy country home close to the towns of Vergas, Dent, Perham and Detroit Lakes this is it. Call today for a showing, this country gem will not last long!