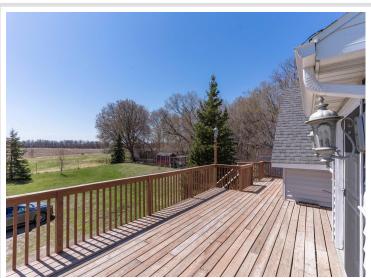

## **Description:**

Otter Tail County rural living at its best. This lovely, turn of the century farm house has been tastefully updated and is move-in ready. A covered front porch welcomes visitors and the home features 3 bedrooms, 2 bathrooms, a large kitchen and a cozy living room with exposed wood beams and plenty of light. The laundry is conveniently located on the main floor, as is a full bath and a bedroom. Upstairs is the master bedroom with a full bath, including a whirlpool tub and separate shower. Each bedroom upstairs has a patio door to the elevated deck and wonderful views to the south. The basement has field stone walls and a nice workroom for projects or crafts. Outside you will find a nice, highly productive garden area, a chicken coop and a small pond that is home to nesting ducks and other waterfowl. If you are looking for a cozy country home close to the towns of Vergas, Dent, Perham and Detroit Lakes this is it. Call today for a showing, this country gem will not last long!