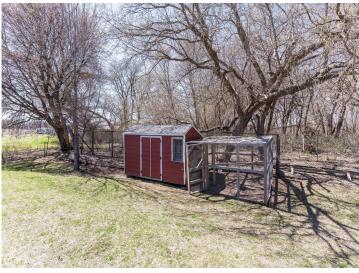

## **Description:**

Otter Tail County rural living at its best. This lovely, turn of the century farm house has been tastefully updated and is move-in ready. A covered front porch welcomes visitors and the home features 3 bedrooms, 2 bathrooms, a large kitchen and a cozy living room with exposed wood beams and plenty of light. The laundry is conveniently located on the main floor, as is a full bath and a bedroom. Upstairs is the master bedroom with a full bath, including a whirlpool tub and separate shower. Each bedroom upstairs has a patio door to the elevated deck and wonderful views to the south. The basement has field stone walls and a nice workroom for projects or crafts. Outside you will find a nice, highly productive garden area, a chicken coop and a small pond that is home to nesting ducks and other waterfowl. If you are looking for a cozy country home close to the towns of Vergas, Dent, Perham and Detroit Lakes this is it. Call today for a showing, this country gem will not last long!