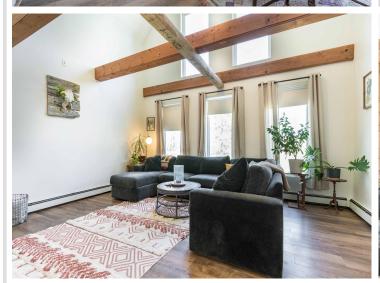

## **Description:**

Otter Tail County rural living at its best. This lovely, turn of the century farm house has been tastefully updated and is move-in ready. A covered front porch welcomes visitors and the home features 3 bedrooms, 2 bathrooms, a large kitchen and a cozy living room with exposed wood beams and plenty of light. The laundry is conveniently located on the main floor, as is a full bath and a bedroom. Upstairs is the master bedroom with a full bath, including a whirlpool tub and separate shower. Each bedroom upstairs has a patio door to the elevated deck and wonderful views to the south. The basement has field stone walls and a nice workroom for projects or crafts. Outside you will find a nice, highly productive garden area, a chicken coop and a small pond that is home to nesting ducks and other waterfowl. If you are looking for a cozy country home close to the towns of Vergas, Dent, Perham and Detroit Lakes this is it. Call today for a showing, this country gem will not last long!