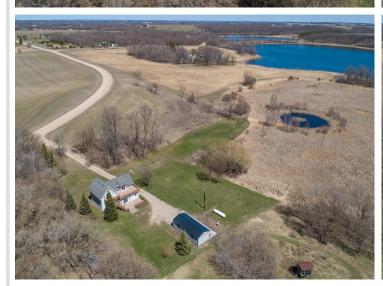

## **Description:**

Otter Tail County rural living at its best. This lovely, turn of the century farm house has been tastefully updated and is move-in ready. A covered front porch welcomes visitors and the home features 3 bedrooms, 2 bathrooms, a large kitchen and a cozy living room with exposed wood beams and plenty of light. The laundry is conveniently located on the main floor, as is a full bath and a bedroom. Upstairs is the master bedroom with a full bath, including a whirlpool tub and separate shower. Each bedroom upstairs has a patio door to the elevated deck and wonderful views to the south. The basement has field stone walls and a nice workroom for projects or crafts. Outside you will find a nice, highly productive garden area, a chicken coop and a small pond that is home to nesting ducks and other waterfowl. If you are looking for a cozy country home close to the towns of Vergas, Dent, Perham and Detroit Lakes this is it. Call today for a showing, this country gem will not last long!

## **Additional Details:**

Year Built 1910 Lot Acres 7.21

Lot Dimensions 716x661x332x416x380x260

Garage Stalls 1
School District 549
Taxes \$1,402
Taxes with Assessments \$1,402
Tax Year 2024