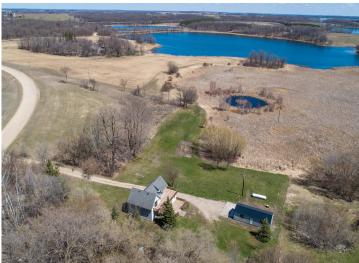

MLS 6524401 Residential

\$319,900

1,497 sq ft 3 bedrooms 2 baths

34252 Sybil Lake Road Vergas MN 56587

Status: Active

## **Description:**

Otter Tail County rural living at its best. This lovely, turn of the century farm house has been tastefully updated and is move-in ready. A covered front porch welcomes visitors and the home features 3 bedrooms, 2 bathrooms, a large kitchen and a cozy living room with exposed wood beams and plenty of light. The laundry is conveniently located on the main floor, as is a full bath and a bedroom. Upstairs is the master bedroom with a full bath, including a whirlpool tub and separate shower. Each bedroom upstairs has a patio door to the elevated deck and wonderful views to the south. The basement has field stone walls and a nice workroom for projects or crafts. Outside you will find a nice, highly productive garden area, a chicken coop and a small pond that is home to nesting ducks and other waterfowl. If you are looking for a cozy country home close to the towns of Vergas, Dent, Perham and Detroit Lakes this is it. Call today for a showing, this country gem will not last long!

## **Additional Details:**

Year Built 1910 Lot Acres 7.21

Lot Dimensions 716x661x332x416x380x260

Garage Stalls 1
School District 549
Taxes \$1,402
Taxes with Assessments \$1,402
Tax Year 2024