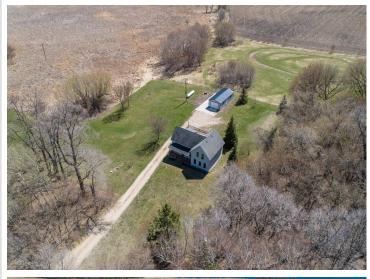

## **Description:**

Otter Tail County rural living at its best. This lovely, turn of the century farm house has been tastefully updated and is move-in ready. A covered front porch welcomes visitors and the home features 3 bedrooms, 2 bathrooms, a large kitchen and a cozy living room with exposed wood beams and plenty of light. The laundry is conveniently located on the main floor, as is a full bath and a bedroom. Upstairs is the master bedroom with a full bath, including a whirlpool tub and separate shower. Each bedroom upstairs has a patio door to the elevated deck and wonderful views to the south. The basement has field stone walls and a nice workroom for projects or crafts. Outside you will find a nice, highly productive garden area, a chicken coop and a small pond that is home to nesting ducks and other waterfowl. If you are looking for a cozy country home close to the towns of Vergas, Dent, Perham and Detroit Lakes this is it. Call today for a showing, this country gem will not last long!

## **Additional Details:**

Year Built 1910 Lot Acres 7.21

Lot Dimensions 716x661x332x416x380x260

Garage Stalls 1
School District 549
Taxes \$1,402
Taxes with Assessments \$1,402
Tax Year 2024