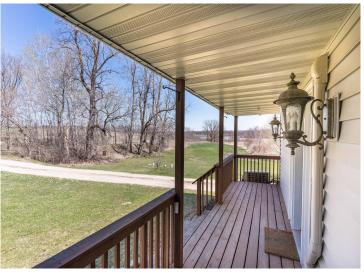

## **Description:**

Otter Tail County rural living at its best. This lovely, turn of the century farm house has been tastefully updated and is move-in ready. A covered front porch welcomes visitors and the home features 3 bedrooms, 2 bathrooms, a large kitchen and a cozy living room with exposed wood beams and plenty of light. The laundry is conveniently located on the main floor, as is a full bath and a bedroom. Upstairs is the master bedroom with a full bath, including a whirlpool tub and separate shower. Each bedroom upstairs has a patio door to the elevated deck and wonderful views to the south. The basement has field stone walls and a nice workroom for projects or crafts. Outside you will find a nice, highly productive garden area, a chicken coop and a small pond that is home to nesting ducks and other waterfowl. If you are looking for a cozy country home close to the towns of Vergas, Dent, Perham and Detroit Lakes this is it. Call today for a showing, this country gem will not last long!