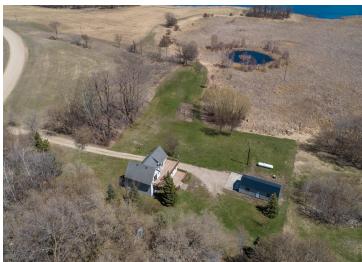

## **Description:**

Otter Tail County rural living at its best. This lovely, turn of the century farm house has been tastefully updated and is move-in ready. A covered front porch welcomes visitors and the home features 3 bedrooms, 2 bathrooms, a large kitchen and a cozy living room with exposed wood beams and plenty of light. The laundry is conveniently located on the main floor, as is a full bath and a bedroom. Upstairs is the master bedroom with a full bath, including a whirlpool tub and separate shower. Each bedroom upstairs has a patio door to the elevated deck and wonderful views to the south. The basement has field stone walls and a nice workroom for projects or crafts. Outside you will find a nice, highly productive garden area, a chicken coop and a small pond that is home to nesting ducks and other waterfowl. If you are looking for a cozy country home close to the towns of Vergas, Dent, Perham and Detroit Lakes this is it. Call today for a showing, this country gem will not last long!

## **Additional Details:**

Year Built 1910 Lot Acres 7.21

Lot Dimensions 716x661x332x416x380x260

Garage Stalls 1
School District 549
Taxes \$1,402
Taxes with Assessments \$1,402
Tax Year 2024