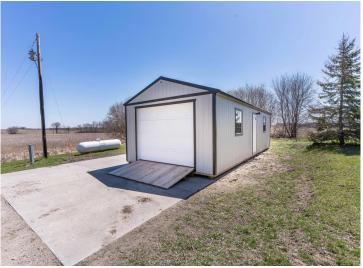

## **Description:**

Otter Tail County rural living at its best. This lovely, turn of the century farm house has been tastefully updated and is move-in ready. A covered front porch welcomes visitors and the home features 3 bedrooms, 2 bathrooms, a large kitchen and a cozy living room with exposed wood beams and plenty of light. The laundry is conveniently located on the main floor, as is a full bath and a bedroom. Upstairs is the master bedroom with a full bath, including a whirlpool tub and separate shower. Each bedroom upstairs has a patio door to the elevated deck and wonderful views to the south. The basement has field stone walls and a nice workroom for projects or crafts. Outside you will find a nice, highly productive garden area, a chicken coop and a small pond that is home to nesting ducks and other waterfowl. If you are looking for a cozy country home close to the towns of Vergas, Dent, Perham and Detroit Lakes this is it. Call today for a showing, this country gem will not last long!

## **Additional Details:**

Year Built 1910 Lot Acres 7.21

Lot Dimensions 716x661x332x416x380x260

Garage Stalls 1
School District 549
Taxes \$1,402
Taxes with Assessments \$1,402
Tax Year 2024