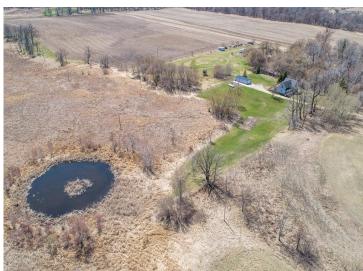

## **Description:**

Otter Tail County rural living at its best. This lovely, turn of the century farm house has been tastefully updated and is move-in ready. A covered front porch welcomes visitors and the home features 3 bedrooms, 2 bathrooms, a large kitchen and a cozy living room with exposed wood beams and plenty of light. The laundry is conveniently located on the main floor, as is a full bath and a bedroom. Upstairs is the master bedroom with a full bath, including a whirlpool tub and separate shower. Each bedroom upstairs has a patio door to the elevated deck and wonderful views to the south. The basement has field stone walls and a nice workroom for projects or crafts. Outside you will find a nice, highly productive garden area, a chicken coop and a small pond that is home to nesting ducks and other waterfowl. If you are looking for a cozy country home close to the towns of Vergas, Dent, Perham and Detroit Lakes this is it. Call today for a showing, this country gem will not last long!

## **Additional Details:**

Year Built 1910 Lot Acres 7.21

Lot Dimensions 716x661x332x416x380x260

Garage Stalls 1
School District 549
Taxes \$1,402
Taxes with Assessments \$1,402
Tax Year 2024