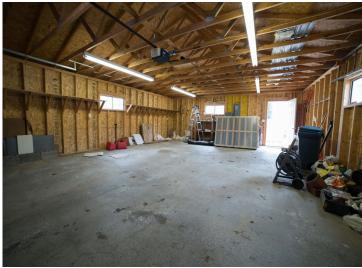

## **Description:**

This spacious home has wonderful view from every window, it is perched on top of a hill overlooking endless woods ( very private 5 acres), this home has open floor plan, large kitchen living room, 2 porches to enjoy every type of wildlife Minnesota has to offer, large yard with producing apple tree, there is a large new oversized 2 car garage. Great country living but just minutes from town. This low maintenance home has been incredibly cared for and is in great condition.