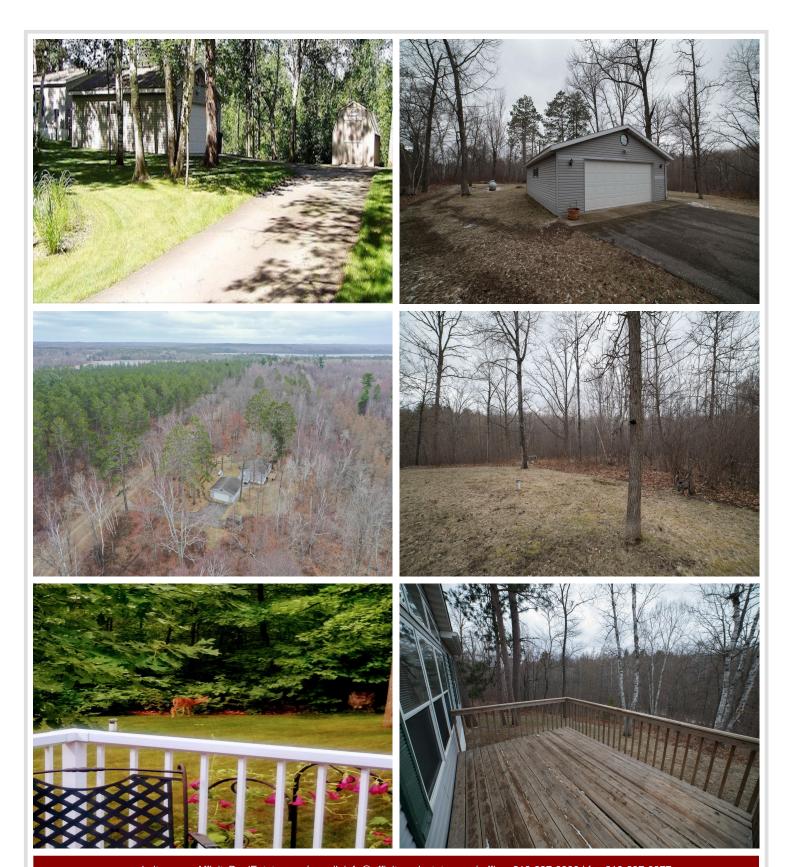

## **Description:**

This spacious home has wonderful view from every window, it is perched on top of a hill overlooking endless woods ( very private 5 acres), this home has open floor plan, large kitchen living room, 2 porches to enjoy every type of wildlife Minnesota has to offer, large yard with producing apple tree, there is a large new oversized 2 car garage. Great country living but just minutes from town. This low maintenance home has been incredibly cared for and is in great condition.

## **Additional Details:**

Year Built 2004 Lot Acres

Lot Dimensions 330x660

Garage Stalls 2 School District 306 Taxes \$1,262 Taxes with Assessments \$1,262 Tax Year 2023