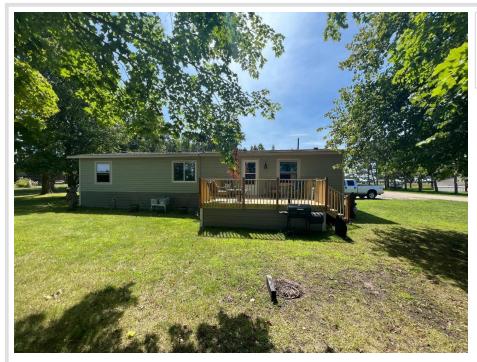

#### **Description:**

Here is your chance to own something that's affordable and have a little elbow room! Sitting on a nice 1-acre chunk of land is this 3 bed 2 bath home. The owner has been making updates to the home as they live there and it's really close to being completely finished but leaving a few things to complete for the new owner. The primary bedroom comes with a full private bath with a jetted tub and a separate shower. The spacious kitchen opens up to your living room with a nice view out to the beautiful yard. You will love all the storage here with a detached 26 x 32 garage and another 28 x 40 shop. Take a look today!

## Additional Details:

| Year Built             | 1989            |
|------------------------|-----------------|
| Lot Acres              | 1.06            |
| Lot Dimensions         | 375x210x245x165 |
| Garage Stalls          | 6               |
| School District        | 786             |
| Taxes                  | \$846           |
| Taxes with Assessments | \$900           |
| Tax Year               | 2024            |