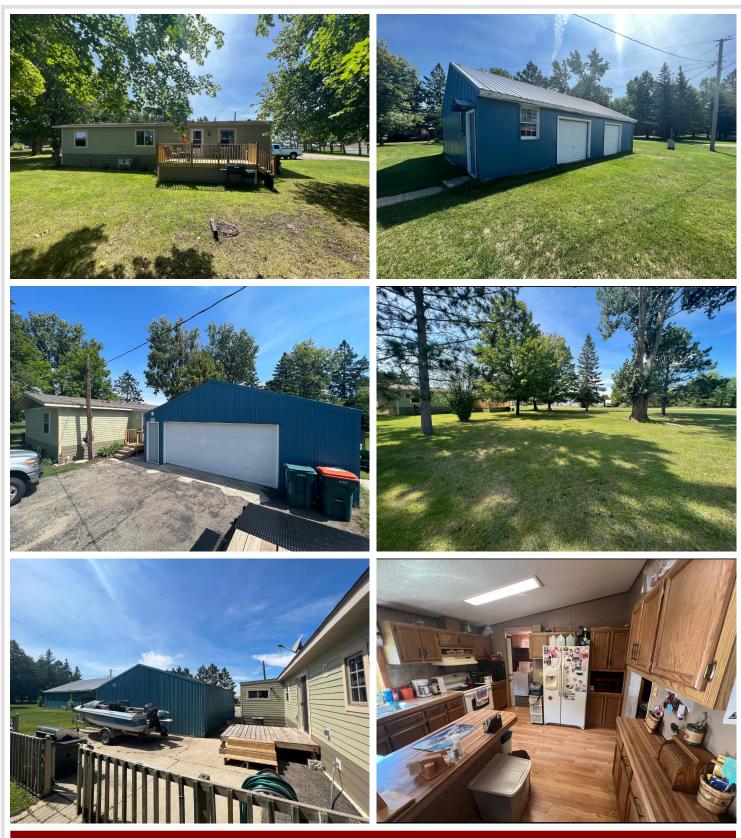

#### **Description:**

Here is your chance to own something that's affordable and have a little elbow room! Sitting on a nice 1-acre chunk of land is this 3 bed 2 bath home. The owner has been making updates to the home as they live there and it's really close to being completely finished but leaving a few things to complete for the new owner. The primary bedroom comes with a full private bath with a jetted tub and a separate shower. The spacious kitchen opens up to your living room with a nice view out to the beautiful yard. You will love all the storage here with a detached 26 x 32 garage and another 28 x 40 shop. Take a look today!

## Additional Details:

| Year Built             | 1989            |
|------------------------|-----------------|
| Lot Acres              | 1.06            |
| Lot Dimensions         | 375x210x245x165 |
| Garage Stalls          | 6               |
| School District        | 786             |
| Taxes                  | \$846           |
| Taxes with Assessments | \$900           |
| Tax Year               | 2024            |