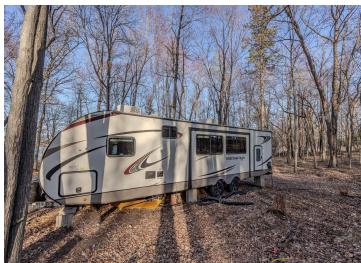

## **Description:**

This 257 acre spring fed natural environment lake is the setting for this 9.9 acre lot with 340 feet of level rock/sand shoreline. Equipped with power on site. The 36 foot 2022 Forest River Wildwood Heritage Glen camper, along with the dock and lift are included. The lake averages 8'-10' in depth but hundreds of springs oxygenate the waters providing excellent fishing for large northern, bass and panfish. Enjoy the private setting surrounded by a mixture of mature hardwoods and pines.