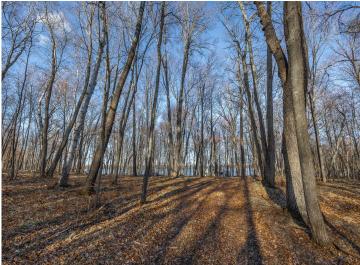

## **Description:**

This 257 acre spring fed natural environment lake is the setting for this 9.9 acre lot with 340 feet of level rock/sand shoreline. Equipped with power on site. The 36 foot 2022 Forest River Wildwood Heritage Glen camper, along with the dock and lift are included. The lake averages 8'-10' in depth but hundreds of springs oxygenate the waters providing excellent fishing for large northern, bass and panfish. Enjoy the private setting surrounded by a mixture of mature hardwoods and pines.