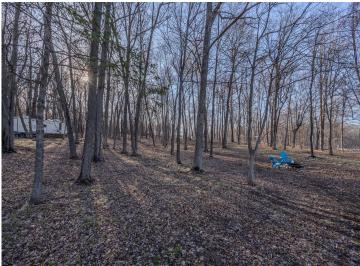

## **Description:**

This 257 acre spring fed natural environment lake is the setting for this 9.9 acre lot with 340 feet of level rock/sand shoreline. Equipped with power on site. The 36 foot 2022 Forest River Wildwood Heritage Glen camper, along with the dock and lift are included. The lake averages 8'-10' in depth but hundreds of springs oxygenate the waters providing excellent fishing for large northern, bass and panfish. Enjoy the private setting surrounded by a mixture of mature hardwoods and pines.