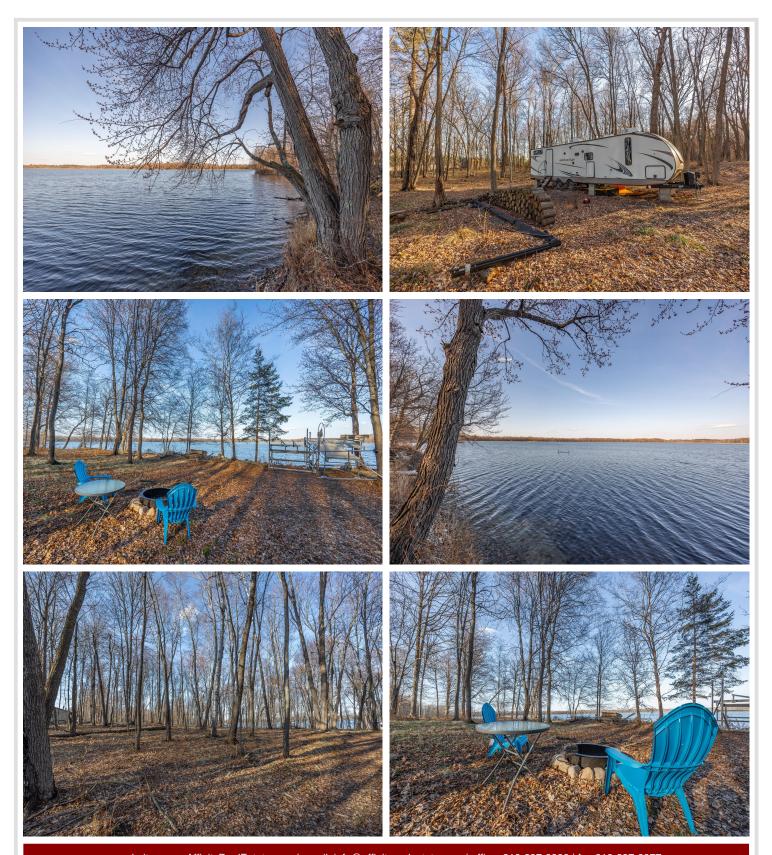

## **Description:**

This 257 acre spring fed natural environment lake is the setting for this 9.9 acre lot with 340 feet of level rock/sand shoreline. Equipped with power on site. The 36 foot 2022 Forest River Wildwood Heritage Glen camper, along with the dock and lift are included. The lake averages 8'-10' in depth but hundreds of springs oxygenate the waters providing excellent fishing for large northern, bass and panfish. Enjoy the private setting surrounded by a mixture of mature hardwoods and pines.