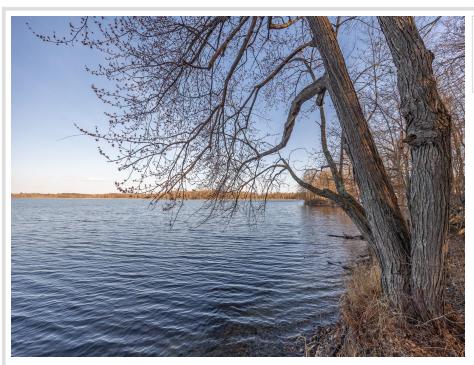

## **Description:**

This 257 acre spring fed natural environment lake is the setting for this 9.9 acre lot with 340 feet of level rock/sand shoreline. Equipped with power on site. The 36 foot 2022 Forest River Wildwood Heritage Glen camper, along with the dock and lift are included. The lake averages 8'-10' in depth but hundreds of springs oxygenate the waters providing excellent fishing for large northern, bass and panfish. Enjoy the private setting surrounded by a mixture of mature hardwoods and pines.