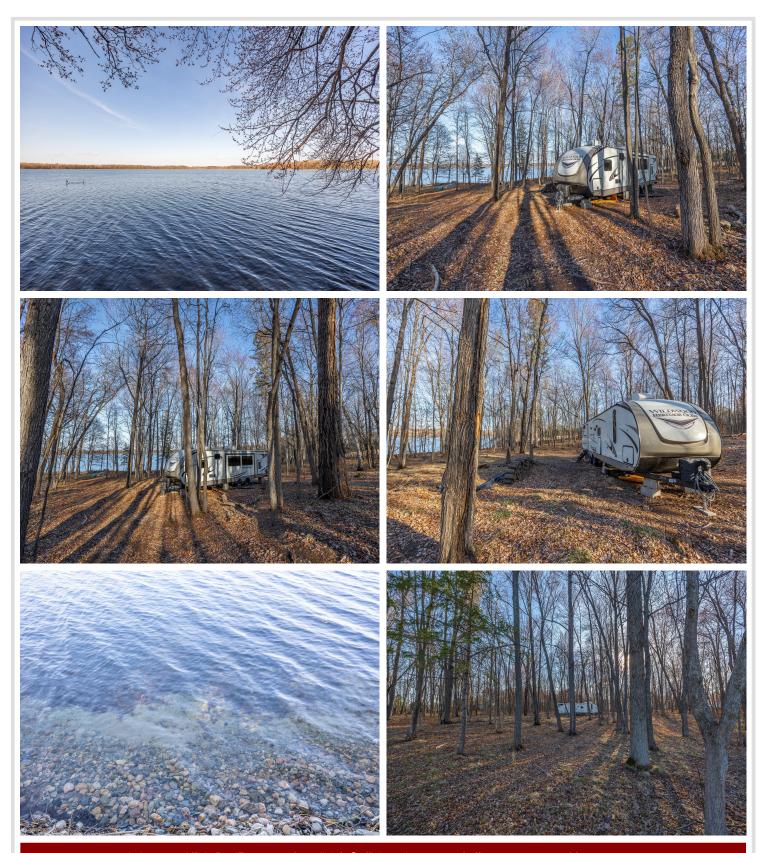

## **Description:**

This 257 acre spring fed natural environment lake is the setting for this 9.9 acre lot with 340 feet of level rock/sand shoreline. Equipped with power on site. The 36 foot 2022 Forest River Wildwood Heritage Glen camper, along with the dock and lift are included. The lake averages 8'-10' in depth but hundreds of springs oxygenate the waters providing excellent fishing for large northern, bass and panfish. Enjoy the private setting surrounded by a mixture of mature hardwoods and pines.