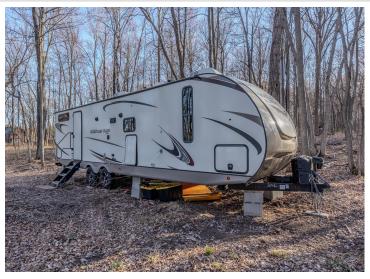

## **Description:**

This 257 acre spring fed natural environment lake is the setting for this 9.9 acre lot with 340 feet of level rock/sand shoreline. Equipped with power on site. The 36 foot 2022 Forest River Wildwood Heritage Glen camper, along with the dock and lift are included. The lake averages 8'-10' in depth but hundreds of springs oxygenate the waters providing excellent fishing for large northern, bass and panfish. Enjoy the private setting surrounded by a mixture of mature hardwoods and pines.