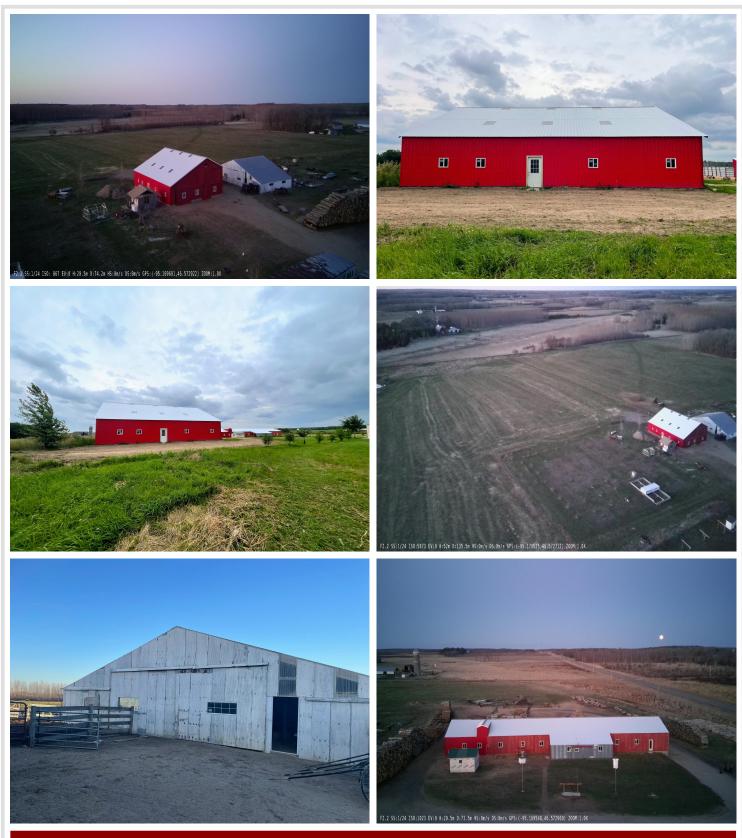

# **Description:**

40 acre hobby farm with multiple outbuildings. If you are dreaming of country living here is your chance! Two bedroom manufactured home with full basement and an addition for more living space, bedrooms and bonus rooms. Pole building (approx. length 176'), newer red barn approx. 46' x 64', second barn. additional 30 acres available inquire for more information.