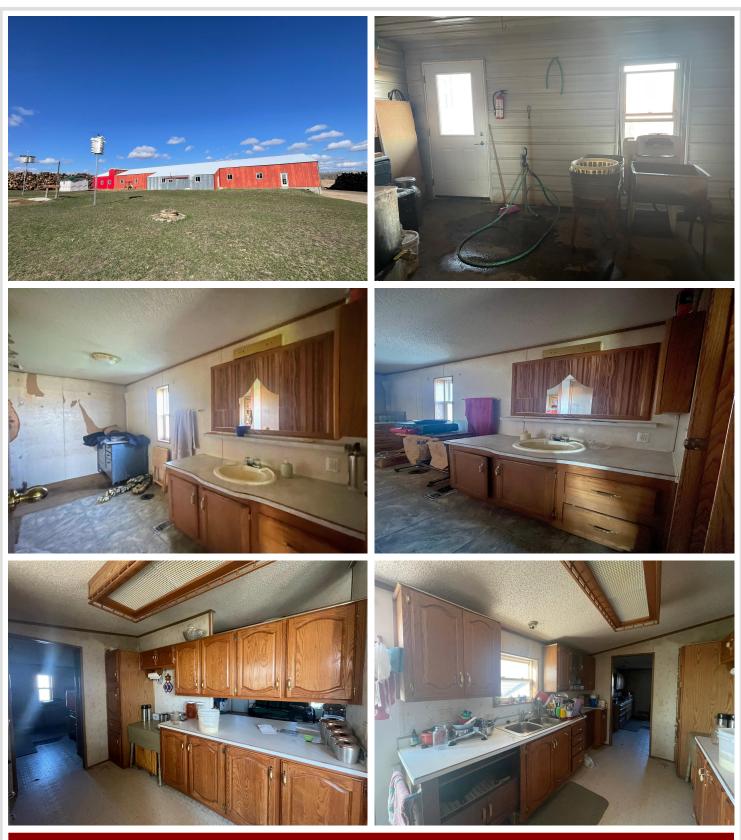

# **Description:**

40 acre hobby farm with multiple outbuildings. If you are dreaming of country living here is your chance! Two bedroom manufactured home with full basement and an addition for more living space, bedrooms and bonus rooms. Pole building (approx. length 176'), newer red barn approx. 46' x 64', second barn. additional 30 acres available inquire for more information.