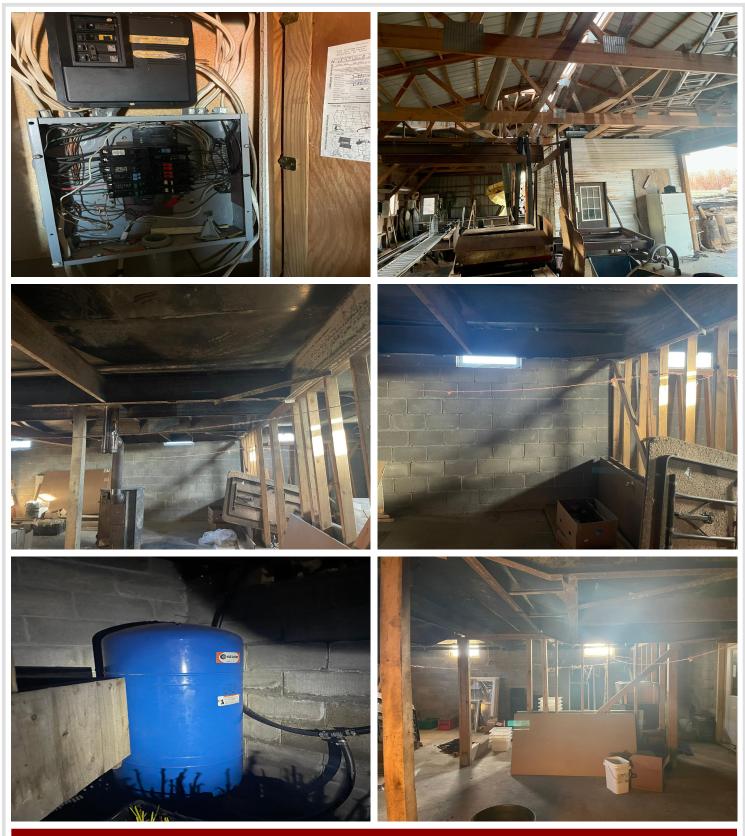

# **Description:**

40 acre hobby farm with multiple outbuildings. If you are dreaming of country living here is your chance! Two bedroom manufactured home with full basement and an addition for more living space, bedrooms and bonus rooms. Pole building (approx. length 176'), newer red barn approx. 46' x 64', second barn. additional 30 acres available inquire for more information.