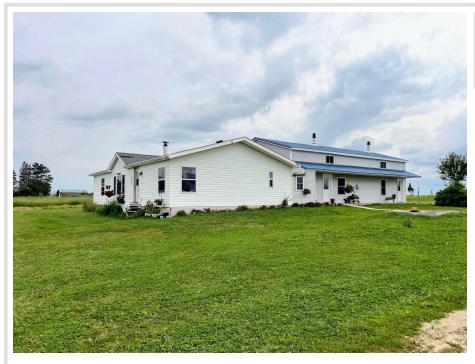

# **Description:**

40 acre hobby farm with multiple outbuildings. If you are dreaming of country living here is your chance! Two bedroom manufactured home with full basement and an addition for more living space, bedrooms and bonus rooms. Pole building (approx. length 176'), newer red barn approx. 46' x 64', second barn. additional 30 acres available inquire for more information.