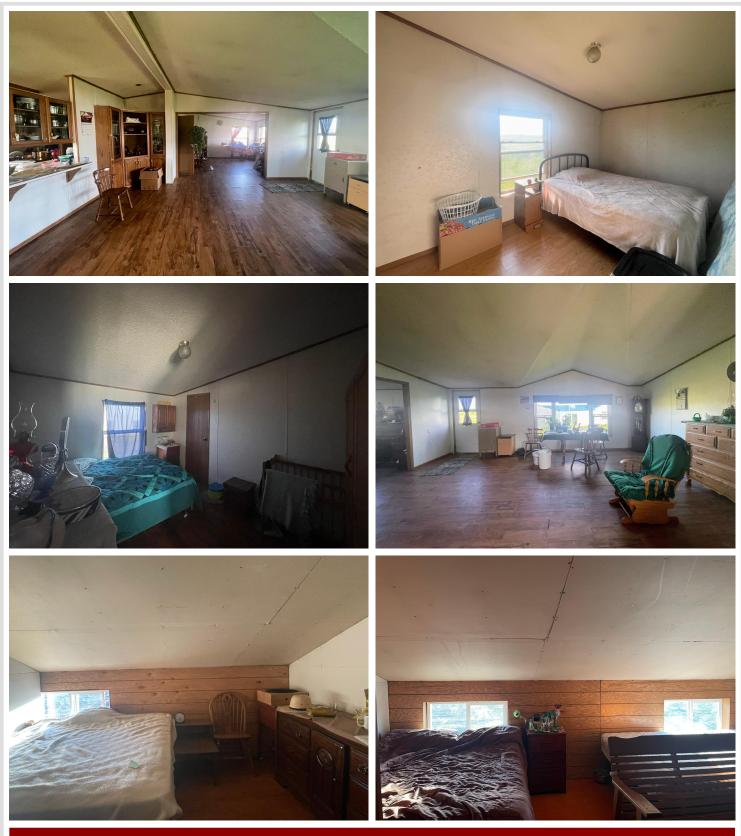

# **Description:**

40 acre hobby farm with multiple outbuildings. If you are dreaming of country living here is your chance! Two bedroom manufactured home with full basement and an addition for more living space, bedrooms and bonus rooms. Pole building (approx. length 176'), newer red barn approx. 46' x 64', second barn. additional 30 acres available inquire for more information.

### Additional Details:

| Year Built             | 2017    |
|------------------------|---------|
| Lot Acres              | 40      |
| Lot Dimensions         | irr     |
| School District        | 820     |
| Taxes                  | \$1,198 |
| Taxes with Assessments | \$1,374 |
| Tax Year               | 2023    |