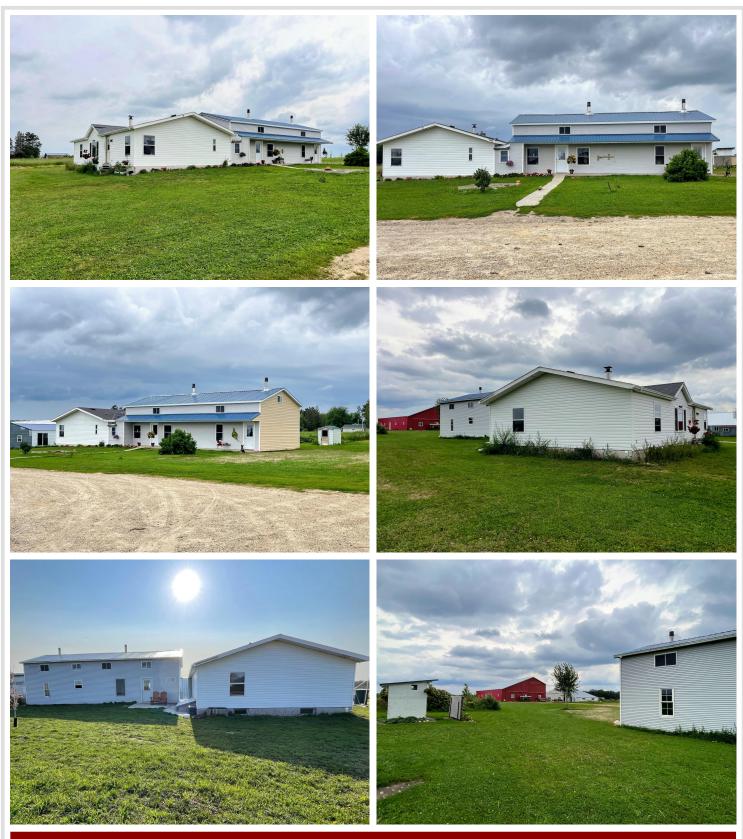

# **Description:**

40 acre hobby farm with multiple outbuildings. If you are dreaming of country living here is your chance! Two bedroom manufactured home with full basement and an addition for more living space, bedrooms and bonus rooms. Pole building (approx. length 176'), newer red barn approx. 46' x 64', second barn. additional 30 acres available inquire for more information.