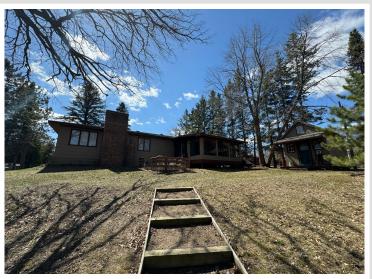

MLS 6524897 Lake Home

\$317,900

1,993 sq ft 2 bedrooms 2 baths

14158 Eagleridge Circle Park Rapids MN 56470

Waterfront: Fish Hook

Status: Pending

## **Description:**

This beautiful home located just minutes away from Park Rapids is situated on Fish Hook Lake. The owner of the property has taken great care in maintaining and upgrading the home since taking ownership. The main level of the house features two bedrooms, a living room with a wood-burning fireplace, a kitchen, and a 3-season porch for ultimate relaxation. Downstairs, you will find additional living space, a 3/4 bathroom, and the possibility of a third bedroom with the addition of an egress window. The mechanical room houses a newer forced-air furnace and water softener. This lot is adjacent to a shared access lot with easy access to put in your own dock and explore Fish Hook Lake. Additionally, the property can be sold with nearly all the furnishings included. If you're interested in this wonderful property, call to set up a showing today!