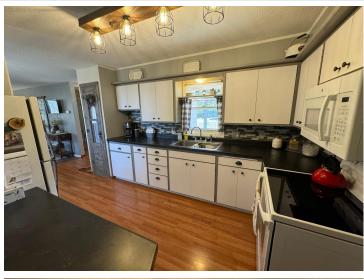

## **Description:**

This beautiful home located just minutes away from Park Rapids is situated on Fish Hook Lake. The owner of the property has taken great care in maintaining and upgrading the home since taking ownership. The main level of the house features two bedrooms, a living room with a wood-burning fireplace, a kitchen, and a 3-season porch for ultimate relaxation. Downstairs, you will find additional living space, a 3/4 bathroom, and the possibility of a third bedroom with the addition of an egress window. The mechanical room houses a newer forced-air furnace and water softener. This lot is adjacent to a shared access lot with easy access to put in your own dock and explore Fish Hook Lake. Additionally, the property can be sold with nearly all the furnishings included. If you're interested in this wonderful property, call to set up a showing today!