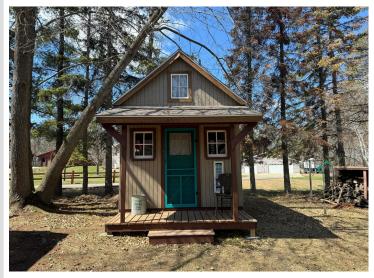

MLS 6524897 Lake Home

\$317,900

1,993 sq ft 2 bedrooms 2 baths

14158 Eagleridge Circle Park Rapids MN 56470

Waterfront: Fish Hook

Status: Pending

## **Description:**

This beautiful home located just minutes away from Park Rapids is situated on Fish Hook Lake. The owner of the property has taken great care in maintaining and upgrading the home since taking ownership. The main level of the house features two bedrooms, a living room with a wood-burning fireplace, a kitchen, and a 3-season porch for ultimate relaxation. Downstairs, you will find additional living space, a 3/4 bathroom, and the possibility of a third bedroom with the addition of an egress window. The mechanical room houses a newer forced-air furnace and water softener. This lot is adjacent to a shared access lot with easy access to put in your own dock and explore Fish Hook Lake. Additionally, the property can be sold with nearly all the furnishings included. If you're interested in this wonderful property, call to set up a showing today!