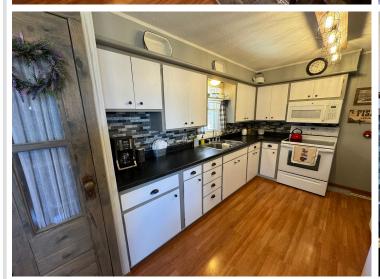

## **Description:**

This beautiful home located just minutes away from Park Rapids is situated on Fish Hook Lake. The owner of the property has taken great care in maintaining and upgrading the home since taking ownership. The main level of the house features two bedrooms, a living room with a wood-burning fireplace, a kitchen, and a 3-season porch for ultimate relaxation. Downstairs, you will find additional living space, a 3/4 bathroom, and the possibility of a third bedroom with the addition of an egress window. The mechanical room houses a newer forced-air furnace and water softener. This lot is adjacent to a shared access lot with easy access to put in your own dock and explore Fish Hook Lake. Additionally, the property can be sold with nearly all the furnishings included. If you're interested in this wonderful property, call to set up a showing today!