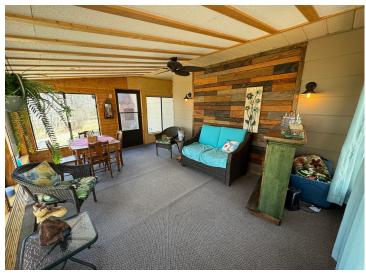

## **Description:**

This beautiful home located just minutes away from Park Rapids is situated on Fish Hook Lake. The owner of the property has taken great care in maintaining and upgrading the home since taking ownership. The main level of the house features two bedrooms, a living room with a wood-burning fireplace, a kitchen, and a 3-season porch for ultimate relaxation. Downstairs, you will find additional living space, a 3/4 bathroom, and the possibility of a third bedroom with the addition of an egress window. The mechanical room houses a newer forced-air furnace and water softener. This lot is adjacent to a shared access lot with easy access to put in your own dock and explore Fish Hook Lake. Additionally, the property can be sold with nearly all the furnishings included. If you're interested in this wonderful property, call to set up a showing today!