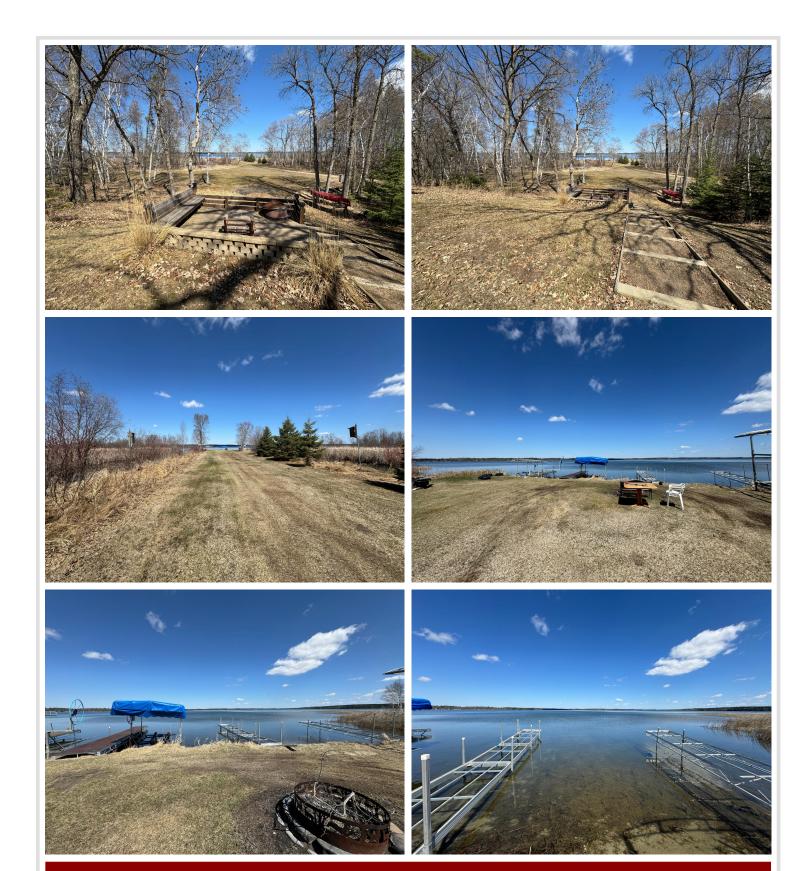

## **Description:**

This beautiful home located just minutes away from Park Rapids is situated on Fish Hook Lake. The owner of the property has taken great care in maintaining and upgrading the home since taking ownership. The main level of the house features two bedrooms, a living room with a wood-burning fireplace, a kitchen, and a 3-season porch for ultimate relaxation. Downstairs, you will find additional living space, a 3/4 bathroom, and the possibility of a third bedroom with the addition of an egress window. The mechanical room houses a newer forced-air furnace and water softener. This lot is adjacent to a shared access lot with easy access to put in your own dock and explore Fish Hook Lake. Additionally, the property can be sold with nearly all the furnishings included. If you're interested in this wonderful property, call to set up a showing today!