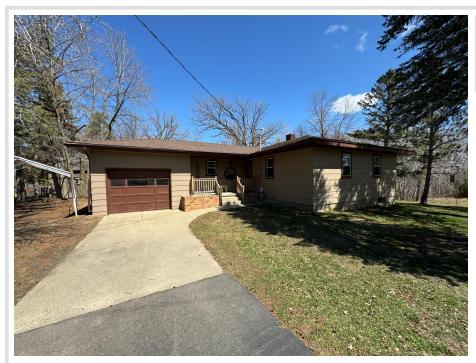

MLS 6524897 Lake Home

\$317,900

1,993 sq ft 2 bedrooms 2 baths

14158 Eagleridge Circle Park Rapids MN 56470

Waterfront: Fish Hook

Status: Pending

## **Description:**

This beautiful home located just minutes away from Park Rapids is situated on Fish Hook Lake. The owner of the property has taken great care in maintaining and upgrading the home since taking ownership. The main level of the house features two bedrooms, a living room with a wood-burning fireplace, a kitchen, and a 3-season porch for ultimate relaxation. Downstairs, you will find additional living space, a 3/4 bathroom, and the possibility of a third bedroom with the addition of an egress window. The mechanical room houses a newer forced-air furnace and water softener. This lot is adjacent to a shared access lot with easy access to put in your own dock and explore Fish Hook Lake. Additionally, the property can be sold with nearly all the furnishings included. If you're interested in this wonderful property, call to set up a showing today!