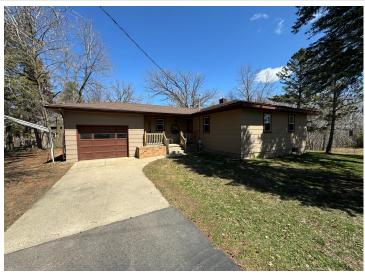

MLS 6524897 Lake Home

\$317,900

1,993 sq ft 2 bedrooms 2 baths

14158 Eagleridge Circle Park Rapids MN 56470

Waterfront: Fish Hook

Status: Pending

## **Description:**

This beautiful home located just minutes away from Park Rapids is situated on Fish Hook Lake. The owner of the property has taken great care in maintaining and upgrading the home since taking ownership. The main level of the house features two bedrooms, a living room with a wood-burning fireplace, a kitchen, and a 3-season porch for ultimate relaxation. Downstairs, you will find additional living space, a 3/4 bathroom, and the possibility of a third bedroom with the addition of an egress window. The mechanical room houses a newer forced-air furnace and water softener. This lot is adjacent to a shared access lot with easy access to put in your own dock and explore Fish Hook Lake. Additionally, the property can be sold with nearly all the furnishings included. If you're interested in this wonderful property, call to set up a showing today!