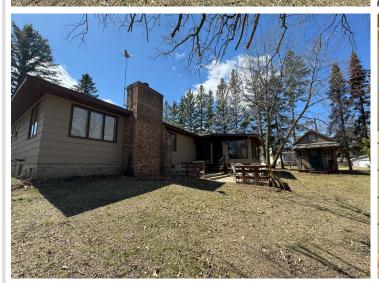

## **Description:**

This beautiful home located just minutes away from Park Rapids is situated on Fish Hook Lake. The owner of the property has taken great care in maintaining and upgrading the home since taking ownership. The main level of the house features two bedrooms, a living room with a wood-burning fireplace, a kitchen, and a 3-season porch for ultimate relaxation. Downstairs, you will find additional living space, a 3/4 bathroom, and the possibility of a third bedroom with the addition of an egress window. The mechanical room houses a newer forced-air furnace and water softener. This lot is adjacent to a shared access lot with easy access to put in your own dock and explore Fish Hook Lake. Additionally, the property can be sold with nearly all the furnishings included. If you're interested in this wonderful property, call to set up a showing today!