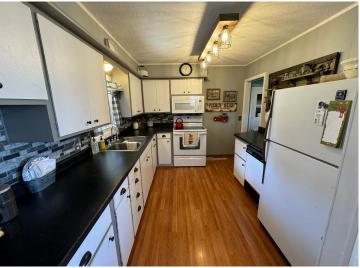

## **Description:**

This beautiful home located just minutes away from Park Rapids is situated on Fish Hook Lake. The owner of the property has taken great care in maintaining and upgrading the home since taking ownership. The main level of the house features two bedrooms, a living room with a wood-burning fireplace, a kitchen, and a 3-season porch for ultimate relaxation. Downstairs, you will find additional living space, a 3/4 bathroom, and the possibility of a third bedroom with the addition of an egress window. The mechanical room houses a newer forced-air furnace and water softener. This lot is adjacent to a shared access lot with easy access to put in your own dock and explore Fish Hook Lake. Additionally, the property can be sold with nearly all the furnishings included. If you're interested in this wonderful property, call to set up a showing today!