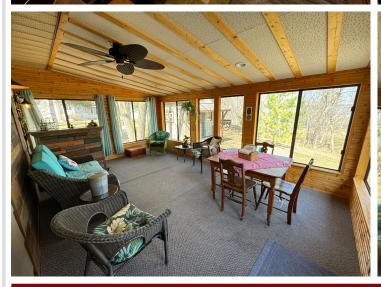

## **Description:**

This beautiful home located just minutes away from Park Rapids is situated on Fish Hook Lake. The owner of the property has taken great care in maintaining and upgrading the home since taking ownership. The main level of the house features two bedrooms, a living room with a wood-burning fireplace, a kitchen, and a 3-season porch for ultimate relaxation. Downstairs, you will find additional living space, a 3/4 bathroom, and the possibility of a third bedroom with the addition of an egress window. The mechanical room houses a newer forced-air furnace and water softener. This lot is adjacent to a shared access lot with easy access to put in your own dock and explore Fish Hook Lake. Additionally, the property can be sold with nearly all the furnishings included. If you're interested in this wonderful property, call to set up a showing today!