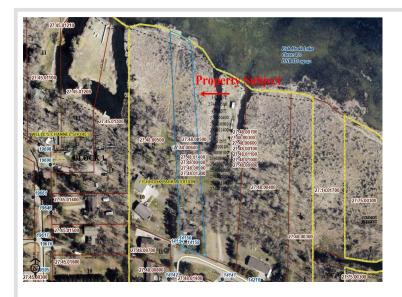

## **Description:**

This beautiful home located just minutes away from Park Rapids is situated on Fish Hook Lake. The owner of the property has taken great care in maintaining and upgrading the home since taking ownership. The main level of the house features two bedrooms, a living room with a wood-burning fireplace, a kitchen, and a 3-season porch for ultimate relaxation. Downstairs, you will find additional living space, a 3/4 bathroom, and the possibility of a third bedroom with the addition of an egress window. The mechanical room houses a newer forced-air furnace and water softener. This lot is adjacent to a shared access lot with easy access to put in your own dock and explore Fish Hook Lake. Additionally, the property can be sold with nearly all the furnishings included. If you're interested in this wonderful property, call to set up a showing today!

## **Additional Details:**

Year Built 1973 Lot Acres 1.37

Lot Dimensions 100x668x80x656

Garage Stalls 1
School District 309
Taxes \$1,696
Taxes with Assessments \$1,696
Tax Year 2023