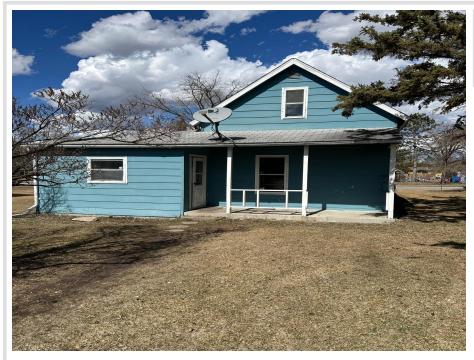

MLS 6524914 Residential

# \$164,900

1,311 sq ft 2 bedrooms 2 baths

522 20th Street Bemidji MN 56601

Status: Active

#### **Description:**

Nice home ready for new owner. 2 bedrooms and 2 baths with newer flooring