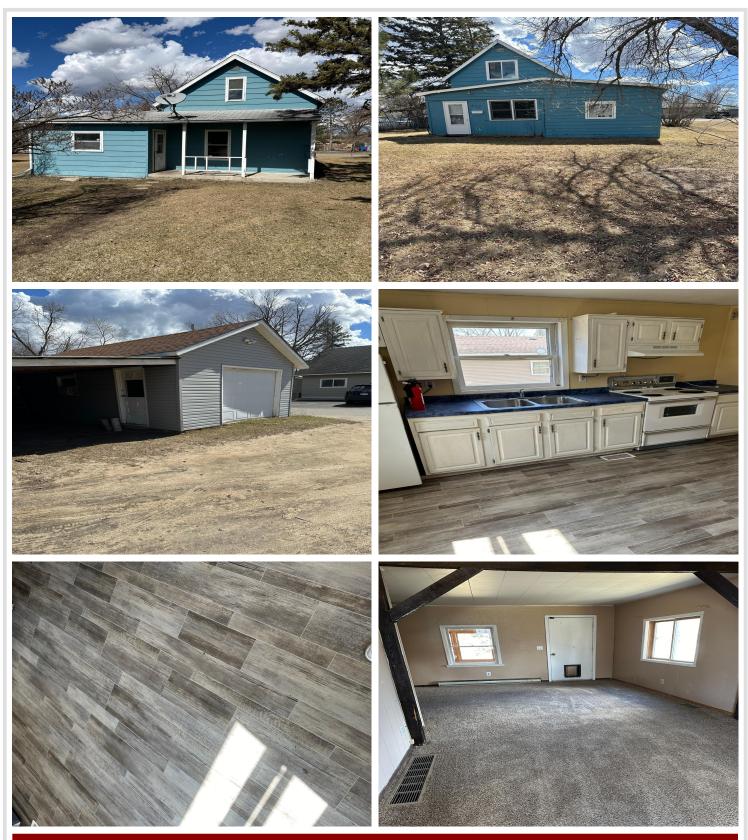

#### **Description:**

Nice home ready for new owner. 2 bedrooms and 2 baths with newer flooring

#### Additional Details:

| Year Built             | 1909     |
|------------------------|----------|
| Lot Acres              | 0.22     |
| Lot Dimensions         | 75 x 130 |
| Garage Stalls          | 1        |
| School District        | 31       |
| Taxes                  | \$1,590  |
| Taxes with Assessments | \$1,590  |
| Tax Year               | 2023     |