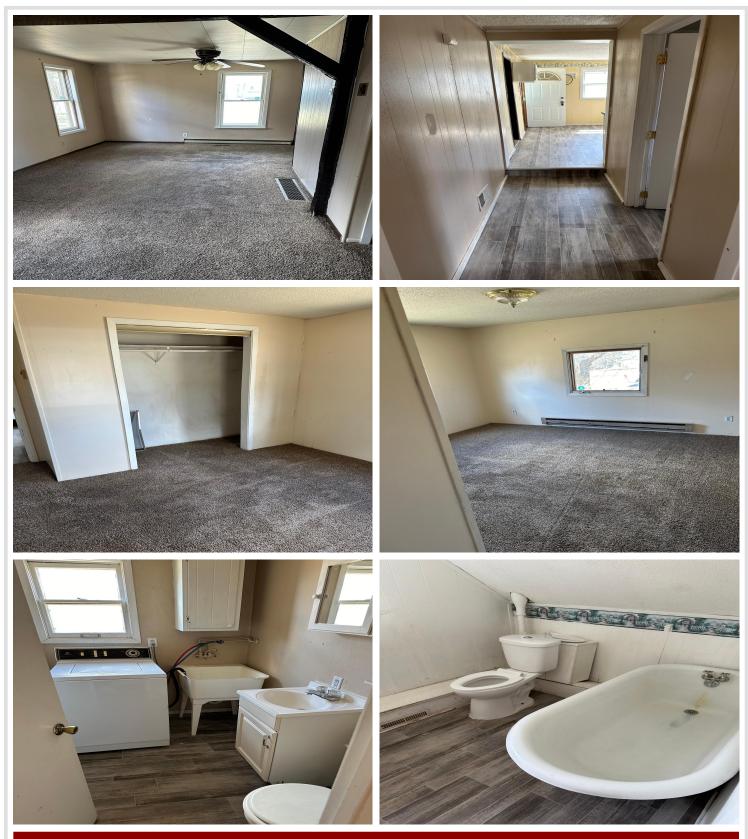

#### **Description:**

Nice home ready for new owner. 2 bedrooms and 2 baths with newer flooring

#### Additional Details:

| Year Built             | 1909     |
|------------------------|----------|
| Lot Acres              | 0.22     |
| Lot Dimensions         | 75 x 130 |
| Garage Stalls          | 1        |
| School District        | 31       |
| Taxes                  | \$1,590  |
| Taxes with Assessments | \$1,590  |
| Tax Year               | 2023     |