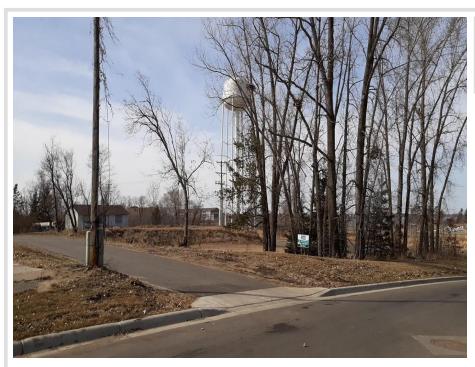

MLS 6525187 Land

\$52,500

0.72 Acres Raw Land

810 1st Street Bemidji MN 56601

Status: Active

## **Description:**

Prime Mixed-Use Opportunity: Build Your Vision Here! Unlock the potential of this versatile 0.72-acre vacant lot, perfectly positioned for multi-family residential development and an array of other commercial ventures. Located in a thriving community with a growing demand for housing and services, this parcel presents a rare opportunity to shape the landscape of the neighborhood while capitalizing on its dynamic potential. Approved for multi-family use, this property offers endless possibilities for innovative development. this lot provides the canvas for your vision to flourish. With its strategic location and favorable zoning, this parcel is primed for success. Situated within close proximity to schools, parks, shopping centers, and major transportation arteries, it offers convenience and accessibility to residents and customers alike. The expansive size of the lot ensures ample space for parking, landscaping.