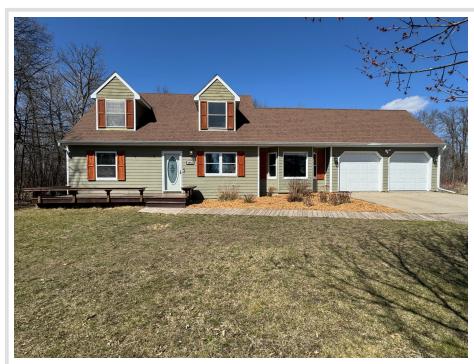

MLS 6525196 Residential

\$312,500

2,376 sq ft 4 bedrooms 3 baths

4403 Sherman Drive Bemidji MN 56601

Status: Active

## **Description:**

Welcome to your new home! Nestled in a serene neighborhood, this charming 4-bedroom, 3-bathroom abode offers the perfect blend of comfort and sophistication.

Step inside to discover spacious living spaces, great for relaxation and personalization. The main floor boasts two bedrooms, along with two conveniently located bathrooms, ensuring comfort and convenience for everyone. The heart of this home is its large, updated kitchen and dining area. With modern appliances and plenty of counter space. Gather with loved ones in the dining area, where memories are made over delicious meals. Outside, a partially fenced yard awaits, adorned with an abundance of fruit trees and plants including plum, apple, blueberries, and raspberries. Green thumbs will delight in the fenced-in garden area. With its spacious interiors, delightful outdoor spaces, and thoughtful amenities, this home presents an unparalleled opportunity to experience the joys of modern living.