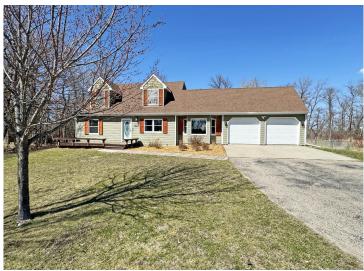

MLS 6525196 Residential

\$312,500

2,376 sq ft 4 bedrooms 3 baths

4403 Sherman Drive Bemidji MN 56601

Status: Active

## **Description:**

Welcome to your new home! Nestled in a serene neighborhood, this charming 4-bedroom, 3-bathroom abode offers the perfect blend of comfort and sophistication.

Step inside to discover spacious living spaces, great for relaxation and personalization. The main floor boasts two bedrooms, along with two conveniently located bathrooms, ensuring comfort and convenience for everyone. The heart of this home is its large, updated kitchen and dining area. With modern appliances and plenty of counter space. Gather with loved ones in the dining area, where memories are made over delicious meals. Outside, a partially fenced yard awaits, adorned with an abundance of fruit trees and plants including plum, apple, blueberries, and raspberries. Green thumbs will delight in the fenced-in garden area. With its spacious interiors, delightful outdoor spaces, and thoughtful amenities, this home presents an unparalleled opportunity to experience the joys of modern living.