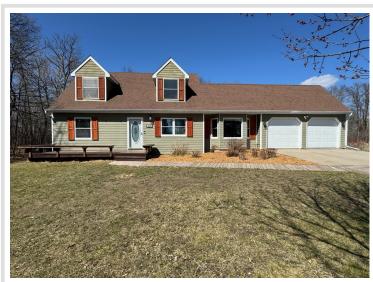

MLS 6525196 Residential

\$312,500

2,376 sq ft 4 bedrooms 3 baths

4403 Sherman Drive Bemidji MN 56601

Status: Active

## **Description:**

Welcome to your new home! Nestled in a serene neighborhood, this charming 4-bedroom, 3-bathroom abode offers the perfect blend of comfort and sophistication.

Step inside to discover spacious living spaces, great for relaxation and personalization. The main floor boasts two bedrooms, along with two conveniently located bathrooms, ensuring comfort and convenience for everyone. The heart of this home is its large, updated kitchen and dining area. With modern appliances and plenty of counter space. Gather with loved ones in the dining area, where memories are made over delicious meals. Outside, a partially fenced yard awaits, adorned with an abundance of fruit trees and plants including plum, apple, blueberries, and raspberries. Green thumbs will delight in the fenced-in garden area. With its spacious interiors, delightful outdoor spaces, and thoughtful amenities, this home presents an unparalleled opportunity to experience the joys of modern living.