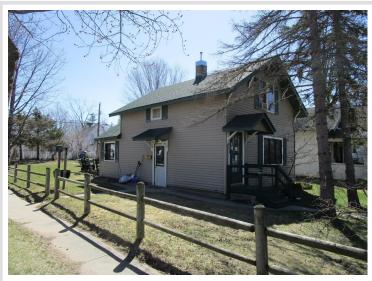

MLS 6525748 Residential

\$116,900

1,168 sq ft 3 bedrooms 2 baths

1320 Minnesota Avenue Bemidji MN 56601

Status: Pending

## **Description:**

Investors take note: Solid older 3 bedroom, 2 bath home on a corner lot within walking distance to most everything in Bemidji. 5 blocks to BSU, 8 blocks to downtown, 11 blocks to Paul Bunyan Drive NW. Roof is newer. Siding is in decent condition. The interior of this property needs lots of work: paint, flooring, appliances. There is an opportunity to build sweat equity in this property.