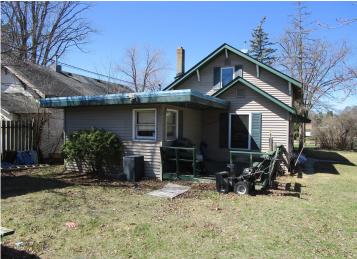

## **Description:**

Investors take note: Solid older 3 bedroom, 2 bath home on a corner lot within walking distance to most everything in Bemidji. 5 blocks to BSU, 8 blocks to downtown, 11 blocks to Paul Bunyan Drive NW. Roof is newer. Siding is in decent condition. The interior of this property needs lots of work: paint, flooring, appliances. There is an opportunity to build sweat equity in this property.