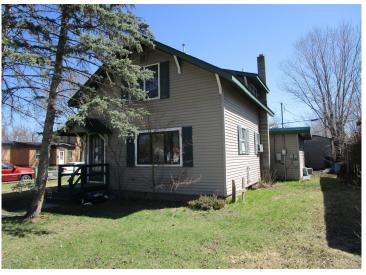

MLS 6525748 Residential

\$116,900

1,168 sq ft 3 bedrooms 2 baths

1320 Minnesota Avenue Bemidji MN 56601

Status: Pending

## **Description:**

Investors take note: Solid older 3 bedroom, 2 bath home on a corner lot within walking distance to most everything in Bemidji. 5 blocks to BSU, 8 blocks to downtown, 11 blocks to Paul Bunyan Drive NW. Roof is newer. Siding is in decent condition. The interior of this property needs lots of work: paint, flooring, appliances. There is an opportunity to build sweat equity in this property.