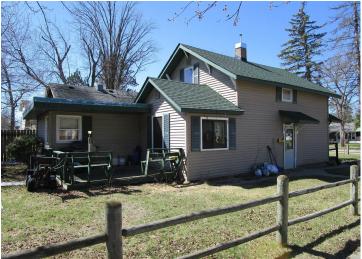

## **Description:**

Investors take note: Solid older 3 bedroom, 2 bath home on a corner lot within walking distance to most everything in Bemidji. 5 blocks to BSU, 8 blocks to downtown, 11 blocks to Paul Bunyan Drive NW. Roof is newer. Siding is in decent condition. The interior of this property needs lots of work: paint, flooring, appliances. There is an opportunity to build sweat equity in this property.