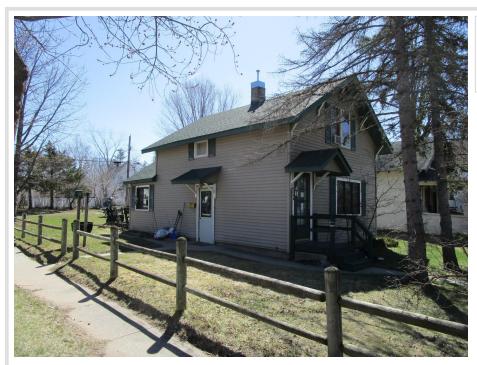

MLS 6525748 Residential

\$116,900

1,168 sq ft 3 bedrooms 2 baths

1320 Minnesota Avenue Bemidji MN 56601

Status: Pending

## **Description:**

Investors take note: Solid older 3 bedroom, 2 bath home on a corner lot within walking distance to most everything in Bemidji. 5 blocks to BSU, 8 blocks to downtown, 11 blocks to Paul Bunyan Drive NW. Roof is newer. Siding is in decent condition. The interior of this property needs lots of work: paint, flooring, appliances. There is an opportunity to build sweat equity in this property.