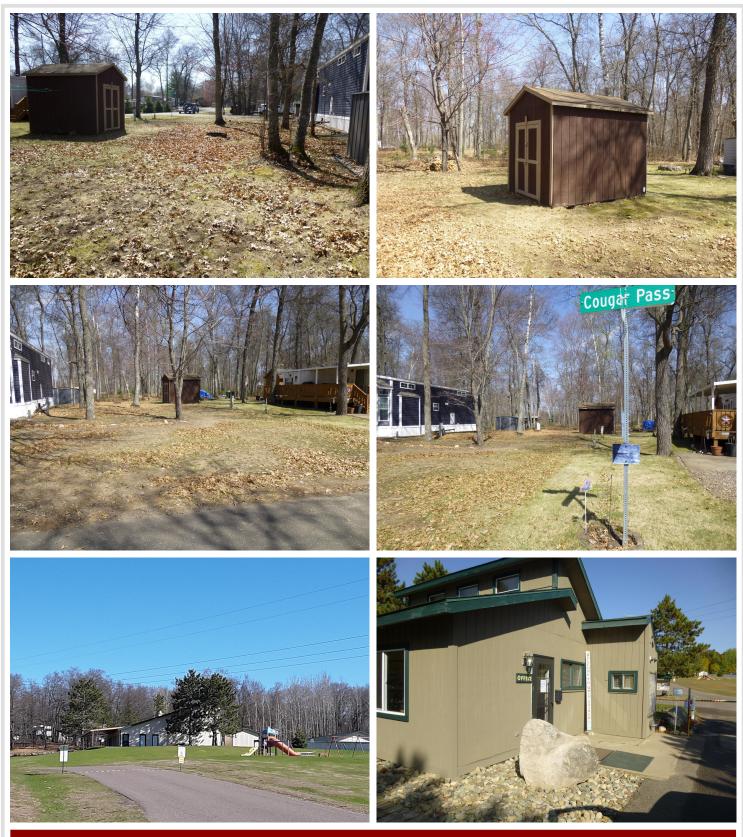

## **Description:**

Whitebirch Camping Cluster Sec 2 level lot with storage shed. Pull in your camper/RV and start enjoying the season

## **Driving Directions:**

From gates of Breezy Point Resort turn left on County Rd 4 to right on Dove St to 7070 Dove turn right follow to top of hill turn right on Whitebirch way to left on Cougar Pass follow to 30603 on left side