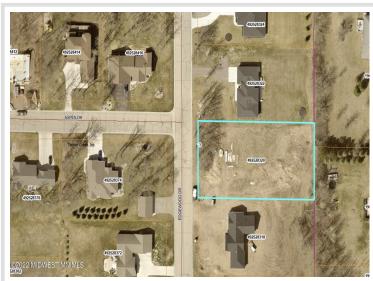

MLS 6525801 Land

\$65,000

0.72 Acres Finished Lot(s)

2269 Edgewood Drive Detroit Lakes MN 56501

Status: Canceled

## **Additional Details:**

Lot Acres0.72Lot Dimensions120x240School District22Taxes\$471Taxes with Assessments\$1,440Tax Year2024

## **Driving Directions:**

South Shore Drive to Muir Drive (Timber Creek), turn left, follow to Edgewood Drive, turn right, lot is on the left side of the road.

Listed By: RE/MAX LAKES REGION

Affinity Real Estate Inc. participates in the Regional Multiple Listing Service of Minnesota, Inc Broker Reciprocity (sm) program, allowing us to display other broker's listings on our website. All properties are subject to prior sale, change or withdrawal.