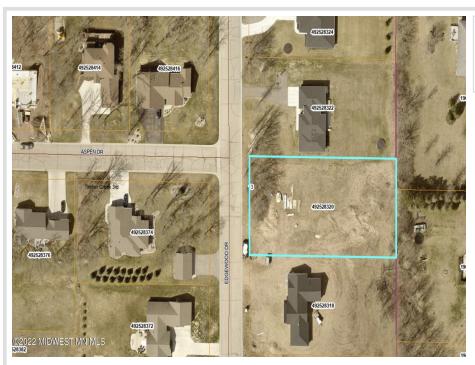

MLS 6525801 Land

\$65,000

0.72 Acres Finished Lot(s)

2269 Edgewood Drive Detroit Lakes MN 56501

Status: Canceled

## **Additional Details:**

Lot Acres0.72Lot Dimensions120x240School District22Taxes\$471Taxes with Assessments\$1,440Tax Year2024

## **Driving Directions:**

South Shore Drive to Muir Drive (Timber Creek), turn left, follow to Edgewood Drive, turn right, lot is on the left side of the road.

Listed By: RE/MAX LAKES REGION

Affinity Real Estate Inc. participates in the Regional Multiple Listing Service of Minnesota, Inc Broker Reciprocity (sm) program, allowing us to display other broker's listings on our website. All properties are subject to prior sale, change or withdrawal.