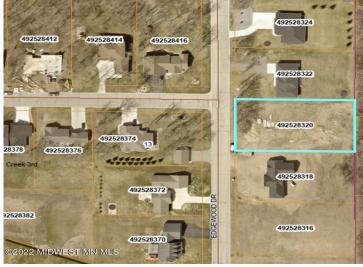

MLS 6525801 Land

\$65,000

0.72 Acres Finished Lot(s)

2269 Edgewood Drive Detroit Lakes MN 56501

Status: Canceled

## **Additional Details:**

Lot Acres0.72Lot Dimensions120x240School District22Taxes\$471Taxes with Assessments\$1,440Tax Year2024

## **Driving Directions:**

South Shore Drive to Muir Drive (Timber Creek), turn left, follow to Edgewood Drive, turn right, lot is on the left side of the road.

Listed By: RE/MAX LAKES REGION

Affinity Real Estate Inc. participates in the Regional Multiple Listing Service of Minnesota, Inc Broker Reciprocity (sm) program, allowing us to display other broker's listings on our website. All properties are subject to prior sale, change or withdrawal.