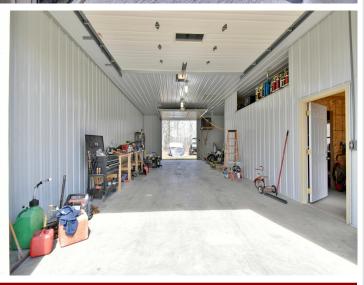

## **Description:**

Enjoy this charming 2 bed, 1 bath home that sits on a spacious 6 acres of high ground. Secluded yet conveniently located just a few miles from town. This property offers 1-level living, a 30x40 heated garage perfect for hobbies or storage, large entry/laundry room, and a large yard for all your outdoor activities.

## **Additional Features:**

Basement: None Fuel: Propane Garage: 2 Heat: Forced Air Sewer: Private Sewer Water: Sand Point, Well Air Conditioning: Window Unit(s)