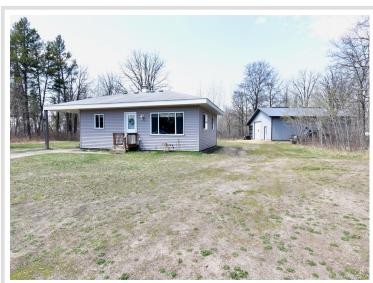

## **Description:**

Enjoy this charming 2 bed, 1 bath home that sits on a spacious 6 acres of high ground. Secluded yet conveniently located just a few miles from town. This property offers 1-level living, a 30x40 heated garage perfect for hobbies or storage, large entry/laundry room, and a large yard for all your outdoor activities.

## **Additional Details:**

Year Built 1962 Lot Acres 6.02 Lot Dimensions 650x400

Garage Stalls 2 School District 2170 Taxes \$976 Taxes with Assessments \$1,042 Tax Year 2024