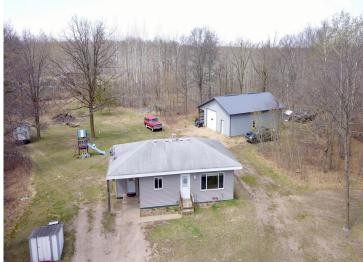

## **Description:**

Enjoy this charming 2 bed, 1 bath home that sits on a spacious 6 acres of high ground. Secluded yet conveniently located just a few miles from town. This property offers 1-level living, a 30x40 heated garage perfect for hobbies or storage, large entry/laundry room, and a large yard for all your outdoor activities.

## **Additional Details:**

Year Built 1962 Lot Acres 6.02 Lot Dimensions 650x400

Garage Stalls 2 School District 2170 Taxes \$976 Taxes with Assessments \$1,042 Tax Year 2024