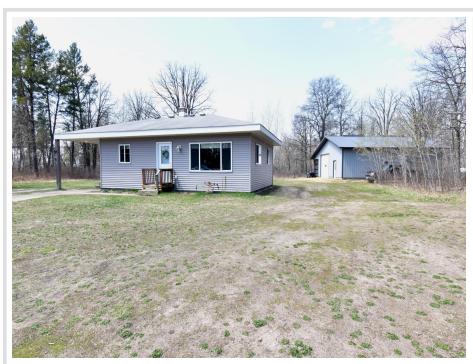

## **Description:**

Enjoy this charming 2 bed, 1 bath home that sits on a spacious 6 acres of high ground. Secluded yet conveniently located just a few miles from town. This property offers 1-level living, a 30x40 heated garage perfect for hobbies or storage, large entry/laundry room, and a large yard for all your outdoor activities.

## **Additional Details:**

Year Built 1962 Lot Acres 6.02 Lot Dimensions 650x400

Garage Stalls 2 School District 2170 Taxes \$976 Taxes with Assessments \$1,042 Tax Year 2024