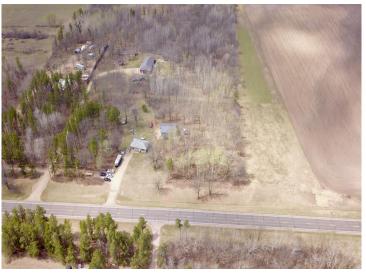

## **Description:**

Enjoy this charming 2 bed, 1 bath home that sits on a spacious 6 acres of high ground. Secluded yet conveniently located just a few miles from town. This property offers 1-level living, a 30x40 heated garage perfect for hobbies or storage, large entry/laundry room, and a large yard for all your outdoor activities.

## **Additional Details:**

Year Built 1962 Lot Acres 6.02 Lot Dimensions 650x400

Garage Stalls 2 School District 2170 Taxes \$976 Taxes with Assessments \$1,042 Tax Year 2024