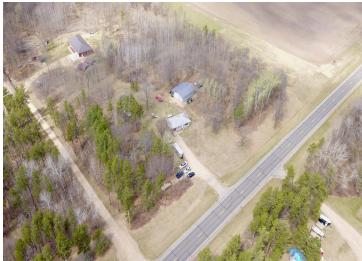

## **Description:**

Enjoy this charming 2 bed, 1 bath home that sits on a spacious 6 acres of high ground. Secluded yet conveniently located just a few miles from town. This property offers 1-level living, a 30x40 heated garage perfect for hobbies or storage, large entry/laundry room, and a large yard for all your outdoor activities.

## **Additional Details:**

Year Built 1962 Lot Acres 6.02 Lot Dimensions 650x400

Garage Stalls 2 School District 2170 Taxes \$976 Taxes with Assessments \$1,042 Tax Year 2024