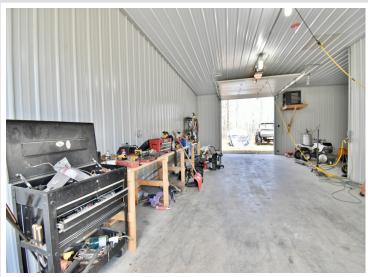

## **Description:**

Enjoy this charming 2 bed, 1 bath home that sits on a spacious 6 acres of high ground. Secluded yet conveniently located just a few miles from town. This property offers 1-level living, a 30x40 heated garage perfect for hobbies or storage, large entry/laundry room, and a large yard for all your outdoor activities.

## **Additional Features:**

Basement: None Fuel: Propane Garage: 2 Heat: Forced Air Sewer: Private Sewer Water: Sand Point, Well Air Conditioning: Window Unit(s)