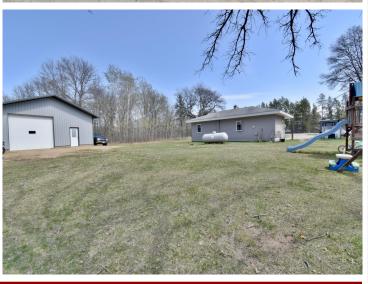

## **Description:**

Enjoy this charming 2 bed, 1 bath home that sits on a spacious 6 acres of high ground. Secluded yet conveniently located just a few miles from town. This property offers 1-level living, a 30x40 heated garage perfect for hobbies or storage, large entry/laundry room, and a large yard for all your outdoor activities.

## **Additional Details:**

Year Built 1962 Lot Acres 6.02 Lot Dimensions 650x400

Garage Stalls 2 School District 2170 Taxes \$976 Taxes with Assessments \$1,042 Tax Year 2024