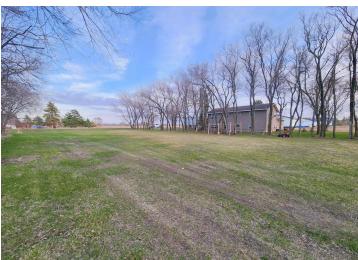

#### **Description:**

4 Bedroom/2 Bathroom Home with 3.1 Acres. This home is located off of South Shore Drive, near the Big Detroit public access and Lake Forest park, and has its own THREE ACRES of privacy. This is a rare opportunity to have some elbow room so close to all the action! Two bedrooms and full bathroom up, two bedrooms, 3/4 bathroom and family room downstairs. Off the kitchen is a patio to enjoy watching sunsets and wildlife right in your own backyard. Own in time for Summer 2024!

### **Additional Details:**

Year Built 1973 Lot Acres 3.1

Lot Dimensions 675x200

Garage Stalls 2
School District 22
Taxes \$1,880
Taxes with Assessments \$1,880
Tax Year 2023