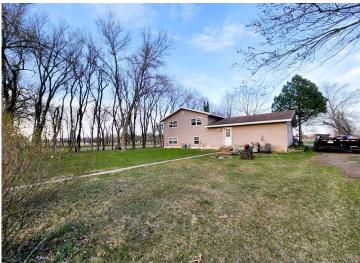

#### **Description:**

4 Bedroom/2 Bathroom Home with 3.1 Acres. This home is located off of South Shore Drive, near the Big Detroit public access and Lake Forest park, and has its own THREE ACRES of privacy. This is a rare opportunity to have some elbow room so close to all the action! Two bedrooms and full bathroom up, two bedrooms, 3/4 bathroom and family room downstairs. Off the kitchen is a patio to enjoy watching sunsets and wildlife right in your own backyard. Own in time for Summer 2024!

### **Additional Details:**

Year Built 1973 Lot Acres 3.1

Lot Dimensions 675x200

Garage Stalls 2
School District 22
Taxes \$1,880
Taxes with Assessments \$1,880
Tax Year 2023