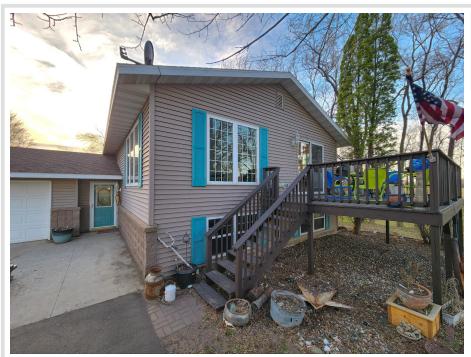

#### **Description:**

4 Bedroom/2 Bathroom Home with 3.1 Acres. This home is located off of South Shore Drive, near the Big Detroit public access and Lake Forest park, and has its own THREE ACRES of privacy. This is a rare opportunity to have some elbow room so close to all the action! Two bedrooms and full bathroom up, two bedrooms, 3/4 bathroom and family room downstairs. Off the kitchen is a patio to enjoy watching sunsets and wildlife right in your own backyard. Own in time for Summer 2024!