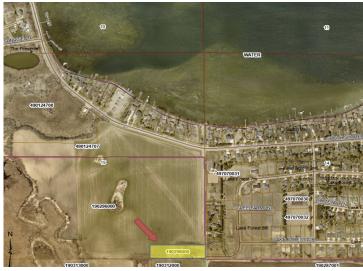

### **Additional Details:**

Year Built 1973 Lot Acres 3.1

Lot Dimensions 675x200

Garage Stalls 2
School District 22
Taxes \$1,880
Taxes with Assessments \$1,880
Tax Year 2023

## **Driving Directions:**

From South Shore Drive, turn onto 270th ave and destination will be on right

Listed By: RE/MAX LAKES REGION

Affinity Real Estate Inc. participates in the Regional Multiple Listing Service of Minnesota, Inc Broker Reciprocity (sm) program, allowing us to display other broker's listings on our website. All properties are subject to prior sale, change or withdrawal.