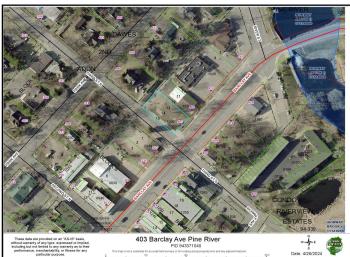

## **Additional Details:**

Lot Acres0.24Lot Dimensions75x140School District2174Taxes\$514Taxes with Assessments\$514Tax Year2025

## **Driving Directions:**

3 BLOCKS EAST OF THE STOPLIGHTS IN PINE RIVER AT THE CORNER OF BARCLAY AVENUE AND 3RD STREET ON THE NORTH SIDE OF THE BLOCK.

Listed By: Kurilla Real Estate LTD

Affinity Real Estate Inc. participates in the Regional Multiple Listing Service of Minnesota, Inc Broker Reciprocity (sm) program, allowing us to display other broker's listings on our website. All properties are subject to prior sale, change or withdrawal.