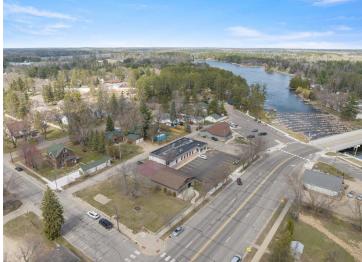

## **Description:**

Sought after 75' x 140' commercial corner lot with high visibility on Barclay Ave with endless opportunity in the heart of Downtown Pine River. This Main Street lot is in a prime location is just steps from shopping, restaurants, Paul Bunyan trail and the newly expanded Park & Pine River Dam. This property represents an exceptional investment opportunity! Don't Wait!