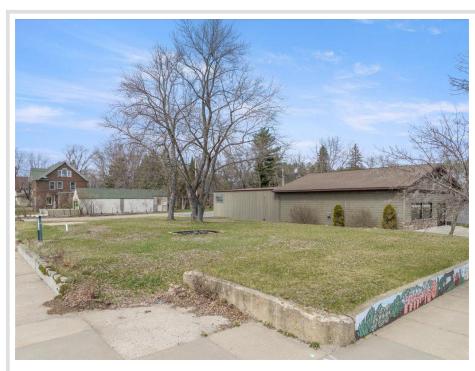

## **Description:**

Sought after 75' x 140' commercial corner lot with high visibility on Barclay Ave with endless opportunity in the heart of Downtown Pine River. This Main Street lot is in a prime location is just steps from shopping, restaurants, Paul Bunyan trail and the newly expanded Park & Pine River Dam. This property represents an exceptional investment opportunity! Don't Wait!

## **Additional Details:**

Lot Acres0.24Lot Dimensions75x140School District2174Taxes\$514Taxes with Assessments\$514Tax Year2025