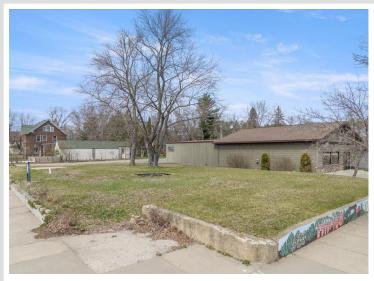

## **Description:**

Sought after 75' x 140' commercial corner lot with high visibility on Barclay Ave with endless opportunity in the heart of Downtown Pine River. This Main Street lot is in a prime location is just steps from shopping, restaurants, Paul Bunyan trail and the newly expanded Park & Pine River Dam. This property represents an exceptional investment opportunity! Don't Wait!

## **Additional Details:**

Lot Acres0.24Lot Dimensions75x140School District2174Taxes\$514Taxes with Assessments\$514Tax Year2025