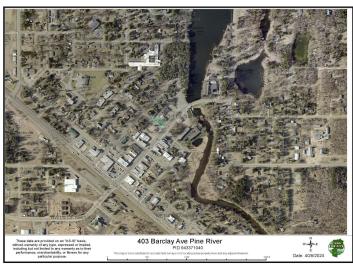

## **Description:**

Sought after 75' x 140' commercial corner lot with high visibility on Barclay Ave with endless opportunity in the heart of Downtown Pine River. This Main Street lot is in a prime location is just steps from shopping, restaurants, Paul Bunyan trail and the newly expanded Park & Pine River Dam. This property represents an exceptional investment opportunity! Don't Wait!

## **Additional Details:**

Lot Acres0.24Lot Dimensions75x140School District2174Taxes\$514Taxes with Assessments\$514Tax Year2025

## **Driving Directions:**

3 BLOCKS EAST OF THE STOPLIGHTS IN PINE RIVER AT THE CORNER OF BARCLAY AVENUE AND 3RD STREET ON THE NORTH SIDE OF THE BLOCK.

Listed By: Kurilla Real Estate LTD

Affinity Real Estate Inc. participates in the Regional Multiple Listing Service of Minnesota, Inc Broker Reciprocity (sm) program, allowing us to display other broker's listings on our website. All properties are subject to prior sale, change or withdrawal.