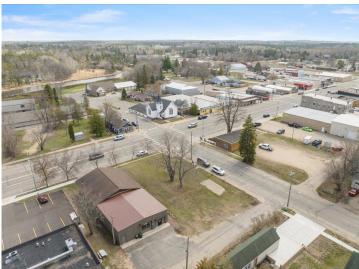

## **Description:**

Sought after 75' x 140' commercial corner lot with high visibility on Barclay Ave with endless opportunity in the heart of Downtown Pine River. This Main Street lot is in a prime location is just steps from shopping, restaurants, Paul Bunyan trail and the newly expanded Park & Pine River Dam. This property represents an exceptional investment opportunity! Don't Wait!

## **Additional Details:**

Lot Acres0.24Lot Dimensions75x140School District2174Taxes\$514Taxes with Assessments\$514Tax Year2025