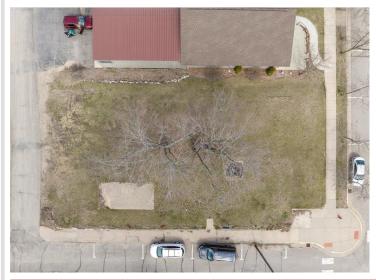

## **Description:**

Sought after 75' x 140' commercial corner lot with high visibility on Barclay Ave with endless opportunity in the heart of Downtown Pine River. This Main Street lot is in a prime location is just steps from shopping, restaurants, Paul Bunyan trail and the newly expanded Park & Pine River Dam. This property represents an exceptional investment opportunity! Don't Wait!

## **Additional Details:**

Lot Acres0.24Lot Dimensions75x140School District2174Taxes\$514Taxes with Assessments\$514Tax Year2025