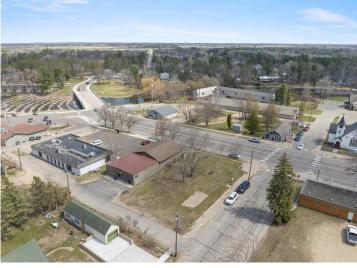

## **Description:**

Sought after 75' x 140' commercial corner lot with high visibility on Barclay Ave with endless opportunity in the heart of Downtown Pine River. This Main Street lot is in a prime location is just steps from shopping, restaurants, Paul Bunyan trail and the newly expanded Park & Pine River Dam. This property represents an exceptional investment opportunity! Don't Wait!

## **Additional Details:**

Lot Acres0.24Lot Dimensions75x140School District2174Taxes\$514Taxes with Assessments\$514Tax Year2025