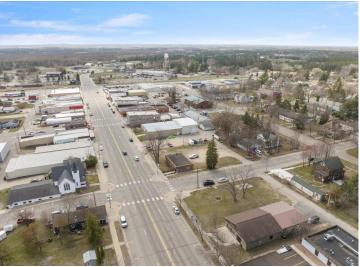

## **Description:**

Sought after 75' x 140' commercial corner lot with high visibility on Barclay Ave with endless opportunity in the heart of Downtown Pine River. This Main Street lot is in a prime location is just steps from shopping, restaurants, Paul Bunyan trail and the newly expanded Park & Pine River Dam. This property represents an exceptional investment opportunity! Don't Wait!

## **Driving Directions:**

3 BLOCKS EAST OF THE STOPLIGHTS IN PINE RIVER AT THE CORNER OF BARCLAY AVENUE AND 3RD STREET ON THE NORTH SIDE OF THE BLOCK.

Listed By: Kurilla Real Estate LTD

Affinity Real Estate Inc. participates in the Regional Multiple Listing Service of Minnesota, Inc Broker Reciprocity (sm) program, allowing us to display other broker's listings on our website. All properties are subject to prior sale, change or withdrawal.