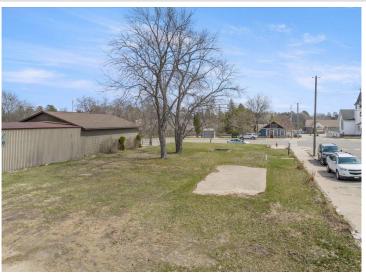

## **Description:**

Sought after 75' x 140' commercial corner lot with high visibility on Barclay Ave with endless opportunity in the heart of Downtown Pine River. This Main Street lot is in a prime location is just steps from shopping, restaurants, Paul Bunyan trail and the newly expanded Park & Pine River Dam. This property represents an exceptional investment opportunity! Don't Wait!

## **Additional Details:**

Lot Acres0.24Lot Dimensions75x140School District2174Taxes\$514Taxes with Assessments\$514Tax Year2025