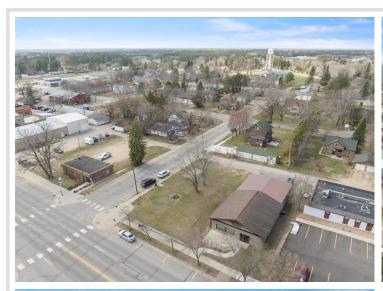

## **Description:**

Sought after 75' x 140' commercial corner lot with high visibility on Barclay Ave with endless opportunity in the heart of Downtown Pine River. This Main Street lot is in a prime location is just steps from shopping, restaurants, Paul Bunyan trail and the newly expanded Park & Pine River Dam. This property represents an exceptional investment opportunity! Don't Wait!

## **Additional Details:**

Lot Acres0.24Lot Dimensions75x140School District2174Taxes\$514Taxes with Assessments\$514Tax Year2025