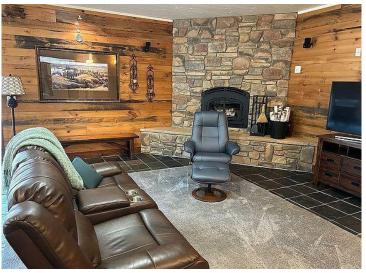

## **Description:**

This comfortable 2-BR home features a host of upgrades inside and out. Tiled floors in main living areas, carpet in the bedrooms. Cozy family room has authentic barn wood paneling and a wainscoating ceiling. Large kitchen with custom cabinets and EZ slides in cabinets and drawers and large granite-topped center island. Gas stove, eye-level oven, microwave. Master bath has full jetted tub, double sinks. The master closet features custom built-ins with ample shelving and storage space. Garage floor finish epoxy resin finish with in-floor natural gas heat. Plus TONS other upgrades. PRICE INCLUDES FLAT ADJACENT 100' LOT.