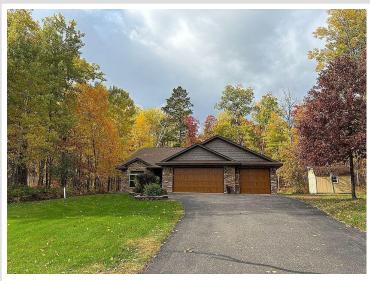

MLS 6526536 Residential

\$415,000

1,526 sq ft 2 bedrooms 2 baths

7726 White Overlook Drive Pequot Lakes MN 56472

Status: Pending

## **Description:**

This comfortable 2-BR home features a host of upgrades inside and out. Tiled floors in main living areas, carpet in the bedrooms. Cozy family room has authentic barn wood paneling and a wainscoating ceiling. Large kitchen with custom cabinets and EZ slides in cabinets and drawers and large granite-topped center island. Gas stove, eye-level oven, microwave. Master bath has full jetted tub, double sinks. The master closet features custom built-ins with ample shelving and storage space. Garage floor finish epoxy resin finish with in-floor natural gas heat. Plus TONS other upgrades. PRICE INCLUDES FLAT ADJACENT 100' LOT.

## **Additional Details:**

Year Built 2014 Lot Acres 1.24 Lot Dimensions 1.24 Garage Stalls 3 School District 186 Taxes \$2,472 Taxes with Assessments \$2,472 Tax Year 2023