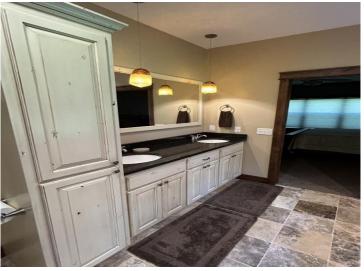

## **Description:**

This comfortable 2-BR home features a host of upgrades inside and out. Tiled floors in main living areas, carpet in the bedrooms. Cozy family room has authentic barn wood paneling and a wainscoating ceiling. Large kitchen with custom cabinets and EZ slides in cabinets and drawers and large granite-topped center island. Gas stove, eye-level oven, microwave. Master bath has full jetted tub, double sinks. The master closet features custom built-ins with ample shelving and storage space. Garage floor finish epoxy resin finish with in-floor natural gas heat. Plus TONS other upgrades. PRICE INCLUDES FLAT ADJACENT 100' LOT.