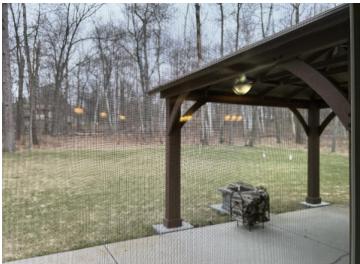

## **Description:**

This comfortable 2-BR home features a host of upgrades inside and out. Tiled floors in main living areas, carpet in the bedrooms. Cozy family room has authentic barn wood paneling and a wainscoating ceiling. Large kitchen with custom cabinets and EZ slides in cabinets and drawers and large granite-topped center island. Gas stove, eye-level oven, microwave. Master bath has full jetted tub, double sinks. The master closet features custom built-ins with ample shelving and storage space. Garage floor finish epoxy resin finish with in-floor natural gas heat. Plus TONS other upgrades. PRICE INCLUDES FLAT ADJACENT 100' LOT.