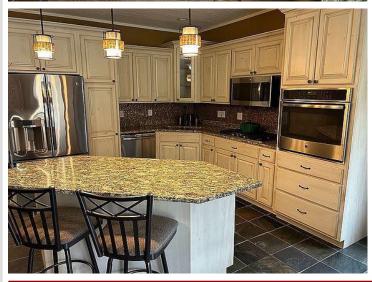

## **Description:**

This comfortable 2-BR home features a host of upgrades inside and out. Tiled floors in main living areas, carpet in the bedrooms. Cozy family room has authentic barn wood paneling and a wainscoating ceiling. Large kitchen with custom cabinets and EZ slides in cabinets and drawers and large granite-topped center island. Gas stove, eye-level oven, microwave. Master bath has full jetted tub, double sinks. The master closet features custom built-ins with ample shelving and storage space. Garage floor finish epoxy resin finish with in-floor natural gas heat. Plus TONS other upgrades. PRICE INCLUDES FLAT ADJACENT 100' LOT.