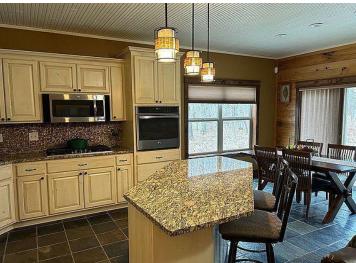

## **Description:**

This comfortable 2-BR home features a host of upgrades inside and out. Tiled floors in main living areas, carpet in the bedrooms. Cozy family room has authentic barn wood paneling and a wainscoating ceiling. Large kitchen with custom cabinets and EZ slides in cabinets and drawers and large granite-topped center island. Gas stove, eye-level oven, microwave. Master bath has full jetted tub, double sinks. The master closet features custom built-ins with ample shelving and storage space. Garage floor finish epoxy resin finish with in-floor natural gas heat. Plus TONS other upgrades. PRICE INCLUDES FLAT ADJACENT 100' LOT.