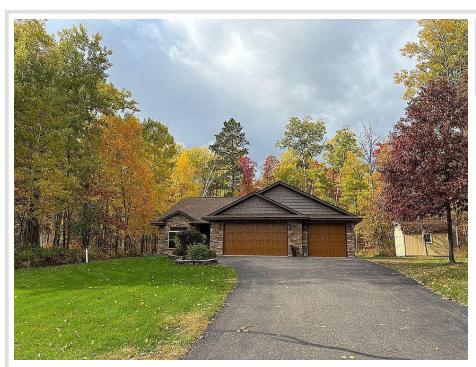

MLS 6526536 Residential

\$415,000

1,526 sq ft 2 bedrooms 2 baths

7726 White Overlook Drive Pequot Lakes MN 56472

Status: Pending

## **Description:**

This comfortable 2-BR home features a host of upgrades inside and out. Tiled floors in main living areas, carpet in the bedrooms. Cozy family room has authentic barn wood paneling and a wainscoating ceiling. Large kitchen with custom cabinets and EZ slides in cabinets and drawers and large granite-topped center island. Gas stove, eye-level oven, microwave. Master bath has full jetted tub, double sinks. The master closet features custom built-ins with ample shelving and storage space. Garage floor finish epoxy resin finish with in-floor natural gas heat. Plus TONS other upgrades. PRICE INCLUDES FLAT ADJACENT 100' LOT.

## **Additional Details:**

Year Built 2014 Lot Acres 1.24 Lot Dimensions 1.24 Garage Stalls 3 School District 186 Taxes \$2,472 Taxes with Assessments \$2,472 Tax Year 2023