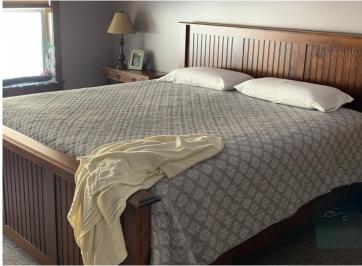

## **Description:**

This comfortable 2-BR home features a host of upgrades inside and out. Tiled floors in main living areas, carpet in the bedrooms. Cozy family room has authentic barn wood paneling and a wainscoating ceiling. Large kitchen with custom cabinets and EZ slides in cabinets and drawers and large granite-topped center island. Gas stove, eye-level oven, microwave. Master bath has full jetted tub, double sinks. The master closet features custom built-ins with ample shelving and storage space. Garage floor finish epoxy resin finish with in-floor natural gas heat. Plus TONS other upgrades. PRICE INCLUDES FLAT ADJACENT 100' LOT.