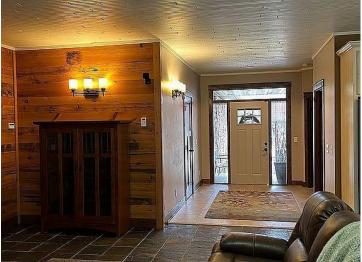

## **Description:**

This comfortable 2-BR home features a host of upgrades inside and out. Tiled floors in main living areas, carpet in the bedrooms. Cozy family room has authentic barn wood paneling and a wainscoating ceiling. Large kitchen with custom cabinets and EZ slides in cabinets and drawers and large granite-topped center island. Gas stove, eye-level oven, microwave. Master bath has full jetted tub, double sinks. The master closet features custom built-ins with ample shelving and storage space. Garage floor finish epoxy resin finish with in-floor natural gas heat. Plus TONS other upgrades. PRICE INCLUDES FLAT ADJACENT 100' LOT.