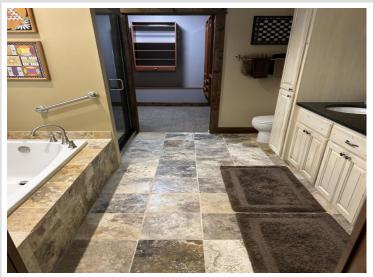

## **Description:**

This comfortable 2-BR home features a host of upgrades inside and out. Tiled floors in main living areas, carpet in the bedrooms. Cozy family room has authentic barn wood paneling and a wainscoating ceiling. Large kitchen with custom cabinets and EZ slides in cabinets and drawers and large granite-topped center island. Gas stove, eye-level oven, microwave. Master bath has full jetted tub, double sinks. The master closet features custom built-ins with ample shelving and storage space. Garage floor finish epoxy resin finish with in-floor natural gas heat. Plus TONS other upgrades. PRICE INCLUDES FLAT ADJACENT 100' LOT.