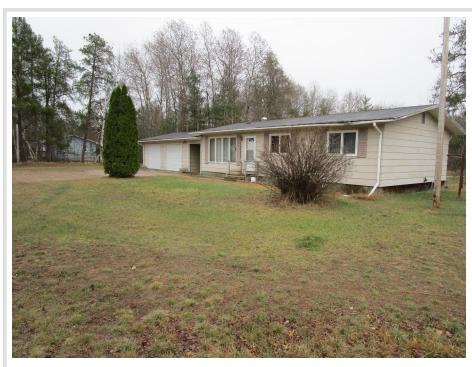

## **Description:**

Bring your paint brush and tool belt to this functional 3 bedroom, 1.75 bath ranch style home on a decent 2.4-acre lot near Cass Lake. 2 stall garage. Full unfinished walkout basement. Paved street.

This house needs lots of work, but there is the potential to build sweat equity. 6243 164th Street NW accesses their property through this property via an easement.

## **Additional Details:**

Year Built 1978
Lot Acres 2.48
Lot Dimensions 180x600

Garage Stalls 2
School District 115
Taxes \$1,076
Taxes with Assessments \$1,076
Tax Year 2024