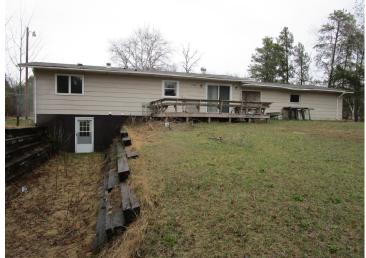

## **Description:**

Bring your paint brush and tool belt to this functional 3 bedroom, 1.75 bath ranch style home on a decent 2.4-acre lot near Cass Lake. 2 stall garage. Full unfinished walkout basement. Paved street.

This house needs lots of work, but there is the potential to build sweat equity. 6243 164th Street NW accesses their property through this property via an easement.