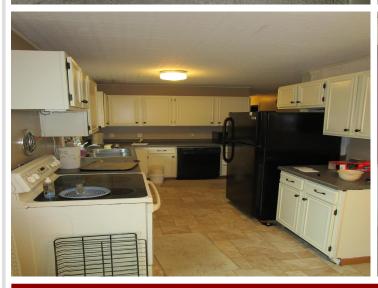

## **Description:**

Bring your paint brush and tool belt to this functional 3 bedroom, 1.75 bath ranch style home on a decent 2.4-acre lot near Cass Lake. 2 stall garage. Full unfinished walkout basement. Paved street.

This house needs lots of work, but there is the potential to build sweat equity. 6243 164th Street NW accesses their property through this property via an easement.