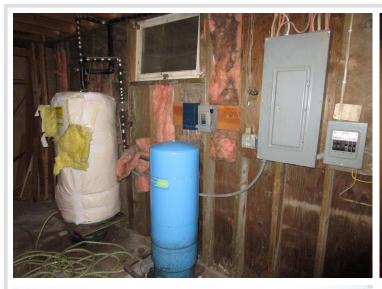

## **Additional Features:**

Basement: Full, Unfinished, Wood Fuel: Electric, Propane Garage: 2 Heat: Baseboard, Forced Air Sewer: Private Sewer Water: Submersible - 4 Inch Air Conditioning: None