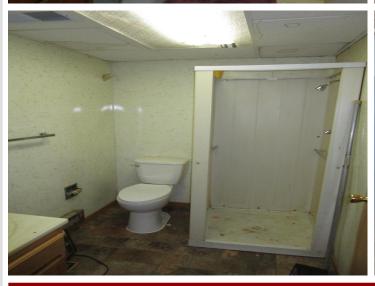

## **Description:**

Bring your paint brush and tool belt to this functional 3 bedroom, 1.75 bath ranch style home on a decent 2.4-acre lot near Cass Lake. 2 stall garage. Full unfinished walkout basement. Paved street.

## **Additional Features:**

Basement: Full, Unfinished, Wood Fuel: Electric, Propane Garage: 2 Heat: Baseboard, Forced Air Sewer: Private Sewer Water: Submersible - 4 Inch Air Conditioning: None