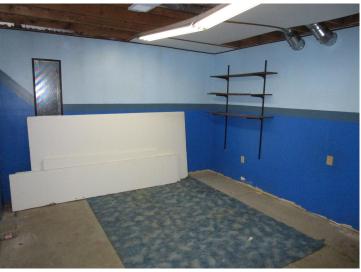

## **Description:**

Bring your paint brush and tool belt to this functional 3 bedroom, 1.75 bath ranch style home on a decent 2.4-acre lot near Cass Lake. 2 stall garage. Full unfinished walkout basement. Paved street.

## **Additional Features:**

Basement: Full, Unfinished, Wood Fuel: Electric, Propane Garage: 2 Heat: Baseboard, Forced Air Sewer: Private Sewer Water: Submersible - 4 Inch Air Conditioning: None