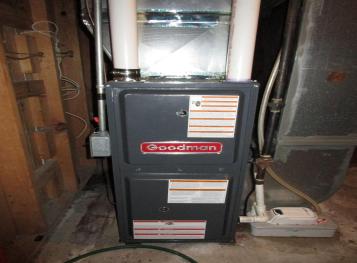

## **Additional Features:**

Basement: Full, Unfinished, Wood Fuel: Electric, Propane Garage: 2 Heat: Baseboard, Forced Air Sewer: Private Sewer Water: Submersible - 4 Inch Air Conditioning: None