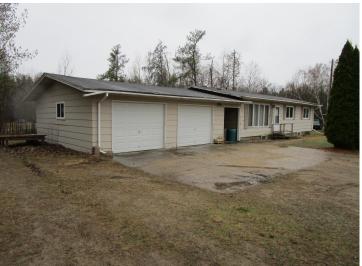

## **Description:**

Bring your paint brush and tool belt to this functional 3 bedroom, 1.75 bath ranch style home on a decent 2.4-acre lot near Cass Lake. 2 stall garage. Full unfinished walkout basement. Paved street.

## **Additional Details:**

Year Built 1978
Lot Acres 2.48
Lot Dimensions 180x600

Garage Stalls 2
School District 115
Taxes \$1,076
Taxes with Assessments \$1,076
Tax Year 2024