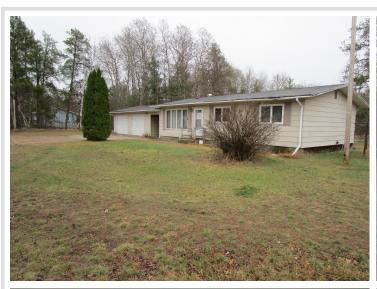

## **Description:**

Bring your paint brush and tool belt to this functional 3 bedroom, 1.75 bath ranch style home on a decent 2.4-acre lot near Cass Lake. 2 stall garage. Full unfinished walkout basement. Paved street.

## **Additional Details:**

Year Built 1978
Lot Acres 2.48
Lot Dimensions 180x600

Garage Stalls 2
School District 115
Taxes \$1,076
Taxes with Assessments \$1,076
Tax Year 2024