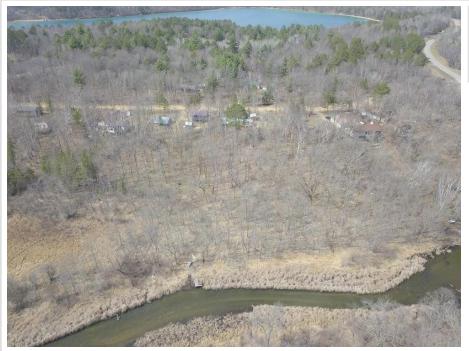

### **Description:**

Nestled along the serene banks of the Crow Wing River with over 200' of shoreline, this property offers an abundance of wildlife and relaxation. Fish and kayak down by your dock or head to one of the few lakes in the area. Hundreds of acres of state land offers hunting, four wheeling, hiking and more, close by. Well on the property. Electric ran to the shed. Use the mobile home as a cabin or renovate and turn it into your home. Perfect for outdoor enthusiasts or those seeking a peaceful escape! We received two quotes to remove the trailer home and they were each \$2,500.