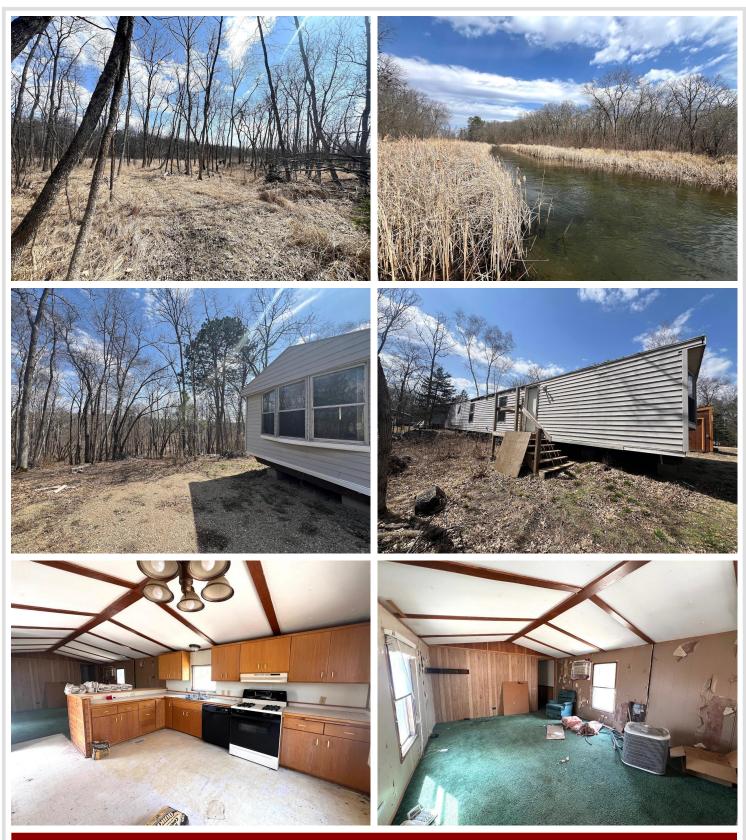

### **Description:**

Nestled along the serene banks of the Crow Wing River with over 200' of shoreline, this property offers an abundance of wildlife and relaxation. Fish and kayak down by your dock or head to one of the few lakes in the area. Hundreds of acres of state land offers hunting, four wheeling, hiking and more, close by. Well on the property. Electric ran to the shed. Use the mobile home as a cabin or renovate and turn it into your home. Perfect for outdoor enthusiasts or those seeking a peaceful escape! We received two quotes to remove the trailer home and they were each \$2,500.