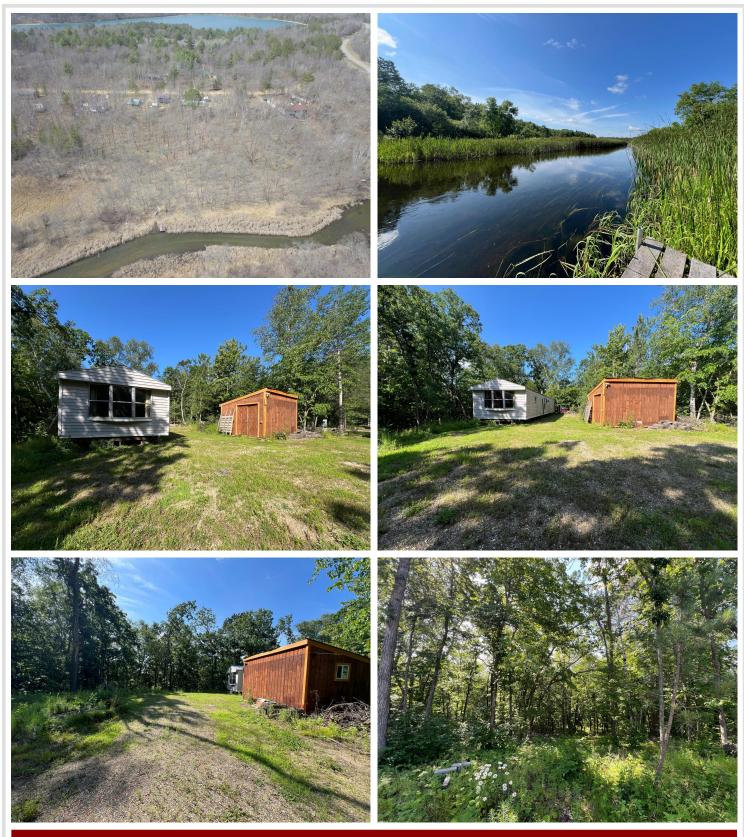

### **Description:**

Nestled along the serene banks of the Crow Wing River with over 200' of shoreline, this property offers an abundance of wildlife and relaxation. Fish and kayak down by your dock or head to one of the few lakes in the area. Hundreds of acres of state land offers hunting, four wheeling, hiking and more, close by. Well on the property. Electric ran to the shed. Use the mobile home as a cabin or renovate and turn it into your home. Perfect for outdoor enthusiasts or those seeking a peaceful escape! We received two quotes to remove the trailer home and they were each \$2,500.