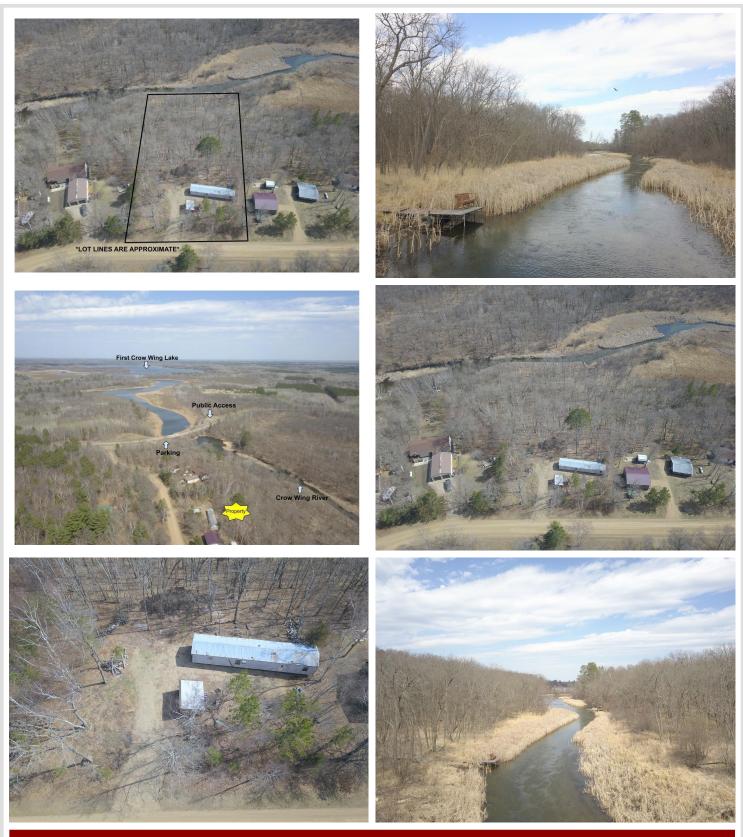

### **Description:**

Nestled along the serene banks of the Crow Wing River with over 200' of shoreline, this property offers an abundance of wildlife and relaxation. Fish and kayak down by your dock or head to one of the few lakes in the area. Hundreds of acres of state land offers hunting, four wheeling, hiking and more, close by. Well on the property. Electric ran to the shed. Use the mobile home as a cabin or renovate and turn it into your home. Perfect for outdoor enthusiasts or those seeking a peaceful escape! We received two quotes to remove the trailer home and they were each \$2,500.

## **Driving Directions:**

Turn left off 64 onto 109, turn left onto Arcade Loop after the bridge, the property is on the left.

Listed By: Edina Realty, Inc.

Affinity Real Estate Inc. participates in the Regional Multiple Listing Service of Minnesota, Inc Broker Reciprocity (sm) program, allowing us to display other broker's listings on our website. All properties are subject to prior sale, change or withdrawal.