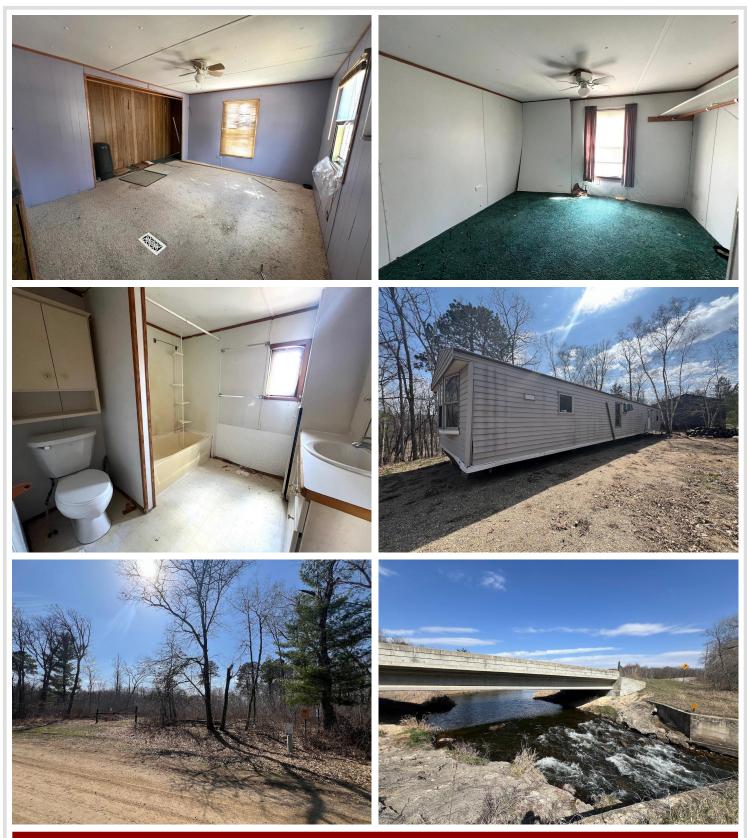

### **Description:**

Nestled along the serene banks of the Crow Wing River with over 200' of shoreline, this property offers an abundance of wildlife and relaxation. Fish and kayak down by your dock or head to one of the few lakes in the area. Hundreds of acres of state land offers hunting, four wheeling, hiking and more, close by. Well on the property. Electric ran to the shed. Use the mobile home as a cabin or renovate and turn it into your home. Perfect for outdoor enthusiasts or those seeking a peaceful escape! We received two quotes to remove the trailer home and they were each \$2,500.