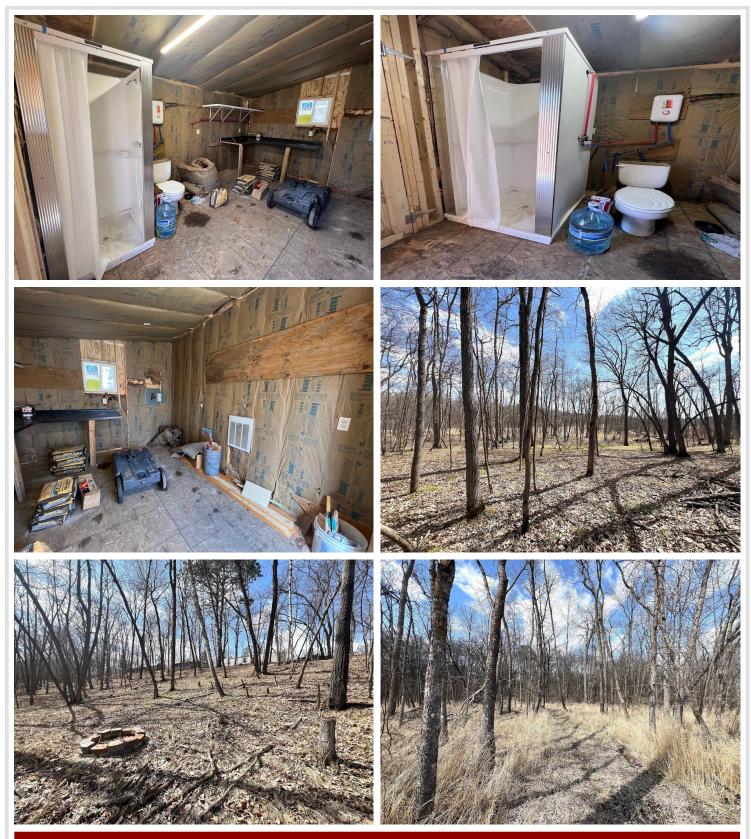

### **Description:**

Nestled along the serene banks of the Crow Wing River with over 200' of shoreline, this property offers an abundance of wildlife and relaxation. Fish and kayak down by your dock or head to one of the few lakes in the area. Hundreds of acres of state land offers hunting, four wheeling, hiking and more, close by. Well on the property. Electric ran to the shed. Use the mobile home as a cabin or renovate and turn it into your home. Perfect for outdoor enthusiasts or those seeking a peaceful escape! We received two quotes to remove the trailer home and they were each \$2,500.