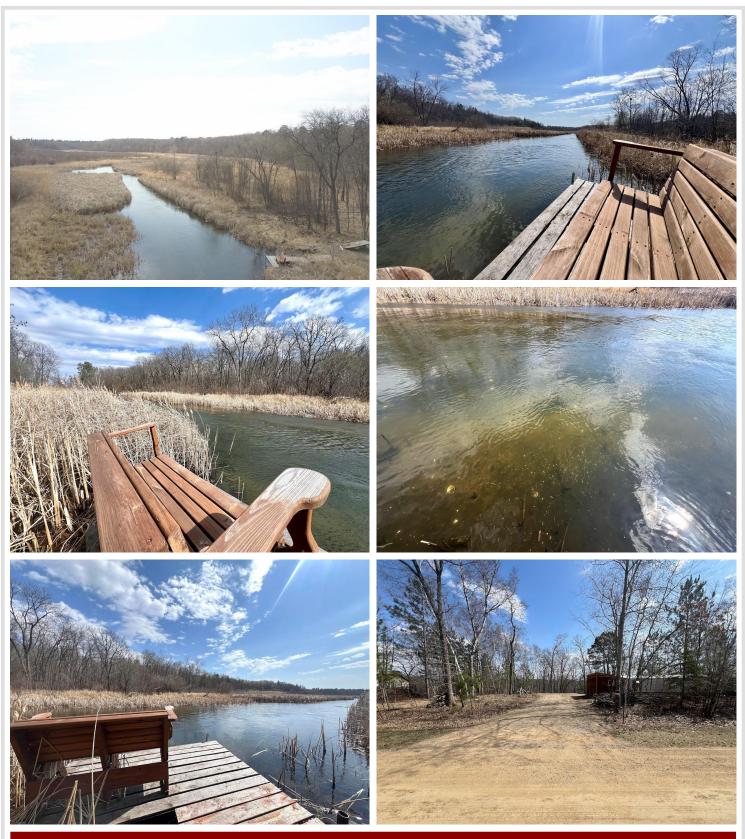

### **Description:**

Nestled along the serene banks of the Crow Wing River with over 200' of shoreline, this property offers an abundance of wildlife and relaxation. Fish and kayak down by your dock or head to one of the few lakes in the area. Hundreds of acres of state land offers hunting, four wheeling, hiking and more, close by. Well on the property. Electric ran to the shed. Use the mobile home as a cabin or renovate and turn it into your home. Perfect for outdoor enthusiasts or those seeking a peaceful escape! We received two quotes to remove the trailer home and they were each \$2,500.