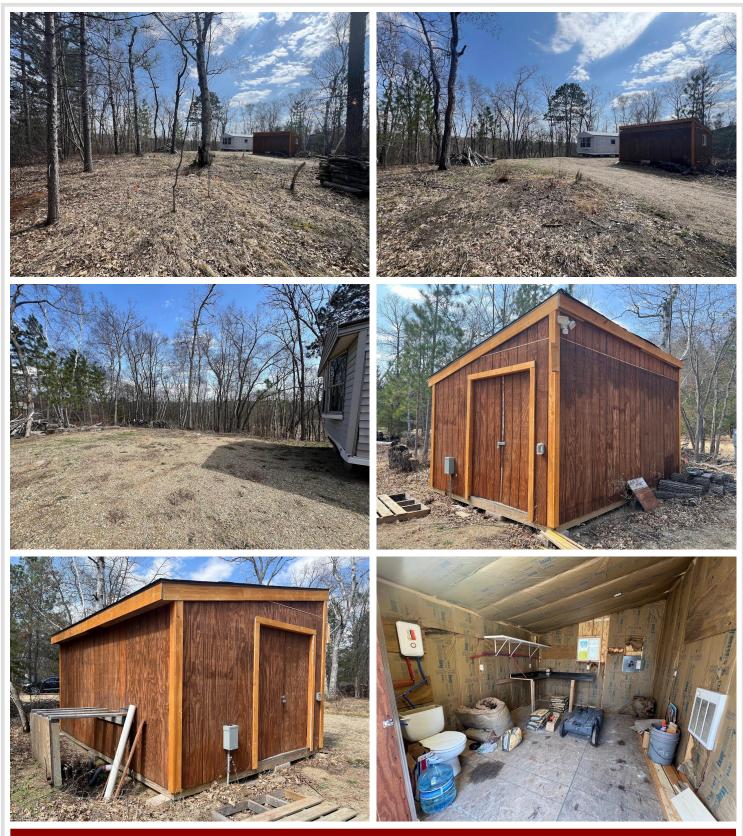

### **Description:**

Nestled along the serene banks of the Crow Wing River with over 200' of shoreline, this property offers an abundance of wildlife and relaxation. Fish and kayak down by your dock or head to one of the few lakes in the area. Hundreds of acres of state land offers hunting, four wheeling, hiking and more, close by. Well on the property. Electric ran to the shed. Use the mobile home as a cabin or renovate and turn it into your home. Perfect for outdoor enthusiasts or those seeking a peaceful escape! We received two quotes to remove the trailer home and they were each \$2,500.