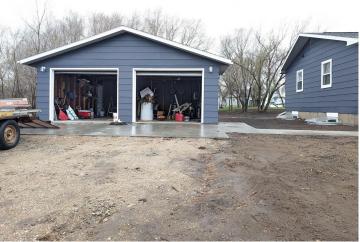

## **Additional Details:**

Year Built 1977
Lot Acres 0.49
Lot Dimensions 50 x 143

Garage Stalls 2
School District 549
Taxes \$62
Taxes with Assessments \$64
Tax Year 2024

### **Additional Features:**

Basement: Block Fuel: Electric Garage: 2 Heat: Baseboard Sewer: City Sewer/Connected Water: City Water/Connected Air Conditioning: Wall Unit(s)