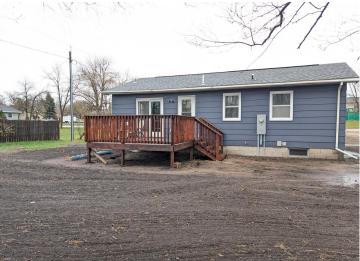

## **Description:**

Fresh on the market is this captivating four-bedroom, dual-bath residence nestled in Perham, Minnesota. Positioned atop a newly constructed block basement, the property boasts a welcoming deck adjoining the kitchen, offering expansive views over a generous double lot. Conveniently situated near the heart of town and East Park, this home merges comfort with convenience.

## **Additional Details:**

Year Built 1977
Lot Acres 0.49
Lot Dimensions 50 x 143

Garage Stalls 2
School District 549
Taxes \$62
Taxes with Assessments \$64
Tax Year 2024