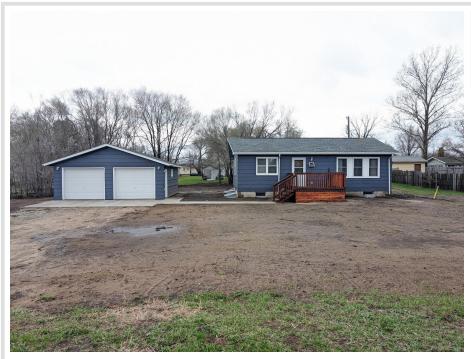

## **Description:**

Fresh on the market is this captivating four-bedroom, dual-bath residence nestled in Perham, Minnesota. Positioned atop a newly constructed block basement, the property boasts a welcoming deck adjoining the kitchen, offering expansive views over a generous double lot. Conveniently situated near the heart of town and East Park, this home merges comfort with convenience.

## **Additional Details:**

Year Built 1977
Lot Acres 0.49
Lot Dimensions 50 x 143

Garage Stalls 2
School District 549
Taxes \$62
Taxes with Assessments \$64
Tax Year 2024