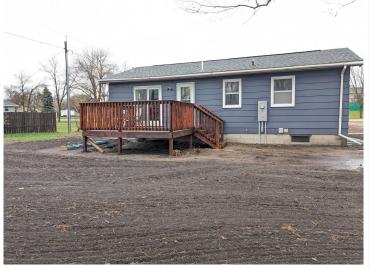

## **Description:**

Fresh on the market is this captivating four-bedroom, dual-bath residence nestled in Perham, Minnesota. Positioned atop a newly constructed block basement, the property boasts a welcoming deck adjoining the kitchen, offering expansive views over a generous double lot. Conveniently situated near the heart of town and East Park, this home merges comfort with convenience.

## **Additional Details:**

Year Built 1977
Lot Acres 0.49
Lot Dimensions 50 x 143

Garage Stalls 2
School District 549
Taxes \$62
Taxes with Assessments \$64
Tax Year 2024