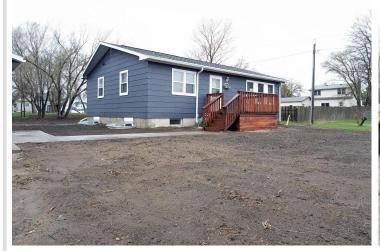

## **Description:**

Fresh on the market is this captivating four-bedroom, dual-bath residence nestled in Perham, Minnesota. Positioned atop a newly constructed block basement, the property boasts a welcoming deck adjoining the kitchen, offering expansive views over a generous double lot. Conveniently situated near the heart of town and East Park, this home merges comfort with convenience.

## **Additional Details:**

Year Built 1977
Lot Acres 0.49
Lot Dimensions 50 x 143

Garage Stalls 2
School District 549
Taxes \$62
Taxes with Assessments \$64
Tax Year 2024