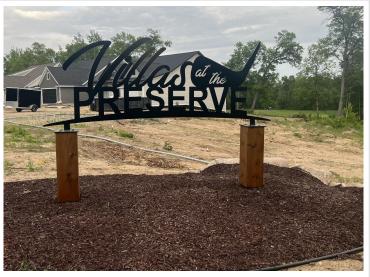

## **Description:**

Conveniently located on the prestigious Grand View Lodge Preserve Golf Course, approximately 6-7 minutes from Nisswa, Grand View Lodge and Pequot Lakes. This lot is amongst executive style villas at the newly developed Villas at the Preserve with awesome views of the countryside and golf course. You have a great opportunity to subsidize your ownership costs by using this as a rental property as well. Use our builder or yours.