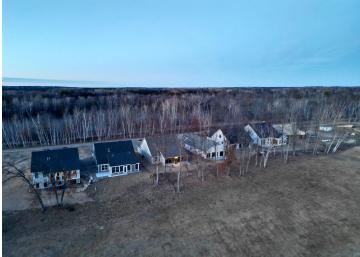

## **Description:**

Conveniently located on the prestigious Grand View Lodge Preserve Golf Course, approximately 6-7 minutes from Nisswa, Grand View Lodge and Pequot Lakes. This lot is amongst executive style villas at the newly developed Villas at the Preserve with awesome views of the countryside and golf course. You have a great opportunity to subsidize your ownership costs by using this as a rental property as well. Use our builder or yours.