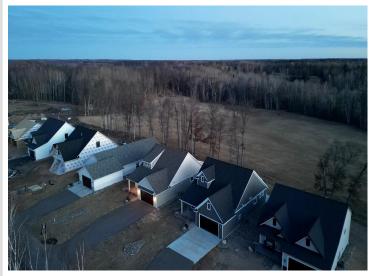

## **Description:**

Conveniently located on the prestigious Grand View Lodge Preserve Golf Course, approximately 6-7 minutes from Nisswa, Grand View Lodge and Pequot Lakes. This lot is amongst executive style villas at the newly developed Villas at the Preserve with awesome views of the countryside and golf course. You have a great opportunity to subsidize your ownership costs by using this as a rental property as well. Use our builder or yours.