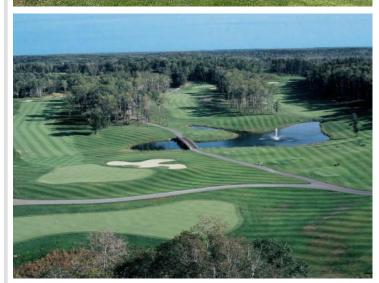

## **Description:**

Conveniently located on the prestigious Grand View Lodge Preserve Golf Course, approximately 6-7 minutes from Nisswa, Grand View Lodge and Pequot Lakes. This lot is amongst executive style villas at the newly developed Villas at the Preserve with awesome views of the countryside and golf course. You have a great opportunity to subsidize your ownership costs by using this as a rental property as well. Use our builder or yours.