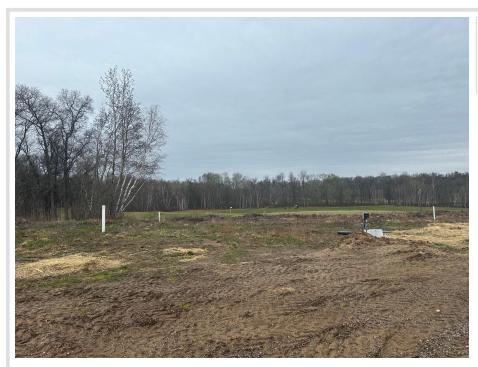

## **Description:**

Conveniently located on the prestigious Grand View Lodge Preserve Golf Course, approximately 6-7 minutes from Nisswa, Grand View Lodge and Pequot Lakes. This lot is amongst executive style villas at the newly developed Villas at the Preserve with awesome views of the countryside and golf course. You have a great opportunity to subsidize your ownership costs by using this as a rental property as well. Use our builder or yours.