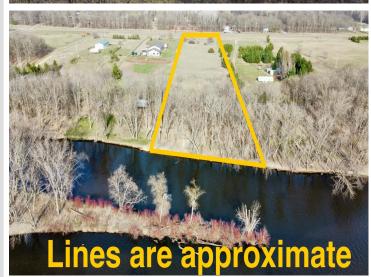

## **Description:**

This beautiful property is located on the Crow Wing River in Cass County. If you are looking at building or simply having a recreational property that gets you on the water, this may be the location for you. Just outside of Motley, this 3.77 acres has a blend of everything, the open field near the front of the property will allow space for building and it transitions to woods as it drops gently to the river. Walking along the river you will love the privacy of the mature trees and nothing beats the views of a flowing river. With close to 157' of river frontage you can enjoy dropping in a kayak, floating the river, or doing a little fishing!

## **Additional Details:**

Lot Acres 3.77
School District 2170
Taxes \$223
Taxes with Assessments \$223
Tax Year 2024