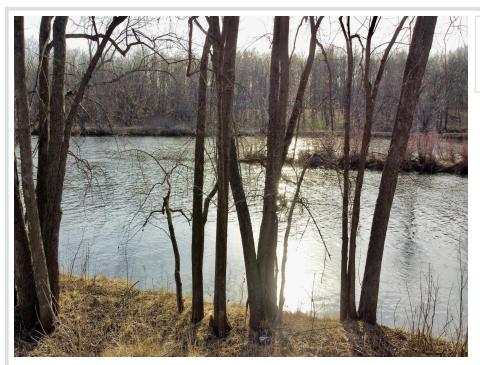

## **Description:**

This beautiful property is located on the Crow Wing River in Cass County. If you are looking at building or simply having a recreational property that gets you on the water, this may be the location for you. Just outside of Motley, this 3.77 acres has a blend of everything, the open field near the front of the property will allow space for building and it transitions to woods as it drops gently to the river. Walking along the river you will love the privacy of the mature trees and nothing beats the views of a flowing river. With close to 157' of river frontage you can enjoy dropping in a kayak, floating the river, or doing a little fishing!