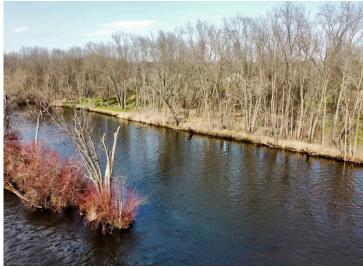

## **Description:**

This beautiful property is located on the Crow Wing River in Cass County. If you are looking at building or simply having a recreational property that gets you on the water, this may be the location for you. Just outside of Motley, this 3.77 acres has a blend of everything, the open field near the front of the property will allow space for building and it transitions to woods as it drops gently to the river. Walking along the river you will love the privacy of the mature trees and nothing beats the views of a flowing river. With close to 157' of river frontage you can enjoy dropping in a kayak, floating the river, or doing a little fishing!