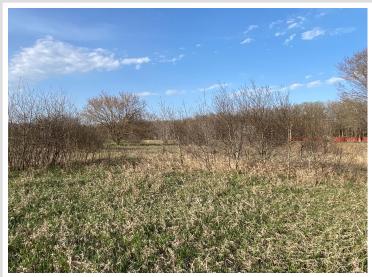

## **Description:**

This beautiful property is located on the Crow Wing River in Cass County. If you are looking at building or simply having a recreational property that gets you on the water, this may be the location for you. Just outside of Motley, this 3.77 acres has a blend of everything, the open field near the front of the property will allow space for building and it transitions to woods as it drops gently to the river. Walking along the river you will love the privacy of the mature trees and nothing beats the views of a flowing river. With close to 157' of river frontage you can enjoy dropping in a kayak, floating the river, or doing a little fishing!