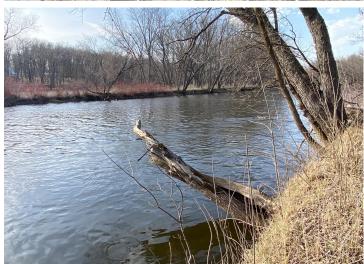

## **Description:**

This beautiful property is located on the Crow Wing River in Cass County. If you are looking at building or simply having a recreational property that gets you on the water, this may be the location for you. Just outside of Motley, this 3.77 acres has a blend of everything, the open field near the front of the property will allow space for building and it transitions to woods as it drops gently to the river. Walking along the river you will love the privacy of the mature trees and nothing beats the views of a flowing river. With close to 157' of river frontage you can enjoy dropping in a kayak, floating the river, or doing a little fishing!