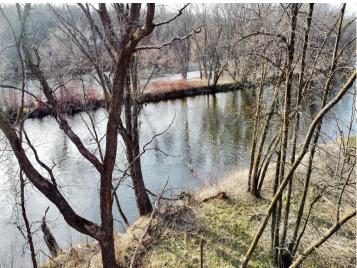

## **Description:**

This beautiful property is located on the Crow Wing River in Cass County. If you are looking at building or simply having a recreational property that gets you on the water, this may be the location for you. Just outside of Motley, this 3.77 acres has a blend of everything, the open field near the front of the property will allow space for building and it transitions to woods as it drops gently to the river. Walking along the river you will love the privacy of the mature trees and nothing beats the views of a flowing river. With close to 157' of river frontage you can enjoy dropping in a kayak, floating the river, or doing a little fishing!