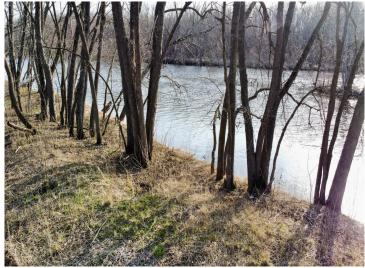

## **Description:**

This beautiful property is located on the Crow Wing River in Cass County. If you are looking at building or simply having a recreational property that gets you on the water, this may be the location for you. Just outside of Motley, this 3.77 acres has a blend of everything, the open field near the front of the property will allow space for building and it transitions to woods as it drops gently to the river. Walking along the river you will love the privacy of the mature trees and nothing beats the views of a flowing river. With close to 157' of river frontage you can enjoy dropping in a kayak, floating the river, or doing a little fishing!