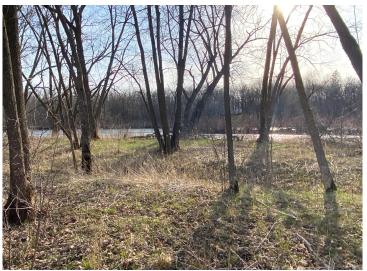

## **Description:**

This beautiful property is located on the Crow Wing River in Cass County. If you are looking at building or simply having a recreational property that gets you on the water, this may be the location for you. Just outside of Motley, this 3.77 acres has a blend of everything, the open field near the front of the property will allow space for building and it transitions to woods as it drops gently to the river. Walking along the river you will love the privacy of the mature trees and nothing beats the views of a flowing river. With close to 157' of river frontage you can enjoy dropping in a kayak, floating the river, or doing a little fishing!