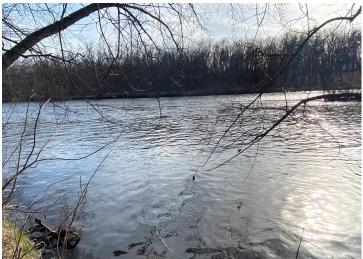

## **Description:**

This beautiful property is located on the Crow Wing River in Cass County. If you are looking at building or simply having a recreational property that gets you on the water, this may be the location for you. Just outside of Motley, this 3.77 acres has a blend of everything, the open field near the front of the property will allow space for building and it transitions to woods as it drops gently to the river. Walking along the river you will love the privacy of the mature trees and nothing beats the views of a flowing river. With close to 157' of river frontage you can enjoy dropping in a kayak, floating the river, or doing a little fishing!