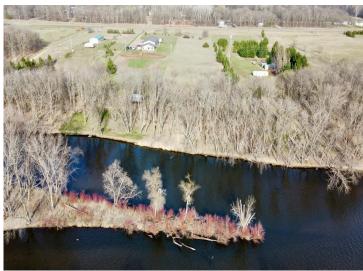

## **Description:**

This beautiful property is located on the Crow Wing River in Cass County. If you are looking at building or simply having a recreational property that gets you on the water, this may be the location for you. Just outside of Motley, this 3.77 acres has a blend of everything, the open field near the front of the property will allow space for building and it transitions to woods as it drops gently to the river. Walking along the river you will love the privacy of the mature trees and nothing beats the views of a flowing river. With close to 157' of river frontage you can enjoy dropping in a kayak, floating the river, or doing a little fishing!