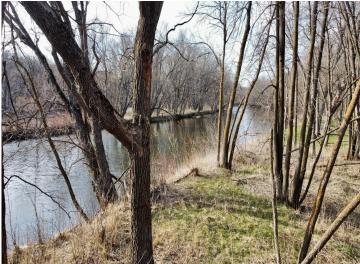

## **Description:**

This beautiful property is located on the Crow Wing River in Cass County. If you are looking at building or simply having a recreational property that gets you on the water, this may be the location for you. Just outside of Motley, this 3.77 acres has a blend of everything, the open field near the front of the property will allow space for building and it transitions to woods as it drops gently to the river. Walking along the river you will love the privacy of the mature trees and nothing beats the views of a flowing river. With close to 157' of river frontage you can enjoy dropping in a kayak, floating the river, or doing a little fishing!