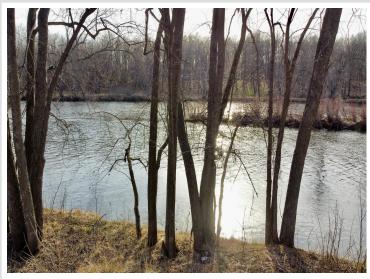

## **Description:**

This beautiful property is located on the Crow Wing River in Cass County. If you are looking at building or simply having a recreational property that gets you on the water, this may be the location for you. Just outside of Motley, this 3.77 acres has a blend of everything, the open field near the front of the property will allow space for building and it transitions to woods as it drops gently to the river. Walking along the river you will love the privacy of the mature trees and nothing beats the views of a flowing river. With close to 157' of river frontage you can enjoy dropping in a kayak, floating the river, or doing a little fishing!