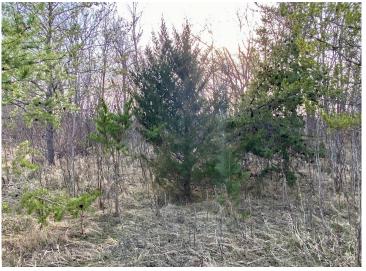

## **Description:**

This beautiful property is located on the Crow Wing River in Cass County. If you are looking at building or simply having a recreational property that gets you on the water, this may be the location for you. Just outside of Motley, this 3.77 acres has a blend of everything, the open field near the front of the property will allow space for building and it transitions to woods as it drops gently to the river. Walking along the river you will love the privacy of the mature trees and nothing beats the views of a flowing river. With close to 157' of river frontage you can enjoy dropping in a kayak, floating the river, or doing a little fishing!