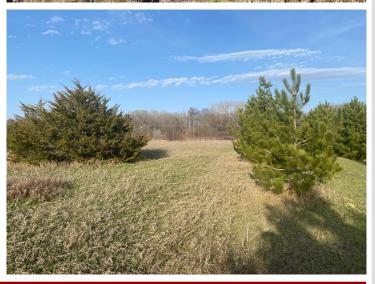

## **Description:**

This beautiful property is located on the Crow Wing River in Cass County. If you are looking at building or simply having a recreational property that gets you on the water, this may be the location for you. Just outside of Motley, this 3.77 acres has a blend of everything, the open field near the front of the property will allow space for building and it transitions to woods as it drops gently to the river. Walking along the river you will love the privacy of the mature trees and nothing beats the views of a flowing river. With close to 157' of river frontage you can enjoy dropping in a kayak, floating the river, or doing a little fishing!