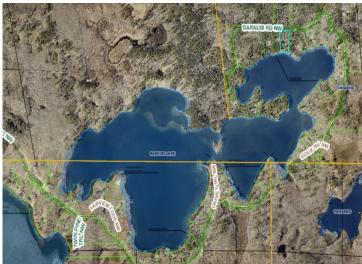

## **Additional Details:**

Lot Acres 1.3

Lot Dimensions 190x339x158x362

School District 118
Taxes \$226
Taxes with Assessments \$226
Tax Year 2024

## **Driving Directions:**

Cty Rd 5 to 14th Ave, North to Buxton Road, East to T, North to T, East at Barnum Rd NW, Around Barnum Lake to Property on the Left

Listed By: CENTURY 21 Atwood

Affinity Real Estate Inc. participates in the Regional Multiple Listing Service of Minnesota, Inc Broker Reciprocity (sm) program, allowing us to display other broker's listings on our website. All properties are subject to prior sale, change or withdrawal.