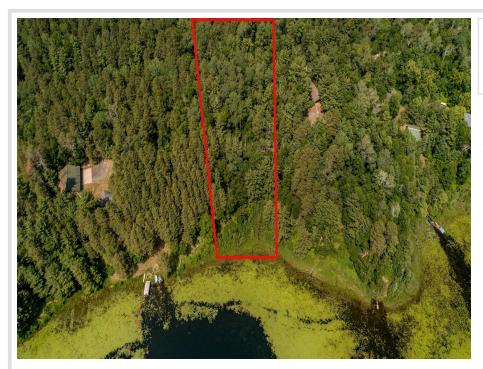

## **Description:**

Build your dream home or cabin on Barnum Lake; a quiet and clean lake tucked into the wooded hills of the Chippewa National Forest. Barnum Lake has no public access, and no access from other lakes, giving it a quiet and private experience its residents enjoy. Enjoy a day of top-notch fishing, or cross country skiing, hiking, or hunting on the nearby Goose Lake trail system and retire to this property's unique deep-forest feel. Property is within the Nordheim neighborhood so building and use covenants apply to preserve the spirit of the quiet up-north experience.

## **Additional Details:**

Lot Acres 1.3

Lot Dimensions 190x339x158x362

School District 118
Taxes \$226
Taxes with Assessments \$226
Tax Year 2024