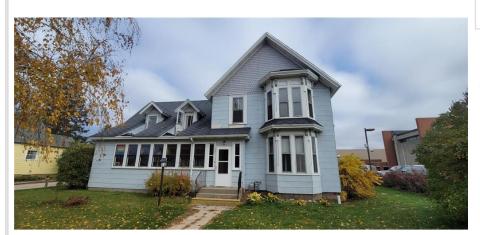

## **Description:**

Great investment opportunity located conveniently in the heart of Detroit Lakes just blocks away from public beach access along W Lake Dr.

## **Additional Details:**

Year Built 1900 Lot Acres 0.3 Lot Dimensions 87x149 School District 22 Taxes \$1,928 Taxes with Assessments \$2,044 Tax Year 2024