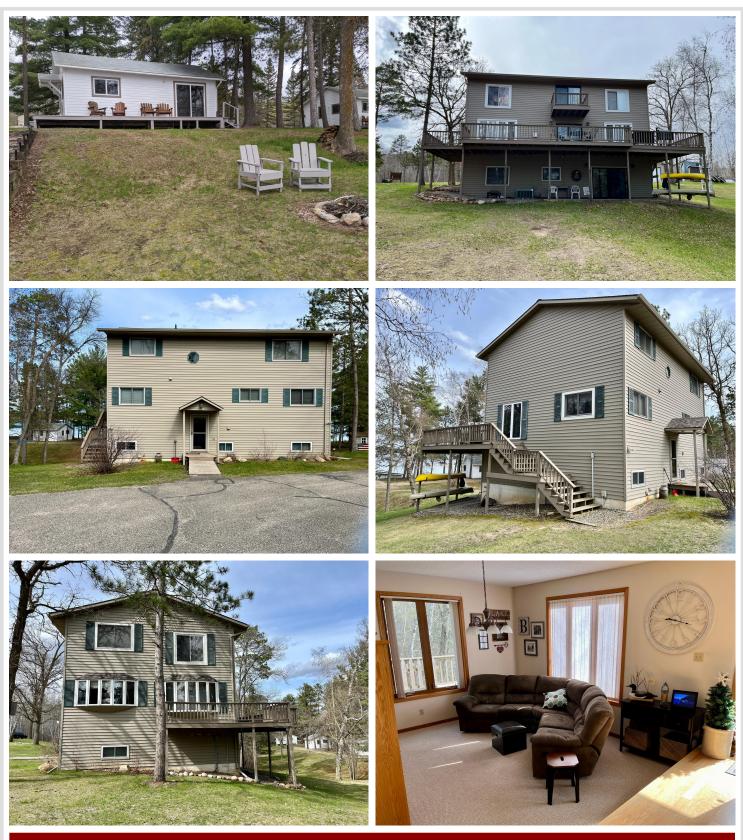

### **Description:**

Birch Harbor Resort is an idyllic family fishing resort on beautiful Lower Bottle Lake. Located in the heart of lake country and near the bustling tourism towns of Park Rapids, Nevis, Walker and Dorset, the resort offers 9 cabins for rent, a seasonal campsite, and a large owner's home big enough for a family. There is also a double garage with attached heated shop, metal storage building and other small sheds to support the operation. This resort has a strong repeat business of satisfied guests. Guests enjoy level grounds, a sandy beach with all the water toys, playground areas, fish cleaning house and pavilion type picnic area. Lower and Upper Bottle Lakes are known for excellent fishing and are part of the Mantrap Chain of Lakes. Included in the sale is 16 acres of high, wooded ground providing growth opportunity, so come with your ideas! All equipment needed to operate the resort is included. The pride in ownership shines through on this property!