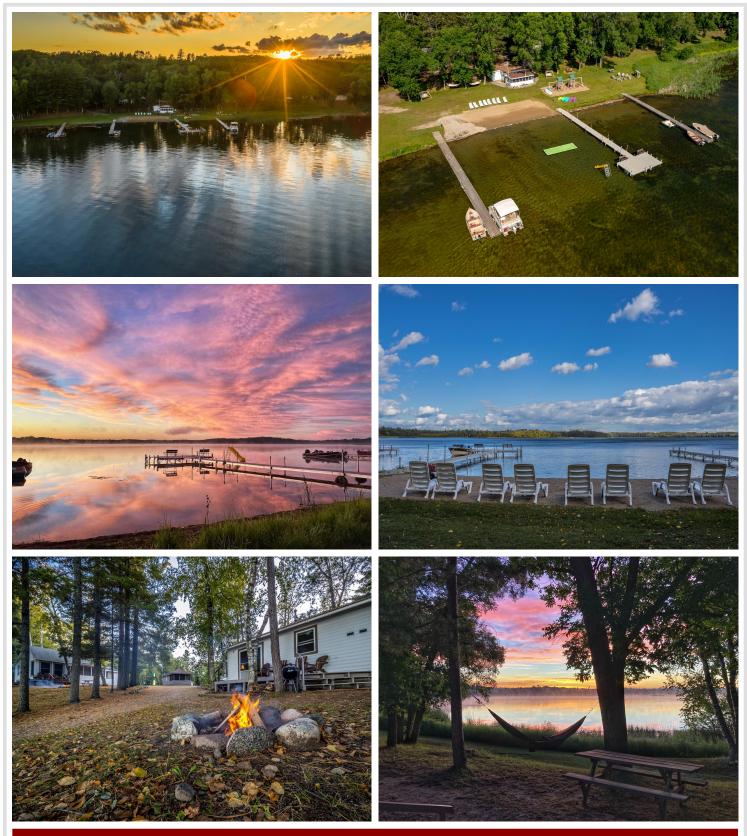

### **Description:**

Birch Harbor Resort is an idyllic family fishing resort on beautiful Lower Bottle Lake. Located in the heart of lake country and near the bustling tourism towns of Park Rapids, Nevis, Walker and Dorset, the resort offers 9 cabins for rent, a seasonal campsite, and a large owner's home big enough for a family. There is also a double garage with attached heated shop, metal storage building and other small sheds to support the operation. This resort has a strong repeat business of satisfied guests. Guests enjoy level grounds, a sandy beach with all the water toys, playground areas, fish cleaning house and pavilion type picnic area. Lower and Upper Bottle Lakes are known for excellent fishing and are part of the Mantrap Chain of Lakes. Included in the sale is 16 acres of high, wooded ground providing growth opportunity, so come with your ideas! All equipment needed to operate the resort is included. The pride in ownership shines through on this property!