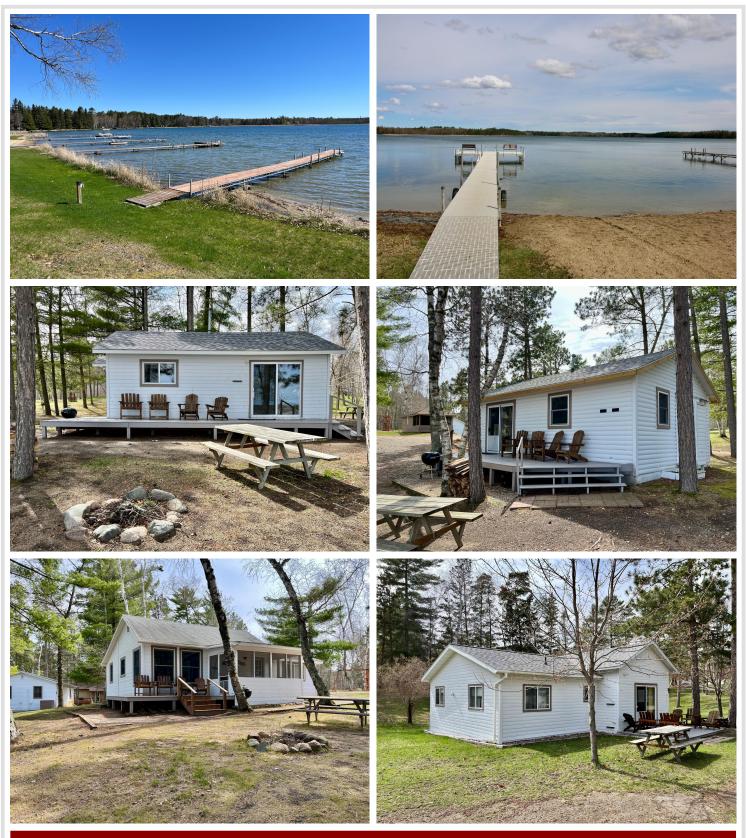

### **Description:**

Birch Harbor Resort is an idyllic family fishing resort on beautiful Lower Bottle Lake. Located in the heart of lake country and near the bustling tourism towns of Park Rapids, Nevis, Walker and Dorset, the resort offers 9 cabins for rent, a seasonal campsite, and a large owner's home big enough for a family. There is also a double garage with attached heated shop, metal storage building and other small sheds to support the operation. This resort has a strong repeat business of satisfied guests. Guests enjoy level grounds, a sandy beach with all the water toys, playground areas, fish cleaning house and pavilion type picnic area. Lower and Upper Bottle Lakes are known for excellent fishing and are part of the Mantrap Chain of Lakes. Included in the sale is 16 acres of high, wooded ground providing growth opportunity, so come with your ideas! All equipment needed to operate the resort is included. The pride in ownership shines through on this property!