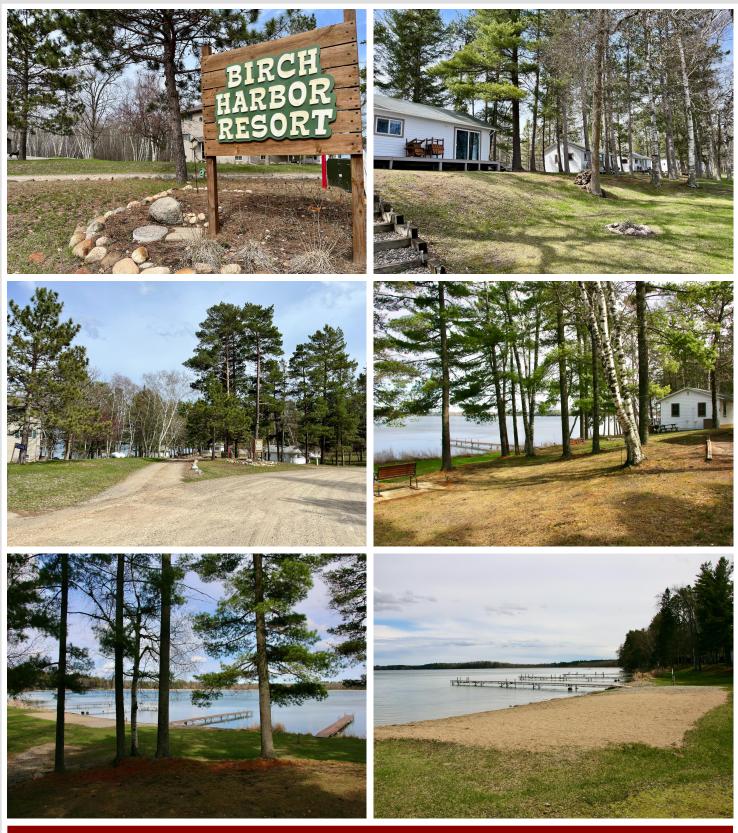

### **Description:**

Birch Harbor Resort is an idyllic family fishing resort on beautiful Lower Bottle Lake. Located in the heart of lake country and near the bustling tourism towns of Park Rapids, Nevis, Walker and Dorset, the resort offers 9 cabins for rent, a seasonal campsite, and a large owner's home big enough for a family. There is also a double garage with attached heated shop, metal storage building and other small sheds to support the operation. This resort has a strong repeat business of satisfied guests. Guests enjoy level grounds, a sandy beach with all the water toys, playground areas, fish cleaning house and pavilion type picnic area. Lower and Upper Bottle Lakes are known for excellent fishing and are part of the Mantrap Chain of Lakes. Included in the sale is 16 acres of high, wooded ground providing growth opportunity, so come with your ideas! All equipment needed to operate the resort is included. The pride in ownership shines through on this property!