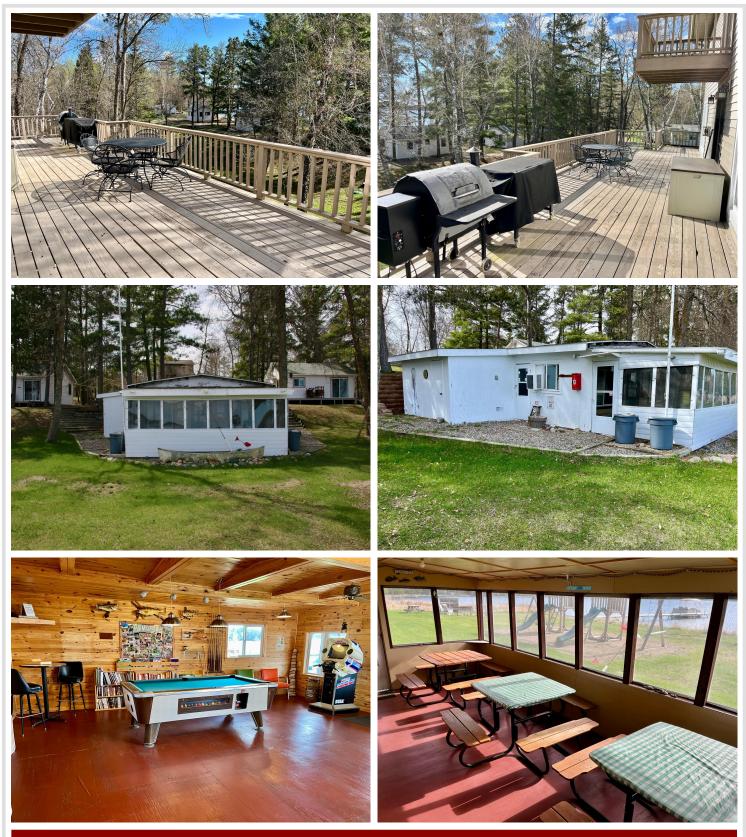

### **Description:**

Birch Harbor Resort is an idyllic family fishing resort on beautiful Lower Bottle Lake. Located in the heart of lake country and near the bustling tourism towns of Park Rapids, Nevis, Walker and Dorset, the resort offers 9 cabins for rent, a seasonal campsite, and a large owner's home big enough for a family. There is also a double garage with attached heated shop, metal storage building and other small sheds to support the operation. This resort has a strong repeat business of satisfied guests. Guests enjoy level grounds, a sandy beach with all the water toys, playground areas, fish cleaning house and pavilion type picnic area. Lower and Upper Bottle Lakes are known for excellent fishing and are part of the Mantrap Chain of Lakes. Included in the sale is 16 acres of high, wooded ground providing growth opportunity, so come with your ideas! All equipment needed to operate the resort is included. The pride in ownership shines through on this property!