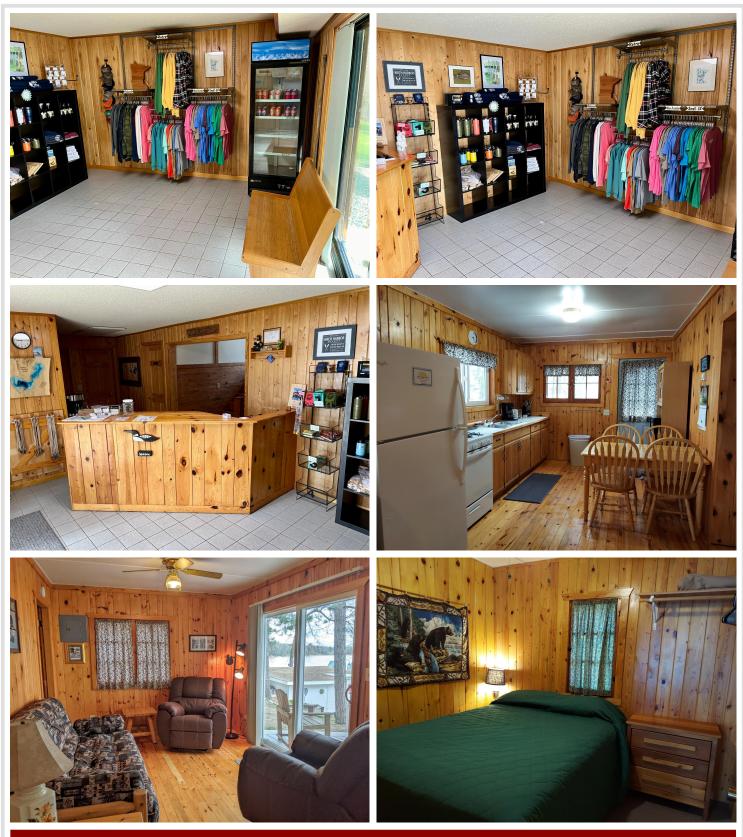

### **Description:**

Birch Harbor Resort is an idyllic family fishing resort on beautiful Lower Bottle Lake. Located in the heart of lake country and near the bustling tourism towns of Park Rapids, Nevis, Walker and Dorset, the resort offers 9 cabins for rent, a seasonal campsite, and a large owner's home big enough for a family. There is also a double garage with attached heated shop, metal storage building and other small sheds to support the operation. This resort has a strong repeat business of satisfied guests. Guests enjoy level grounds, a sandy beach with all the water toys, playground areas, fish cleaning house and pavilion type picnic area. Lower and Upper Bottle Lakes are known for excellent fishing and are part of the Mantrap Chain of Lakes. Included in the sale is 16 acres of high, wooded ground providing growth opportunity, so come with your ideas! All equipment needed to operate the resort is included. The pride in ownership shines through on this property!