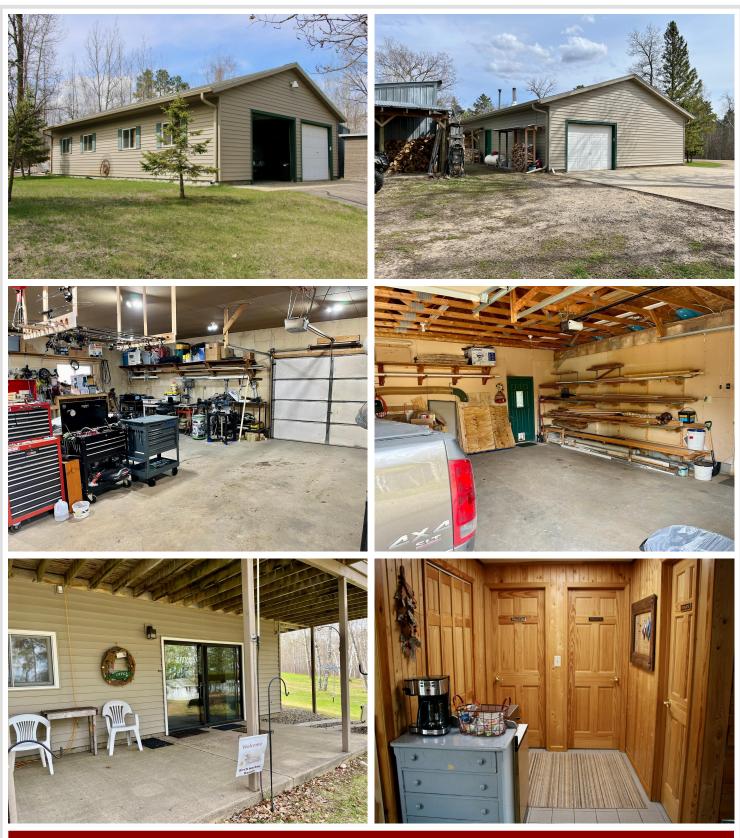

### **Description:**

Birch Harbor Resort is an idyllic family fishing resort on beautiful Lower Bottle Lake. Located in the heart of lake country and near the bustling tourism towns of Park Rapids, Nevis, Walker and Dorset, the resort offers 9 cabins for rent, a seasonal campsite, and a large owner's home big enough for a family. There is also a double garage with attached heated shop, metal storage building and other small sheds to support the operation. This resort has a strong repeat business of satisfied guests. Guests enjoy level grounds, a sandy beach with all the water toys, playground areas, fish cleaning house and pavilion type picnic area. Lower and Upper Bottle Lakes are known for excellent fishing and are part of the Mantrap Chain of Lakes. Included in the sale is 16 acres of high, wooded ground providing growth opportunity, so come with your ideas! All equipment needed to operate the resort is included. The pride in ownership shines through on this property!