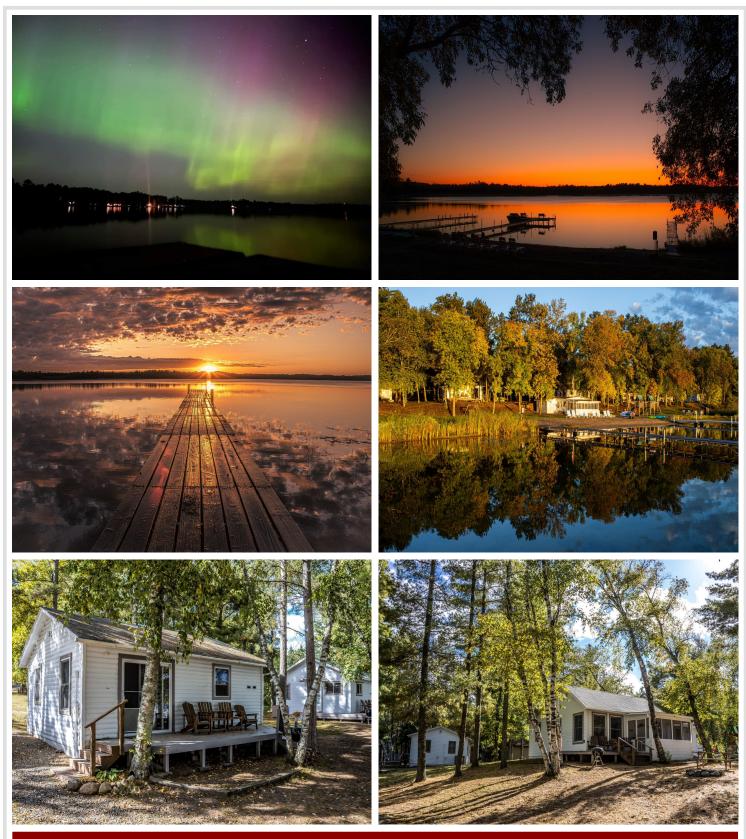

### **Description:**

Birch Harbor Resort is an idyllic family fishing resort on beautiful Lower Bottle Lake. Located in the heart of lake country and near the bustling tourism towns of Park Rapids, Nevis, Walker and Dorset, the resort offers 9 cabins for rent, a seasonal campsite, and a large owner's home big enough for a family. There is also a double garage with attached heated shop, metal storage building and other small sheds to support the operation. This resort has a strong repeat business of satisfied guests. Guests enjoy level grounds, a sandy beach with all the water toys, playground areas, fish cleaning house and pavilion type picnic area. Lower and Upper Bottle Lakes are known for excellent fishing and are part of the Mantrap Chain of Lakes. Included in the sale is 16 acres of high, wooded ground providing growth opportunity, so come with your ideas! All equipment needed to operate the resort is included. The pride in ownership shines through on this property!