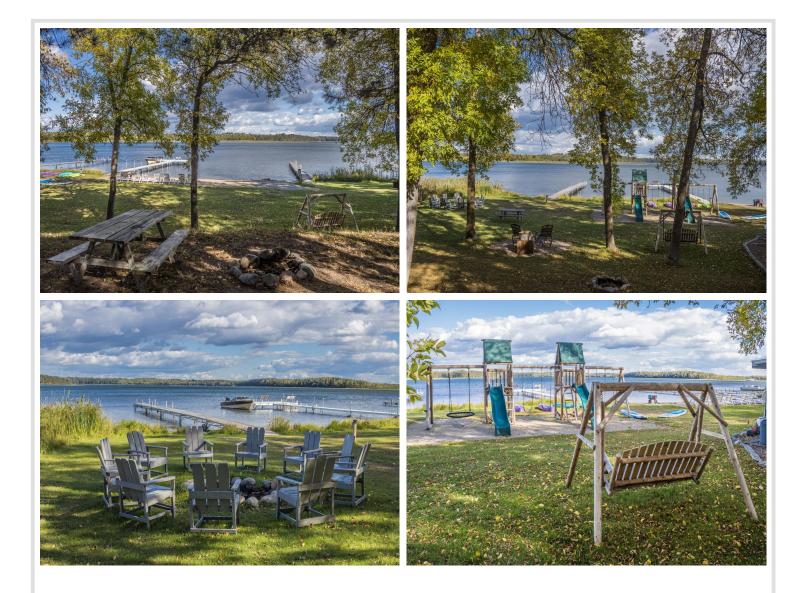

### **Description:**

Birch Harbor Resort is an idyllic family fishing resort on beautiful Lower Bottle Lake. Located in the heart of lake country and near the bustling tourism towns of Park Rapids, Nevis, Walker and Dorset, the resort offers 9 cabins for rent, a seasonal campsite, and a large owner's home big enough for a family. There is also a double garage with attached heated shop, metal storage building and other small sheds to support the operation. This resort has a strong repeat business of satisfied guests. Guests enjoy level grounds, a sandy beach with all the water toys, playground areas, fish cleaning house and pavilion type picnic area. Lower and Upper Bottle Lakes are known for excellent fishing and are part of the Mantrap Chain of Lakes. Included in the sale is 16 acres of high, wooded ground providing growth opportunity, so come with your ideas! All equipment needed to operate the resort is included. The pride in ownership shines through on this property!