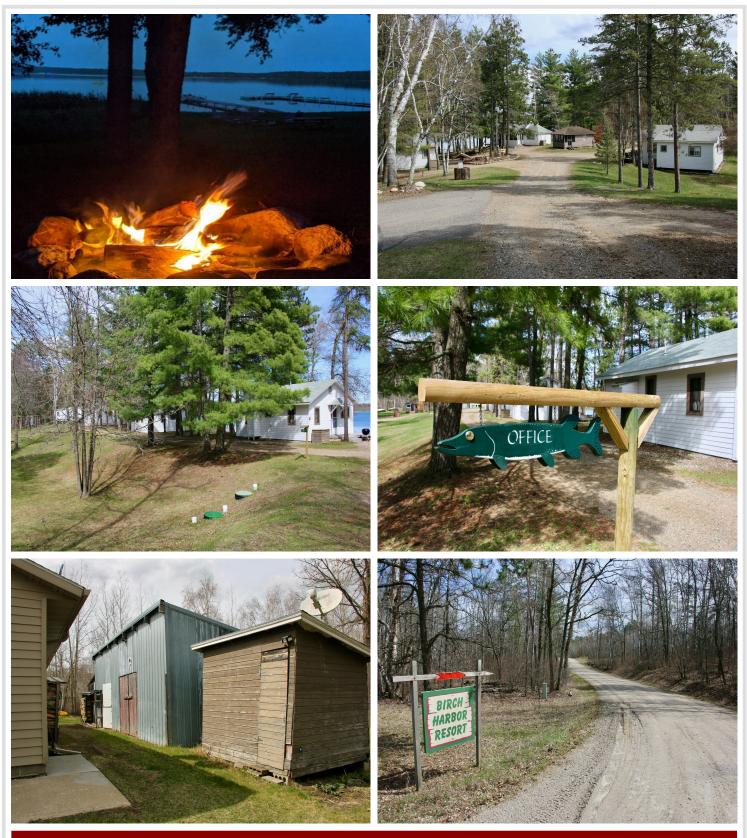

### **Description:**

Birch Harbor Resort is an idyllic family fishing resort on beautiful Lower Bottle Lake. Located in the heart of lake country and near the bustling tourism towns of Park Rapids, Nevis, Walker and Dorset, the resort offers 9 cabins for rent, a seasonal campsite, and a large owner's home big enough for a family. There is also a double garage with attached heated shop, metal storage building and other small sheds to support the operation. This resort has a strong repeat business of satisfied guests. Guests enjoy level grounds, a sandy beach with all the water toys, playground areas, fish cleaning house and pavilion type picnic area. Lower and Upper Bottle Lakes are known for excellent fishing and are part of the Mantrap Chain of Lakes. Included in the sale is 16 acres of high, wooded ground providing growth opportunity, so come with your ideas! All equipment needed to operate the resort is included. The pride in ownership shines through on this property!