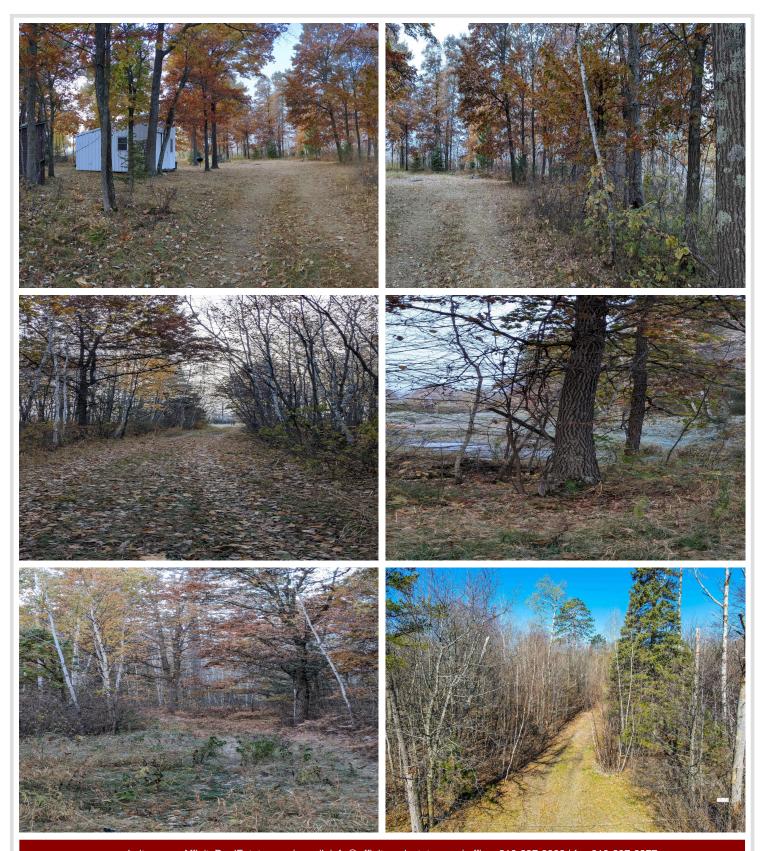

## **Description:**

36 ac. of PRIME HUNTING PROPERTY, just 8 miles southeast of Menahga, MN, offers the perfect mix of terrain, including brushy low ground, high ground meadows, and ideal spots for food plots. Motivated seller! Located off a tar road, it features a 20x16 hunting shack wired for a generator with a propane tank, providing shelter between hunts. A tree stand is already in place for the perfect vantage point. With abundant wildlife like deer, bear, turkey, and pheasant, this property is an ideal hunting retreat. Plus, it's near hundreds of acres of public lands, giving you access to additional hunting opportunities. No photos needed—come see the wildlife signs and deer trails in person!