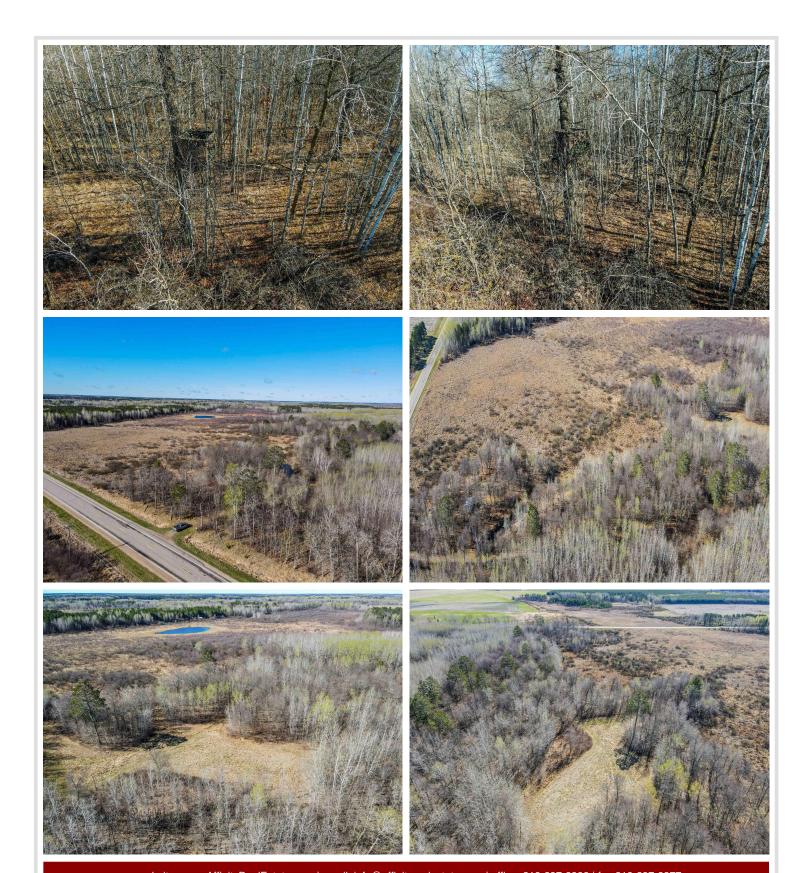

## **Description:**

36 ac. of PRIME HUNTING PROPERTY, just 8 miles southeast of Menahga, MN, offers the perfect mix of terrain, including brushy low ground, high ground meadows, and ideal spots for food plots. Motivated seller! Located off a tar road, it features a 20x16 hunting shack wired for a generator with a propane tank, providing shelter between hunts. A tree stand is already in place for the perfect vantage point. With abundant wildlife like deer, bear, turkey, and pheasant, this property is an ideal hunting retreat. Plus, it's near hundreds of acres of public lands, giving you access to additional hunting opportunities. No photos needed—come see the wildlife signs and deer trails in person!

## **Additional Details:**

Lot Acres 36.06

Lot Dimensions 1180x1280x1180x1300

School District 821
Taxes \$546
Taxes with Assessments \$606
Tax Year 2024