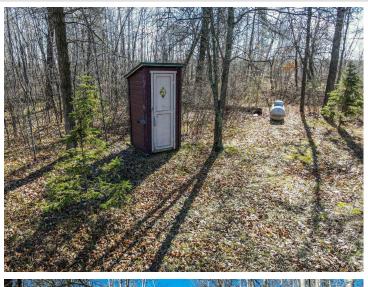

## **Description:**

36 ac. of PRIME HUNTING PROPERTY, just 8 miles southeast of Menahga, MN, offers the perfect mix of terrain, including brushy low ground, high ground meadows, and ideal spots for food plots. Motivated seller! Located off a tar road, it features a 20x16 hunting shack wired for a generator with a propane tank, providing shelter between hunts. A tree stand is already in place for the perfect vantage point. With abundant wildlife like deer, bear, turkey, and pheasant, this property is an ideal hunting retreat. Plus, it's near hundreds of acres of public lands, giving you access to additional hunting opportunities. No photos needed—come see the wildlife signs and deer trails in person!