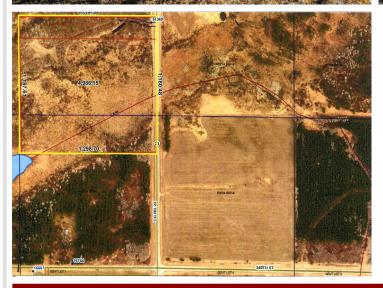

## **Additional Details:**

Lot Acres 36.06

Lot Dimensions 1180x1280x1180x1300

School District 821
Taxes \$546
Taxes with Assessments \$606
Tax Year 2024