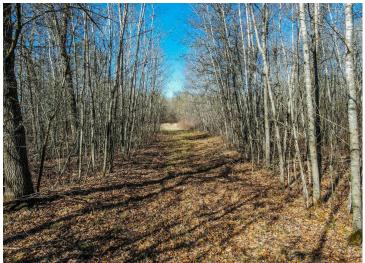

## **Description:**

36 ac. of PRIME HUNTING PROPERTY, just 8 miles southeast of Menahga, MN, offers the perfect mix of terrain, including brushy low ground, high ground meadows, and ideal spots for food plots. Motivated seller! Located off a tar road, it features a 20x16 hunting shack wired for a generator with a propane tank, providing shelter between hunts. A tree stand is already in place for the perfect vantage point. With abundant wildlife like deer, bear, turkey, and pheasant, this property is an ideal hunting retreat. Plus, it's near hundreds of acres of public lands, giving you access to additional hunting opportunities. No photos needed—come see the wildlife signs and deer trails in person!