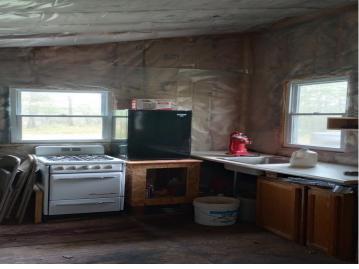

## **Description:**

36 ac. of PRIME HUNTING PROPERTY, just 8 miles southeast of Menahga, MN, offers the perfect mix of terrain, including brushy low ground, high ground meadows, and ideal spots for food plots. Motivated seller! Located off a tar road, it features a 20x16 hunting shack wired for a generator with a propane tank, providing shelter between hunts. A tree stand is already in place for the perfect vantage point. With abundant wildlife like deer, bear, turkey, and pheasant, this property is an ideal hunting retreat. Plus, it's near hundreds of acres of public lands, giving you access to additional hunting opportunities. No photos needed—come see the wildlife signs and deer trails in person!