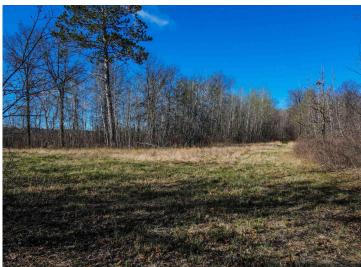

## **Description:**

36 ac. of PRIME HUNTING PROPERTY, just 8 miles southeast of Menahga, MN, offers the perfect mix of terrain, including brushy low ground, high ground meadows, and ideal spots for food plots. Motivated seller! Located off a tar road, it features a 20x16 hunting shack wired for a generator with a propane tank, providing shelter between hunts. A tree stand is already in place for the perfect vantage point. With abundant wildlife like deer, bear, turkey, and pheasant, this property is an ideal hunting retreat. Plus, it's near hundreds of acres of public lands, giving you access to additional hunting opportunities. No photos needed—come see the wildlife signs and deer trails in person!