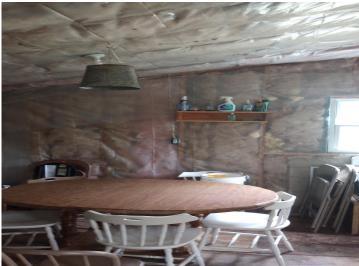

## **Description:**

36 ac. of PRIME HUNTING PROPERTY, just 8 miles southeast of Menahga, MN, offers the perfect mix of terrain, including brushy low ground, high ground meadows, and ideal spots for food plots. Motivated seller! Located off a tar road, it features a 20x16 hunting shack wired for a generator with a propane tank, providing shelter between hunts. A tree stand is already in place for the perfect vantage point. With abundant wildlife like deer, bear, turkey, and pheasant, this property is an ideal hunting retreat. Plus, it's near hundreds of acres of public lands, giving you access to additional hunting opportunities. No photos needed—come see the wildlife signs and deer trails in person!