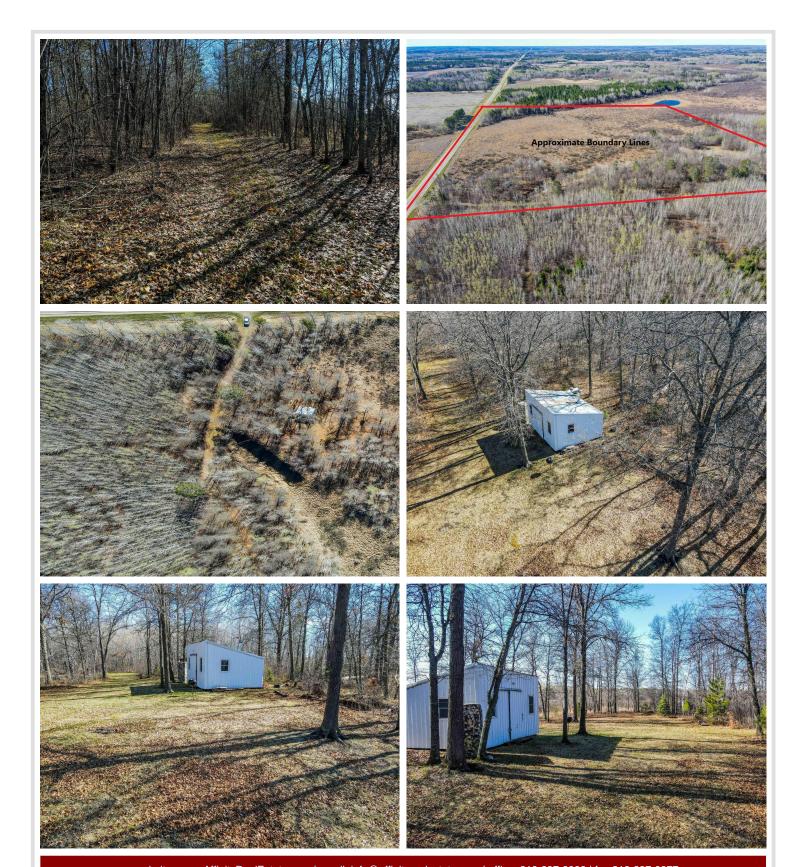

## **Description:**

36 ac. of PRIME HUNTING PROPERTY, just 8 miles southeast of Menahga, MN, offers the perfect mix of terrain, including brushy low ground, high ground meadows, and ideal spots for food plots. Motivated seller! Located off a tar road, it features a 20x16 hunting shack wired for a generator with a propane tank, providing shelter between hunts. A tree stand is already in place for the perfect vantage point. With abundant wildlife like deer, bear, turkey, and pheasant, this property is an ideal hunting retreat. Plus, it's near hundreds of acres of public lands, giving you access to additional hunting opportunities. No photos needed—come see the wildlife signs and deer trails in person!

## **Additional Details:**

Lot Acres 36.06

Lot Dimensions 1180x1280x1180x1300

School District 821
Taxes \$546
Taxes with Assessments \$606
Tax Year 2024