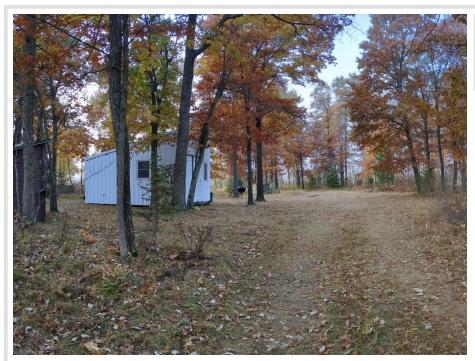

## **Description:**

36 ac. of PRIME HUNTING PROPERTY, just 8 miles southeast of Menahga, MN, offers the perfect mix of terrain, including brushy low ground, high ground meadows, and ideal spots for food plots. Motivated seller! Located off a tar road, it features a 20x16 hunting shack wired for a generator with a propane tank, providing shelter between hunts. A tree stand is already in place for the perfect vantage point. With abundant wildlife like deer, bear, turkey, and pheasant, this property is an ideal hunting retreat. Plus, it's near hundreds of acres of public lands, giving you access to additional hunting opportunities. No photos needed—come see the wildlife signs and deer trails in person!