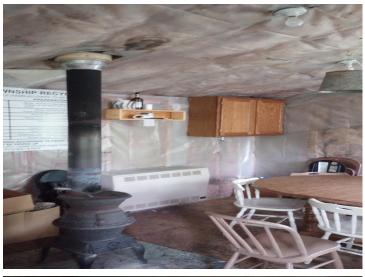

## **Description:**

36 ac. of PRIME HUNTING PROPERTY, just 8 miles southeast of Menahga, MN, offers the perfect mix of terrain, including brushy low ground, high ground meadows, and ideal spots for food plots. Motivated seller! Located off a tar road, it features a 20x16 hunting shack wired for a generator with a propane tank, providing shelter between hunts. A tree stand is already in place for the perfect vantage point. With abundant wildlife like deer, bear, turkey, and pheasant, this property is an ideal hunting retreat. Plus, it's near hundreds of acres of public lands, giving you access to additional hunting opportunities. No photos needed—come see the wildlife signs and deer trails in person!