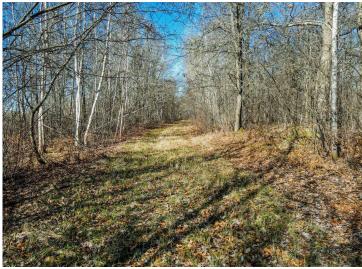

## **Description:**

36 ac. of PRIME HUNTING PROPERTY, just 8 miles southeast of Menahga, MN, offers the perfect mix of terrain, including brushy low ground, high ground meadows, and ideal spots for food plots. Motivated seller! Located off a tar road, it features a 20x16 hunting shack wired for a generator with a propane tank, providing shelter between hunts. A tree stand is already in place for the perfect vantage point. With abundant wildlife like deer, bear, turkey, and pheasant, this property is an ideal hunting retreat. Plus, it's near hundreds of acres of public lands, giving you access to additional hunting opportunities. No photos needed—come see the wildlife signs and deer trails in person!