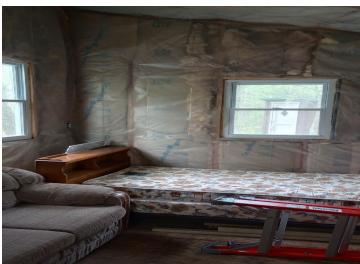

## **Description:**

36 ac. of PRIME HUNTING PROPERTY, just 8 miles southeast of Menahga, MN, offers the perfect mix of terrain, including brushy low ground, high ground meadows, and ideal spots for food plots. Motivated seller! Located off a tar road, it features a 20x16 hunting shack wired for a generator with a propane tank, providing shelter between hunts. A tree stand is already in place for the perfect vantage point. With abundant wildlife like deer, bear, turkey, and pheasant, this property is an ideal hunting retreat. Plus, it's near hundreds of acres of public lands, giving you access to additional hunting opportunities. No photos needed—come see the wildlife signs and deer trails in person!