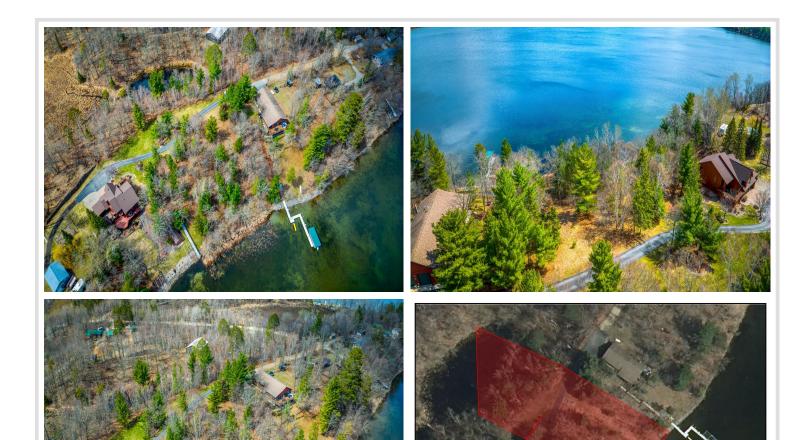

## **Description:**

OH my!! Wolf Lake is a big part of the Cass Lake Chain. This property would make for a great walk out style home with views from above!! Come take a look at this 1+ ac lot with 150 ft of solid lake shore!! To one of the potential building sights is a paved drive as well.

## **Additional Details:**

Lot Acres 1.23

Lot Dimensions 150x200x150x350x170x230

School District 31 Taxes \$796 Taxes with Assessments \$796 Tax Year 2024