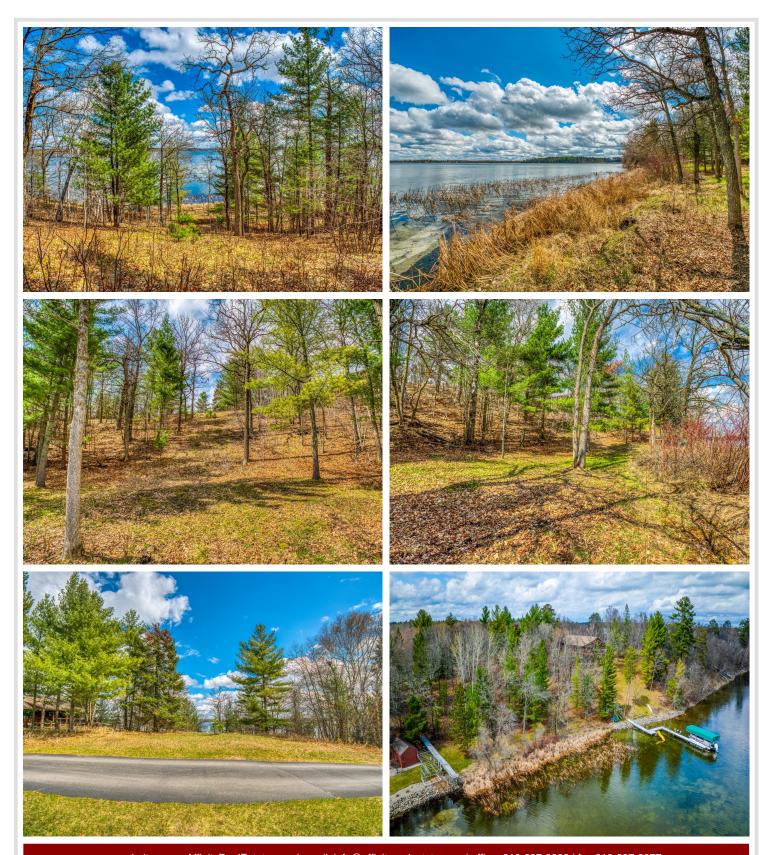

## **Description:**

OH my!! Wolf Lake is a big part of the Cass Lake Chain. This property would make for a great walk out style home with views from above!! Come take a look at this 1+ ac lot with 150 ft of solid lake shore!! To one of the potential building sights is a paved drive as well.

## **Additional Details:**

Lot Acres 1.23

Lot Dimensions 150x200x150x350x170x230

School District 31 Taxes \$796 Taxes with Assessments \$796 Tax Year 2024