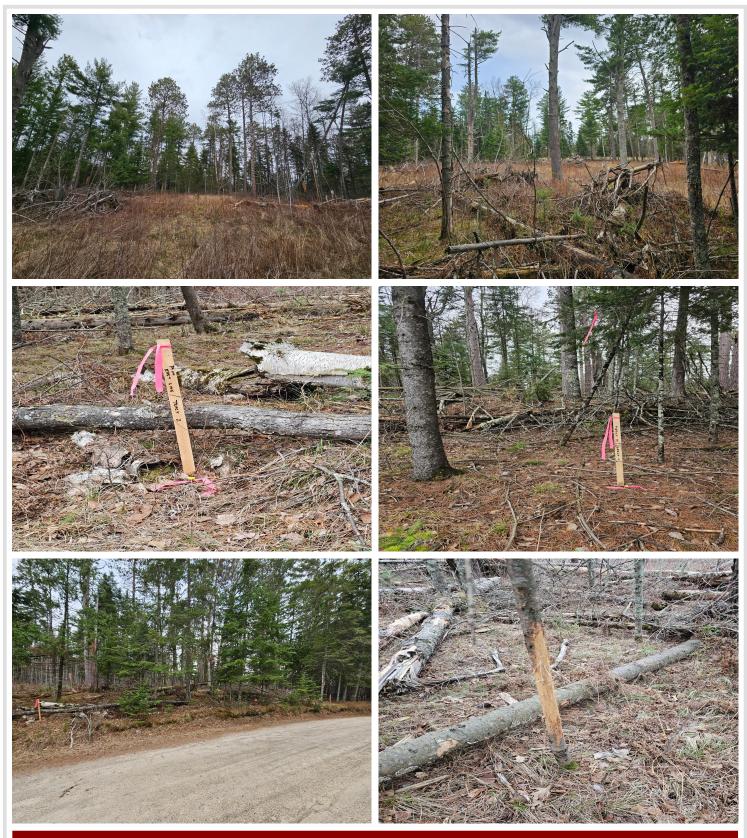

### **Description:**

Hard to find wooded, level, 3.5-acre lot within Longville city limits. Perfect for a new home or business. City sewer is available. Lot is mostly wooded with some open areas.