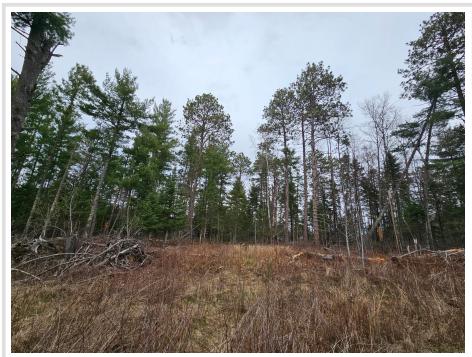

### **Description:**

Hard to find wooded, level, 3.5-acre lot within Longville city limits. Perfect for a new home or business. City sewer is available. Lot is mostly wooded with some open areas.