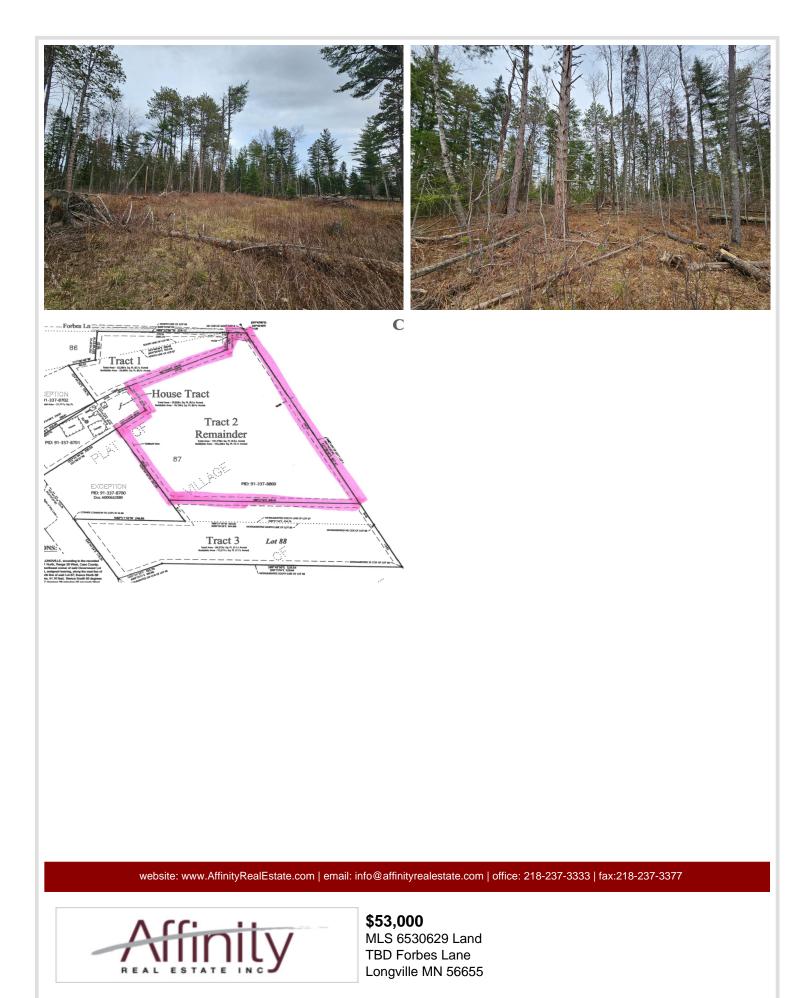

### **Description:**

Hard to find wooded, level, 3.5-acre lot within Longville city limits. Perfect for a new home or business. City sewer is available. Lot is mostly wooded with some open areas.

### Additional Details:

| Lot Acres              | 3.5       |
|------------------------|-----------|
| Lot Dimensions         | irregular |
| School District        | 118       |
| Taxes                  | \$1       |
| Taxes with Assessments | \$1       |
| Tax Year               | 2024      |