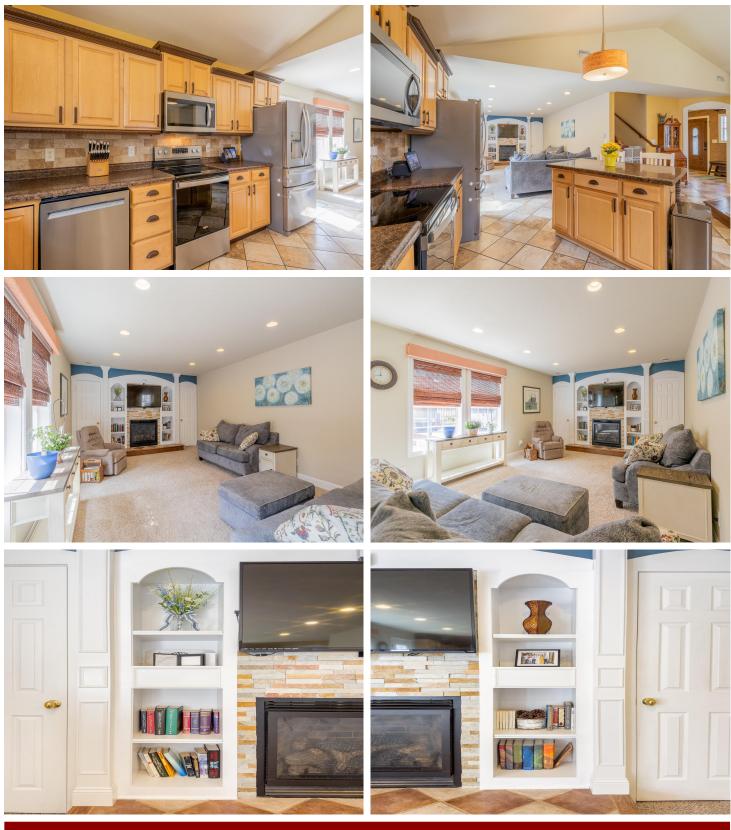

### **Description:**

If you are looking for a great location, 241 Swedmark DR SW is the spot, just on the outskirts of Bemidji minutes from shopping, schools, and downtown. This beautiful 3 bedroom, 3 bathroom home is tucked away on 1.61 ac. As you enter through the front door the foyer boasts custom painted walls, a ½ bath, and tile floor, where it opens to a raised dining room, flowing into the kitchen and large living room and gas fireplace. Enjoy the privacy around the home with a landscaped yard, deck and fenced back yard.