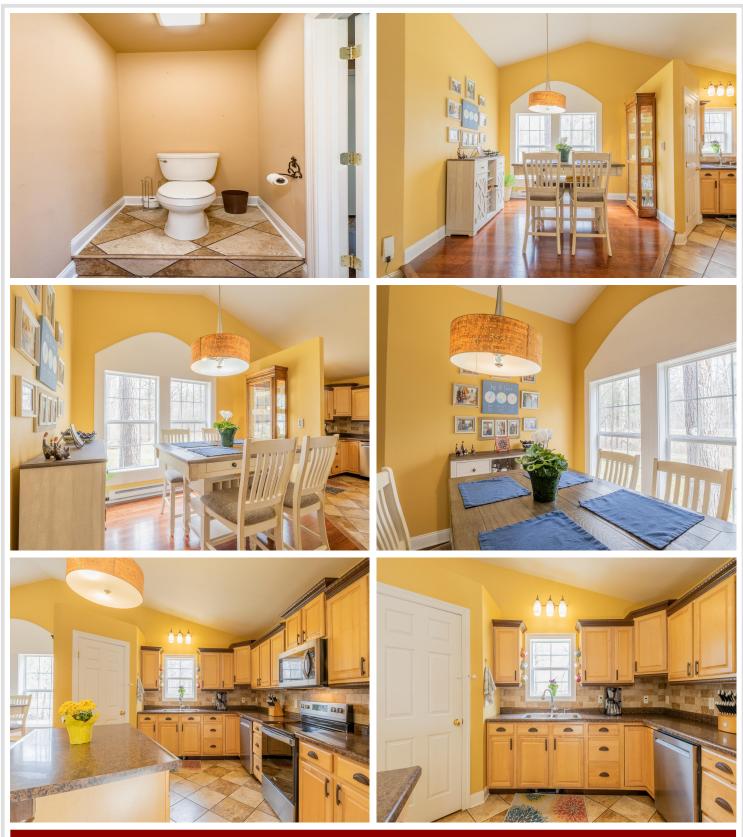

### **Description:**

If you are looking for a great location, 241 Swedmark DR SW is the spot, just on the outskirts of Bemidji minutes from shopping, schools, and downtown. This beautiful 3 bedroom, 3 bathroom home is tucked away on 1.61 ac. As you enter through the front door the foyer boasts custom painted walls, a ½ bath, and tile floor, where it opens to a raised dining room, flowing into the kitchen and large living room and gas fireplace. Enjoy the privacy around the home with a landscaped yard, deck and fenced back yard.