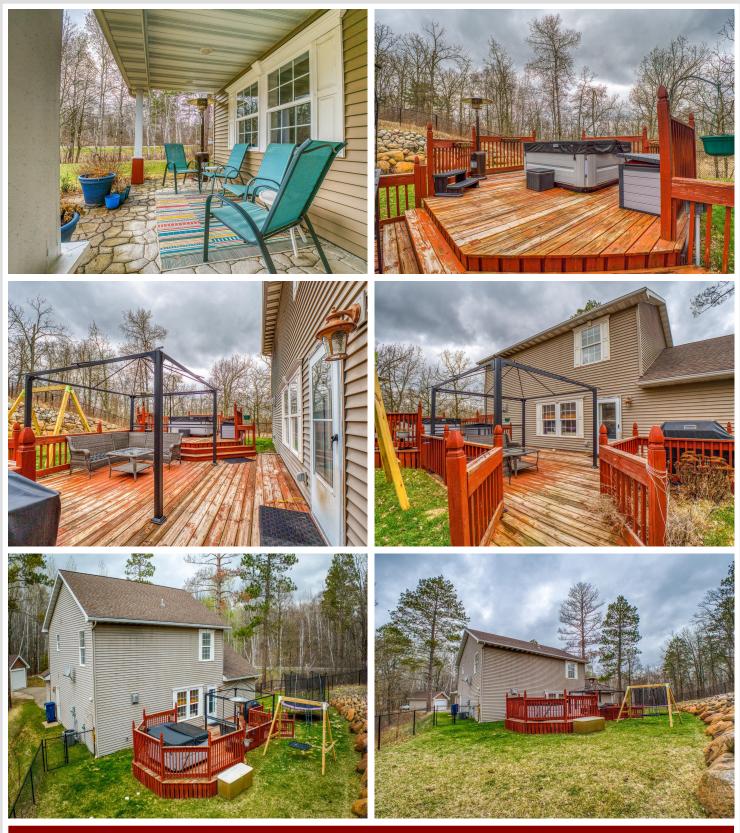

### **Description:**

If you are looking for a great location, 241 Swedmark DR SW is the spot, just on the outskirts of Bemidji minutes from shopping, schools, and downtown. This beautiful 3 bedroom, 3 bathroom home is tucked away on 1.61 ac. As you enter through the front door the foyer boasts custom painted walls, a ½ bath, and tile floor, where it opens to a raised dining room, flowing into the kitchen and large living room and gas fireplace. Enjoy the privacy around the home with a landscaped yard, deck and fenced back yard.