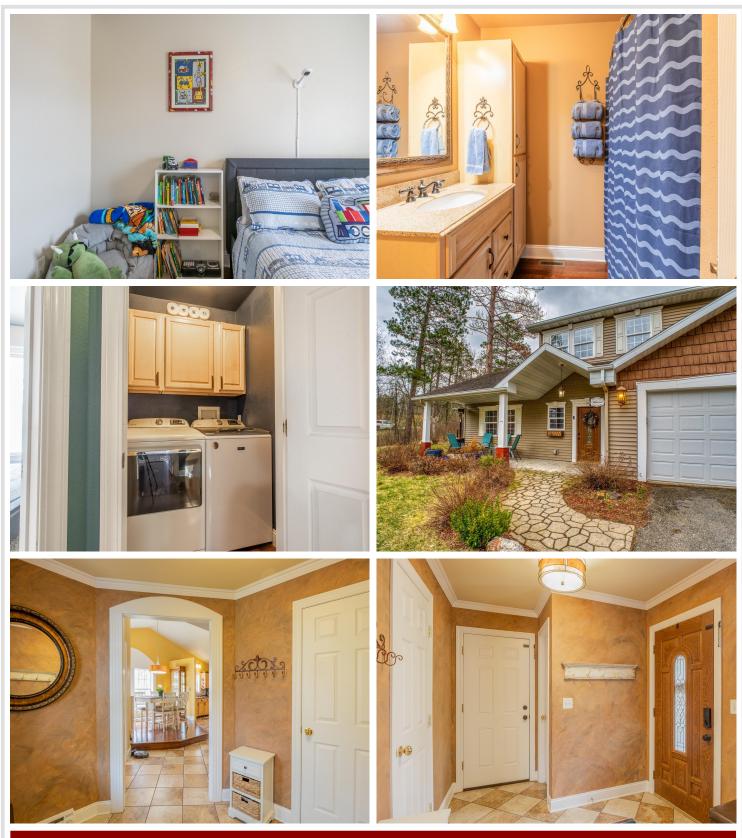

### **Description:**

If you are looking for a great location, 241 Swedmark DR SW is the spot, just on the outskirts of Bemidji minutes from shopping, schools, and downtown. This beautiful 3 bedroom, 3 bathroom home is tucked away on 1.61 ac. As you enter through the front door the foyer boasts custom painted walls, a ½ bath, and tile floor, where it opens to a raised dining room, flowing into the kitchen and large living room and gas fireplace. Enjoy the privacy around the home with a landscaped yard, deck and fenced back yard.