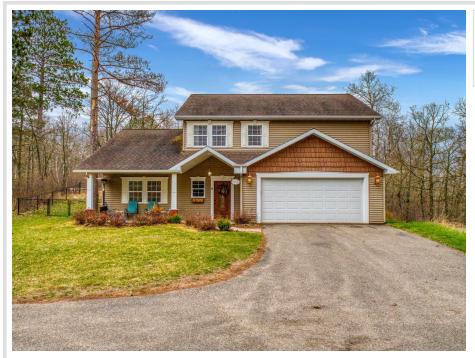

### **Description:**

If you are looking for a great location, 241 Swedmark DR SW is the spot, just on the outskirts of Bemidji minutes from shopping, schools, and downtown. This beautiful 3 bedroom, 3 bathroom home is tucked away on 1.61 ac. As you enter through the front door the foyer boasts custom painted walls, a ½ bath, and tile floor, where it opens to a raised dining room, flowing into the kitchen and large living room and gas fireplace. Enjoy the privacy around the home with a landscaped yard, deck and fenced back yard.