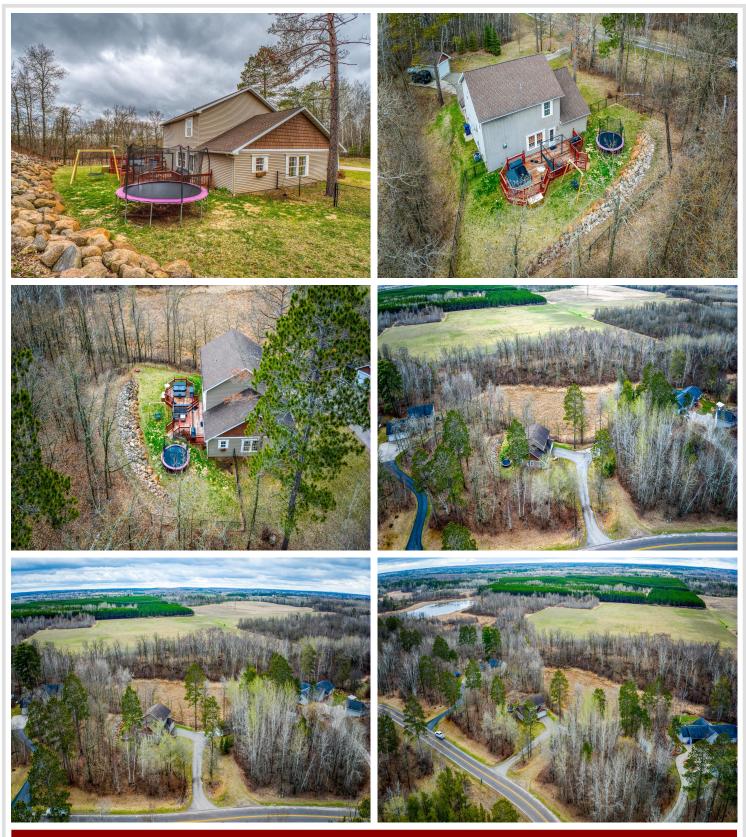

### **Description:**

If you are looking for a great location, 241 Swedmark DR SW is the spot, just on the outskirts of Bemidji minutes from shopping, schools, and downtown. This beautiful 3 bedroom, 3 bathroom home is tucked away on 1.61 ac. As you enter through the front door the foyer boasts custom painted walls, a ½ bath, and tile floor, where it opens to a raised dining room, flowing into the kitchen and large living room and gas fireplace. Enjoy the privacy around the home with a landscaped yard, deck and fenced back yard.

#### Additional Details:

| Year Built             | 2006            |
|------------------------|-----------------|
| Lot Acres              | 1.61            |
| Lot Dimensions         | 280x290x350x170 |
| Garage Stalls          | 2               |
| School District        | 31              |
| Taxes                  | \$3,468         |
| Taxes with Assessments | \$3,468         |
| Tax Year               | 2024            |