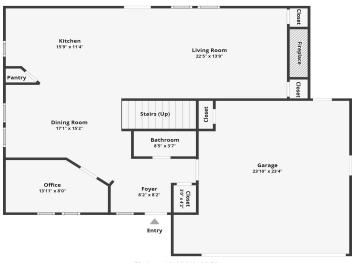

### **Description:**

If you are looking for a great location, 241 Swedmark DR SW is the spot, just on the outskirts of Bemidji minutes from shopping, schools, and downtown. This beautiful 3 bedroom, 3 bathroom home is tucked away on 1.61 ac. As you enter through the front door the foyer boasts custom painted walls, a ½ bath, and tile floor, where it opens to a raised dining room, flowing into the kitchen and large living room and gas fireplace. Enjoy the privacy around the home with a landscaped yard, deck and fenced back yard.

#### Additional Details:

| Year Built             | 2006            |
|------------------------|-----------------|
| Lot Acres              | 1.61            |
| Lot Dimensions         | 280x290x350x170 |
| Garage Stalls          | 2               |
| School District        | 31              |
| Taxes                  | \$3,468         |
| Taxes with Assessments | \$3,468         |
| Tax Year               | 2024            |