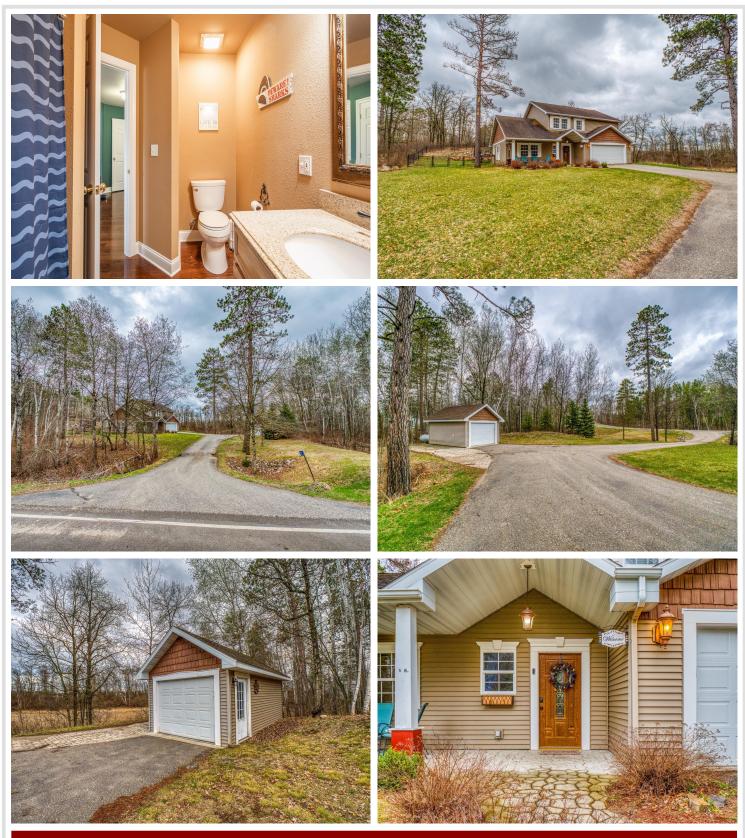

### **Description:**

If you are looking for a great location, 241 Swedmark DR SW is the spot, just on the outskirts of Bemidji minutes from shopping, schools, and downtown. This beautiful 3 bedroom, 3 bathroom home is tucked away on 1.61 ac. As you enter through the front door the foyer boasts custom painted walls, a ½ bath, and tile floor, where it opens to a raised dining room, flowing into the kitchen and large living room and gas fireplace. Enjoy the privacy around the home with a landscaped yard, deck and fenced back yard.