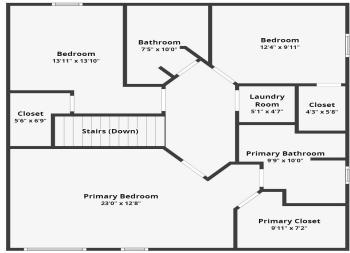

### **Description:**

If you are looking for a great location, 241 Swedmark DR SW is the spot, just on the outskirts of Bemidji minutes from shopping, schools, and downtown. This beautiful 3 bedroom, 3 bathroom home is tucked away on 1.61 ac. As you enter through the front door the foyer boasts custom painted walls, a ½ bath, and tile floor, where it opens to a raised dining room, flowing into the kitchen and large living room and gas fireplace. Enjoy the privacy around the home with a landscaped yard, deck and fenced back yard.

#### Additional Details:

| Year Built             | 2006            |
|------------------------|-----------------|
| Lot Acres              | 1.61            |
| Lot Dimensions         | 280x290x350x170 |
| Garage Stalls          | 2               |
| School District        | 31              |
| Taxes                  | \$3,468         |
| Taxes with Assessments | \$3,468         |
| Tax Year               | 2024            |