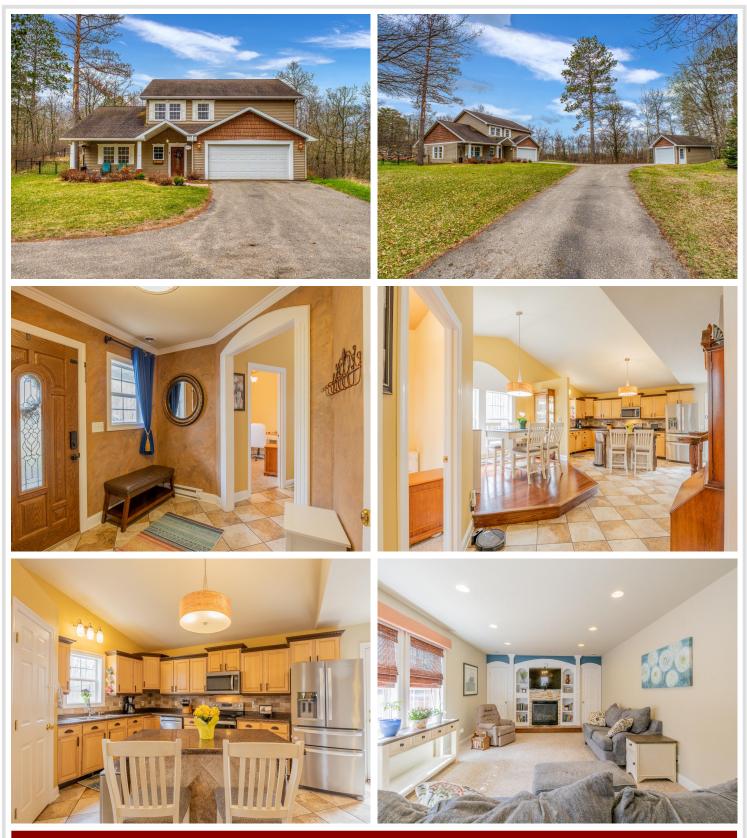

### **Description:**

If you are looking for a great location, 241 Swedmark DR SW is the spot, just on the outskirts of Bemidji minutes from shopping, schools, and downtown. This beautiful 3 bedroom, 3 bathroom home is tucked away on 1.61 ac. As you enter through the front door the foyer boasts custom painted walls, a ½ bath, and tile floor, where it opens to a raised dining room, flowing into the kitchen and large living room and gas fireplace. Enjoy the privacy around the home with a landscaped yard, deck and fenced back yard.