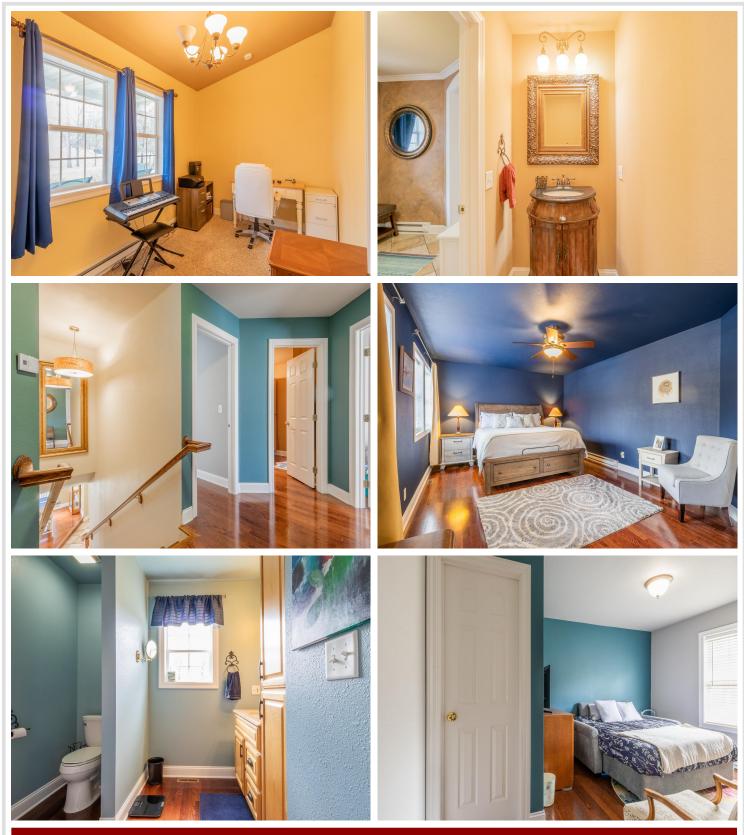

### **Description:**

If you are looking for a great location, 241 Swedmark DR SW is the spot, just on the outskirts of Bemidji minutes from shopping, schools, and downtown. This beautiful 3 bedroom, 3 bathroom home is tucked away on 1.61 ac. As you enter through the front door the foyer boasts custom painted walls, a ½ bath, and tile floor, where it opens to a raised dining room, flowing into the kitchen and large living room and gas fireplace. Enjoy the privacy around the home with a landscaped yard, deck and fenced back yard.