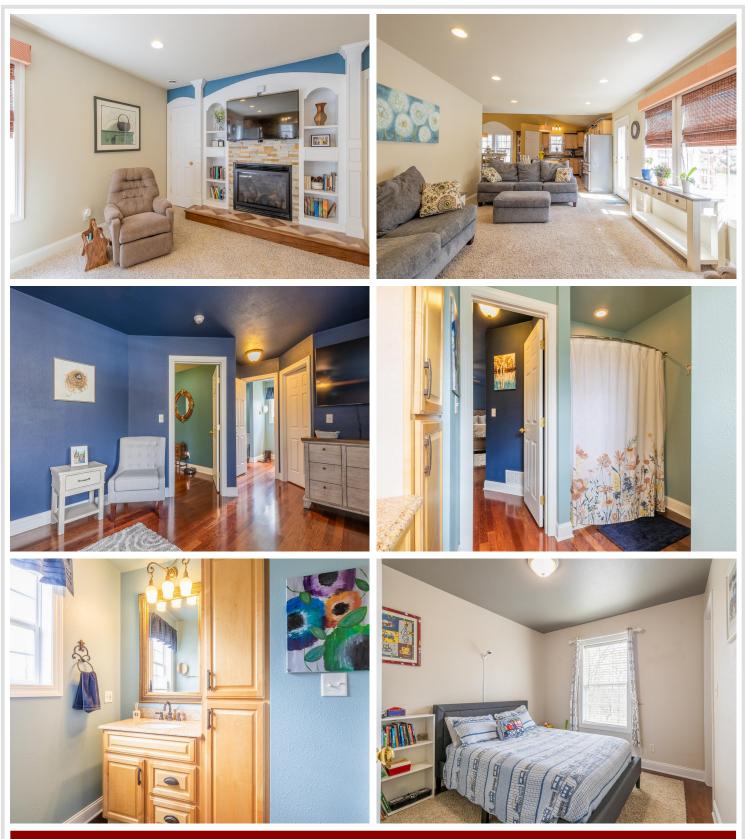

### **Description:**

If you are looking for a great location, 241 Swedmark DR SW is the spot, just on the outskirts of Bemidji minutes from shopping, schools, and downtown. This beautiful 3 bedroom, 3 bathroom home is tucked away on 1.61 ac. As you enter through the front door the foyer boasts custom painted walls, a ½ bath, and tile floor, where it opens to a raised dining room, flowing into the kitchen and large living room and gas fireplace. Enjoy the privacy around the home with a landscaped yard, deck and fenced back yard.