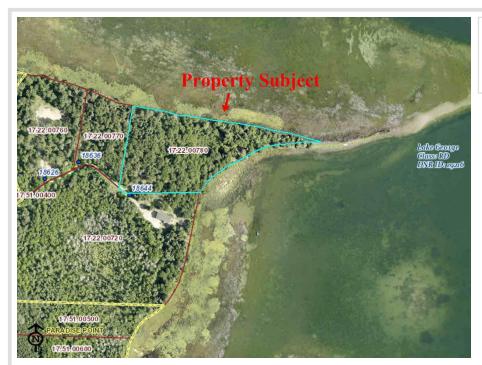

## **Description:**

Make an appointment to check out the recently platted New Paradise Point lots on Lake George. 8 lots are being offered ranging in size from 2.55 to 9.51 acres. Nice tree cover, privacy and beautiful building sites with captivating views of Lake George. Prices vary from \$89,900 to \$139,900 and the point is offered at \$500,000 consisting of 1,450' of lakeshore, gentle elevation and panoramic views. The clear waters of Lake George boast 825 acres for recreation, boating, viewing wildlife and nature. This outstanding lake is well known for its fishing opportunities and is centrally located between Park Rapids, Bemidji and Walker.