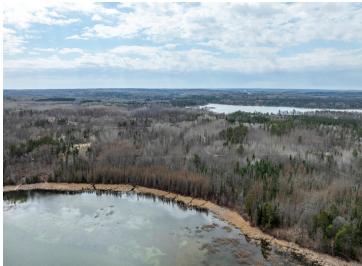

## **Description:**

Make an appointment to check out the recently platted New Paradise Point lots on Lake George. 8 lots are being offered ranging in size from 2.55 to 9.51 acres. Nice tree cover, privacy and beautiful building sites with captivating views of Lake George. Prices vary from \$89,900 to \$139,900 and the point is offered at \$500,000 consisting of 1,450' of lakeshore, gentle elevation and panoramic views. The clear waters of Lake George boast 825 acres for recreation, boating, viewing wildlife and nature. This outstanding lake is well known for its fishing opportunities and is centrally located between Park Rapids, Bemidji and Walker.