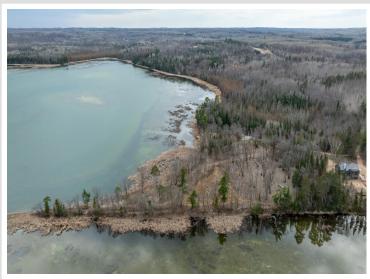

## **Description:**

Make an appointment to check out the recently platted New Paradise Point lots on Lake George. 8 lots are being offered ranging in size from 2.55 to 9.51 acres. Nice tree cover, privacy and beautiful building sites with captivating views of Lake George. Prices vary from \$89,900 to \$139,900 and the point is offered at \$500,000 consisting of 1,450' of lakeshore, gentle elevation and panoramic views. The clear waters of Lake George boast 825 acres for recreation, boating, viewing wildlife and nature. This outstanding lake is well known for its fishing opportunities and is centrally located between Park Rapids, Bemidji and Walker.