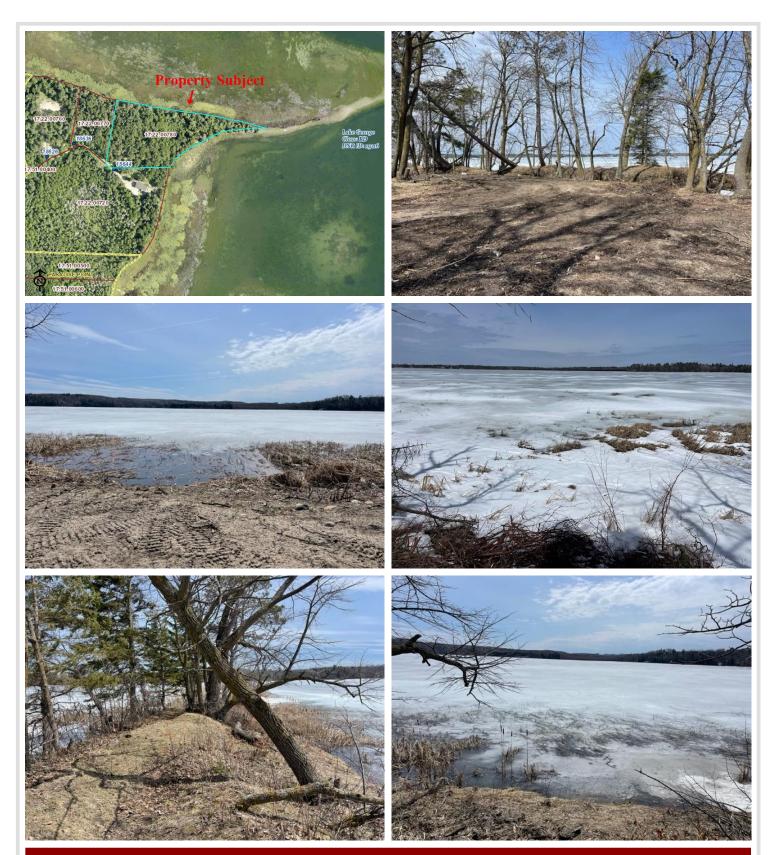

## **Description:**

Make an appointment to check out the recently platted New Paradise Point lots on Lake George. 8 lots are being offered ranging in size from 2.55 to 9.51 acres. Nice tree cover, privacy and beautiful building sites with captivating views of Lake George. Prices vary from \$89,900 to \$139,900 and the point is offered at \$500,000 consisting of 1,450' of lakeshore, gentle elevation and panoramic views. The clear waters of Lake George boast 825 acres for recreation, boating, viewing wildlife and nature. This outstanding lake is well known for its fishing opportunities and is centrally located between Park Rapids, Bemidji and Walker.