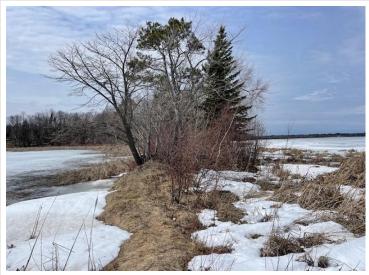

## **Description:**

Make an appointment to check out the recently platted New Paradise Point lots on Lake George. 8 lots are being offered ranging in size from 2.55 to 9.51 acres. Nice tree cover, privacy and beautiful building sites with captivating views of Lake George. Prices vary from \$89,900 to \$139,900 and the point is offered at \$500,000 consisting of 1,450' of lakeshore, gentle elevation and panoramic views. The clear waters of Lake George boast 825 acres for recreation, boating, viewing wildlife and nature. This outstanding lake is well known for its fishing opportunities and is centrally located between Park Rapids, Bemidji and Walker.