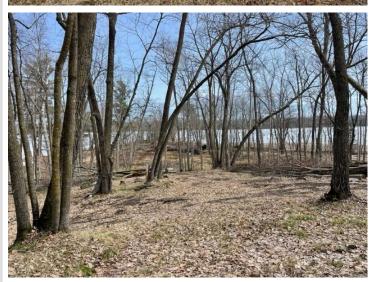

## **Description:**

Make an appointment to check out the recently platted New Paradise Point lots on Lake George. 8 lots are being offered ranging in size from 2.55 to 9.51 acres. Nice tree cover, privacy and beautiful building sites with captivating views of Lake George. Prices vary from \$89,900 to \$139,900 and the point is offered at \$500,000 consisting of 1,450' of lakeshore, gentle elevation and panoramic views. The clear waters of Lake George boast 825 acres for recreation, boating, viewing wildlife and nature. This outstanding lake is well known for its fishing opportunities and is centrally located between Park Rapids, Bemidji and Walker.