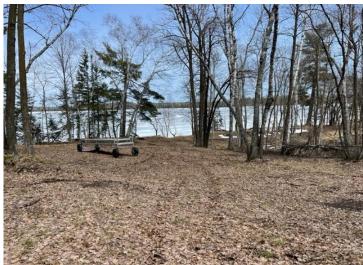

## **Description:**

Make an appointment to check out the recently platted New Paradise Point lots on Lake George. 8 lots are being offered ranging in size from 2.55 to 9.51 acres. Nice tree cover, privacy and beautiful building sites with captivating views of Lake George. Prices vary from \$89,900 to \$139,900 and the point is offered at \$500,000 consisting of 1,450' of lakeshore, gentle elevation and panoramic views. The clear waters of Lake George boast 825 acres for recreation, boating, viewing wildlife and nature. This outstanding lake is well known for its fishing opportunities and is centrally located between Park Rapids, Bemidji and Walker.