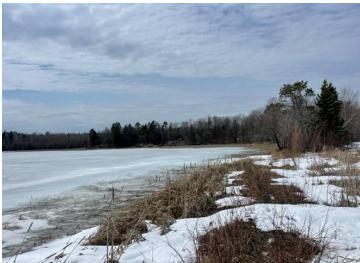

## **Description:**

Make an appointment to check out the recently platted New Paradise Point lots on Lake George. 8 lots are being offered ranging in size from 2.55 to 9.51 acres. Nice tree cover, privacy and beautiful building sites with captivating views of Lake George. Prices vary from \$89,900 to \$139,900 and the point is offered at \$500,000 consisting of 1,450' of lakeshore, gentle elevation and panoramic views. The clear waters of Lake George boast 825 acres for recreation, boating, viewing wildlife and nature. This outstanding lake is well known for its fishing opportunities and is centrally located between Park Rapids, Bemidji and Walker.