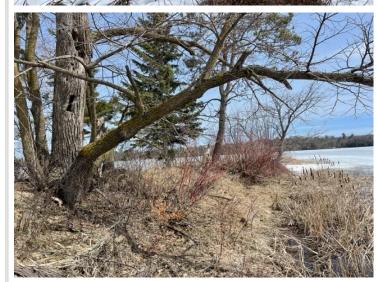

## **Description:**

Make an appointment to check out the recently platted New Paradise Point lots on Lake George. 8 lots are being offered ranging in size from 2.55 to 9.51 acres. Nice tree cover, privacy and beautiful building sites with captivating views of Lake George. Prices vary from \$89,900 to \$139,900 and the point is offered at \$500,000 consisting of 1,450' of lakeshore, gentle elevation and panoramic views. The clear waters of Lake George boast 825 acres for recreation, boating, viewing wildlife and nature. This outstanding lake is well known for its fishing opportunities and is centrally located between Park Rapids, Bemidji and Walker.