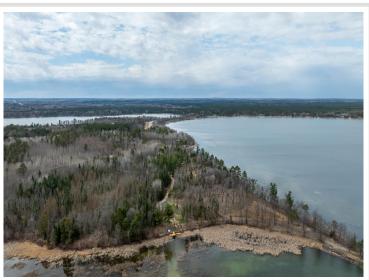

## **Description:**

Make an appointment to check out the recently platted New Paradise Point lots on Lake George. 8 lots are being offered ranging in size from 2.55 to 9.51 acres. Nice tree cover, privacy and beautiful building sites with captivating views of Lake George. Prices vary from \$89,900 to \$139,900 and the point is offered at \$500,000 consisting of 1,450' of lakeshore, gentle elevation and panoramic views. The clear waters of Lake George boast 825 acres for recreation, boating, viewing wildlife and nature. This outstanding lake is well known for its fishing opportunities and is centrally located between Park Rapids, Bemidji and Walker.