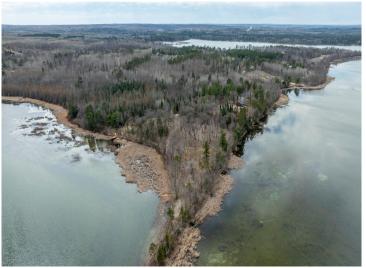

## **Description:**

Make an appointment to check out the recently platted New Paradise Point lots on Lake George. 8 lots are being offered ranging in size from 2.55 to 9.51 acres. Nice tree cover, privacy and beautiful building sites with captivating views of Lake George. Prices vary from \$89,900 to \$139,900 and the point is offered at \$500,000 consisting of 1,450' of lakeshore, gentle elevation and panoramic views. The clear waters of Lake George boast 825 acres for recreation, boating, viewing wildlife and nature. This outstanding lake is well known for its fishing opportunities and is centrally located between Park Rapids, Bemidji and Walker.