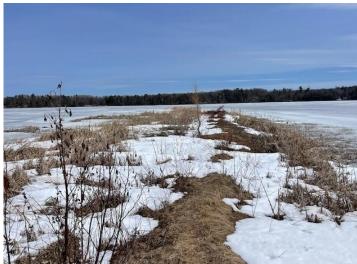

## **Description:**

Make an appointment to check out the recently platted New Paradise Point lots on Lake George. 8 lots are being offered ranging in size from 2.55 to 9.51 acres. Nice tree cover, privacy and beautiful building sites with captivating views of Lake George. Prices vary from \$89,900 to \$139,900 and the point is offered at \$500,000 consisting of 1,450' of lakeshore, gentle elevation and panoramic views. The clear waters of Lake George boast 825 acres for recreation, boating, viewing wildlife and nature. This outstanding lake is well known for its fishing opportunities and is centrally located between Park Rapids, Bemidji and Walker.