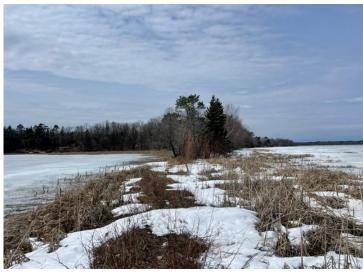

## **Description:**

Make an appointment to check out the recently platted New Paradise Point lots on Lake George. 8 lots are being offered ranging in size from 2.55 to 9.51 acres. Nice tree cover, privacy and beautiful building sites with captivating views of Lake George. Prices vary from \$89,900 to \$139,900 and the point is offered at \$500,000 consisting of 1,450' of lakeshore, gentle elevation and panoramic views. The clear waters of Lake George boast 825 acres for recreation, boating, viewing wildlife and nature. This outstanding lake is well known for its fishing opportunities and is centrally located between Park Rapids, Bemidji and Walker.