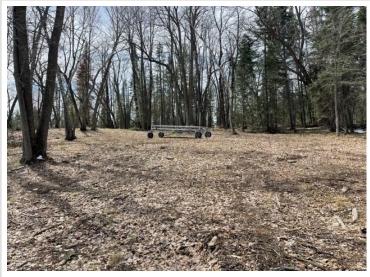

## **Description:**

Make an appointment to check out the recently platted New Paradise Point lots on Lake George. 8 lots are being offered ranging in size from 2.55 to 9.51 acres. Nice tree cover, privacy and beautiful building sites with captivating views of Lake George. Prices vary from \$89,900 to \$139,900 and the point is offered at \$500,000 consisting of 1,450' of lakeshore, gentle elevation and panoramic views. The clear waters of Lake George boast 825 acres for recreation, boating, viewing wildlife and nature. This outstanding lake is well known for its fishing opportunities and is centrally located between Park Rapids, Bemidji and Walker.