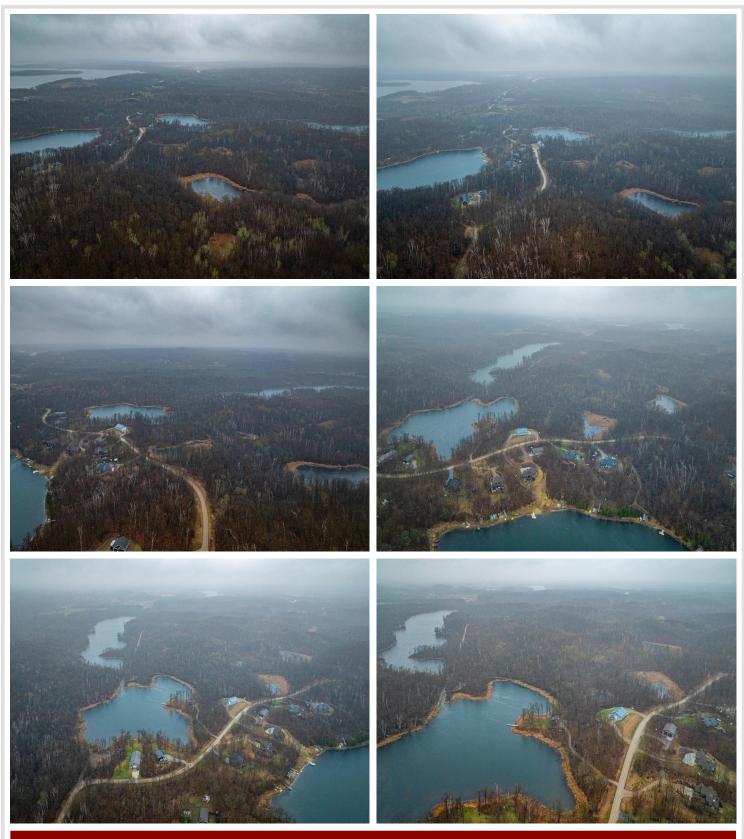

## **Description:**

Introducing a picturesque 2.5-acre lot nestled in the tranquil countryside along Carlson Drive. This expansive parcel of land offers an idyllic setting for building your dream home or retreat. Surrounded by the beauty of nature, the property provides ample space for various outdoor activities and landscaping ventures. This lot is 16 minutes from downtown Detroit Lakes! Adjacent to the 321 acre Pickerel Wildlife Management Area.