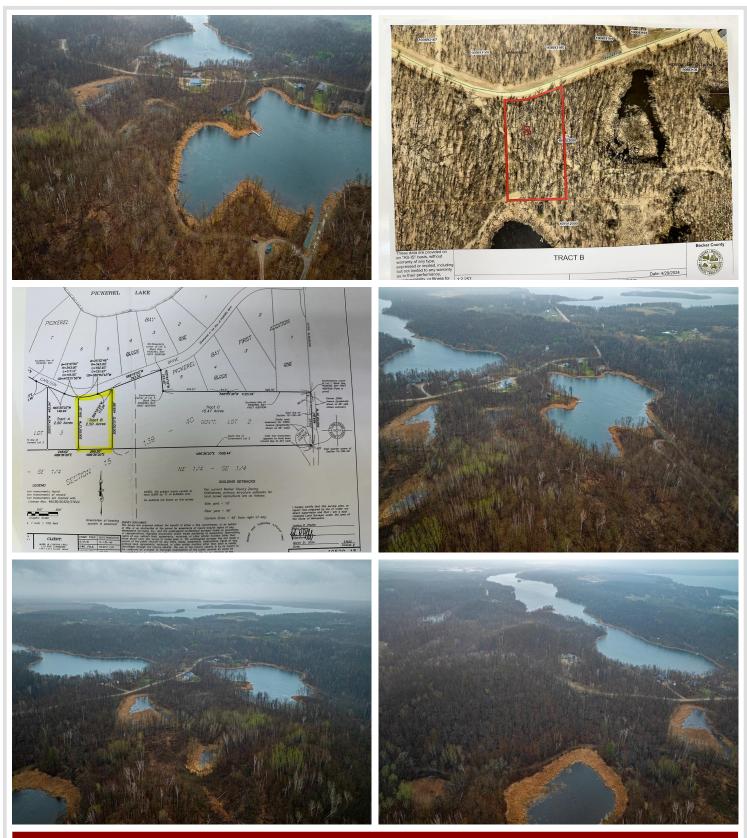

## **Description:**

Introducing a picturesque 2.5-acre lot nestled in the tranquil countryside along Carlson Drive. This expansive parcel of land offers an idyllic setting for building your dream home or retreat. Surrounded by the beauty of nature, the property provides ample space for various outdoor activities and landscaping ventures. This lot is 16 minutes from downtown Detroit Lakes! Adjacent to the 321 acre Pickerel Wildlife Management Area.

#### Additional Details:

| Lot Acres              | 2.5              |
|------------------------|------------------|
| Lot Dimensions         | 260 x 459 approx |
| School District        | 22               |
| Taxes                  | \$278            |
| Taxes with Assessments | \$278            |
| Tax Year               | 2024             |