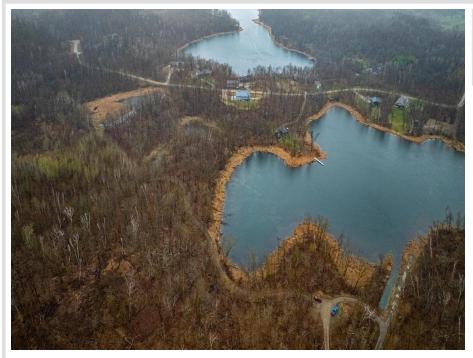

## **Description:**

Introducing a picturesque 2.5-acre lot nestled in the tranquil countryside along Carlson Drive. This expansive parcel of land offers an idyllic setting for building your dream home or retreat. Surrounded by the beauty of nature, the property provides ample space for various outdoor activities and landscaping ventures. This lot is 16 minutes from downtown Detroit Lakes! Adjacent to the 321 acre Pickerel Wildlife Management Area.