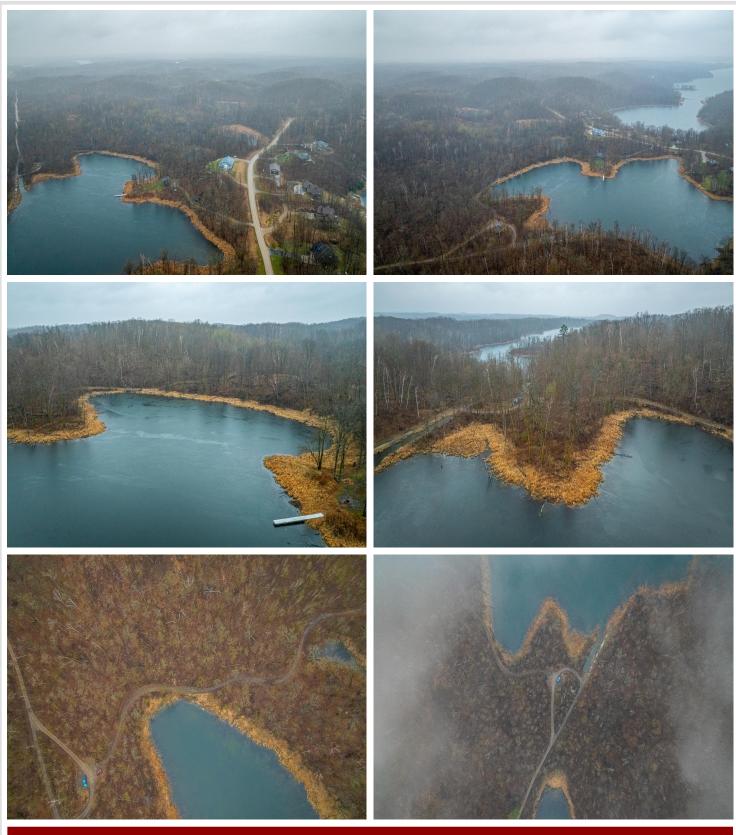

## **Description:**

Introducing a picturesque 2.5-acre lot nestled in the tranquil countryside along Carlson Drive. This expansive parcel of land offers an idyllic setting for building your dream home or retreat. Surrounded by the beauty of nature, the property provides ample space for various outdoor activities and landscaping ventures. This lot is 16 minutes from downtown Detroit Lakes! Adjacent to the 321 acre Pickerel Wildlife Management Area.