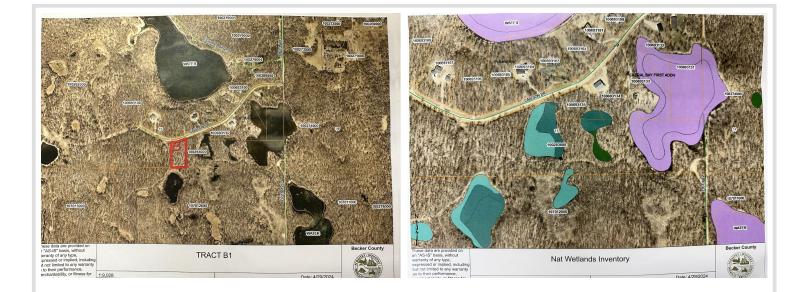

## **Description:**

Introducing a picturesque 2.5-acre lot nestled in the tranquil countryside along Carlson Drive. This expansive parcel of land offers an idyllic setting for building your dream home or retreat. Surrounded by the beauty of nature, the property provides ample space for various outdoor activities and landscaping ventures. This lot is 16 minutes from downtown Detroit Lakes! Adjacent to the 321 acre Pickerel Wildlife Management Area.

#### Additional Details:

| Lot Acres              | 2.5              |
|------------------------|------------------|
| Lot Dimensions         | 260 x 459 approx |
| School District        | 22               |
| Taxes                  | \$278            |
| Taxes with Assessments | \$278            |
| Tax Year               | 2024             |

### **Driving Directions:**

From Detroit Lakes, take US HWY 34 East to Co Hwy-29, turn left and drive North to Co Hwy 32, turn left and drive West to 330th Ave South, turn left and follow to property on left.