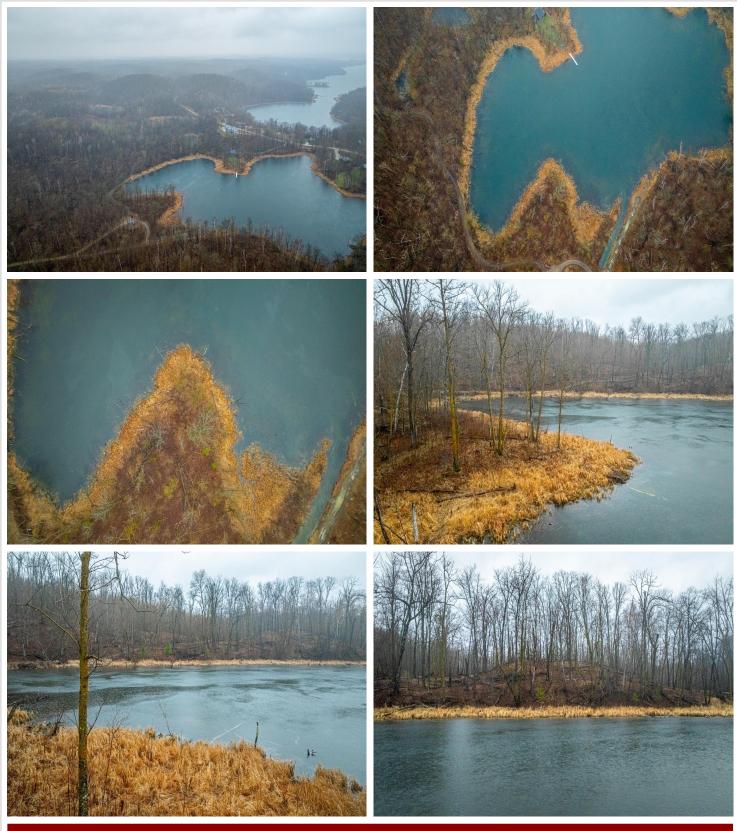

#### **Description:**

Presenting an expansive 15.47-acre lot nestled in the serene countryside along Carlson Drive, just a mere 16-minute drive from downtown Detroit Lakes. This vast parcel of land offers an unparalleled opportunity to create your own private retreat in a tranquil rural setting. Located just North of the 321 acre Pickerel Wildlife Management Area.