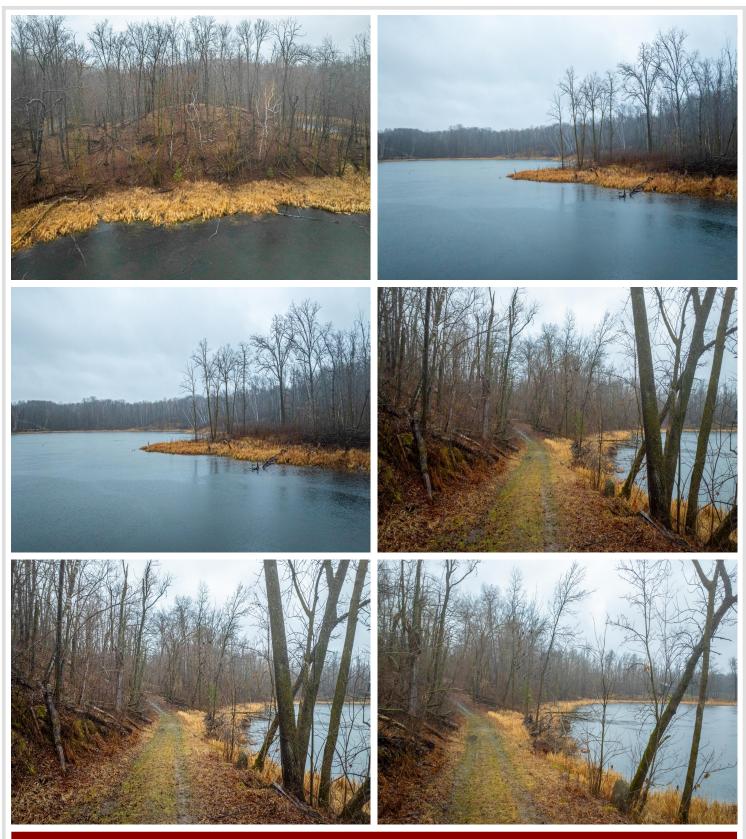

#### **Description:**

Presenting an expansive 15.47-acre lot nestled in the serene countryside along Carlson Drive, just a mere 16-minute drive from downtown Detroit Lakes. This vast parcel of land offers an unparalleled opportunity to create your own private retreat in a tranquil rural setting. Located just North of the 321 acre Pickerel Wildlife Management Area.

### Driving Directions:

From Detroit Lakes, take US HWY 34 East to Co Hwy-29, turn left and drive North to Co Hwy 32, turn left and drive West to 330th Ave South, turn left and follow to property on left.