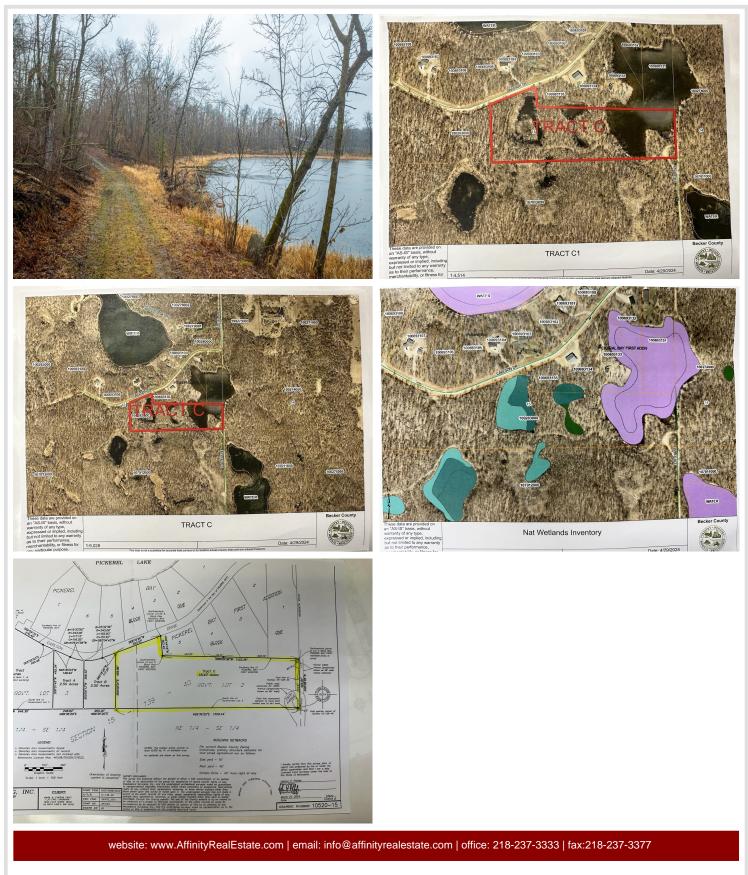

#### **Description:**

Presenting an expansive 15.47-acre lot nestled in the serene countryside along Carlson Drive, just a mere 16-minute drive from downtown Detroit Lakes. This vast parcel of land offers an unparalleled opportunity to create your own private retreat in a tranquil rural setting. Located just North of the 321 acre Pickerel Wildlife Management Area.

## Additional Details:

| Lot Acres              | 15.47              |
|------------------------|--------------------|
| Lot Dimensions         | 15.47 acres irreg. |
| School District        | 22                 |
| Taxes                  | \$278              |
| Taxes with Assessments | \$500              |
| Tax Year               | 2024               |