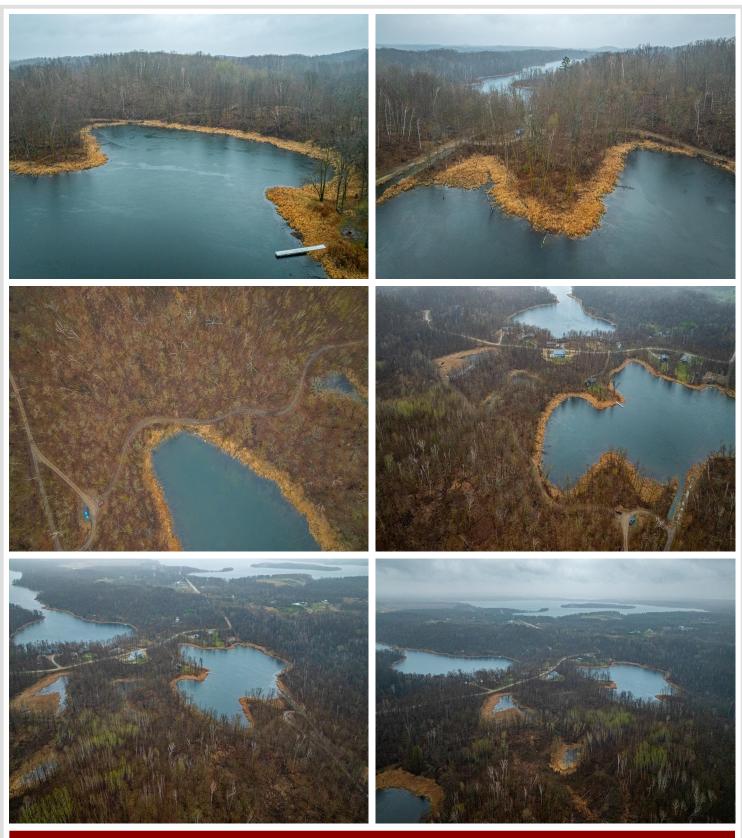

#### **Description:**

Presenting an expansive 15.47-acre lot nestled in the serene countryside along Carlson Drive, just a mere 16-minute drive from downtown Detroit Lakes. This vast parcel of land offers an unparalleled opportunity to create your own private retreat in a tranquil rural setting. Located just North of the 321 acre Pickerel Wildlife Management Area.