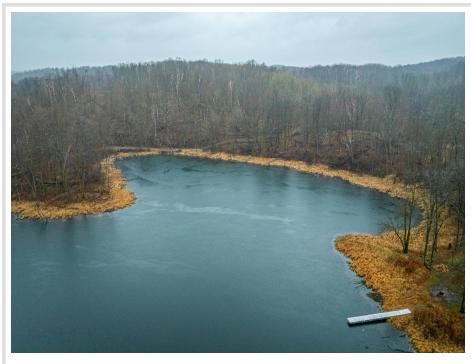

#### **Description:**

Presenting an expansive 15.47-acre lot nestled in the serene countryside along Carlson Drive, just a mere 16-minute drive from downtown Detroit Lakes. This vast parcel of land offers an unparalleled opportunity to create your own private retreat in a tranquil rural setting. Located just North of the 321 acre Pickerel Wildlife Management Area.