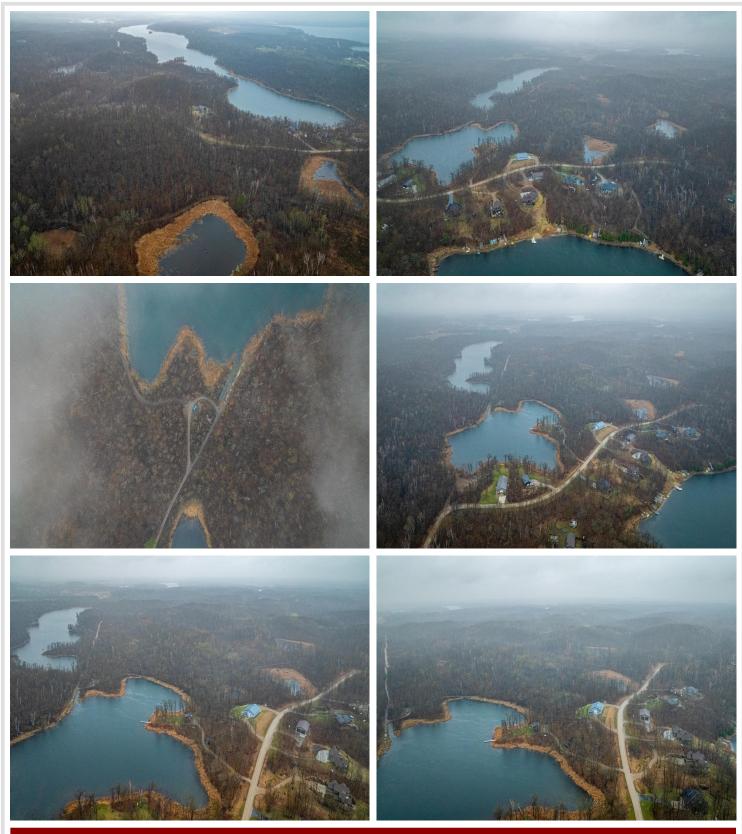

#### **Description:**

Presenting an expansive 15.47-acre lot nestled in the serene countryside along Carlson Drive, just a mere 16-minute drive from downtown Detroit Lakes. This vast parcel of land offers an unparalleled opportunity to create your own private retreat in a tranquil rural setting. Located just North of the 321 acre Pickerel Wildlife Management Area.