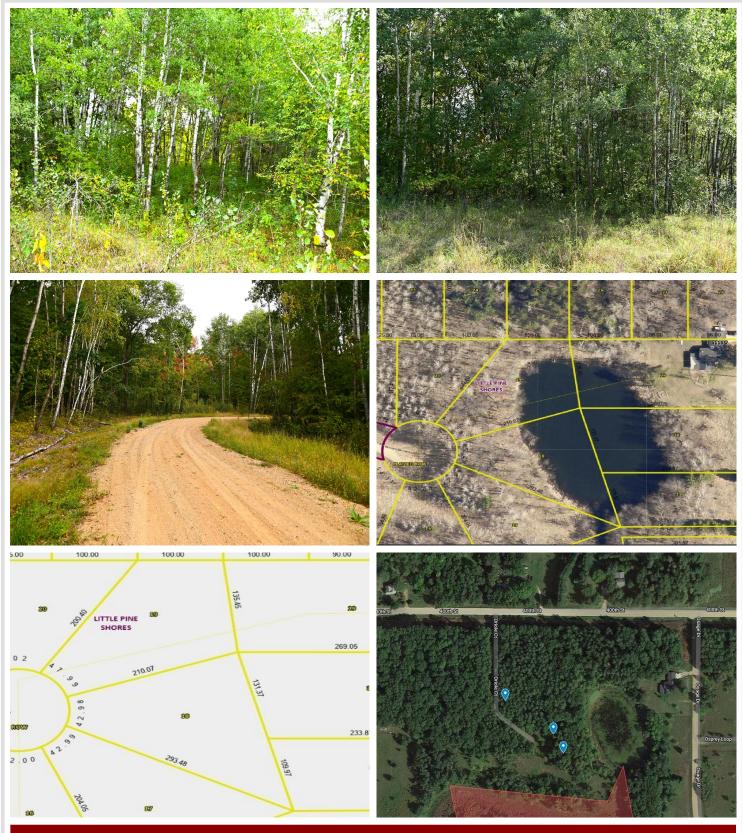

## **Description:**

Spectacular Lot tucked away at the end of a cul de sac, with a nice size pond in the back that is part of the property. This will make an amazing home site or cabin with a great view of that pond. Adjoining lot also for sale. Deeded access to 4 nearby lakes and other great amenities for property owners, roads are plowed for year round living, and enjoyment. Build now or anytime in the future.

## Additional Details:

| Lot Acres              | 0.71           |
|------------------------|----------------|
| Lot Dimensions         | 43x210x241x293 |
| School District        | 2170           |
| Taxes                  | \$10           |
| Taxes with Assessments | \$10           |
| Tax Year               | 2023           |

## **Driving Directions:**

400th Street to Oriole court to end, cul-de-sac.

Listed By: Smart Choice Realty

Affinity Real Estate Inc. participates in the Regional Multiple Listing Service of Minnesota, Inc Broker Reciprocity (sm) program, allowing us to display other broker's listings on our website. All properties are subject to prior sale, change or withdrawal.