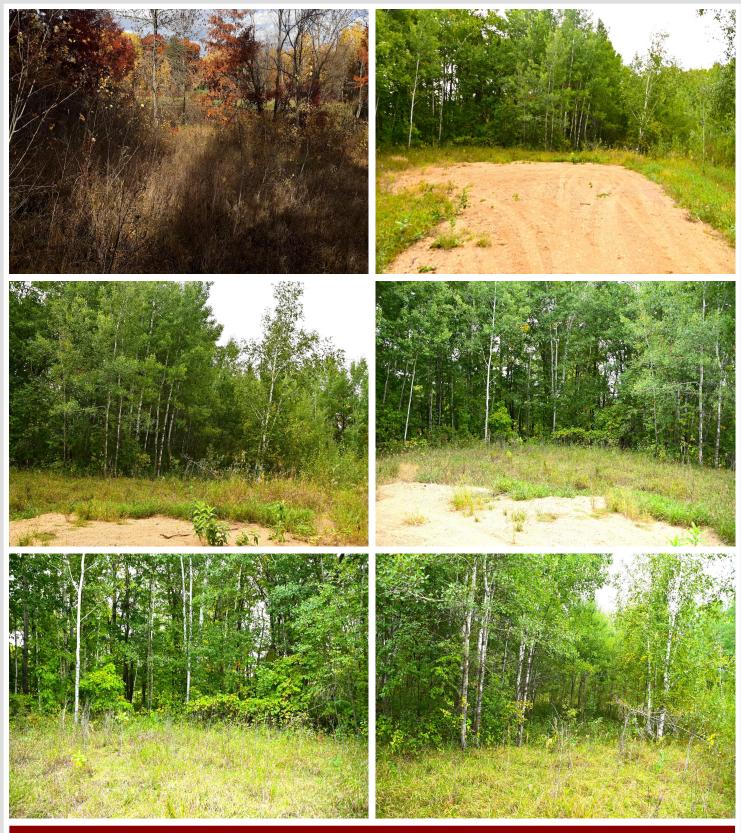

## **Description:**

Spectacular Lot tucked away at the end of a cul de sac, with a nice size pond in the back that is part of the property. This will make an amazing home site or cabin with a great view of that pond. Adjoining lot also for sale. Deeded access to 4 nearby lakes and other great amenities for property owners, roads are plowed for year round living, and enjoyment. Build now or anytime in the future.