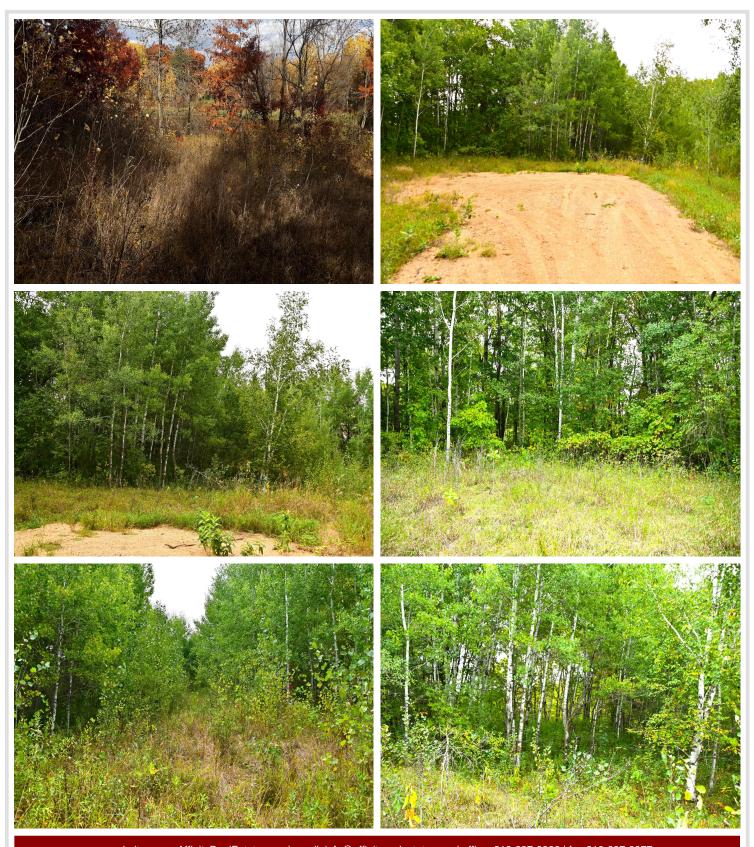

## **Description:**

Spectacular Lot tucked away at the end of a cul de sac, with a nice size pond in the back that is part of the property. This will make an amazing home site or cabin with a great view of that pond. Adjoining lot also for sale. Deeded access to 4 nearby lakes and other great amenities for property owners, roads are plowed for year round living, and enjoyment.