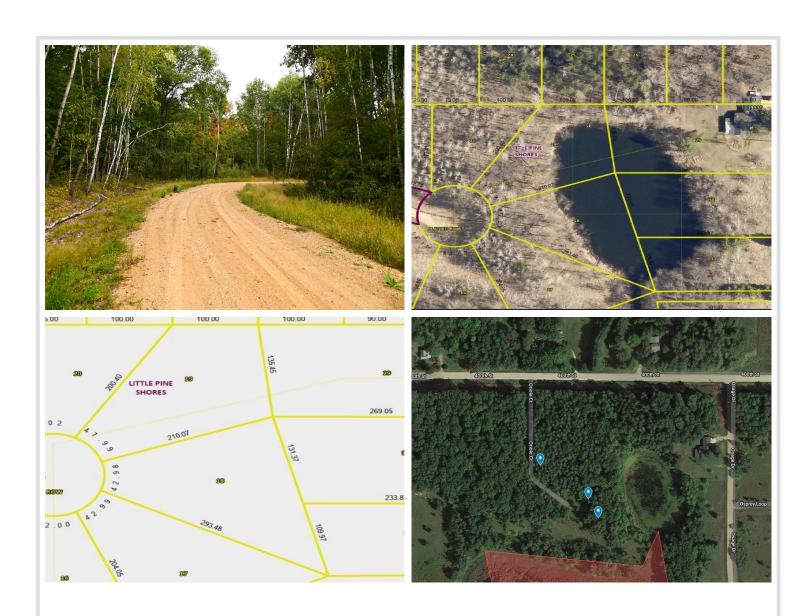

## **Additional Details:**

Lot Acres 0.71

Lot Dimensions 48x200x100x135x210

School District 2170 Taxes \$10 Taxes with Assessments \$10 Tax Year 2023

## **Driving Directions:**

400th Street to Oriole court to end, cul-de-sac.

Listed By: **Smart Choice Realty** 

Affinity Real Estate Inc. participates in the Regional Multiple Listing Service of Minnesota, Inc Broker Reciprocity (sm) program, allowing us to display other broker's listings on our website. All properties are subject to prior sale, change or withdrawal.