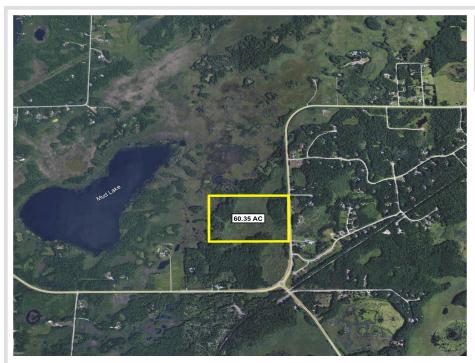

MLS 6532776 Land

\$190,000

60.35 Acres Raw Land

60.35 AC Wise Road Brainerd MN 56401

Status: Active

## **Description:**

Sizable residential parcel located along Wise Road (CR 49) in Brainerd, near the Beaver Dam Road round-a-bout intersection. Property offers an investment opportunity for residential developers or a private residence with ample acreage. This quiet country location has access to the Paul Bunyan Trail nearby, and is just minutes to schools, places of worship, retail, restaurants, entertainment, and more.

## **Driving Directions:**

From the Baxter Hwy 371 / Hwy 210 stoplight intersection - North on Hwy 371 - East on Wise Road (CR 49) - Property is located on the West side of Wise Road (CR 49) just after the Beaver Dam Road round-a-bout intersection