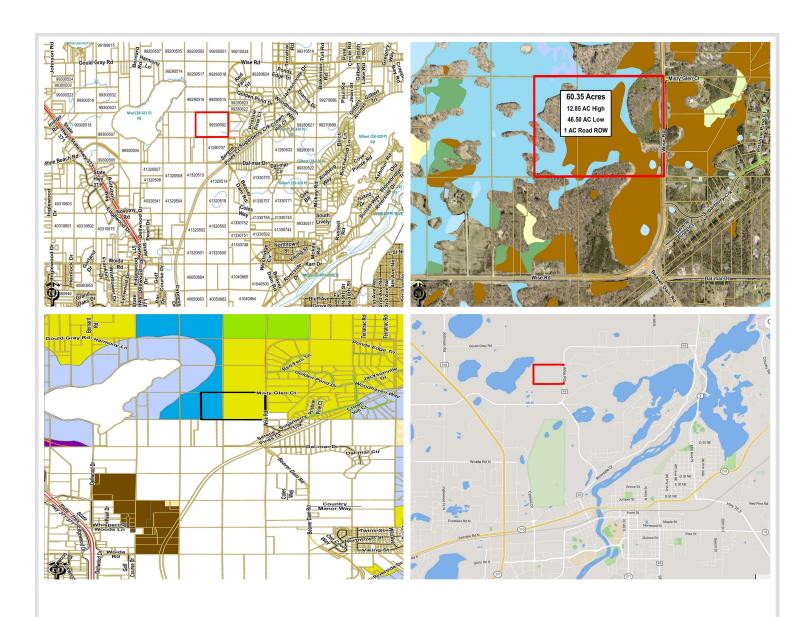

## **Additional Details:**

Lot Acres 60.35

Lot Dimensions 1,322.08' x 1,972.91' x 1,336.39' x

1,973.07'

School District 181
Taxes \$182
Taxes with Assessments \$182
Tax Year 2024