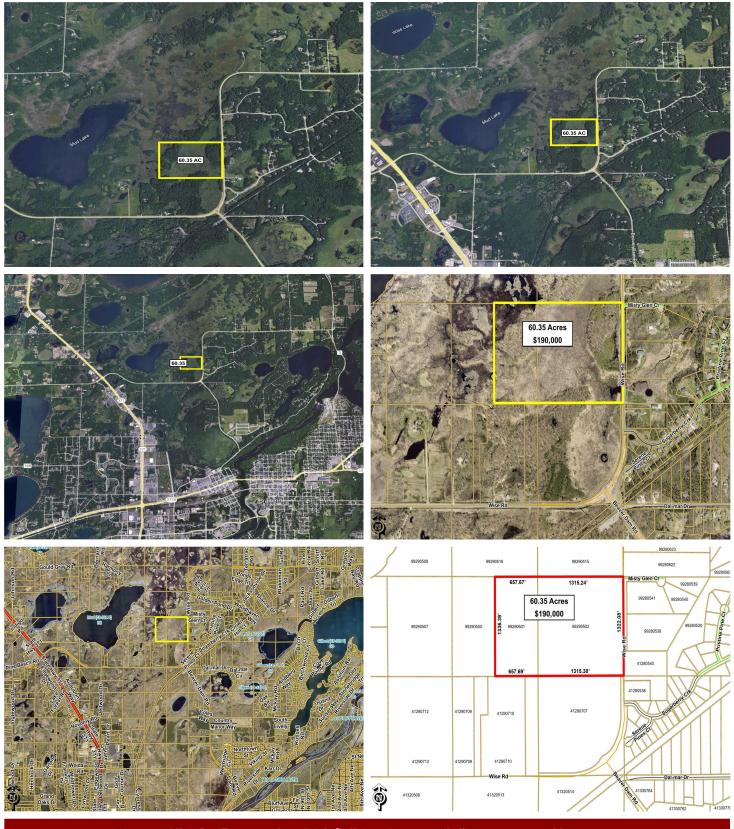

MLS 6532776 Land

\$190,000

60.35 Acres Raw Land

60.35 AC Wise Road Brainerd MN 56401

Status: Active

## **Description:**

Sizable residential parcel located along Wise Road (CR 49) in Brainerd, near the Beaver Dam Road round-a-bout intersection. Property offers an investment opportunity for residential developers or a private residence with ample acreage. This quiet country location has access to the Paul Bunyan Trail nearby, and is just minutes to schools, places of worship, retail, restaurants, entertainment, and more.

## **Additional Details:**

Lot Acres 60.35

Lot Dimensions 1,322.08' x 1,972.91' x 1,336.39' x

1,973.07'

School District 181
Taxes \$182
Taxes with Assessments \$182
Tax Year 2024

## **Driving Directions:**

From the Baxter Hwy 371 / Hwy 210 stoplight intersection - North on Hwy 371 - East on Wise Road (CR 49) - Property is located on the West side of Wise Road (CR 49) just after the Beaver Dam Road round-a-bout intersection