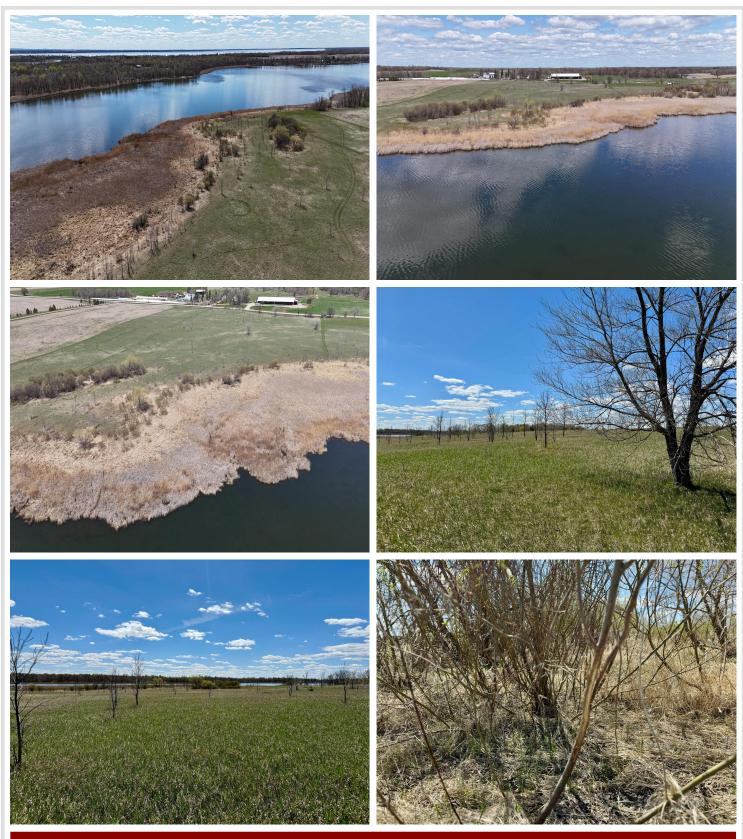

## Description:

Lake life awaits! A stunning 5 acre lot on Long Lake in Ottertail, with over 600+ ft of lake frontage. A perfect spot to build a home or cabin and enjoy the breathtaking views of the lake. No covenants or restrictions in place that limit usage of the property. Great investment opportunity for a lot split or a potential short term rental. Take advantage of the excellent fishing opportunities around. Come escape on Long Lake!