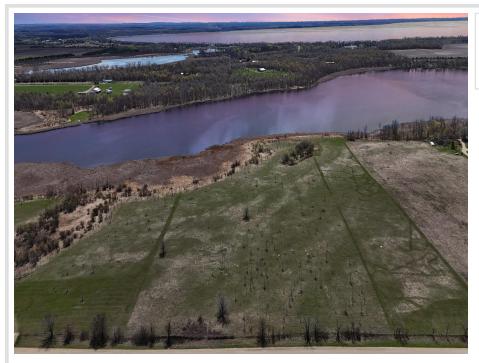

## Description:

Lake life awaits! A stunning 5 acre lot on Long Lake in Ottertail, with over 600+ ft of lake frontage. A perfect spot to build a home or cabin and enjoy the breathtaking views of the lake. No covenants or restrictions in place that limit usage of the property. Great investment opportunity for a lot split or a potential short term rental. Take advantage of the excellent fishing opportunities around. Come escape on Long Lake!