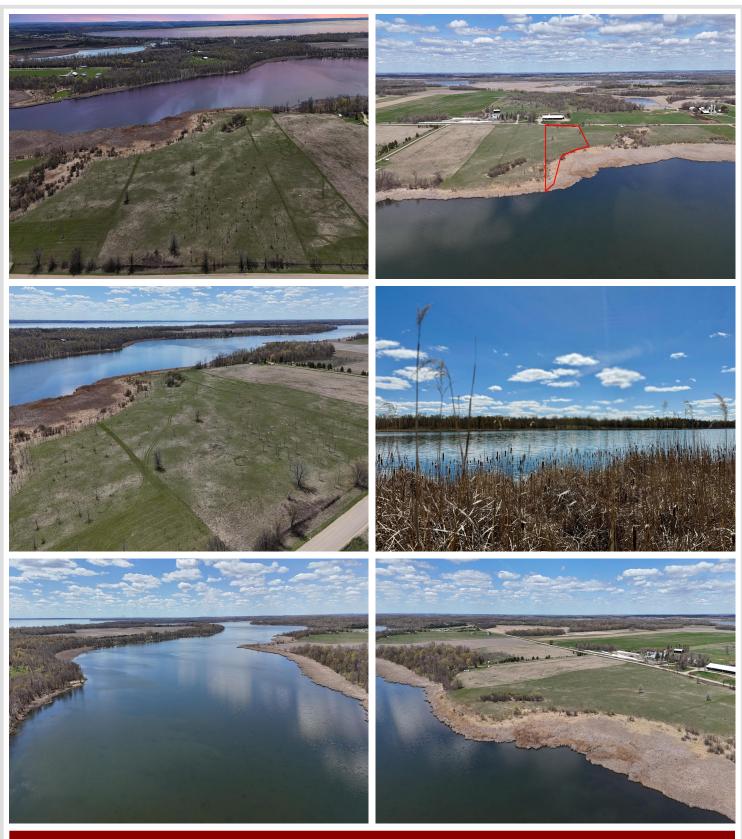

## Description:

Lake life awaits! A stunning 5 acre lot on Long Lake in Ottertail, with over 600+ ft of lake frontage. A perfect spot to build a home or cabin and enjoy the breathtaking views of the lake. No covenants or restrictions in place that limit usage of the property. Great investment opportunity for a lot split or a potential short term rental. Take advantage of the excellent fishing opportunities around. Come escape on Long Lake!